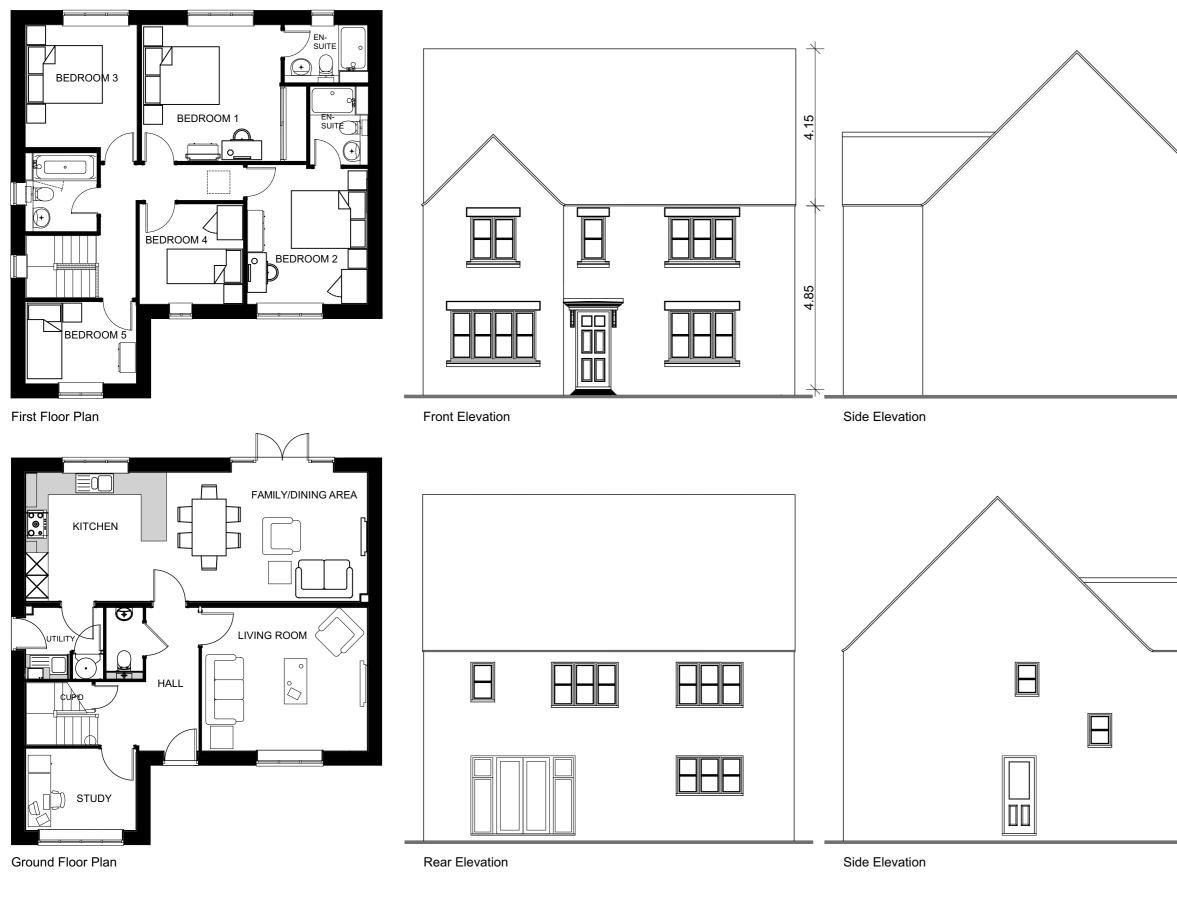

| Project:     | A development at L<br>Banbury | ongford Pa | rk, |
|--------------|-------------------------------|------------|-----|
| Client:      | Bovis Homes                   |            |     |
| Sheet title: | P501 (Variation 3)            |            |     |
| Ref:         | 40657/ 030 B                  |            |     |
| Scale:       | 1:100 @ A3                    |            |     |
| Date:        | 25/05/2016                    |            |     |
| Drawn:       | BM                            | Checked:   | JNB |