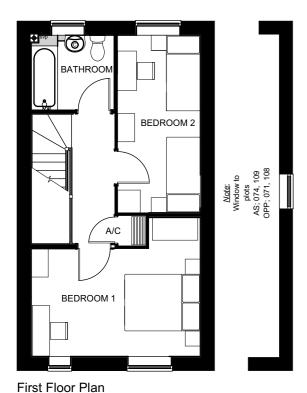

SH203 Formal Brick Style

2 3

5

4

6

7

Handed: 071, 073, 108

Plots Number(s): As Drawn: 072, 074, 109