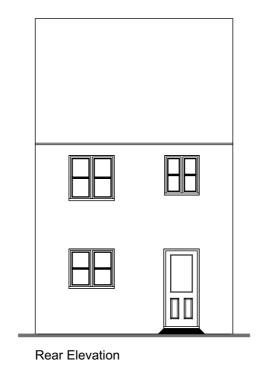

SH203 Formal Brick Style

2 3

5

4

6

7

Handed: 071, 073, 108

Plots Number(s): As Drawn: 072, 074, 109