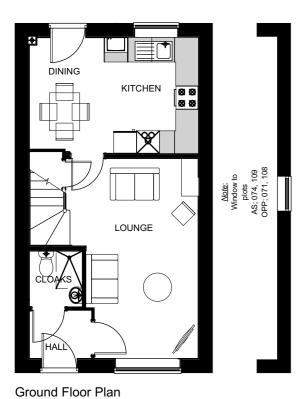

SH203 Formal Brick Style

2 3

5

4

6

7

Handed: 071, 073, 108

Plots Number(s): As Drawn: 072, 074, 109