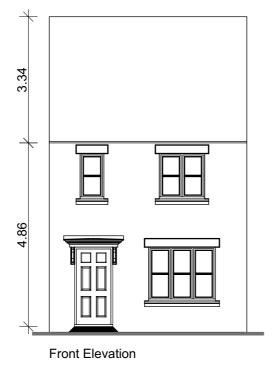

SH203 Formal Brick Style

2 3

5

4

6

7

Handed: 071, 073, 108

Plots Number(s): As Drawn: 072, 074, 109