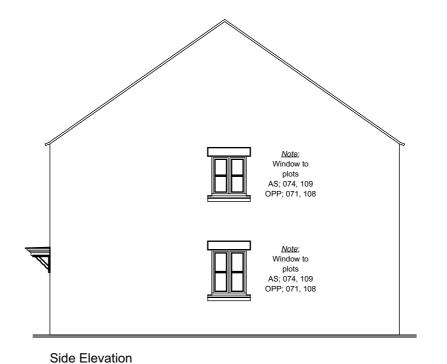

SH203 Formal Brick Style

2 3

5

4

6

7

Handed: 071, 073, 108

Plots Number(s): As Drawn: 072, 074, 109