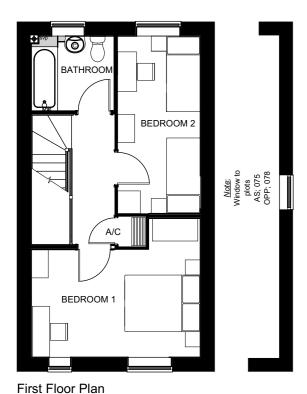

SH203 Informal Brick Style

2 3

4 5

6

7

Plots Number(s): As Drawn: 075, 077 Handed: 076, 078

Side Elevation

Note; Window to plots AS; 075