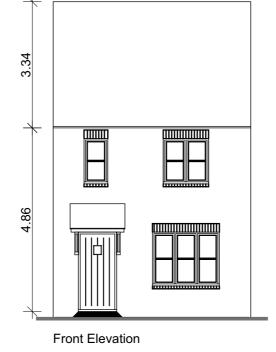

SH203 Informal Brick Style

2 3

4 5

6

7

Plots Number(s): As Drawn: 075, 077 Handed: 076, 078

Side Elevation

Note; Window to plots AS; 075