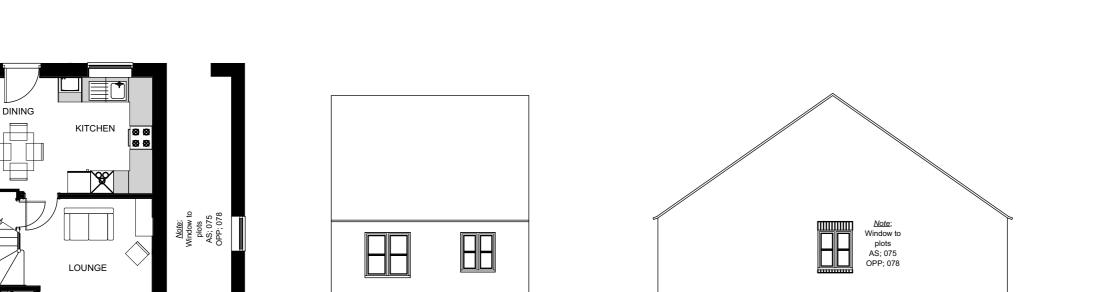

SH203 Informal Brick Style

2 3

4 5

6

7

Plots Number(s): As Drawn: 075, 077 Handed: 076, 078

Side Elevation

Note; Window to plots AS; 075