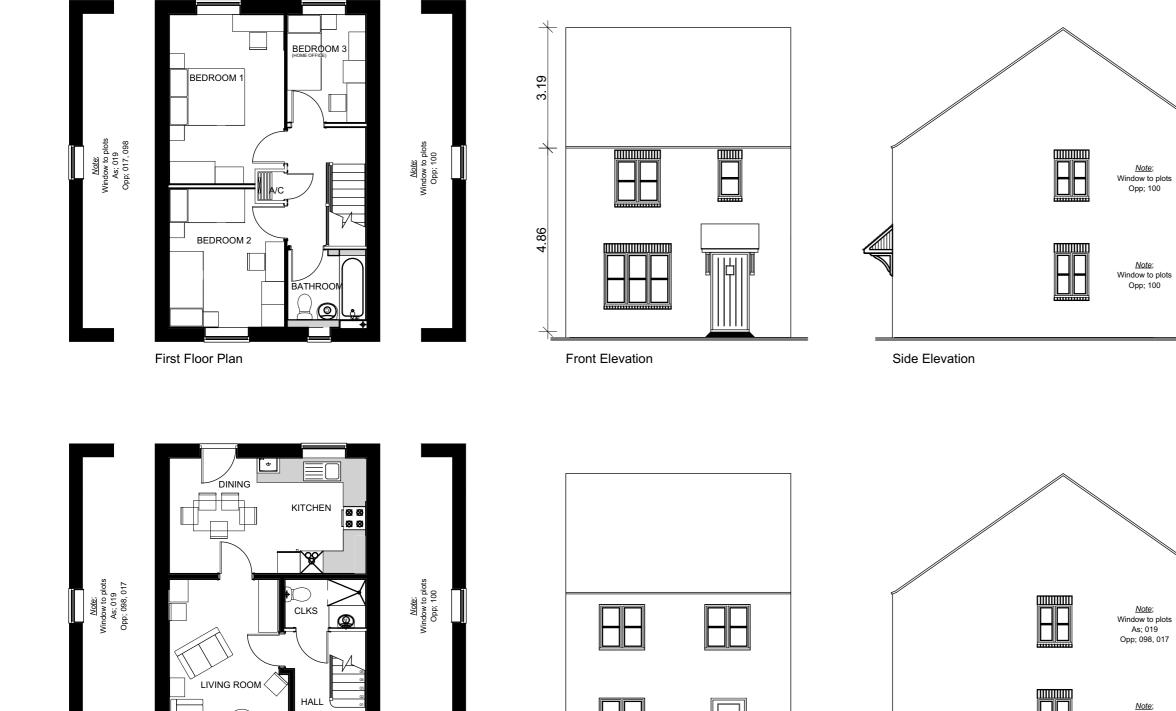

Ground Floor Plan

Plots Number(s): As Drawn: 019, 099 Handed: 017, 018, 098, 100

0 1 2 3 4 5 6 7 8 9 10

| A | Living room and<br>bedroom 2 windows<br>relocated. | 22.06.16 |
|---|----------------------------------------------------|----------|
| В | Window plot numbers                                | 06.07.16 |
| С | Window variations<br>ammended                      | 29.07.16 |
| D | Plot numbers added                                 | 02.08.16 |

## Architects · Project Managers · Quantity Surveyors 130 New Walk Leicester, LE1 7JA

Tel: 0116 204 5800, Fax: 0116 204 5801 email: design@rg-p.co.uk, www.rg-p.co.uk

| Project:     | A development at L<br>Banbury | ongford Pa | rk, |
|--------------|-------------------------------|------------|-----|
| Client:      | Bovis Homes                   |            |     |
| Sheet title: | SH309 (Variation 2            | 2)         |     |
| Ref:         | 40657/ 034 D                  |            |     |
| Scale:       | 1:100 @ A3                    |            |     |
| Date:        | 25/05/2016                    |            |     |
| Drawn:       | BM                            | Checked:   | JNB |

Window to plots As; 019

Opp; 098, 017