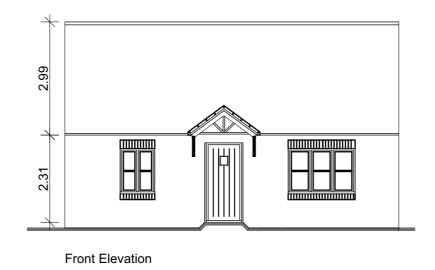

Revision:

Date:

Canpoy height 22.06.16 increased. Plan revised to allow for open plan kitchen / living. Living room window size increased. Bedroom window sizes decreased.

Plot numbers added 02.08.16