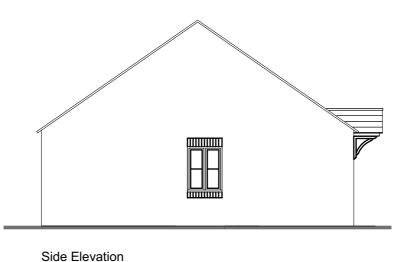

Rear Elevation Side Elevation

| SB201 Informal Brick Style |   |   |   |   |   |   |   |   |   |    |  |  |  |
|----------------------------|---|---|---|---|---|---|---|---|---|----|--|--|--|
| 0                          | 1 | 2 | 3 | 4 | 5 | 6 | 7 | 8 | 9 | 10 |  |  |  |