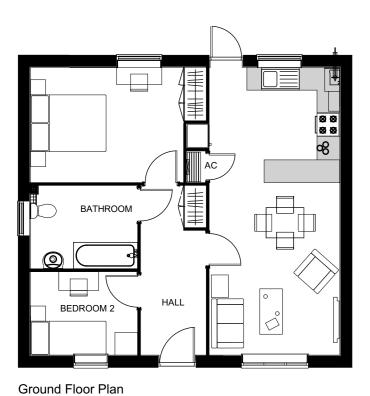

Revision:

Date:

Canpoy height 22.06.16 increased. Plan revised to allow for open plan kitchen / living. Living room window size increased. Bedroom window sizes decreased.

Plot numbers added 02.08.16