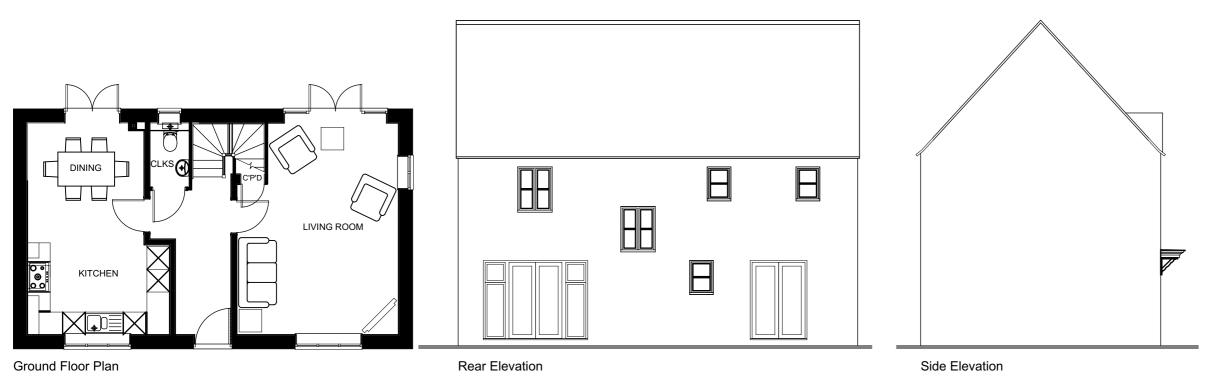

## Architects · Project Managers · Quantity Surveyors

130 New Walk Leicester, LE1 7JA

Tel: 0116 204 5800, Fax: 0116 204 5801 email: design@rg-p.co.uk, www.rg-p.co.uk

| Project:     | A development at L<br>Banbury | ongford Pa | rk, |
|--------------|-------------------------------|------------|-----|
| Client:      | Bovis Homes                   |            |     |
| Sheet title: | P403 (Variation 2)            |            |     |
| Ref:         | 40657/ 037 B                  |            |     |
| Scale:       | 1:100 @ A3                    |            |     |
| Date:        | 31/05/2016                    |            |     |
| Drawn:       | ВМ                            | Checked:   | JNB |