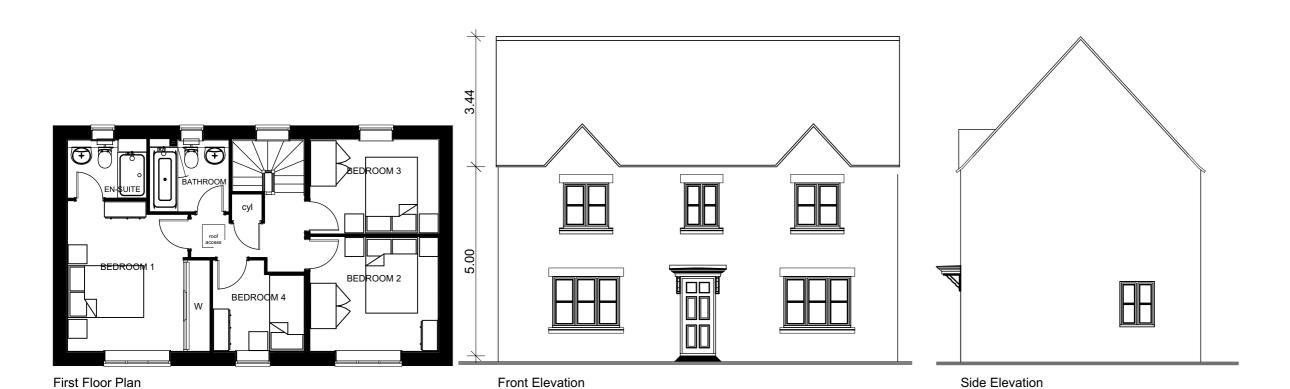

## Architects · Project Managers · Quantity Surveyors

130 New Walk Leicester, LE1 7JA

Tel: 0116 204 5800, Fax: 0116 204 5801 email: design@rg-p.co.uk, www.rg-p.co.uk

| Project:     | A development at L<br>Banbury | ongford Pa | rk, |
|--------------|-------------------------------|------------|-----|
| Client:      | Bovis Homes                   |            |     |
| Sheet title: | P403 (Variation 2)            |            |     |
| Ref:         | 40657/ 037 B                  |            |     |
| Scale:       | 1:100 @ A3                    |            |     |
| Date:        | 31/05/2016                    |            |     |
| Drawn:       | ВМ                            | Checked:   | JNB |