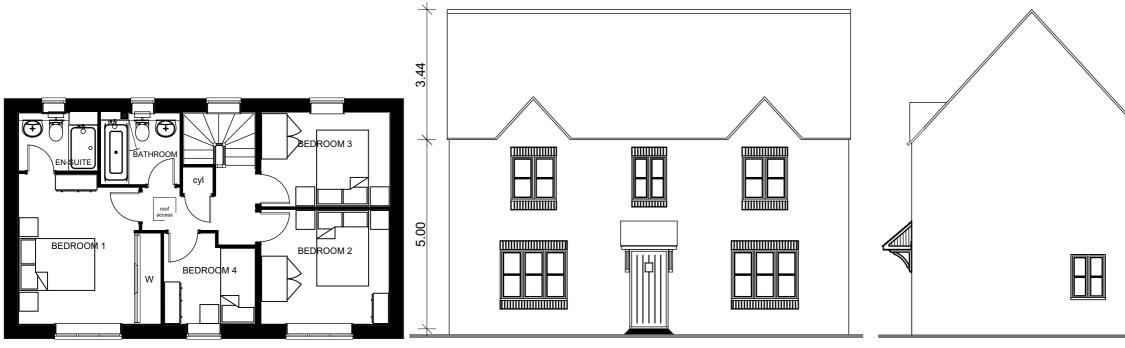

First Floor Plan

Front Elevation

Side Elevation

P403 Informal Brick Style

Plots Number(s): As Drawn: 101, 096 Handed: 102

## Revision:

## Date:

- A Chimney Removed
- Plot numbers added В

27/05/2016 02.08.16

## Architects · Project Managers · Quantity Surveyors 130 New Walk Leicester, LE1 7JA Tel: 0116 204 5800, Fax: 0116 204 5801

email: design@rg-p.co.uk, www.rg-p.co.uk

| Project:     | A development at L<br>Banbury | ongford Pa | rk, |
|--------------|-------------------------------|------------|-----|
| Client:      | Bovis Homes                   |            |     |
| Sheet title: | P403 (Variation 3)            |            |     |
| Ref:         | 40657/038 B                   |            |     |
| Scale:       | 1:100 @ A3                    |            |     |
| Date:        | 31/05/2016                    |            |     |
| Drawn:       | BM                            | Checked:   | JNB |