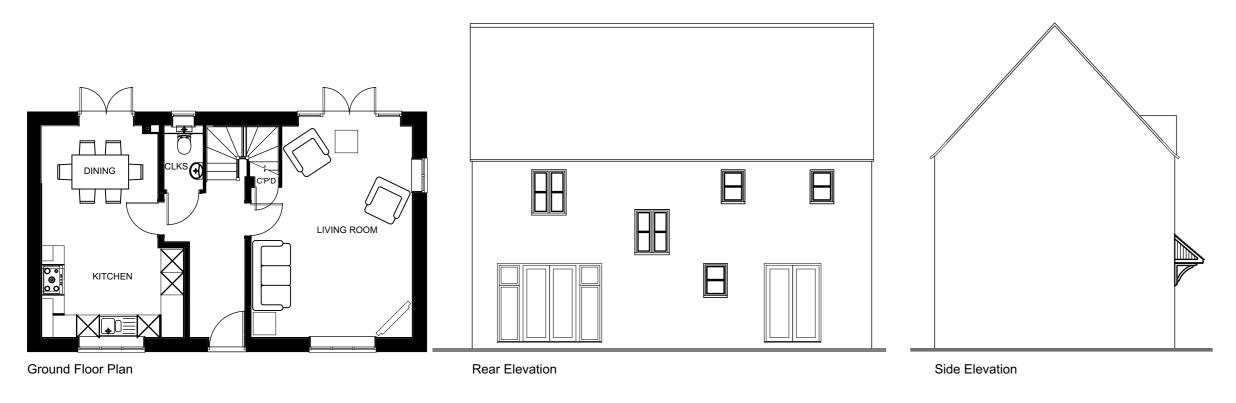

First Floor Plan

Front Elevation

Side Elevation

P403 Informal Brick Style

Plots Number(s): As Drawn: 101, 096 Handed: 102

## Architects · Project Managers · Quantity Surveyors 130 New Walk Leicester, LE1 7JA Tel: 0116 204 5800, Fax: 0116 204 5801

email: design@rg-p.co.uk, www.rg-p.co.uk

| Project:     | A development at L<br>Banbury | ongford Pa | rk, |
|--------------|-------------------------------|------------|-----|
| Client:      | Bovis Homes                   |            |     |
| Sheet title: | P403 (Variation 3)            |            |     |
| Ref:         | 40657/038 B                   |            |     |
| Scale:       | 1:100 @ A3                    |            |     |
| Date:        | 31/05/2016                    |            |     |
| Drawn:       | BM                            | Checked:   | JNB |