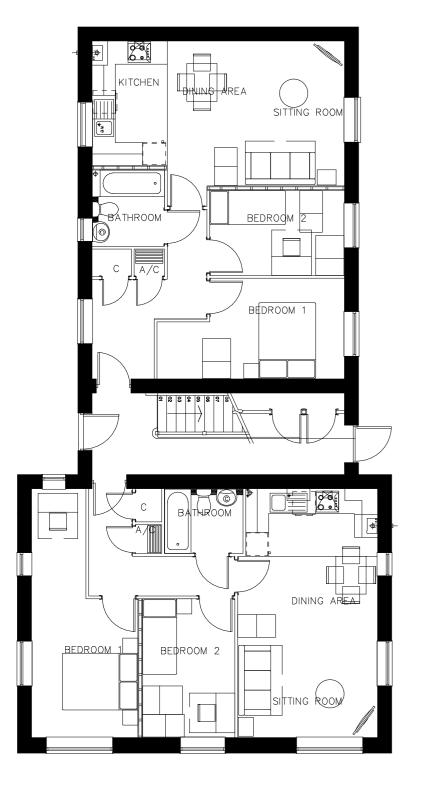

**Ground Floor Plan** 

Second Floor Plan

Plots Number(s): As Drawn: 062-067 Handed: 056-061 **OCHO** 

130 New Walk Leicester, LE1 7JA

Tel: 0116 204 5800, Fax: 0116 204 5801 email: design@rg-p.co.uk, www.rg-p.co.uk

| Project:     | A development at L<br>Banbury | ongford Pa | rk, |
|--------------|-------------------------------|------------|-----|
| Client:      | Bovis Homes                   |            |     |
| Sheet title: | SB215 (Variation 1            | )          |     |
| Ref:         | 40657/ 046 B                  |            |     |
| Scale:       | 1:100 @ A3                    |            |     |
| Date:        | 31/05/2016                    |            |     |
| Drawn:       | ВМ                            | Checked:   | JNB |