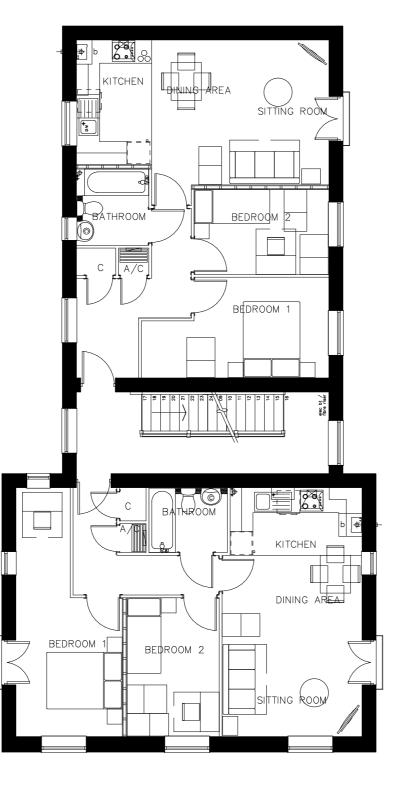

First Floor Plan

130 New Walk Leicester, LE1 7JA

Tel: 0116 204 5800, Fax: 0116 204 5801 email: design@rg-p.co.uk, www.rg-p.co.uk

| Project:     | A development at L<br>Banbury | ongford Pa | rk, |
|--------------|-------------------------------|------------|-----|
| Client:      | Bovis Homes                   |            |     |
| Sheet title: | SB215 (Variation 1            | )          |     |
| Ref:         | 40657/ 046 B                  |            |     |
| Scale:       | 1:100 @ A3                    |            |     |
| Date:        | 31/05/2016                    |            |     |
| Drawn:       | ВМ                            | Checked:   | JNB |