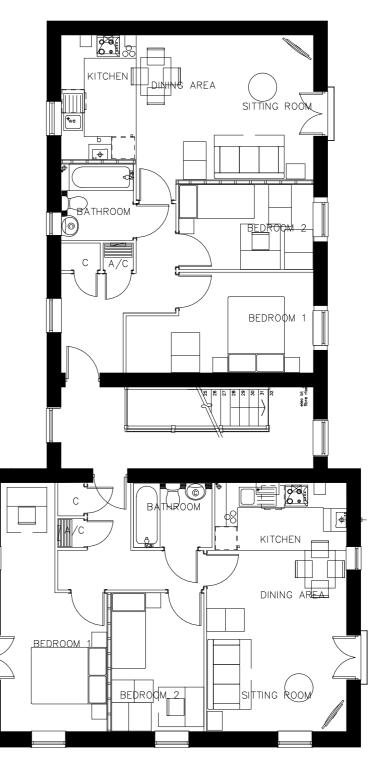

130 New Walk Leicester, LE1 7JA

Tel: 0116 204 5800, Fax: 0116 204 5801 email: design@rg-p.co.uk, www.rg-p.co.uk

| Project:     | A development at L<br>Banbury | ongford Pa | rk, |
|--------------|-------------------------------|------------|-----|
| Client:      | Bovis Homes                   |            |     |
| Sheet title: | SB215 (Variation 1            | )          |     |
| Ref:         | 40657/ 046 B                  |            |     |
| Scale:       | 1:100 @ A3                    |            |     |
| Date:        | 31/05/2016                    |            |     |
| Drawn:       | ВМ                            | Checked:   | JNB |