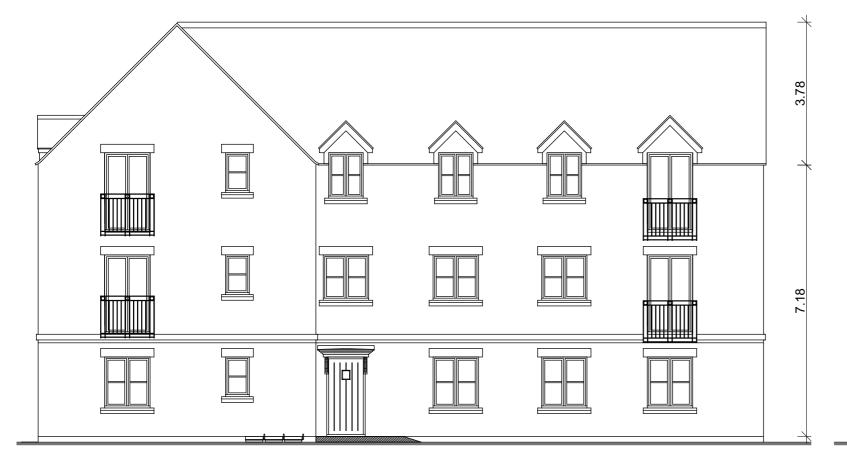

| Project:     | A development at L<br>Banbury | ongford Par  | ·k, |
|--------------|-------------------------------|--------------|-----|
| Client:      | Bovis Homes                   |              |     |
| Sheet title: | SB215 Elevations (            | Variation 1) |     |
| Ref:         | 40657/ 047 B                  |              |     |
| Scale:       | 1:100 @ A3                    |              |     |
| Date:        | 31/05/2016                    |              |     |
| Drawn:       | ВМ                            | Checked:     | JNB |

SB215 Formal Brick Style

Front Elevation