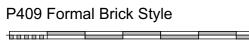

**Rear Elevation** 

0

Side Elevation

2 3 5 6 10 1 4 7 8 9

Side Elevation

Plots Number(s): As Drawn: 054, 068 Handed: 055, 069