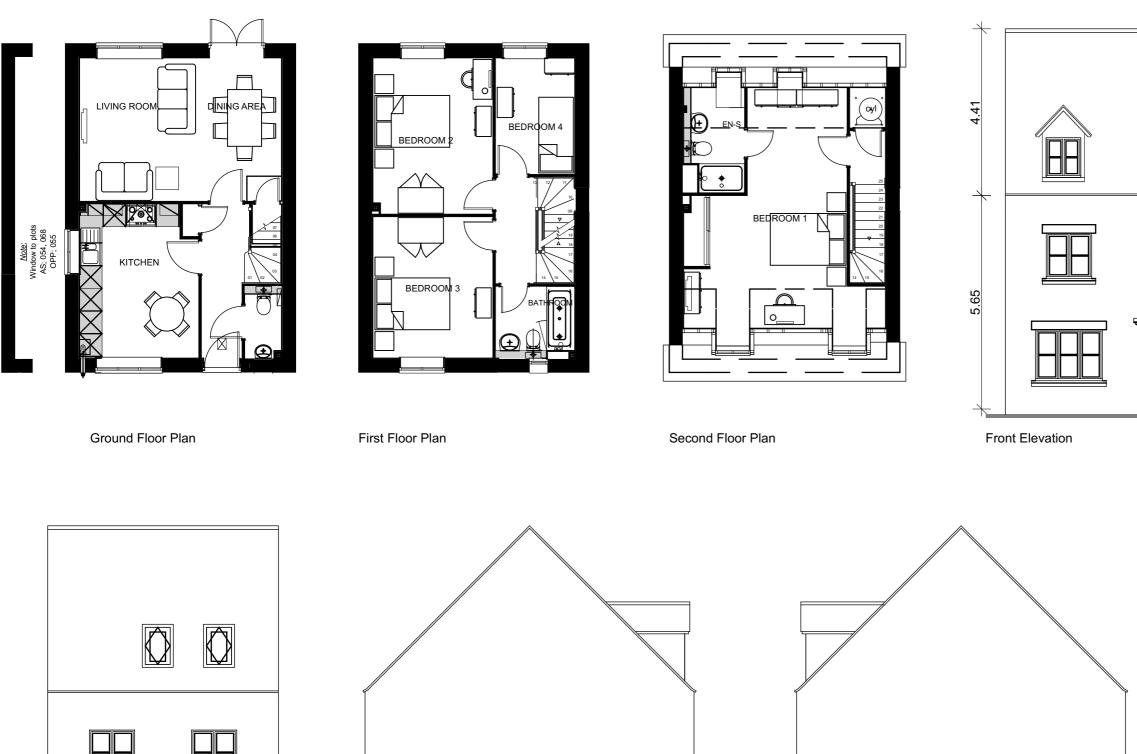

## Architects · Project Managers · Quantity Surveyors 130 New Walk Leicester, LE1 7JA

Tel: 0116 204 5800, Fax: 0116 204 5801 email: design@rg-p.co.uk, www.rg-p.co.uk

| Project:     | A development at L<br>Banbury | ongford Par | ·k, |
|--------------|-------------------------------|-------------|-----|
| Client:      | Bovis Homes                   |             |     |
| Sheet title: | P409                          |             |     |
| Ref:         | 40657/ 055 A                  |             |     |
| Scale:       | 1:100 @ A3                    |             |     |
| Date:        | 06/07/2016                    |             |     |
| Drawn:       | YS                            | Checked:    | JNB |