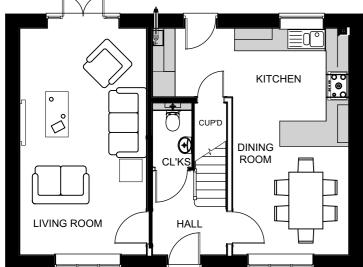

First Floor Plan

Ground Floor Plan

Rear Elevation

P503 Formal Brick Style

Side Elevation

Side Elevation

Plots Number(s): Handed: 037

Date:

Living room and dining 22.06.16 room window size increased.

Overhang decreased 30.06.16 and cladding in dormers removed.

First floor bathroom 27.07.16 windows and front door

relocated. Plot numbers added 02.08.16