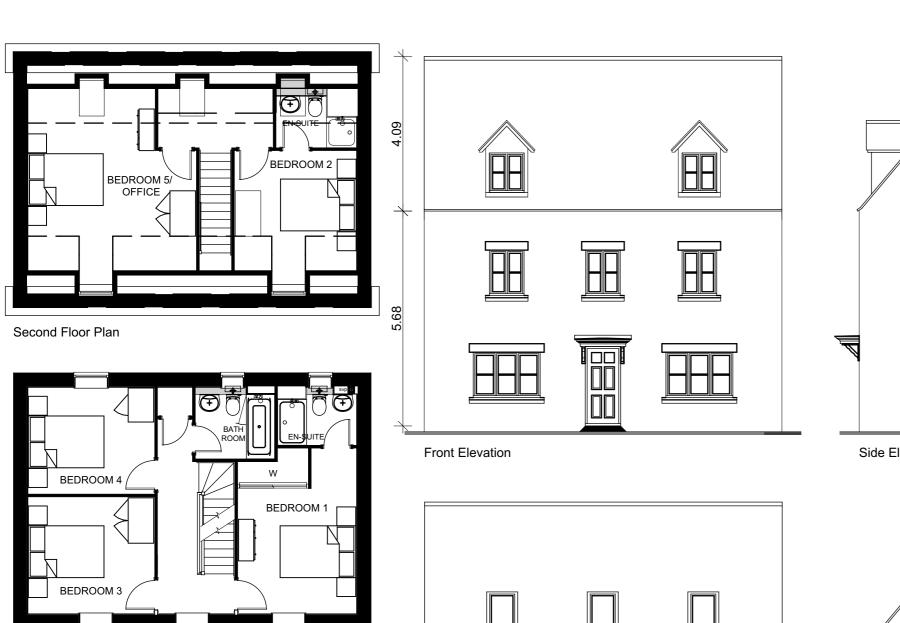

First Floor Plan

Ground Floor Plan

Rear Elevation

P503 Formal Brick Style

Side Elevation

Side Elevation

Plots Number(s): Handed: 037

Date:

Living room and dining 22.06.16 room window size increased.

Overhang decreased 30.06.16 and cladding in dormers removed.

First floor bathroom 27.07.16 windows and front door

relocated. Plot numbers added 02.08.16