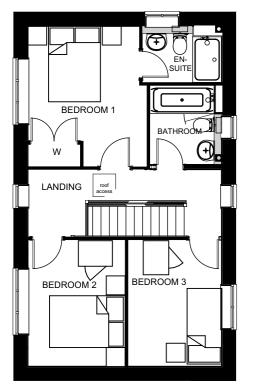

First Floor Plan

Front Elevation

P303 Formal Brick Style

Plots Number(s): Handed: 105

0 1 2 3 4 5 6 7 8 9 10

A Plot numbers added 02.08.16