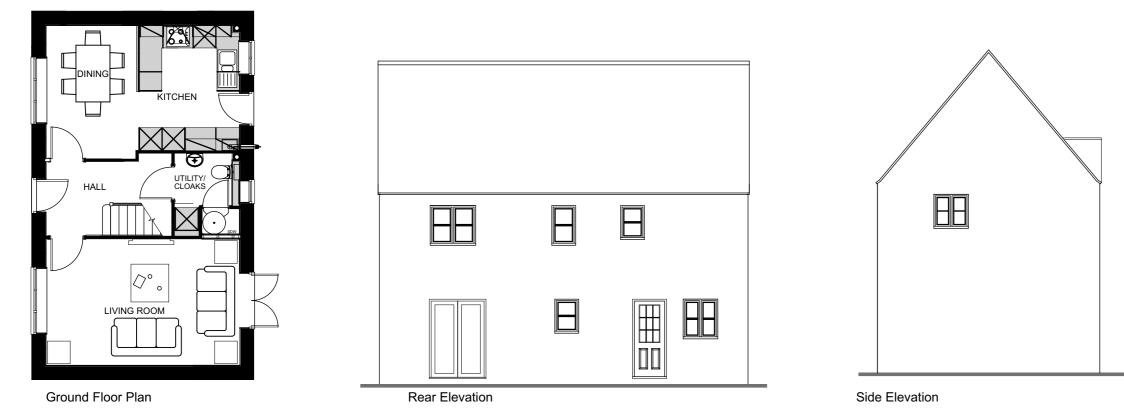

First Floor Plan

Front Elevation

P303 Formal Brick Style

Plots Number(s): Handed: 105

0 1 2 3 4 5 6 7 8 9 10

A Plot numbers added 02.08.16