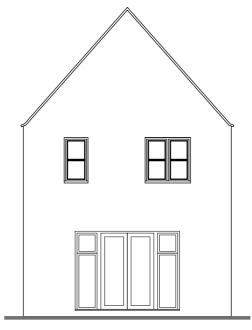

First Floor Plan



Front Elevation



Side Elevation



Ground Floor Plan

P302 Informal Brick Style

2 3

4 5

6



Rear Elevation



Side Elevation

Plots Number(s): Handed: 087



Date:

02.08.16

## Architects · Project Managers · Quantity Surveyors

Revision:

A Plot numbers added

130 New Walk Leicester, LE1 7JA

Tel: 0116 204 5800, Fax: 0116 204 5801 email: design@rg-p.co.uk, www.rg-p.co.uk

| Project:     | A development at L<br>Banbury | ongford Park, |
|--------------|-------------------------------|---------------|
| Client:      | Bovis Homes                   |               |
| Sheet title: | P302 (Variation 4)            |               |
| Ref:         | 40657/ 061 A                  |               |
| Scale:       | 1:100 @ A3                    |               |
| Date:        | 25/05/2016                    |               |
| Drawn:       | ВМ                            | Checked: