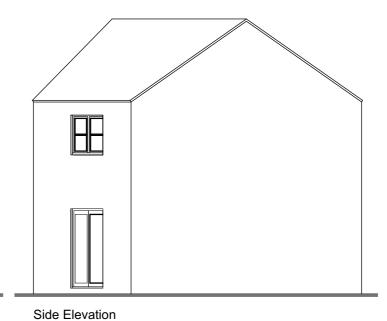

Ground Floor Plan





Rear Elevation

Plots Number(s): Handed: 052



## Architects · Project Managers · Quantity Surveyors

130 New Walk Leicester, LE1 7JA

Tel: 0116 204 5800, Fax: 0116 204 5801 email: design@rg-p.co.uk, www.rg-p.co.uk

| Project:     | A development at L | onaford Park. |    |
|--------------|--------------------|---------------|----|
|              | Banbury            | ,             |    |
| Client:      | Bovis Homes        |               |    |
| Sheet title: | SW3045 (Variation  | 2)            |    |
| Ref:         | 40657/ 067 A       |               |    |
| Scale:       | 1:100 @ A3         |               |    |
| Date:        | 25/05/2016         |               |    |
| Drawn:       | вм                 | Checked: JN   | ۱B |

All dimensions to be che