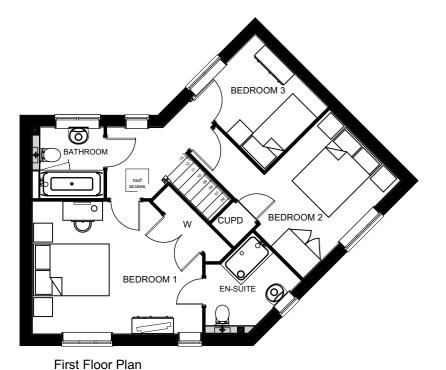

Ground Floor Plan





Rear Elevation

Plots Number(s): Handed: 052



## Architects · Project Managers · Quantity Surveyors

130 New Walk Leicester, LE1 7JA

Tel: 0116 204 5800, Fax: 0116 204 5801 email: design@rg-p.co.uk, www.rg-p.co.uk

| Project:     | A development at L | onaford Park. |    |
|--------------|--------------------|---------------|----|
|              | Banbury            | ,             |    |
| Client:      | Bovis Homes        |               |    |
| Sheet title: | SW3045 (Variation  | 2)            |    |
| Ref:         | 40657/ 067 A       |               |    |
| Scale:       | 1:100 @ A3         |               |    |
| Date:        | 25/05/2016         |               |    |
| Drawn:       | вм                 | Checked: JN   | ۱B |

All dimensions to be