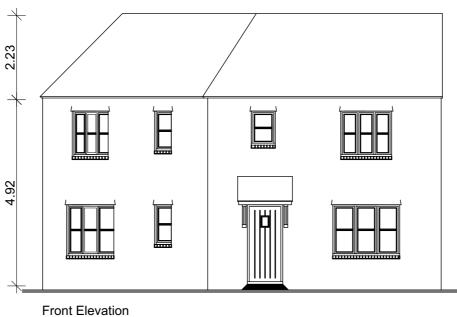

Ground Floor Plan





Rear Elevation

Plots Number(s): Handed: 052



## Architects · Project Managers · Quantity Surveyors

130 New Walk Leicester, LE1 7JA

Tel: 0116 204 5800, Fax: 0116 204 5801 email: design@rg-p.co.uk, www.rg-p.co.uk

| Project:     | A development at L | onaford Park. |    |
|--------------|--------------------|---------------|----|
|              | Banbury            | ,             |    |
| Client:      | Bovis Homes        |               |    |
| Sheet title: | SW3045 (Variation  | 2)            |    |
| Ref:         | 40657/ 067 A       |               |    |
| Scale:       | 1:100 @ A3         |               |    |
| Date:        | 25/05/2016         |               |    |
| Drawn:       | вм                 | Checked: JN   | ۱B |

All dimensions to be c