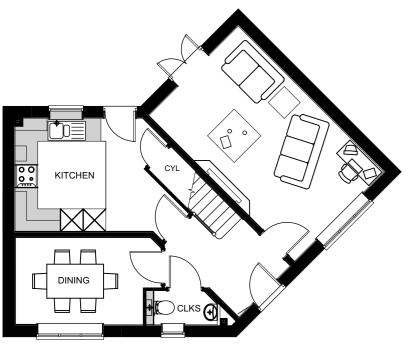

Ground Floor Plan





Rear Elevation

Plots Number(s): Handed: 052



## Architects · Project Managers · Quantity Surveyors

130 New Walk Leicester, LE1 7JA

Tel: 0116 204 5800, Fax: 0116 204 5801 email: design@rg-p.co.uk, www.rg-p.co.uk

| Project:     | A development at L | onaford Park. |    |
|--------------|--------------------|---------------|----|
|              | Banbury            | ,             |    |
| Client:      | Bovis Homes        |               |    |
| Sheet title: | SW3045 (Variation  | 2)            |    |
| Ref:         | 40657/ 067 A       |               |    |
| Scale:       | 1:100 @ A3         |               |    |
| Date:        | 25/05/2016         |               |    |
| Drawn:       | вм                 | Checked: JN   | ۱B |

All dimensions to be check