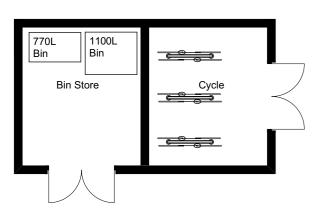

Side Elevation

Ground Floor Plan

**Rear Elevation** 

Side Elevation

| Project:     | A development at L<br>Banbury | ongford Par | Ъ, |
|--------------|-------------------------------|-------------|----|
| Client:      | Bovis Homes                   |             |    |
| Sheet title: | Bin and Bike Store            |             |    |
| Ref:         | 40657/070                     |             |    |
| Scale:       | 1:100 @ A3                    |             |    |
| Date:        | 12/08/2016                    |             |    |
| Drawn:       | YS                            | Checked:    | AB |