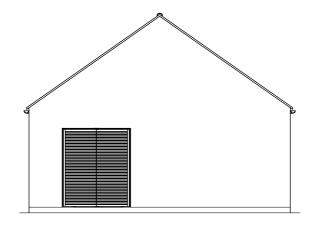

Side Elevation



Ground Floor Plan



**Rear Elevation** 



Side Elevation





## Architects · Project Managers · Quantity Surveyors 130 New Walk Leicester, LE1 7JA Tel: 0116 204 5800, Fax: 0116 204 5801

Tel: 0116 204 5800, Fax: 0116 204 5801 email: design@rg-p.co.uk, www.rg-p.co.uk

| Project:     | A development at L<br>Banbury | ongford Par | Ъ, |
|--------------|-------------------------------|-------------|----|
| Client:      | Bovis Homes                   |             |    |
| Sheet title: | Bin and Bike Store            |             |    |
| Ref:         | 40657/070                     |             |    |
| Scale:       | 1:100 @ A3                    |             |    |
| Date:        | 12/08/2016                    |             |    |
| Drawn:       | YS