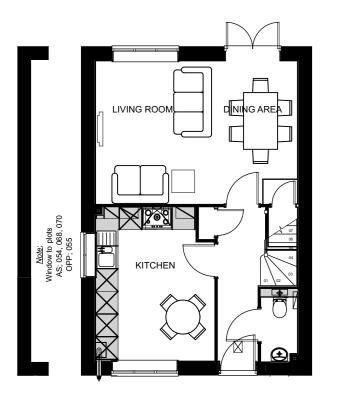

**Ground Floor Plan** 

First Floor Plan

Second Floor Plan

Front Elevation

P409 Formal Brick Style

2

3

5

4

6

Side Elevation

Plots Number(s): As Drawn: 054, 068, 070 Handed: 055, 069

Date:

29.07.16

31.08.16