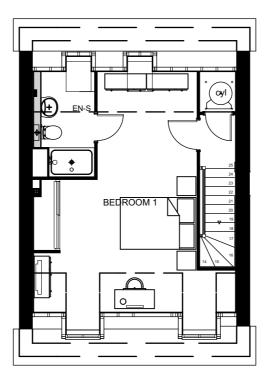

**Ground Floor Plan** 

First Floor Plan

Second Floor Plan

Front Elevation

P409 Formal Brick Style

2

3

5

4

6

Side Elevation

Plots Number(s): As Drawn: 054, 068, 070 Handed: 055, 069

Date:

29.07.16

31.08.16