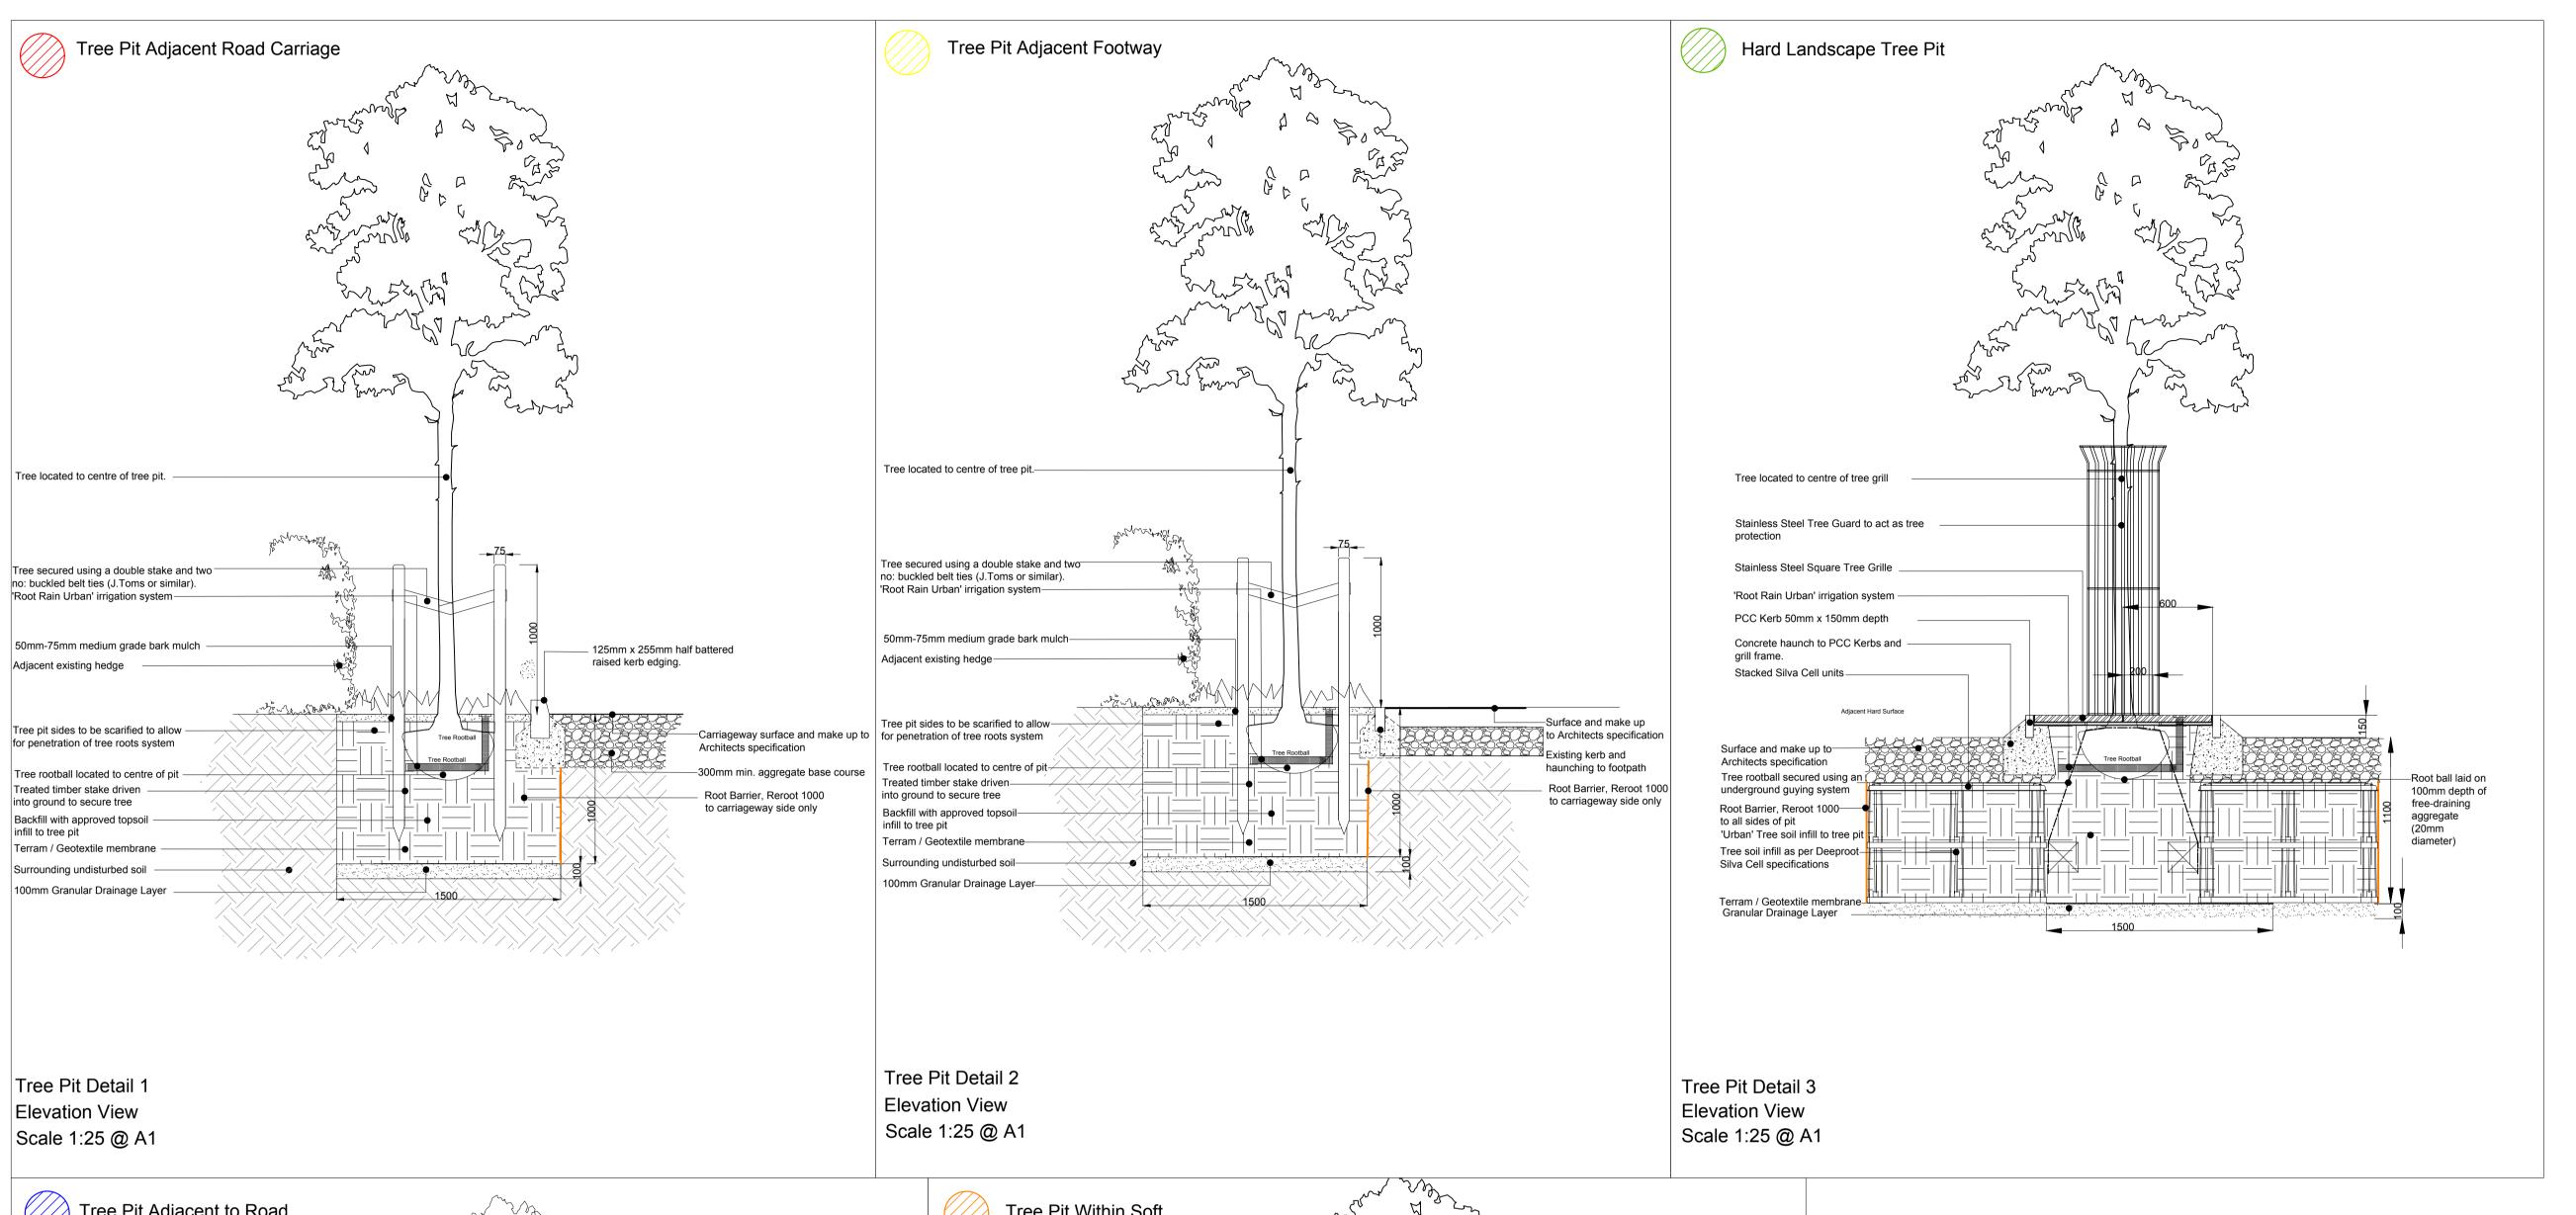

Copyright reserved

No Dimensions to be scaled from this drawing.

ck Business Park, Noral Way, Banbury

Root Barrier:

Trees within or adjacent to hard surfaces, built form and where underground services are located will require root barriers to be installed.
Reroot 1000 or similar should be used where necessary within 3m of proposed tree stem.