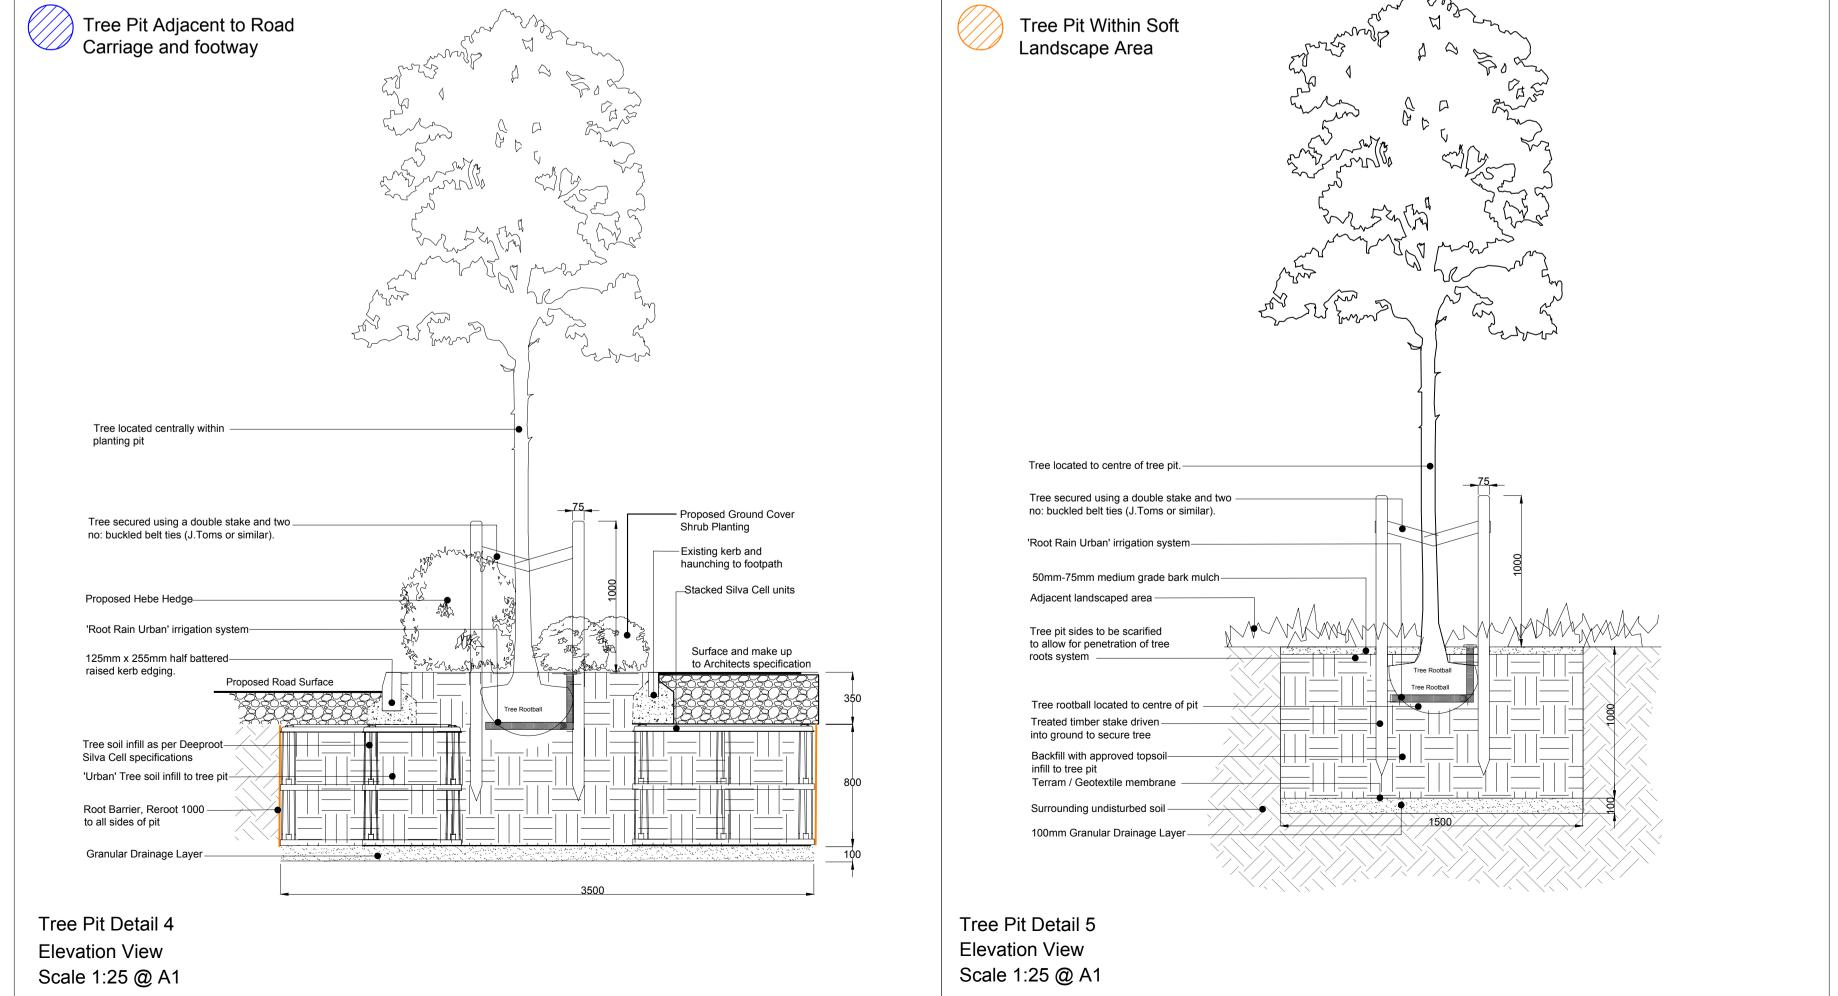

Copyright reserved

No Dimensions to be scaled from this drawing.

ck Business Park, Noral Way, Banbury

Root Barrier:

Trees within or adjacent to hard surfaces, built form and where underground services are located will require root barriers to be installed.
Reroot 1000 or similar should be used where necessary within 3m of proposed tree stem.