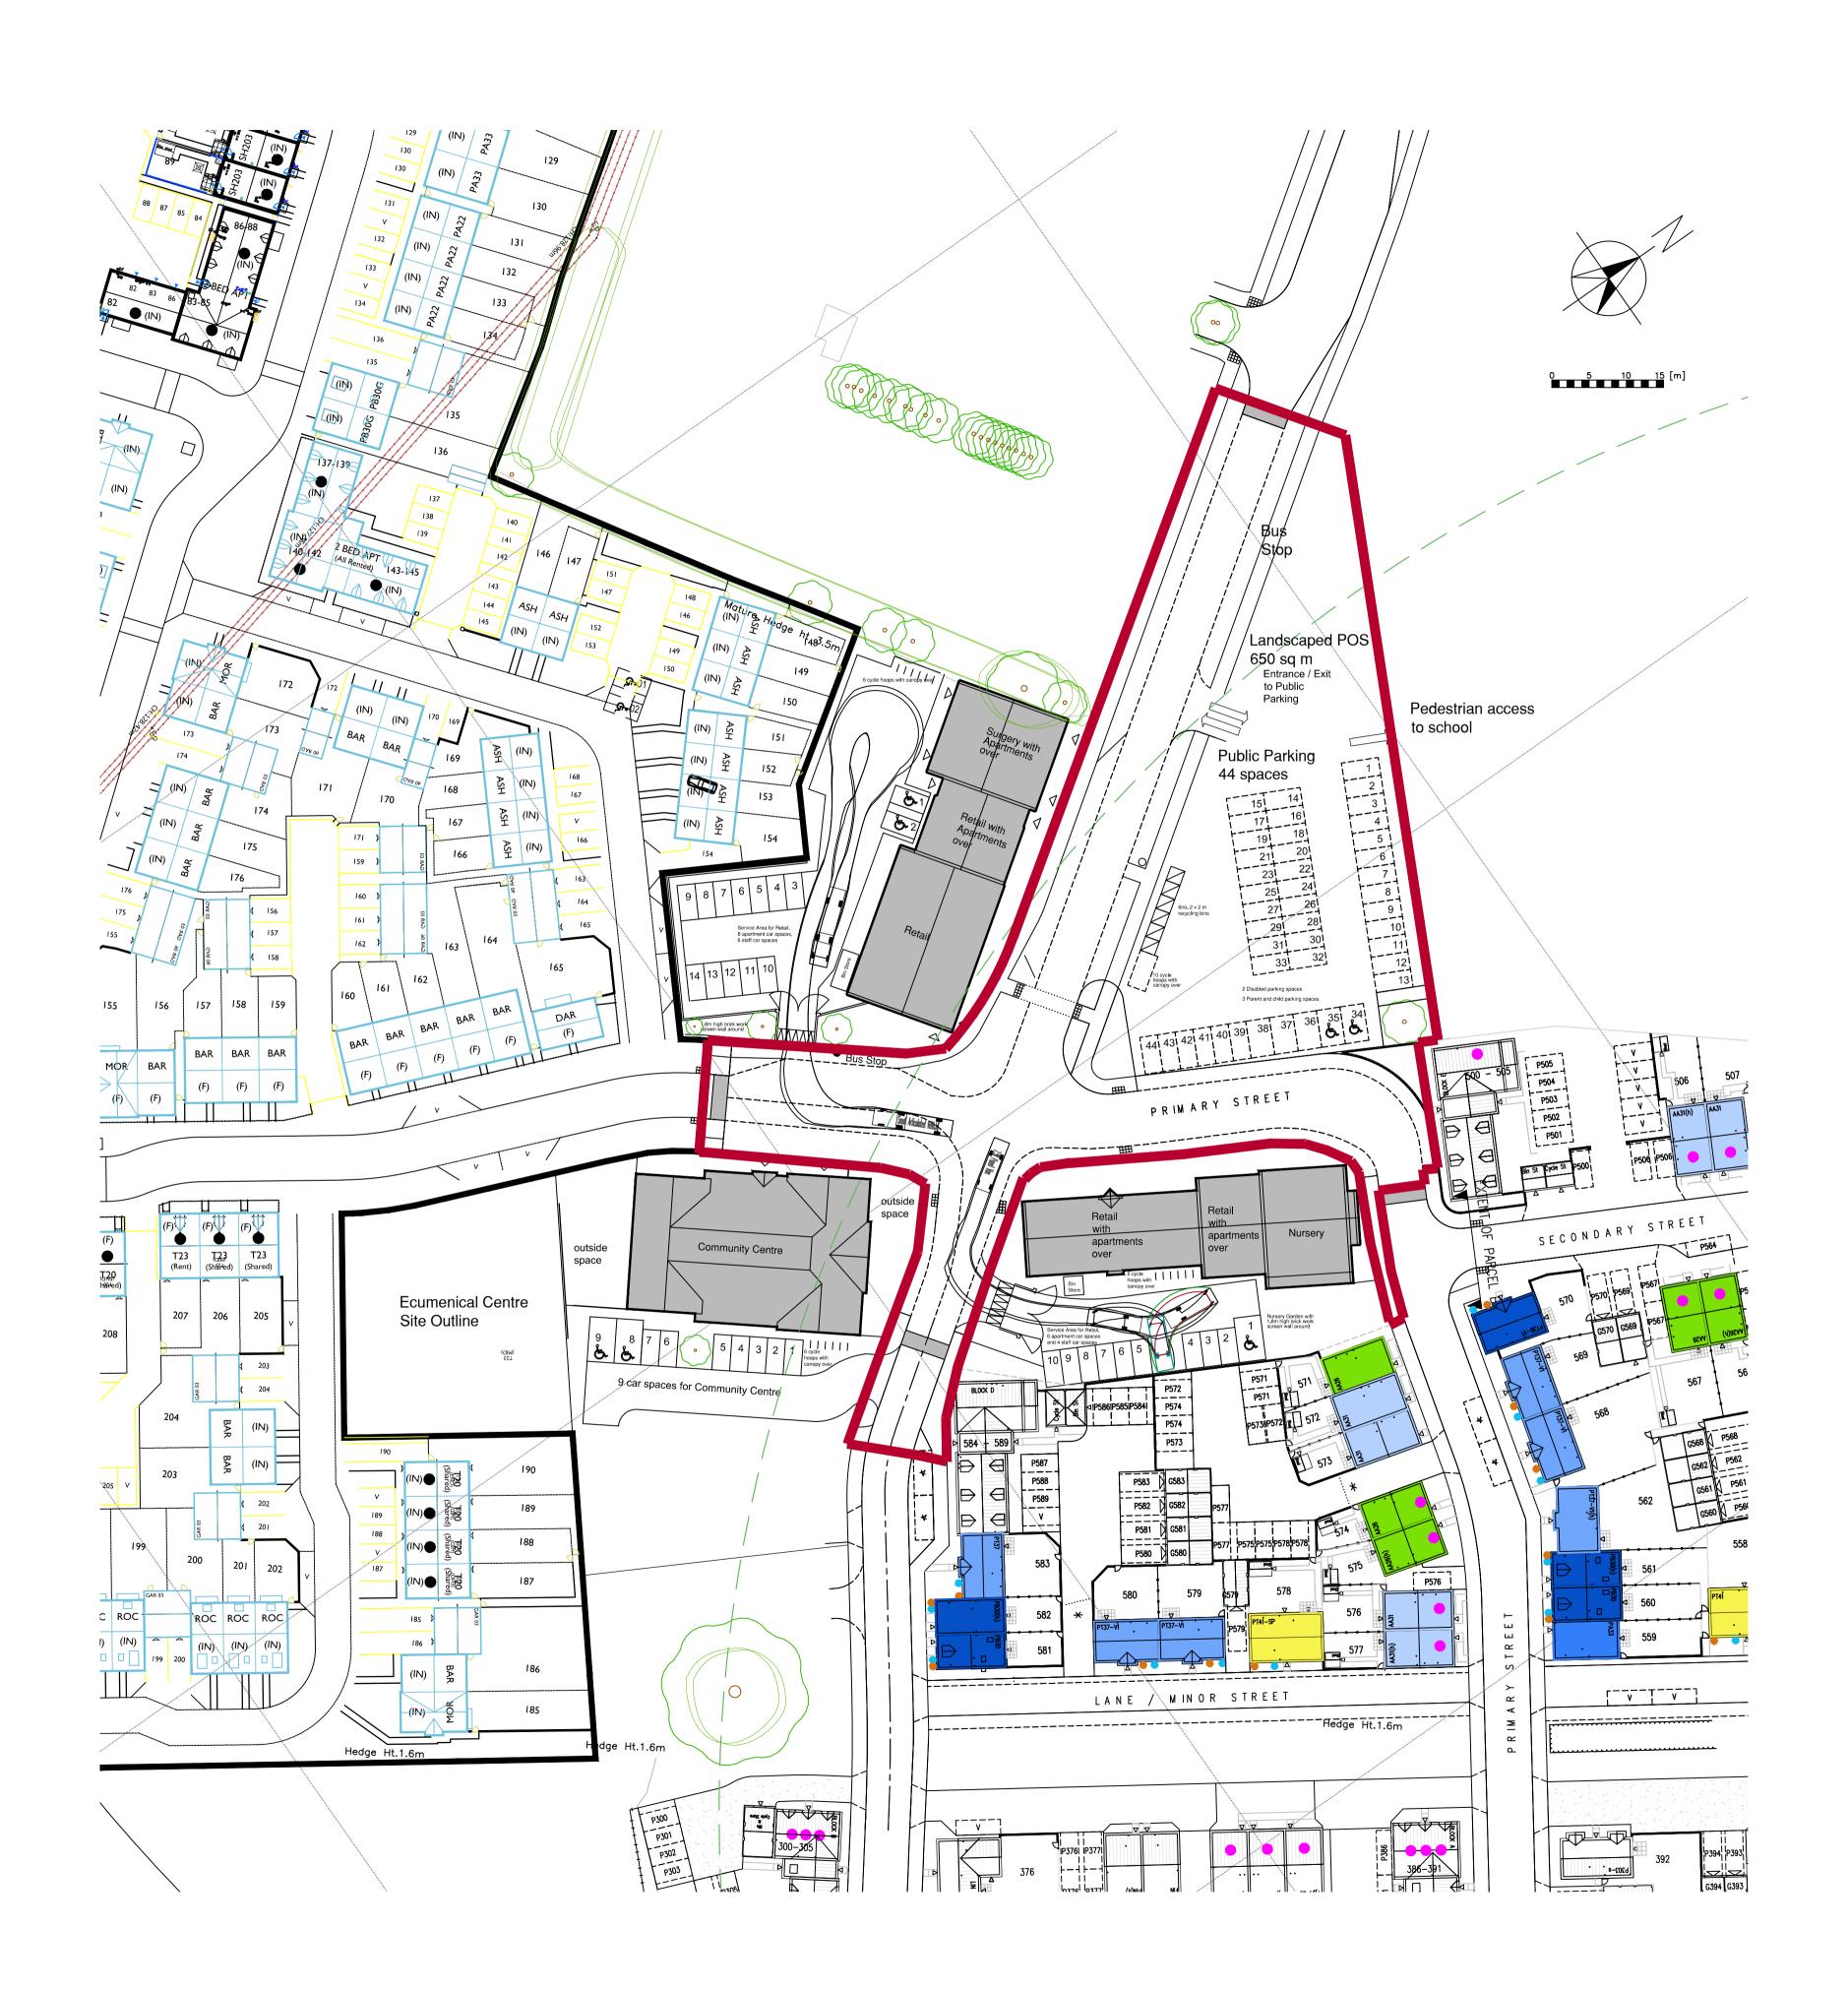

M: 23Sept15: Road and pavement lines rationalised. L: 26Aug15:Recycling area re-located to Public parking area, additional public parking spaces omitted. Red boundary line adjusted. K: 24Aug15: Spine road altered. Community centre re-aligned.Nursery footprint updated.Recycling area re-planned. Public parking adjusted. Bollards removed J: 13July15: Tracking plans added. H: 12July15: Gates into Surgery Service Yard repositioned. Red boundary line adjusted. G: 12July15: Spine road altered. Building footprints adjusted to suit. F: 10Mar15: Building footprints adjusted; roadways adjusted to suit. E: 21Oct14: Pathway and site boundary line next to Parking Area / Nursery adjusted. D: 21Oct14: Site boundary line next to Parking Area / Nursery adjusted. C: 17Oct14: Nursery noted. B: 07Oct14: Indicative planting added. A: 03Oct14: Notation adjustments. Rev. | Date | Revision ABACUS CHARTERED ARCHITECTS LLP 26 VITTORIA ST HOCKLEY **BIRMINGHAM B1 3PE** TEL. 0121 608 3700 FAX. 0121 608 3003 e-mail : email@abacusarchitecs.co.uk Development Longford Park Local Centre Title Planning Application 3: Village Square Scale 1:500 @ A1 size Date Sept' 2014 Drawn RJJ Rev M Drg. no