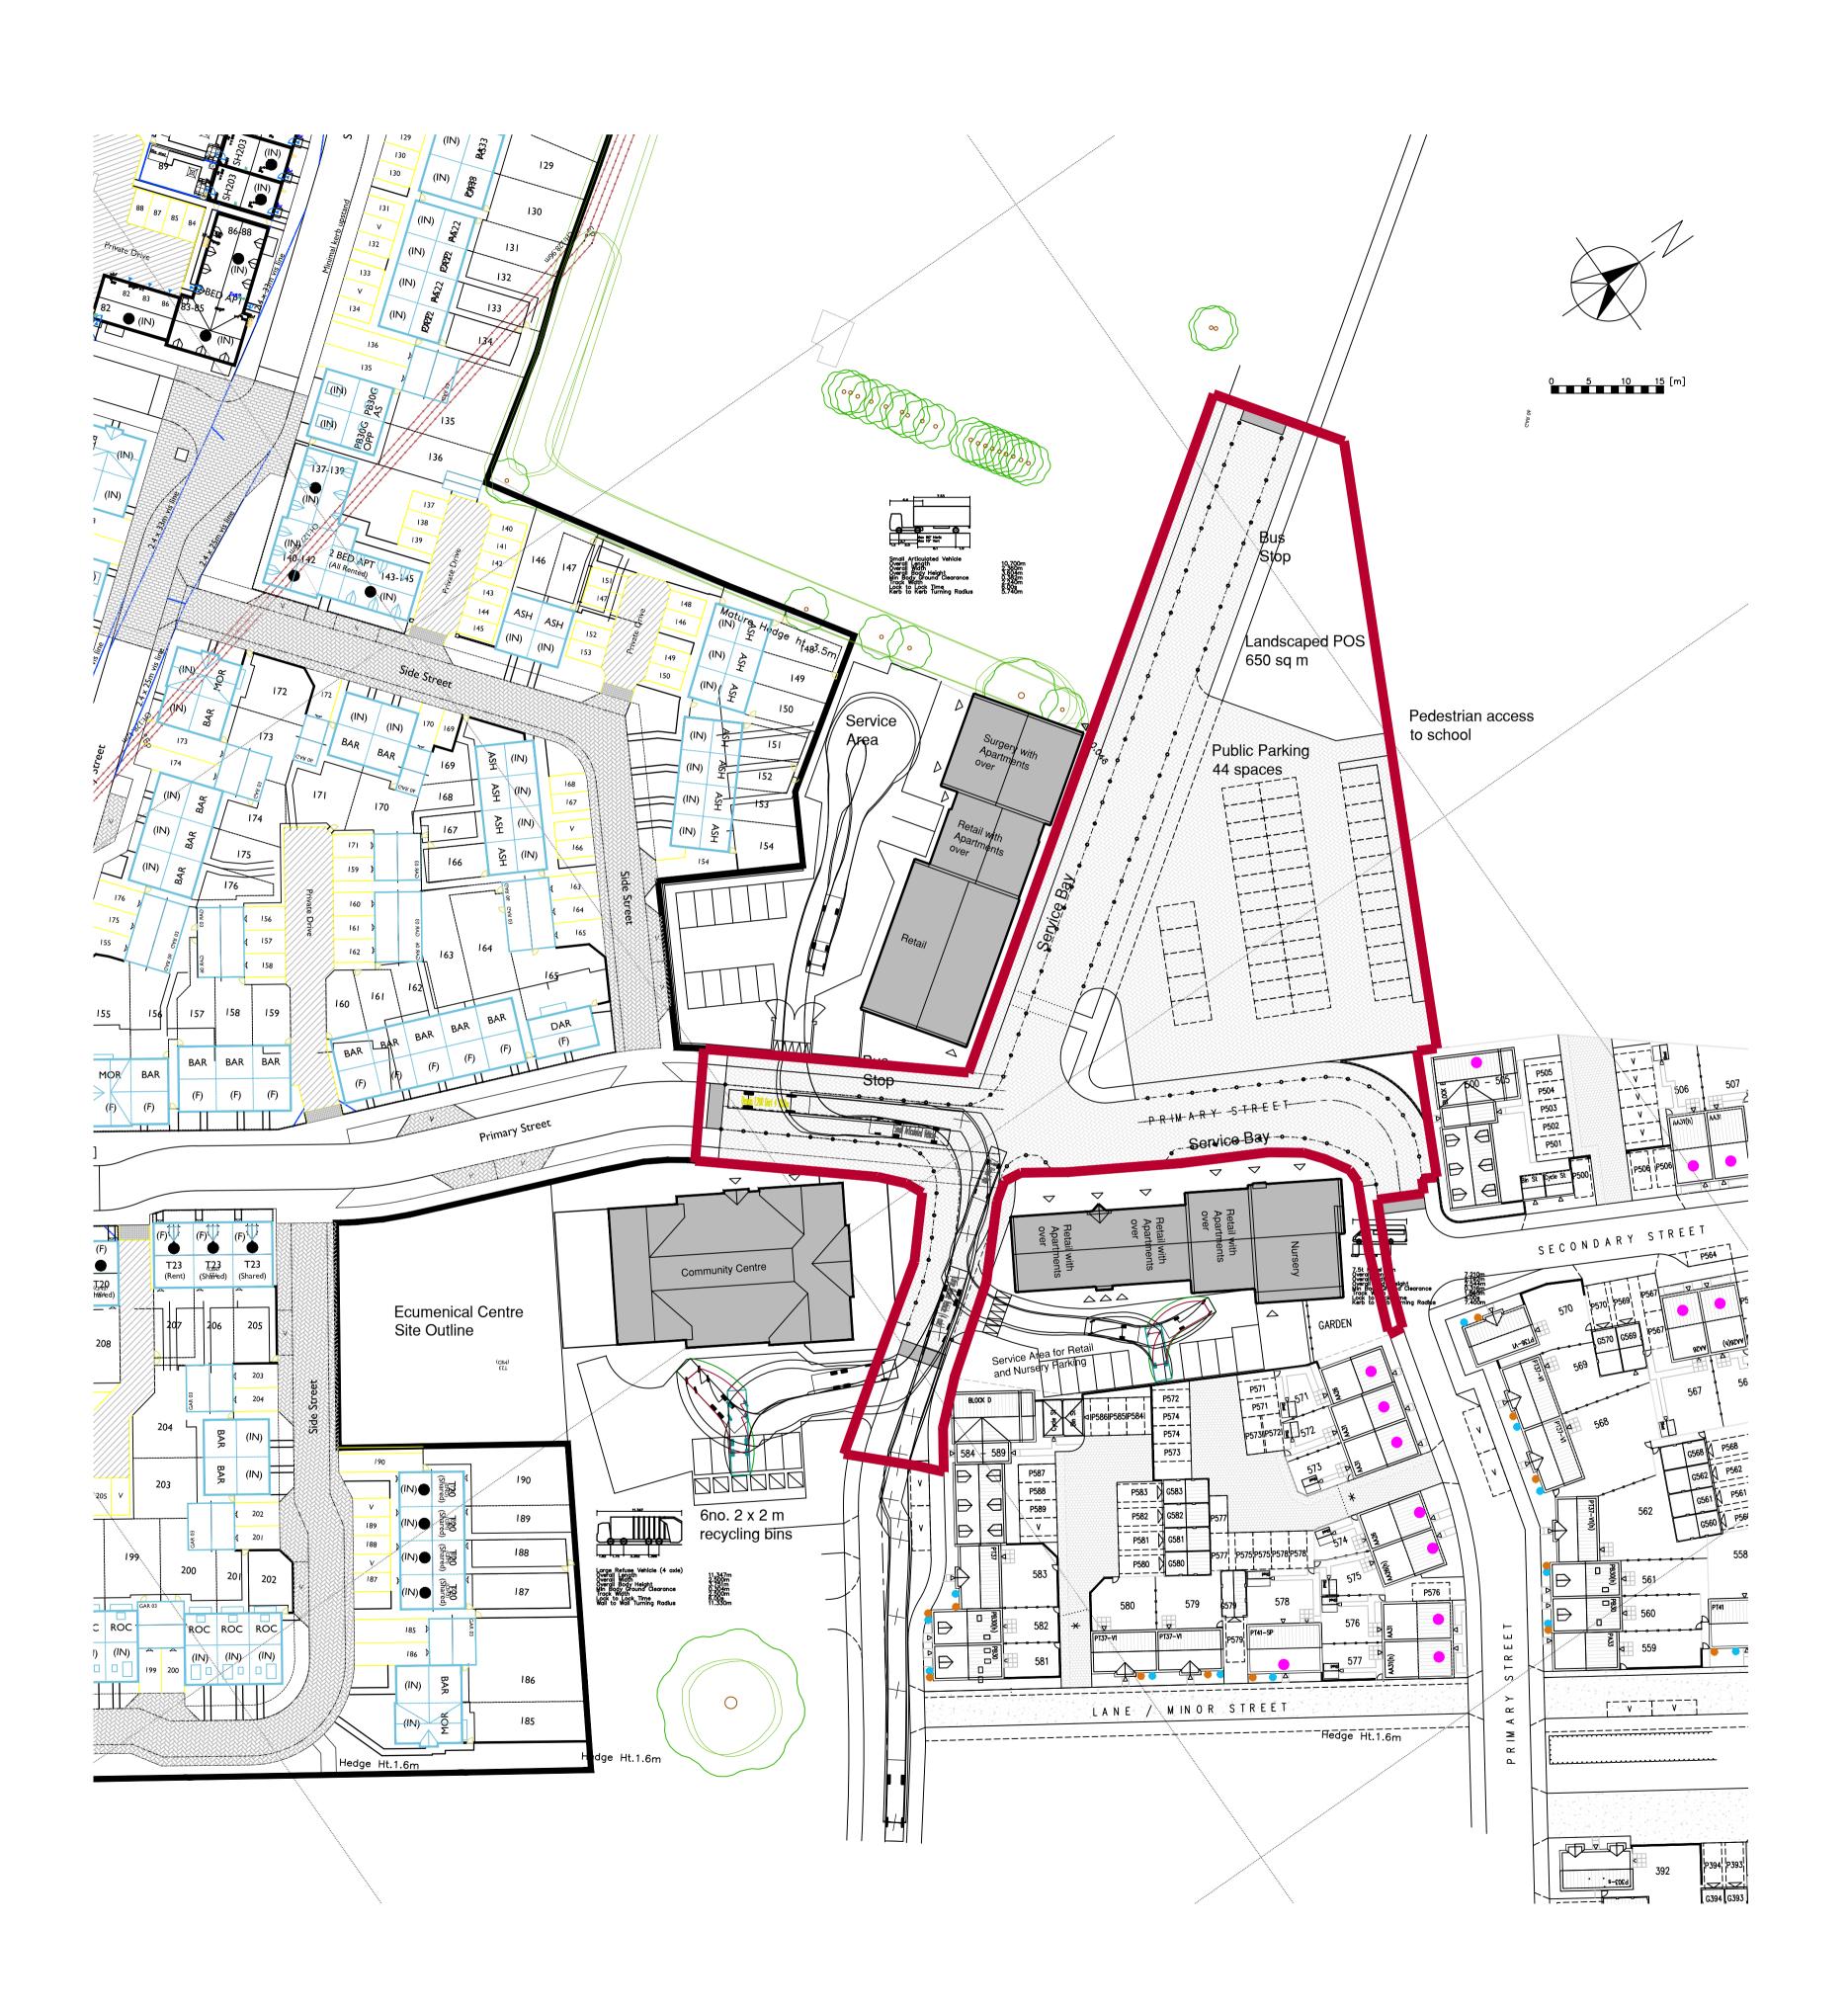

| <ul> <li>J: 13July15: Tracking plans added.</li> <li>H: 12July15: Gates into Surgery Service Yard repositioned.</li> <li>Red boundary line adjusted.</li> <li>G: 12July15: Spine road altered. Building footprints adjusted to suit.</li> <li>F: 10Mar15: Building footprints adjusted; roadways adjusted to suit.</li> <li>E: 21Oct14: Pathway and site boundary line next to Parking Area / Nursery adjusted.</li> <li>D: 21Oct14: Site boundary line next to Parking Area / Nursery adjusted.</li> <li>C: 17Oct14: Nursery noted.</li> <li>B: 07Oct14: Indicative planting added.</li> <li>A: 03Oct14: Notation adjustments.</li> </ul> |
|--------------------------------------------------------------------------------------------------------------------------------------------------------------------------------------------------------------------------------------------------------------------------------------------------------------------------------------------------------------------------------------------------------------------------------------------------------------------------------------------------------------------------------------------------------------------------------------------------------------------------------------------|
| Rev.   Date   Revision                                                                                                                                                                                                                                                                                                                                                                                                                                                                                                                                                                                                                     |
| CHARTERED ARCHITECTS LLP<br>26 VITTORIA ST<br>HOCKLEY<br>BIRMINGHAM B1 3PE<br>TEL. 0121 608 3700 FAX. 0121 608 3003<br>e-mail : email@abacusarchitecs.co.uk<br>Development<br>Longford Park                                                                                                                                                                                                                                                                                                                                                                                                                                                |
| Local Centre                                                                                                                                                                                                                                                                                                                                                                                                                                                                                                                                                                                                                               |
|                                                                                                                                                                                                                                                                                                                                                                                                                                                                                                                                                                                                                                            |
| Title<br>Planning Application 3:<br>Village Square                                                                                                                                                                                                                                                                                                                                                                                                                                                                                                                                                                                         |
| Scale 1:500 @ A1 size                                                                                                                                                                                                                                                                                                                                                                                                                                                                                                                                                                                                                      |
| Date Sept' 2014 Drawn RJJ                                                                                                                                                                                                                                                                                                                                                                                                                                                                                                                                                                                                                  |
|                                                                                                                                                                                                                                                                                                                                                                                                                                                                                                                                                                                                                                            |
| $\left( \begin{array}{c c} Drg. no \\ 1419 \end{array} \middle  102 \middle  {}^{Rev} J \end{array} \right)$                                                                                                                                                                                                                                                                                                                                                                                                                                                                                                                               |