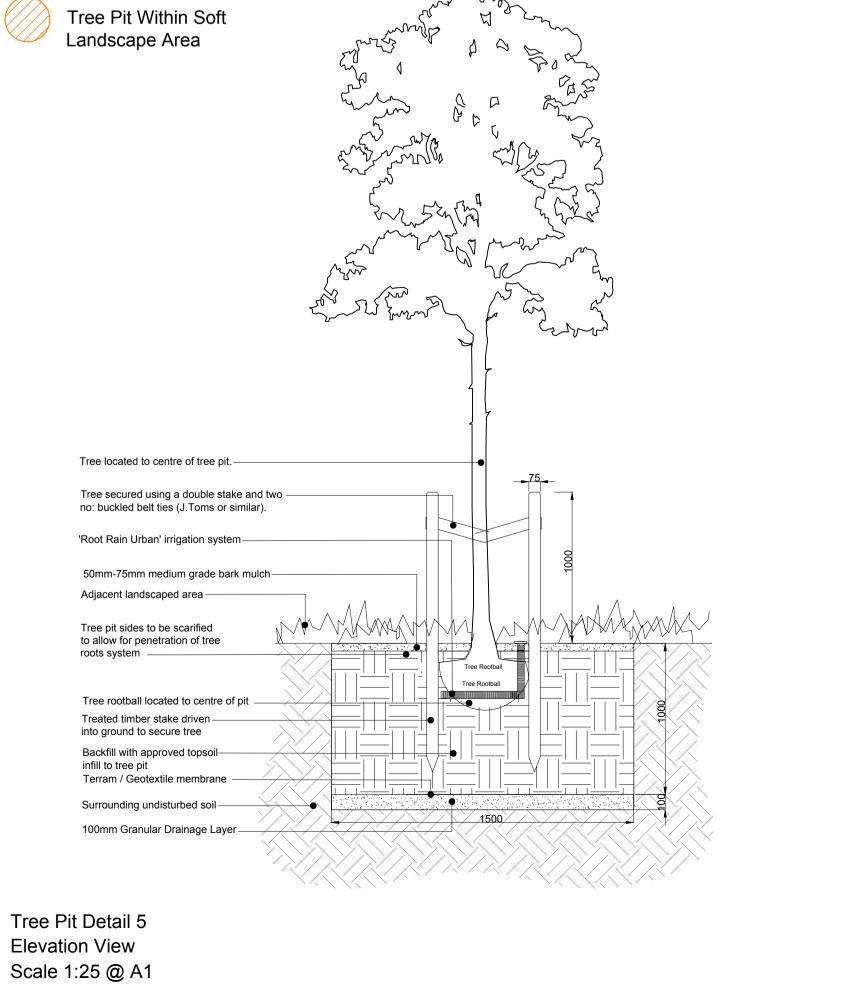

Copyright reserved No Dimensions to be scaled from this drawing.

Root Barrier:

Trees within or adjacent to hard surfaces, built form and where underground services are located will require root barriers to be installed. Reroot 1000 or similar should be used where necessary within 3m of proposed tree stem.

Longford Park, Banbury Pavilion- Tree Pit Details 1

Barratt Homes, Bovis & Taylor Wimpey Homes

Refer to drawing AUG 2016 BS DRAWING NUMBER 5205/ASP.PAV.TPD.3.2