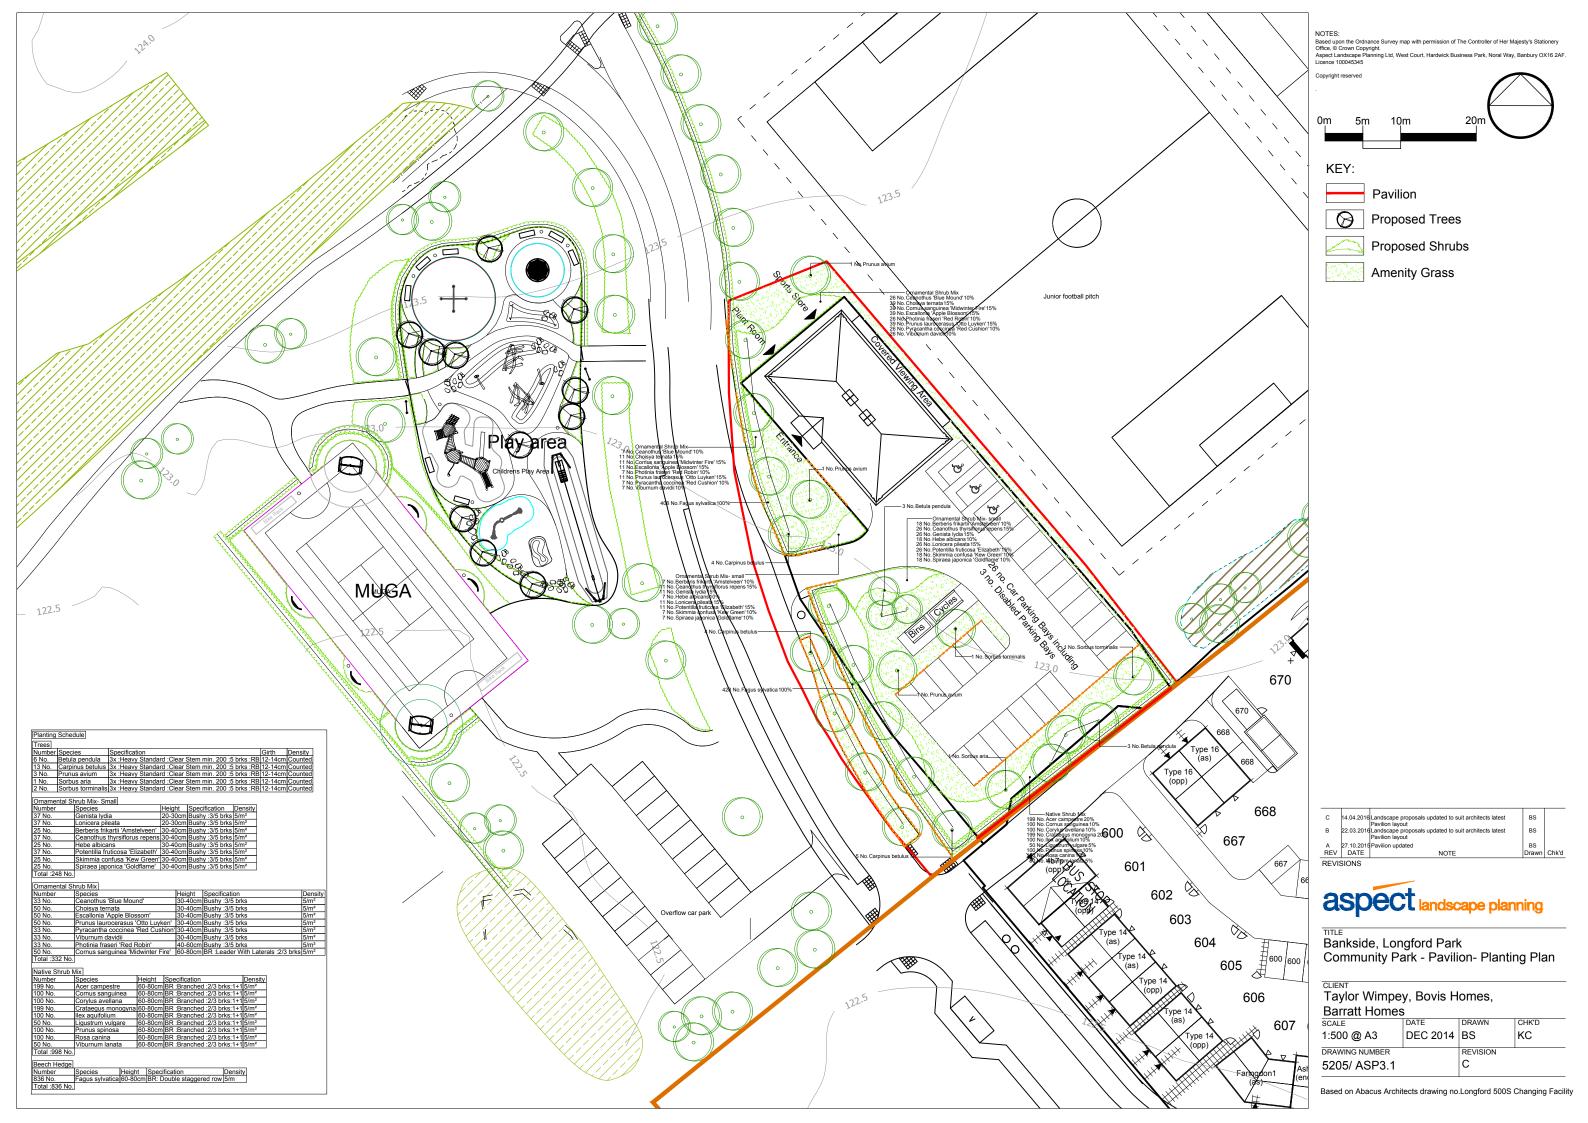

Based upon the Ordnance Survey map with permission of The Controller of Her Majesty's Stationery
Office, © Crown Copyright.
Aspect Landscape Planning Ltd, West Court, Hardwick Business Park, Noral Way, Banbury OX16 2AF.