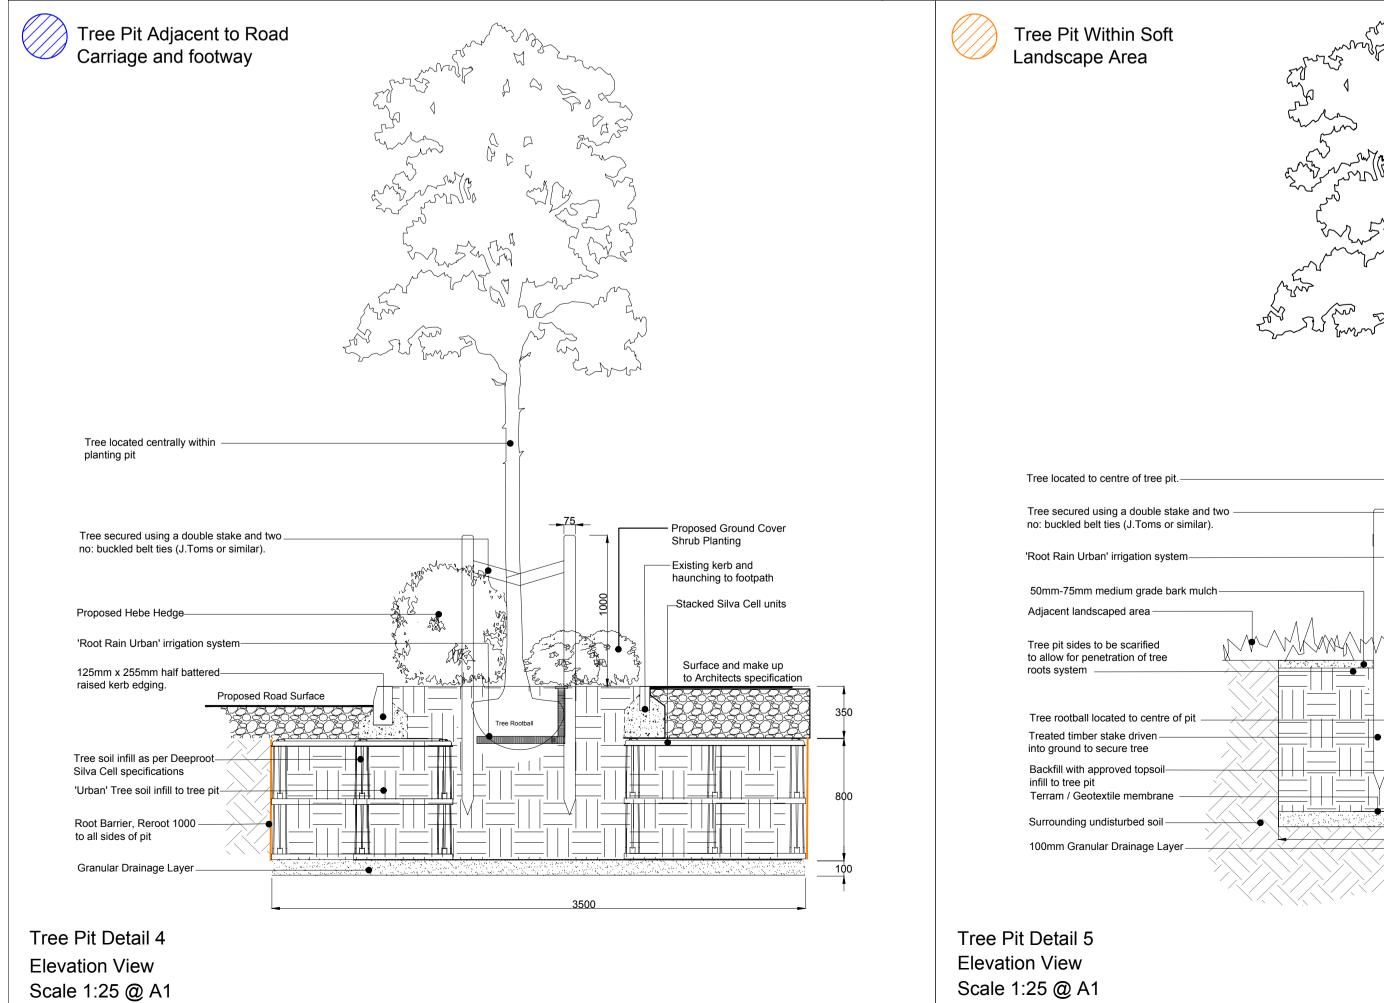

Copyright reserved No Dimensions to be scaled from this drawing.

Root Barrier:

Trees within or adjacent to hard surfaces, built form and where underground services are located will require root barriers to be installed. Reroot 1000 or similar should be used where necessary within 3m of proposed tree stem.

Longford Park, Banbury Pavilion- Tree Pit Details 1

Barratt Homes, Bovis & Taylor Wimpey Homes

Refer to drawing AUG 2016 BS DRAWING NUMBER 5205/ASP.PAV.TPD.3.2