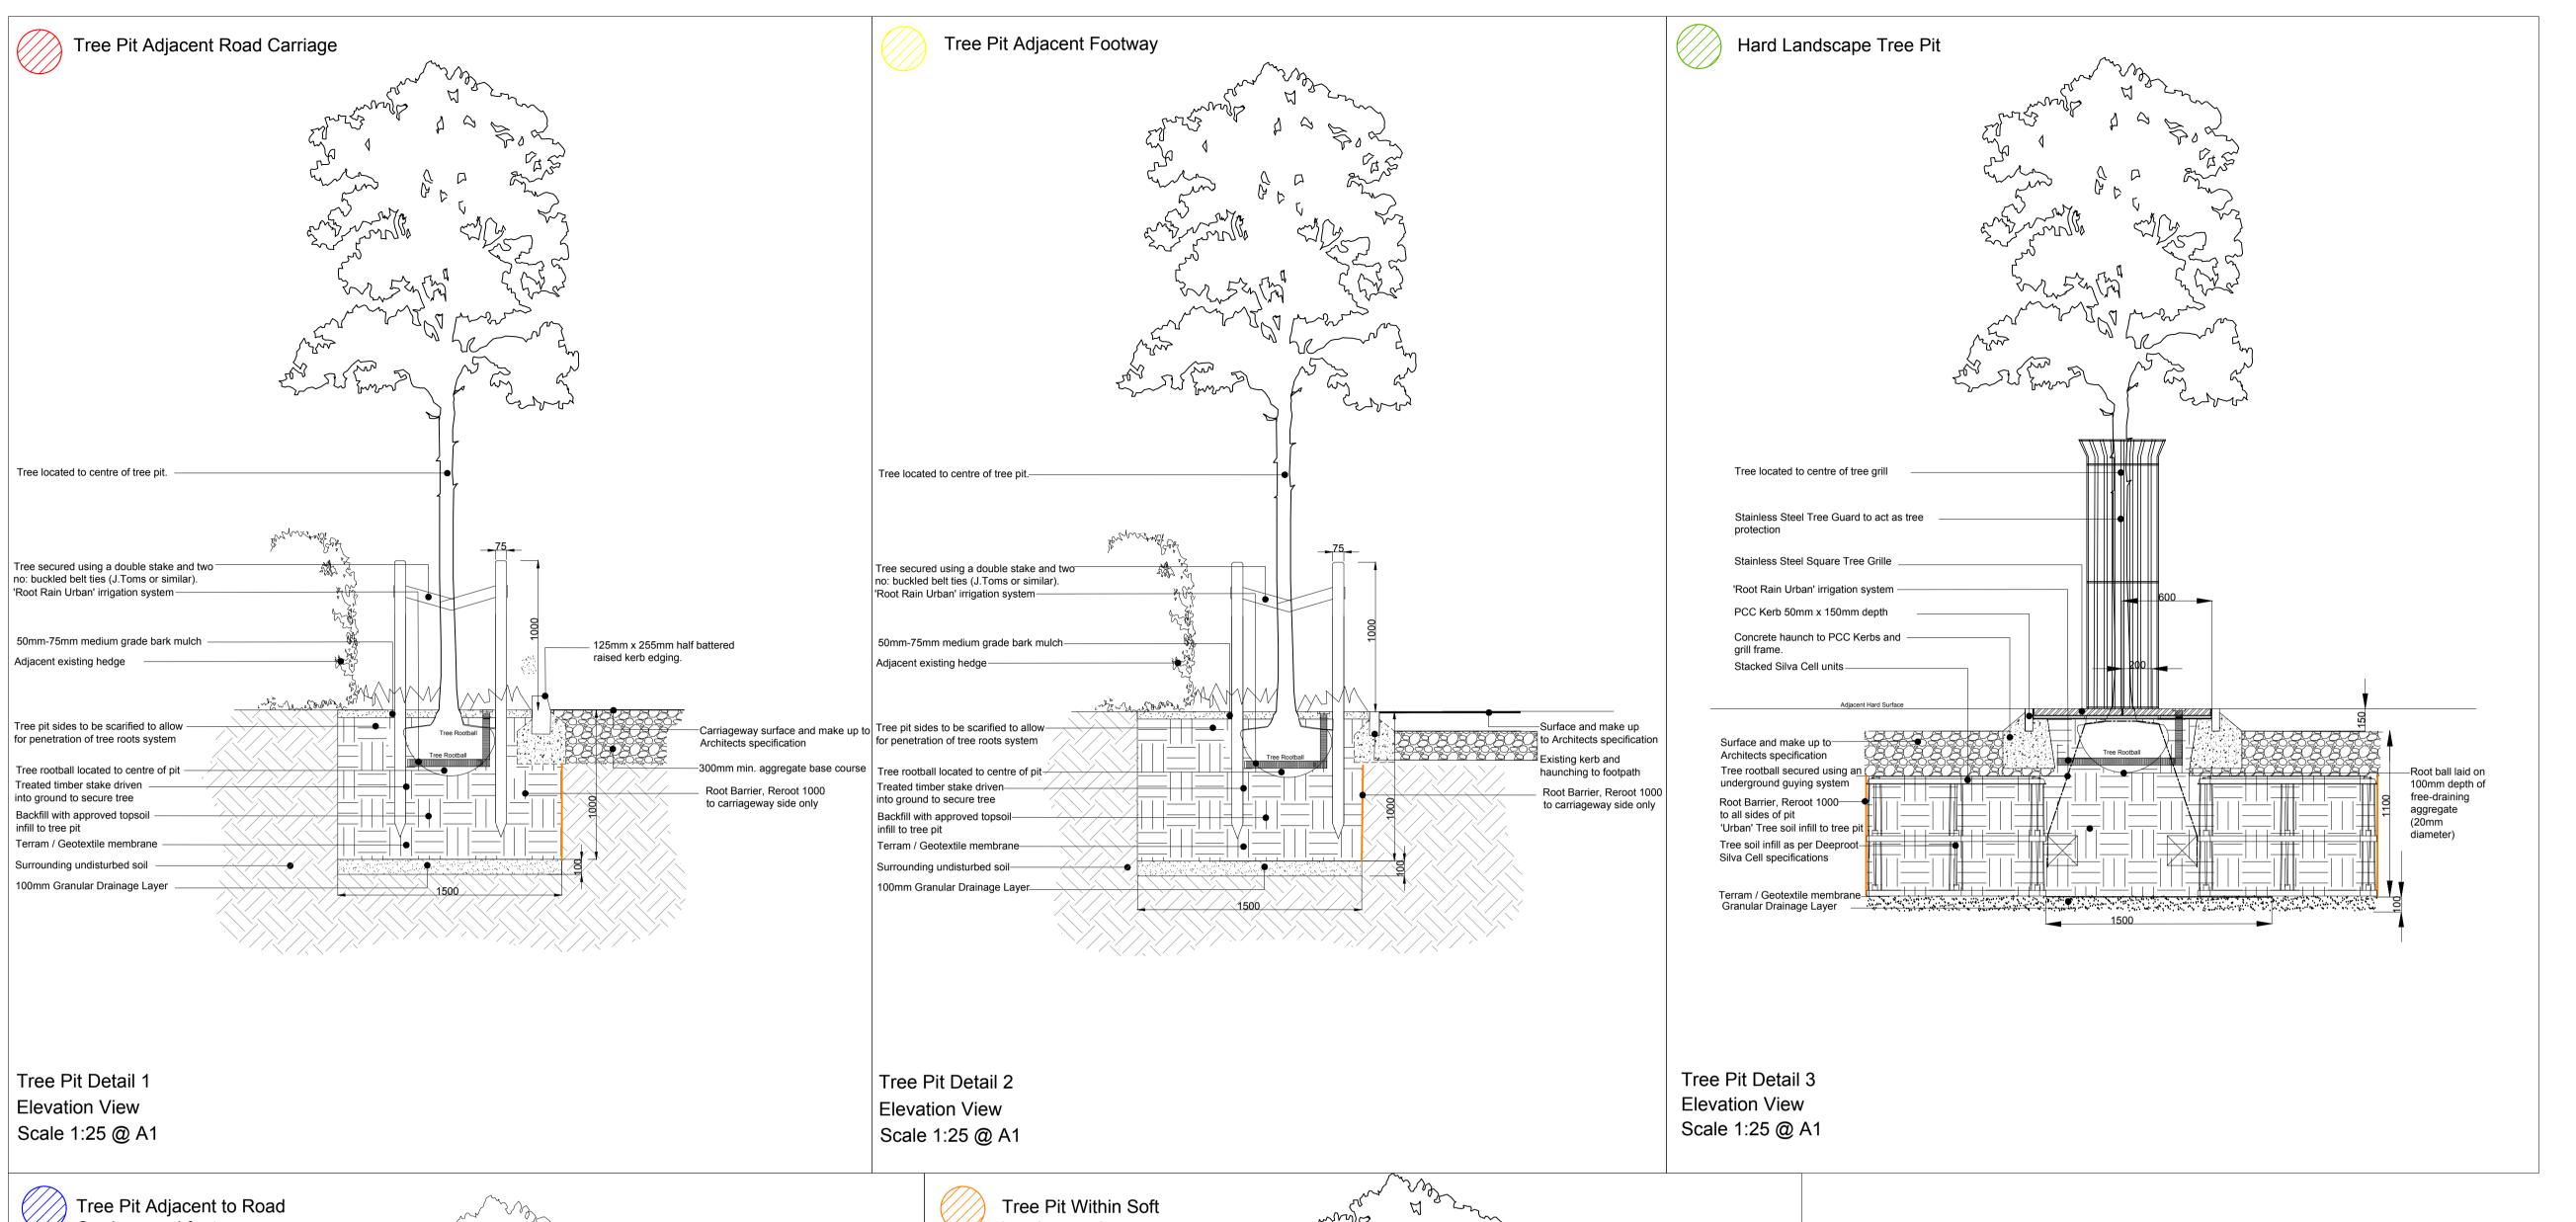

Copyright reserved No Dimensions to be scaled from this drawing.

Root Barrier:

Trees within or adjacent to hard surfaces, built form and where underground services are located will require root barriers to be installed. Reroot 1000 or similar should be used where necessary within 3m of proposed tree stem.

Longford Park, Banbury Pavilion- Tree Pit Details 1

Barratt Homes, Bovis & Taylor Wimpey Homes

Refer to drawing AUG 2016 BS DRAWING NUMBER 5205/ASP.PAV.TPD.3.2