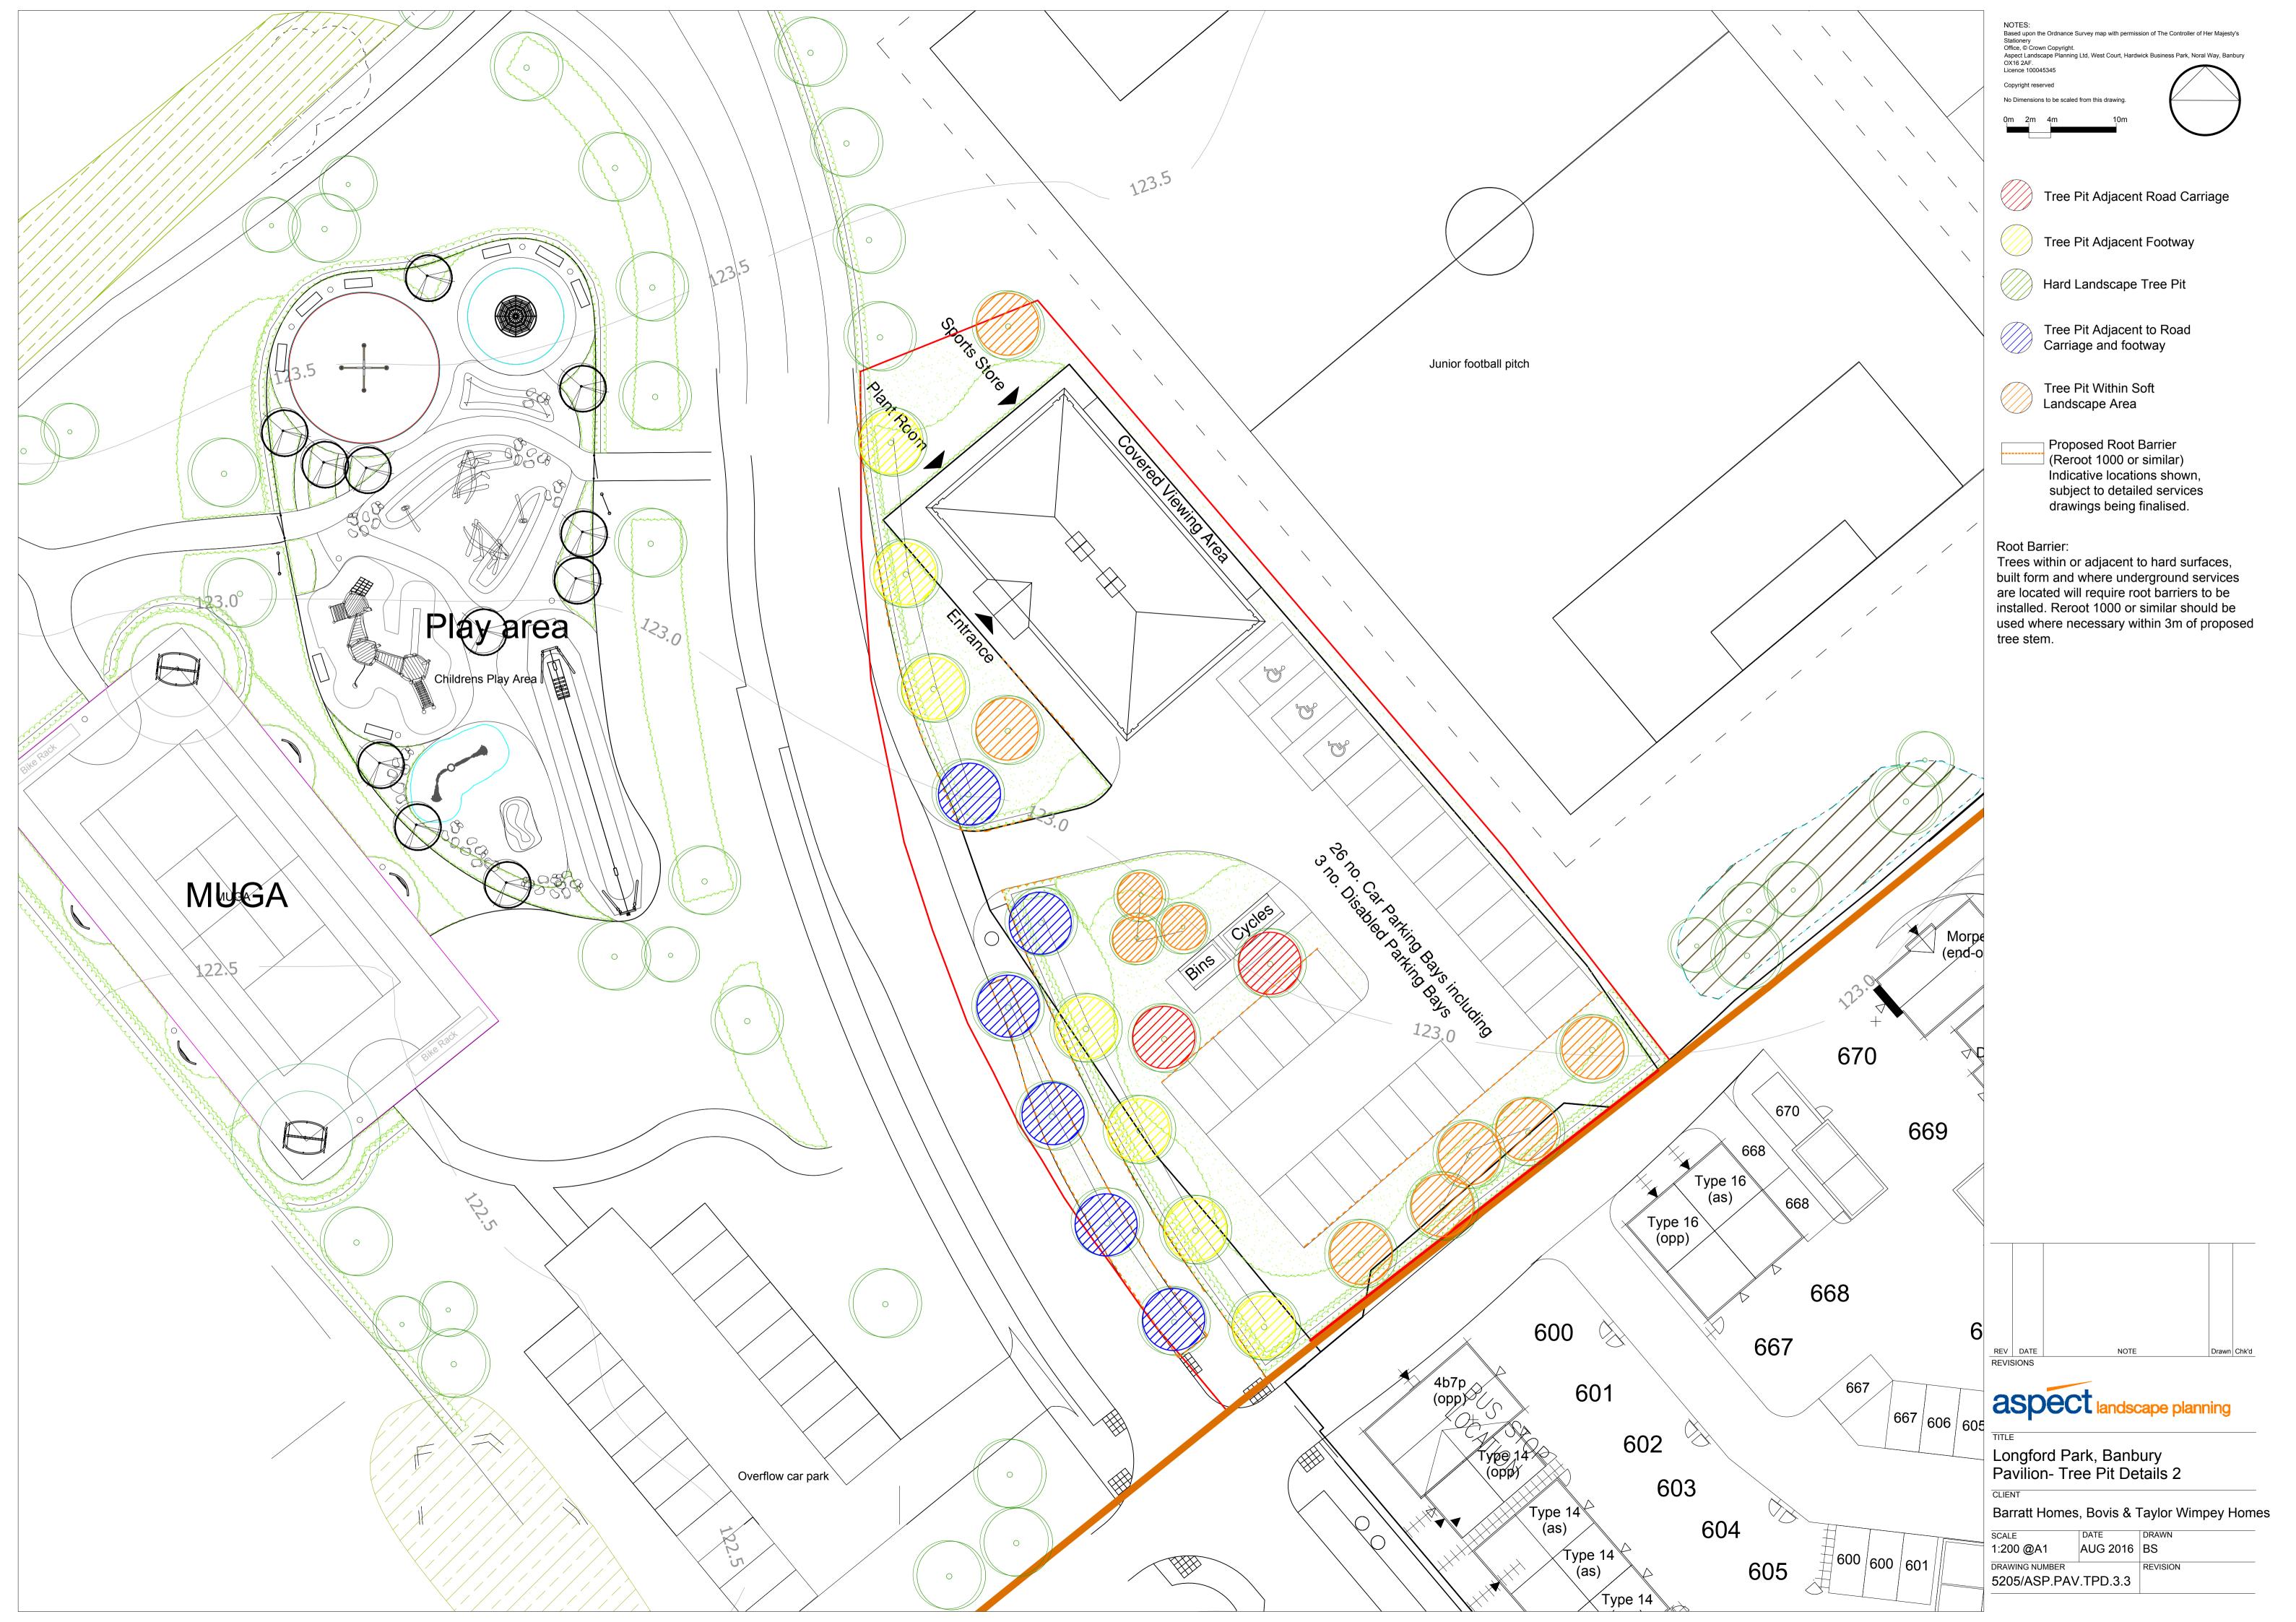

Based upon the Ordnance Survey map with permission of The Controller of Her Majesty's Stationery
Office, © Crown Copyright.
Aspect Landscape Planning Ltd, West Court, Hardwick Business Park, Noral Way, Banbury OX16 2AF.

Copyright reserved No Dimensions to be scaled from this drawing.

Root Barrier:

Trees within or adjacent to hard surfaces, built form and where underground services are located will require root barriers to be installed. Reroot 1000 or similar should be used where necessary within 3m of proposed tree stem.

Longford Park, Banbury Pavilion- Tree Pit Details 1

Barratt Homes, Bovis & Taylor Wimpey Homes

Refer to drawing AUG 2016 BS DRAWING NUMBER 5205/ASP.PAV.TPD.3.2