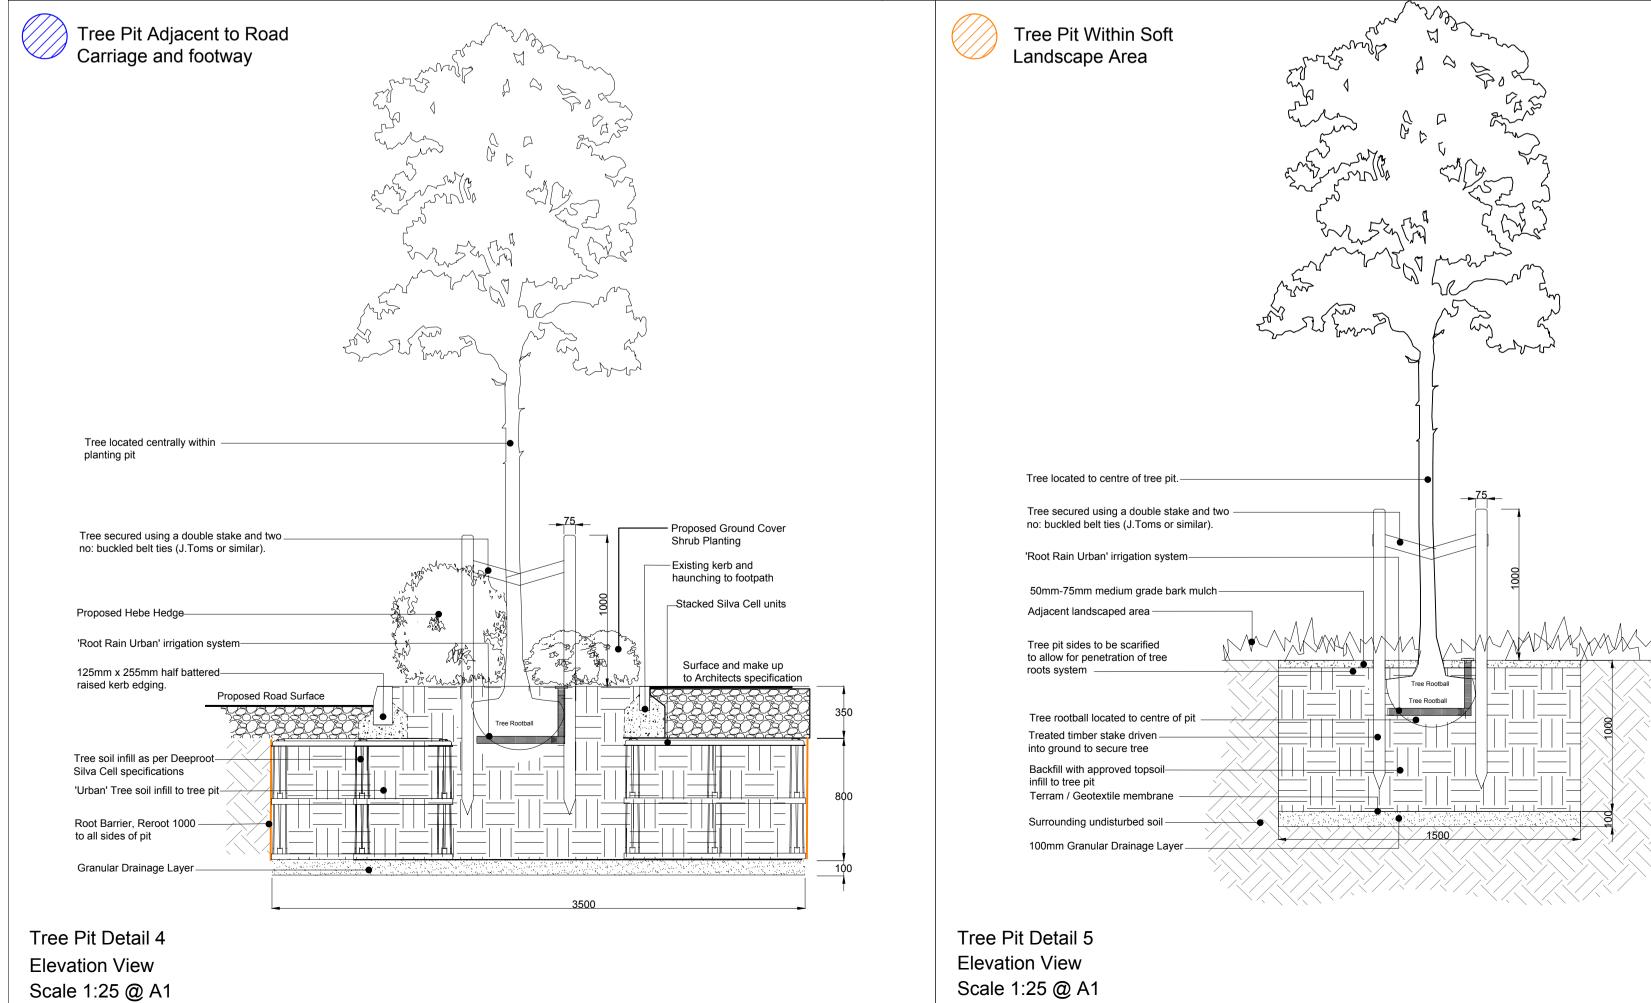

Root Barrier:
Trees within or adjacent to hard surfaces, built form and where underground services are located will require root barriers to be installed.
Reroot 1000 or similar should be used where necessary within 3m of proposed

tree stem.

TTLE

Longford Park, Banbury Pavilion- Tree Pit Details 1

CLIENT

Barratt Homes, Bovis & Taylor Wimpey Homes

Refer to drawing AUG 2016 BS

DRAWING NUMBER REVISION B

5205/ASP.PAV.TPD.3.2 B