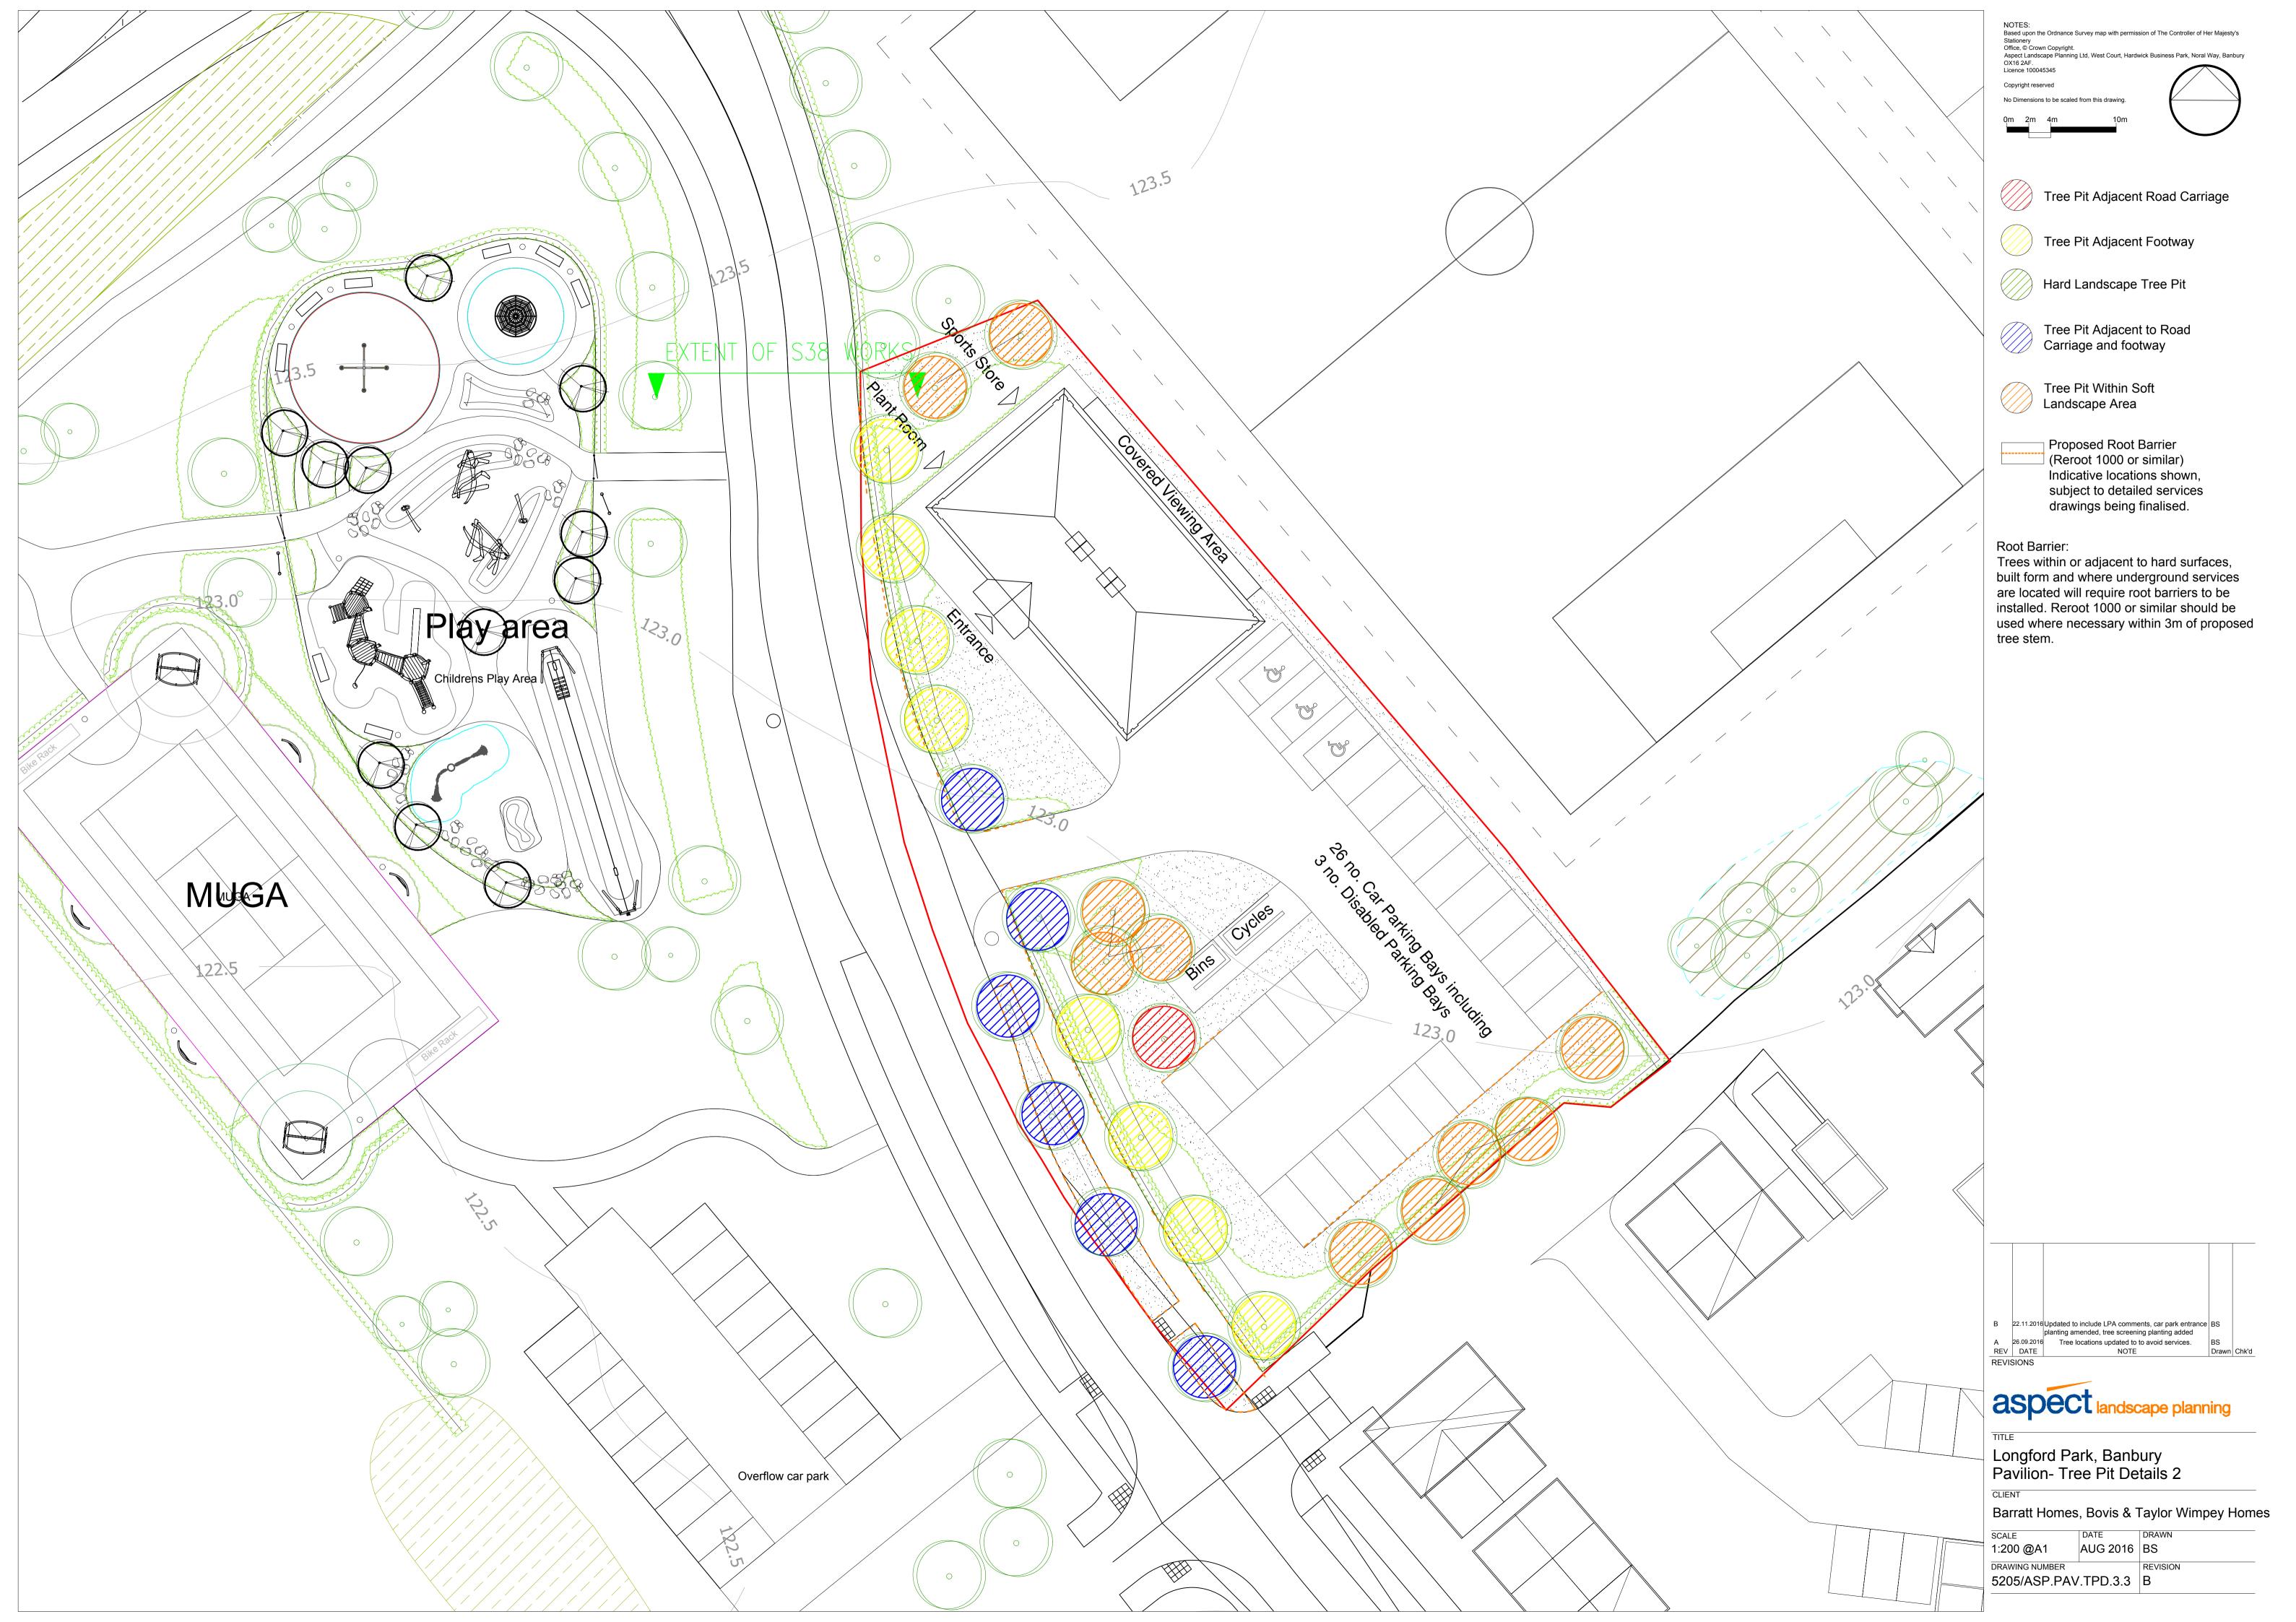

Root Barrier:
Trees within or adjacent to hard surfaces, built form and where underground services are located will require root barriers to be installed.
Reroot 1000 or similar should be used where necessary within 3m of proposed

tree stem.

TTLE

Longford Park, Banbury Pavilion- Tree Pit Details 1

CLIENT

Barratt Homes, Bovis & Taylor Wimpey Homes

Refer to drawing AUG 2016 BS

DRAWING NUMBER REVISION B

5205/ASP.PAV.TPD.3.2 B