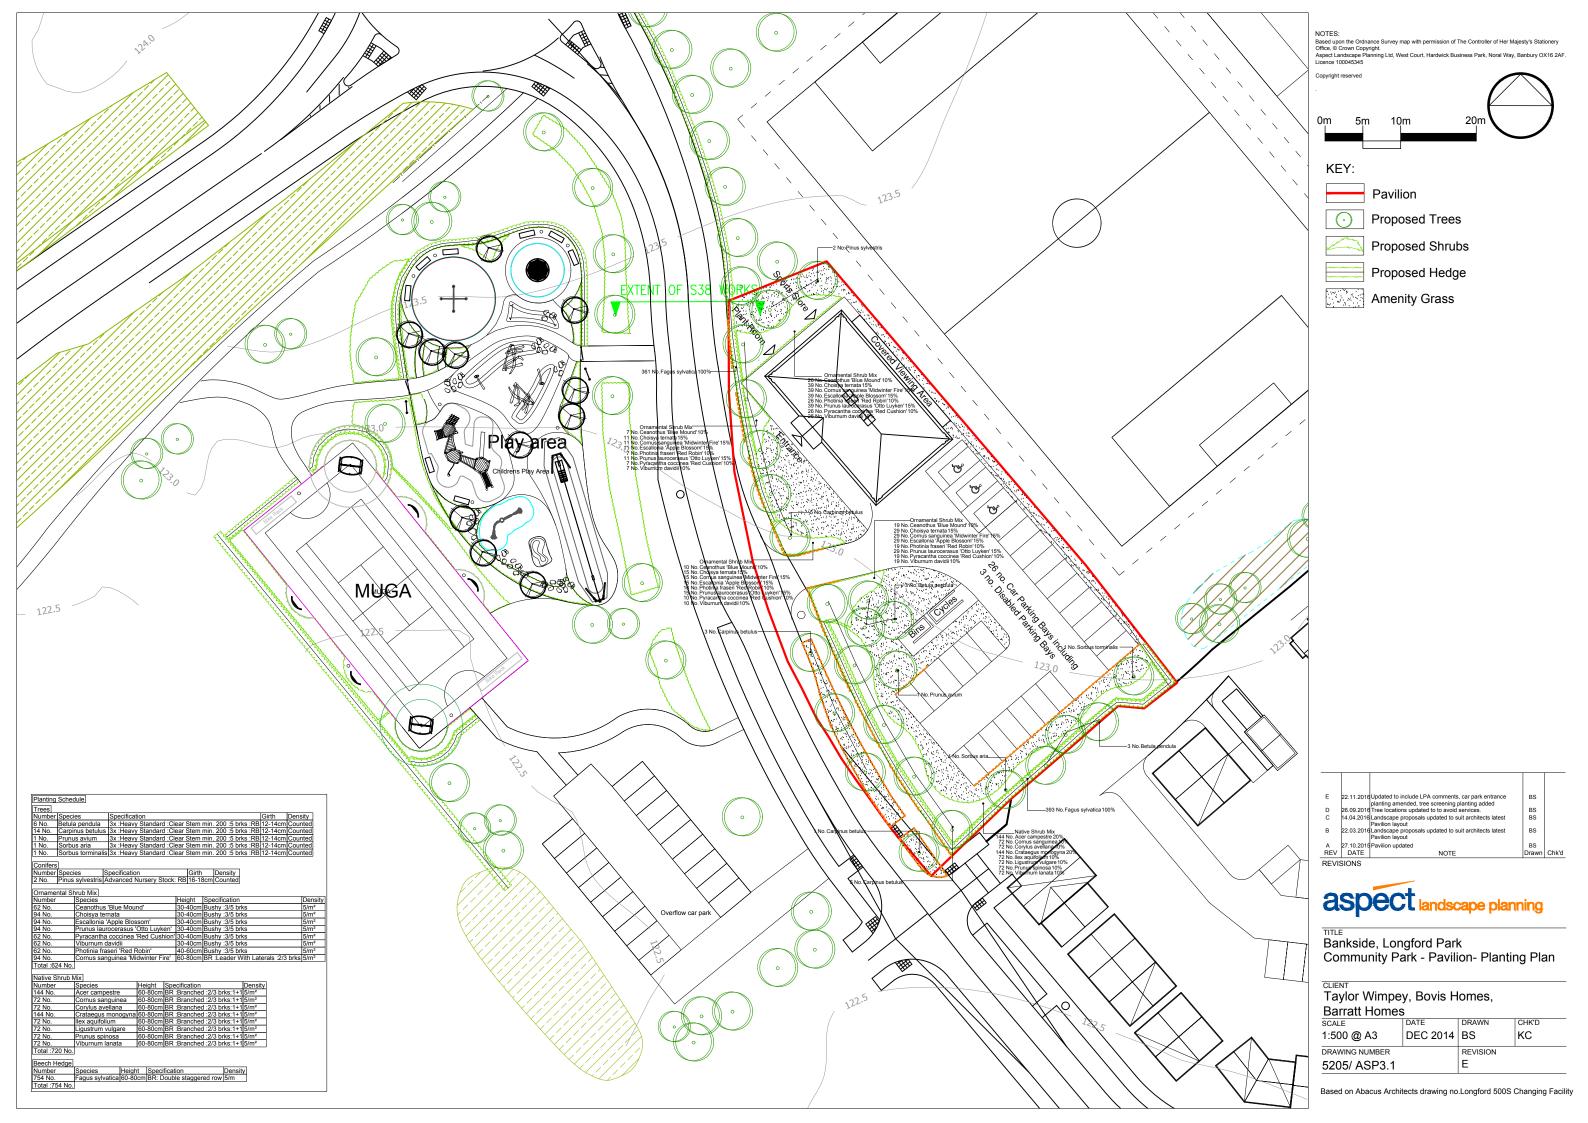

NOTES:
Based upon the Ordnance Survey map with permission of The Controller of Her Majesty's Stationery
Office, © Crown Copyright.
Aspect Landscape Planning Ltd, West Court, Hardwick Business Park, Noral Way, Banbury OX16 2AF.
Licence 100045345
Copyright reserved
No Dimensions to be scaled from this drawing.