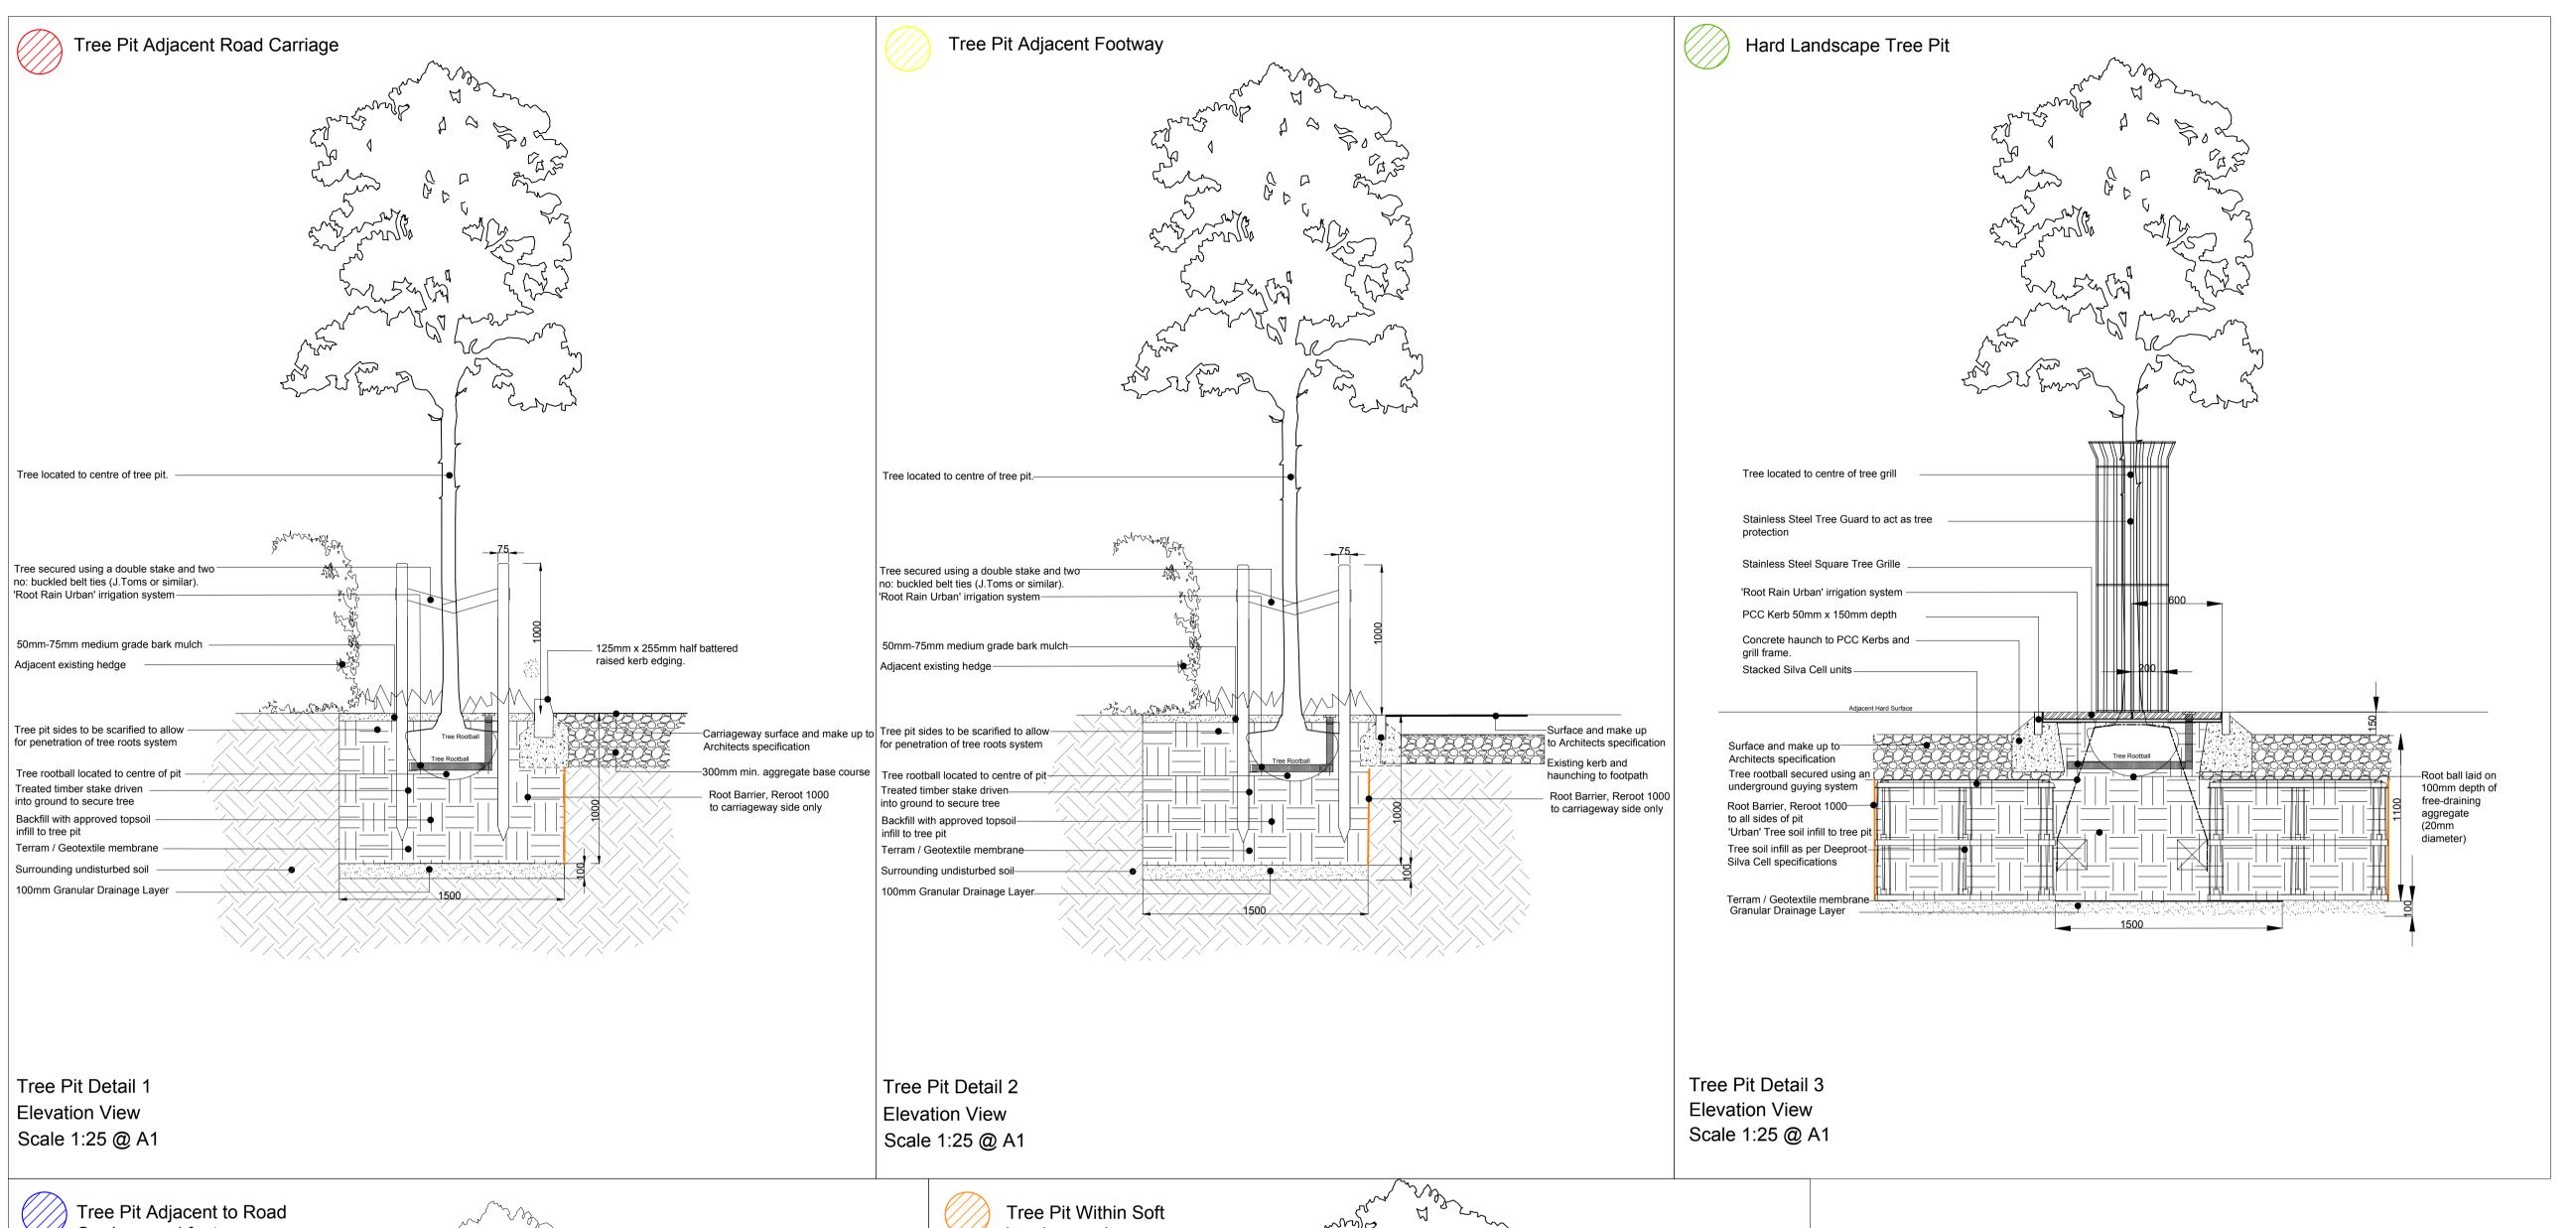

Root Barrier:
Trees within or adjacent to hard surfaces, built form and where underground services are located will require root barriers to be installed.
Reroot 1000 or similar should be used where necessary within 3m of proposed

tree stem.

TTLE

Longford Park, Banbury Pavilion- Tree Pit Details 1

CLIENT

Barratt Homes, Bovis & Taylor Wimpey Homes

Refer to drawing AUG 2016 BS

DRAWING NUMBER REVISION B

5205/ASP.PAV.TPD.3.2 B