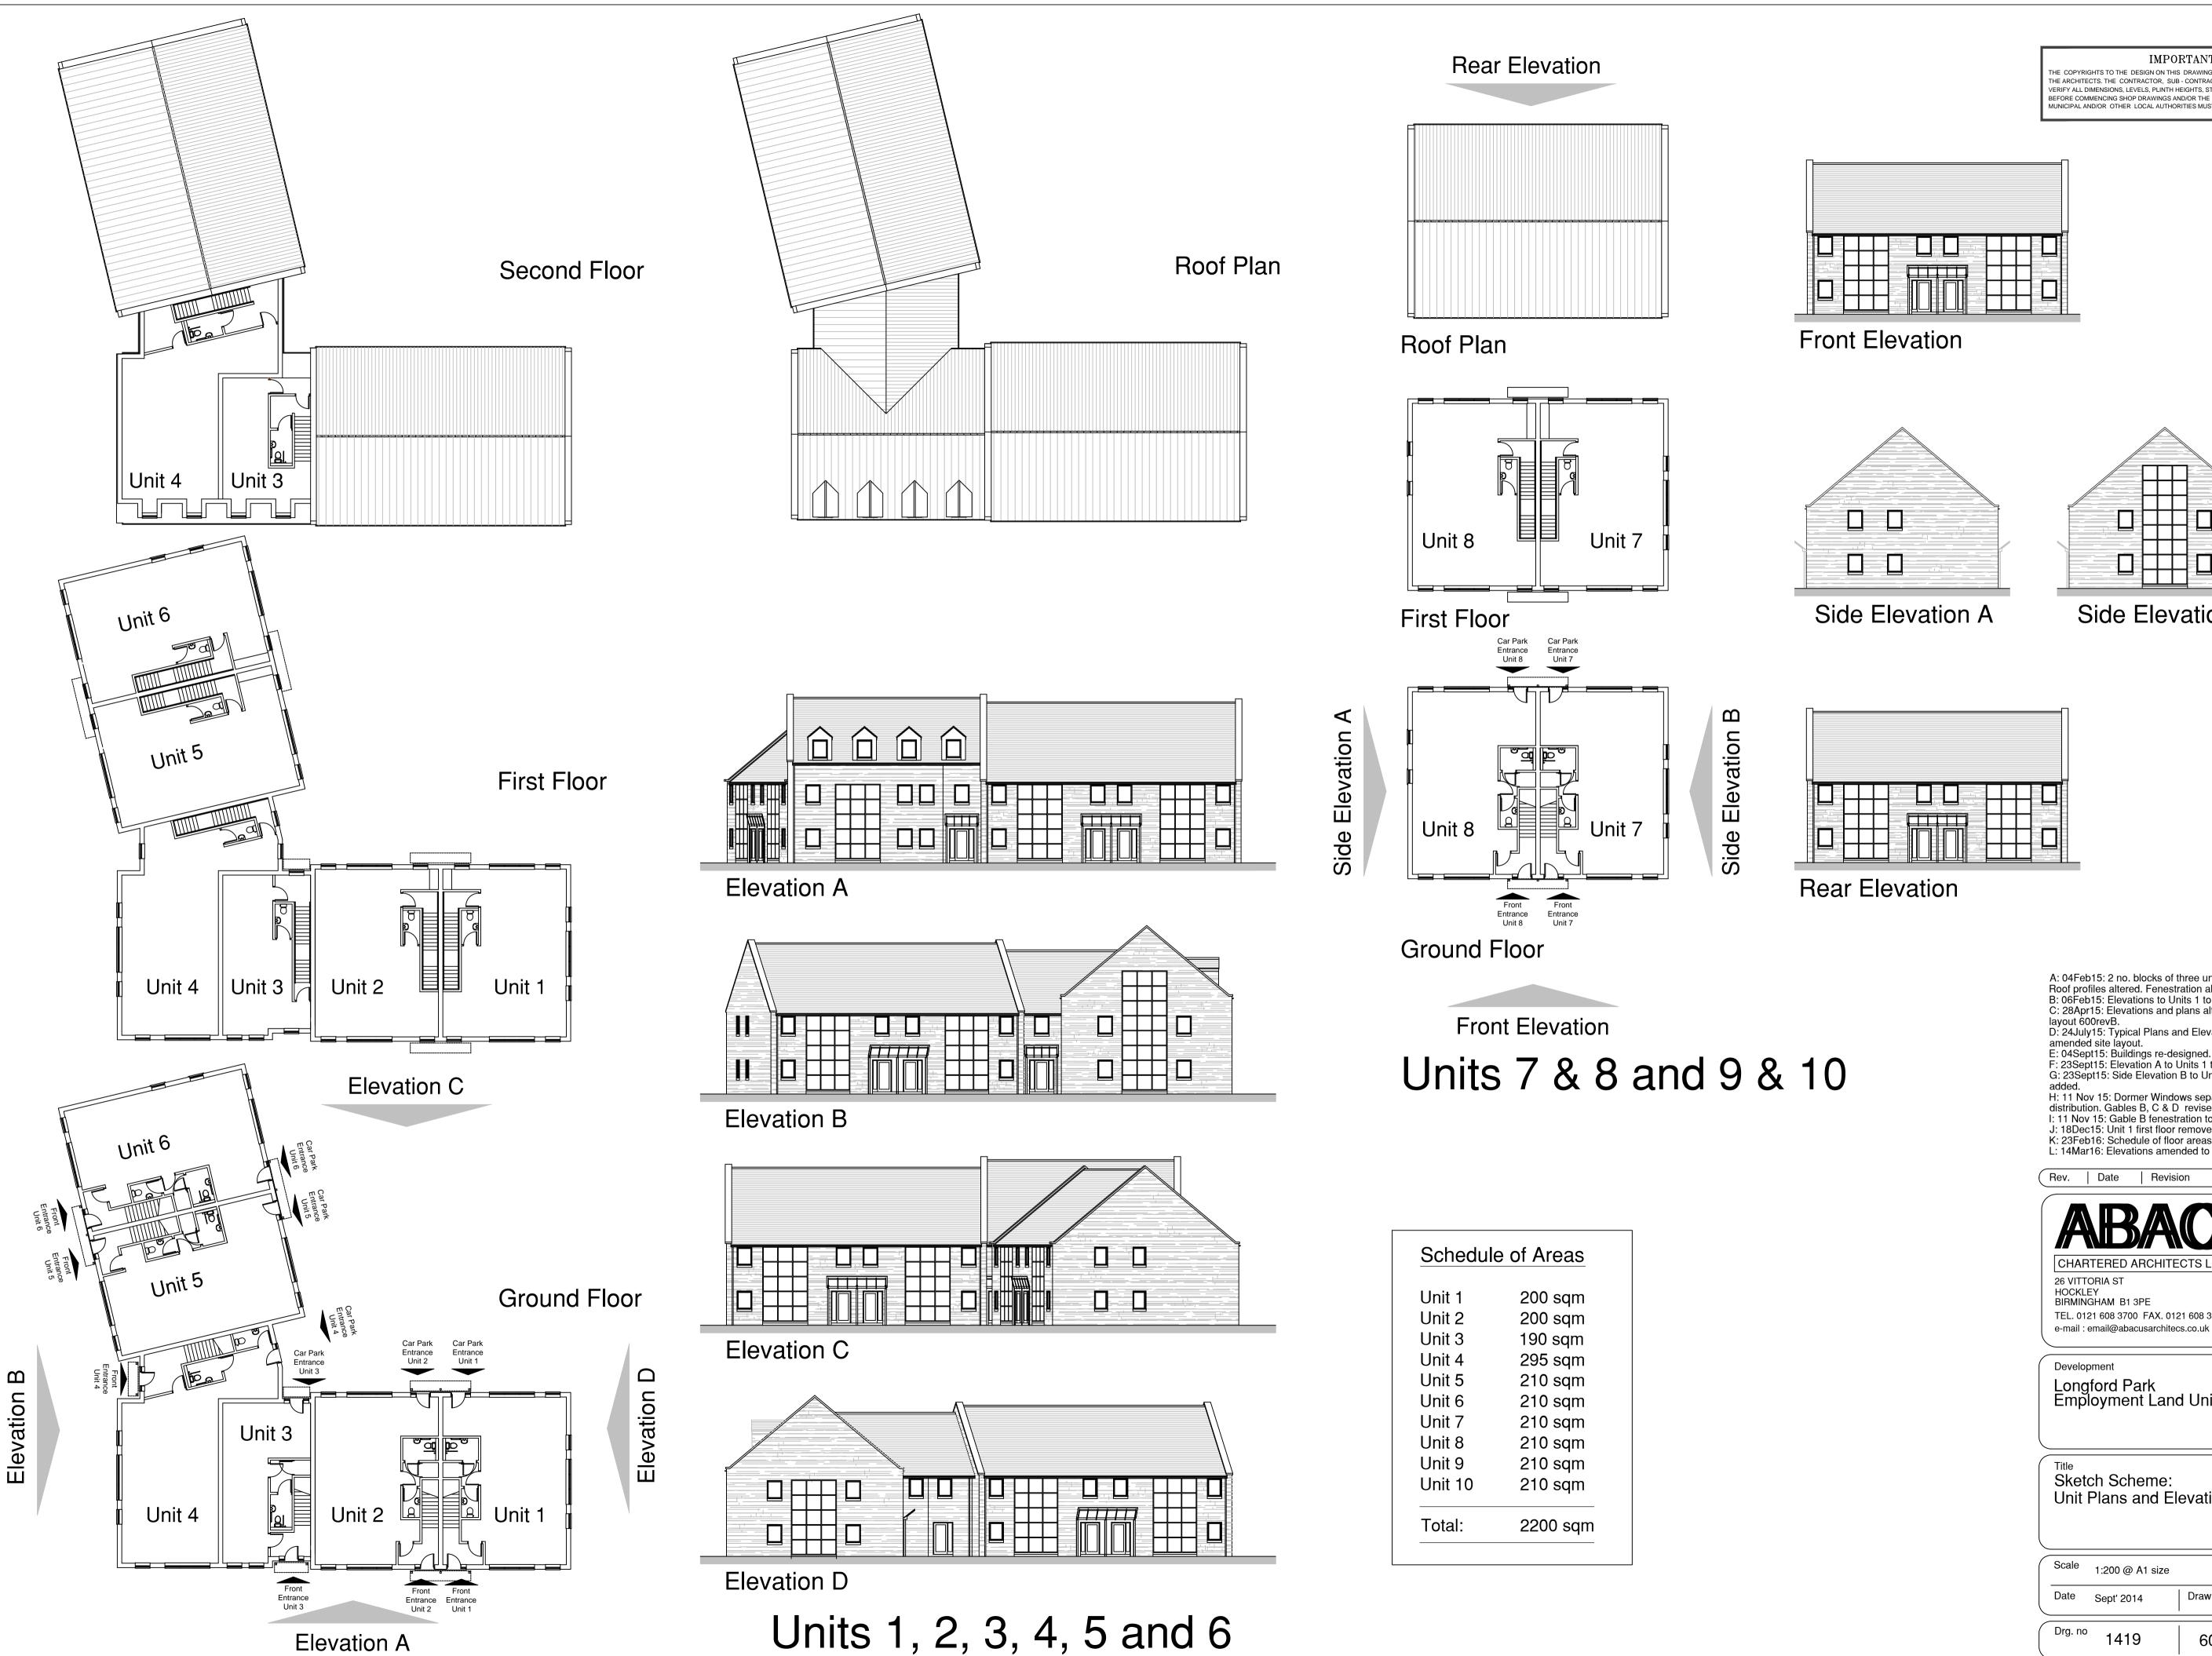

A: 04Feb15: 2 no. blocks of three units shown. Roof profiles altered. Fenestration altered. B: 06Feb15: Elevations to Units 1 to 5 added. C: 28Apr15: Elevations and plans altered as revised site layout 600revB.
D: 24July15: Typical Plans and Elevations altered to suit amended site layout.
E: 04Sept15: Buildings re-designed.
F: 23Sept15: Elevation A to Units 1 to 6 altered.
G: 23Sept15: Side Elevation B to Units 7 & 8 and 9 & 10

H: 11 Nov 15: Dormer Windows separated to show even distribution. Gables B, C & D revised.
I: 11 Nov 15: Gable B fenestration to Units 9&10 revised. J: 18Dec15: Unit 1 first floor removed. K: 23Feb16: Schedule of floor areas added. L: 14Mar16: Elevations amended to suit plans.