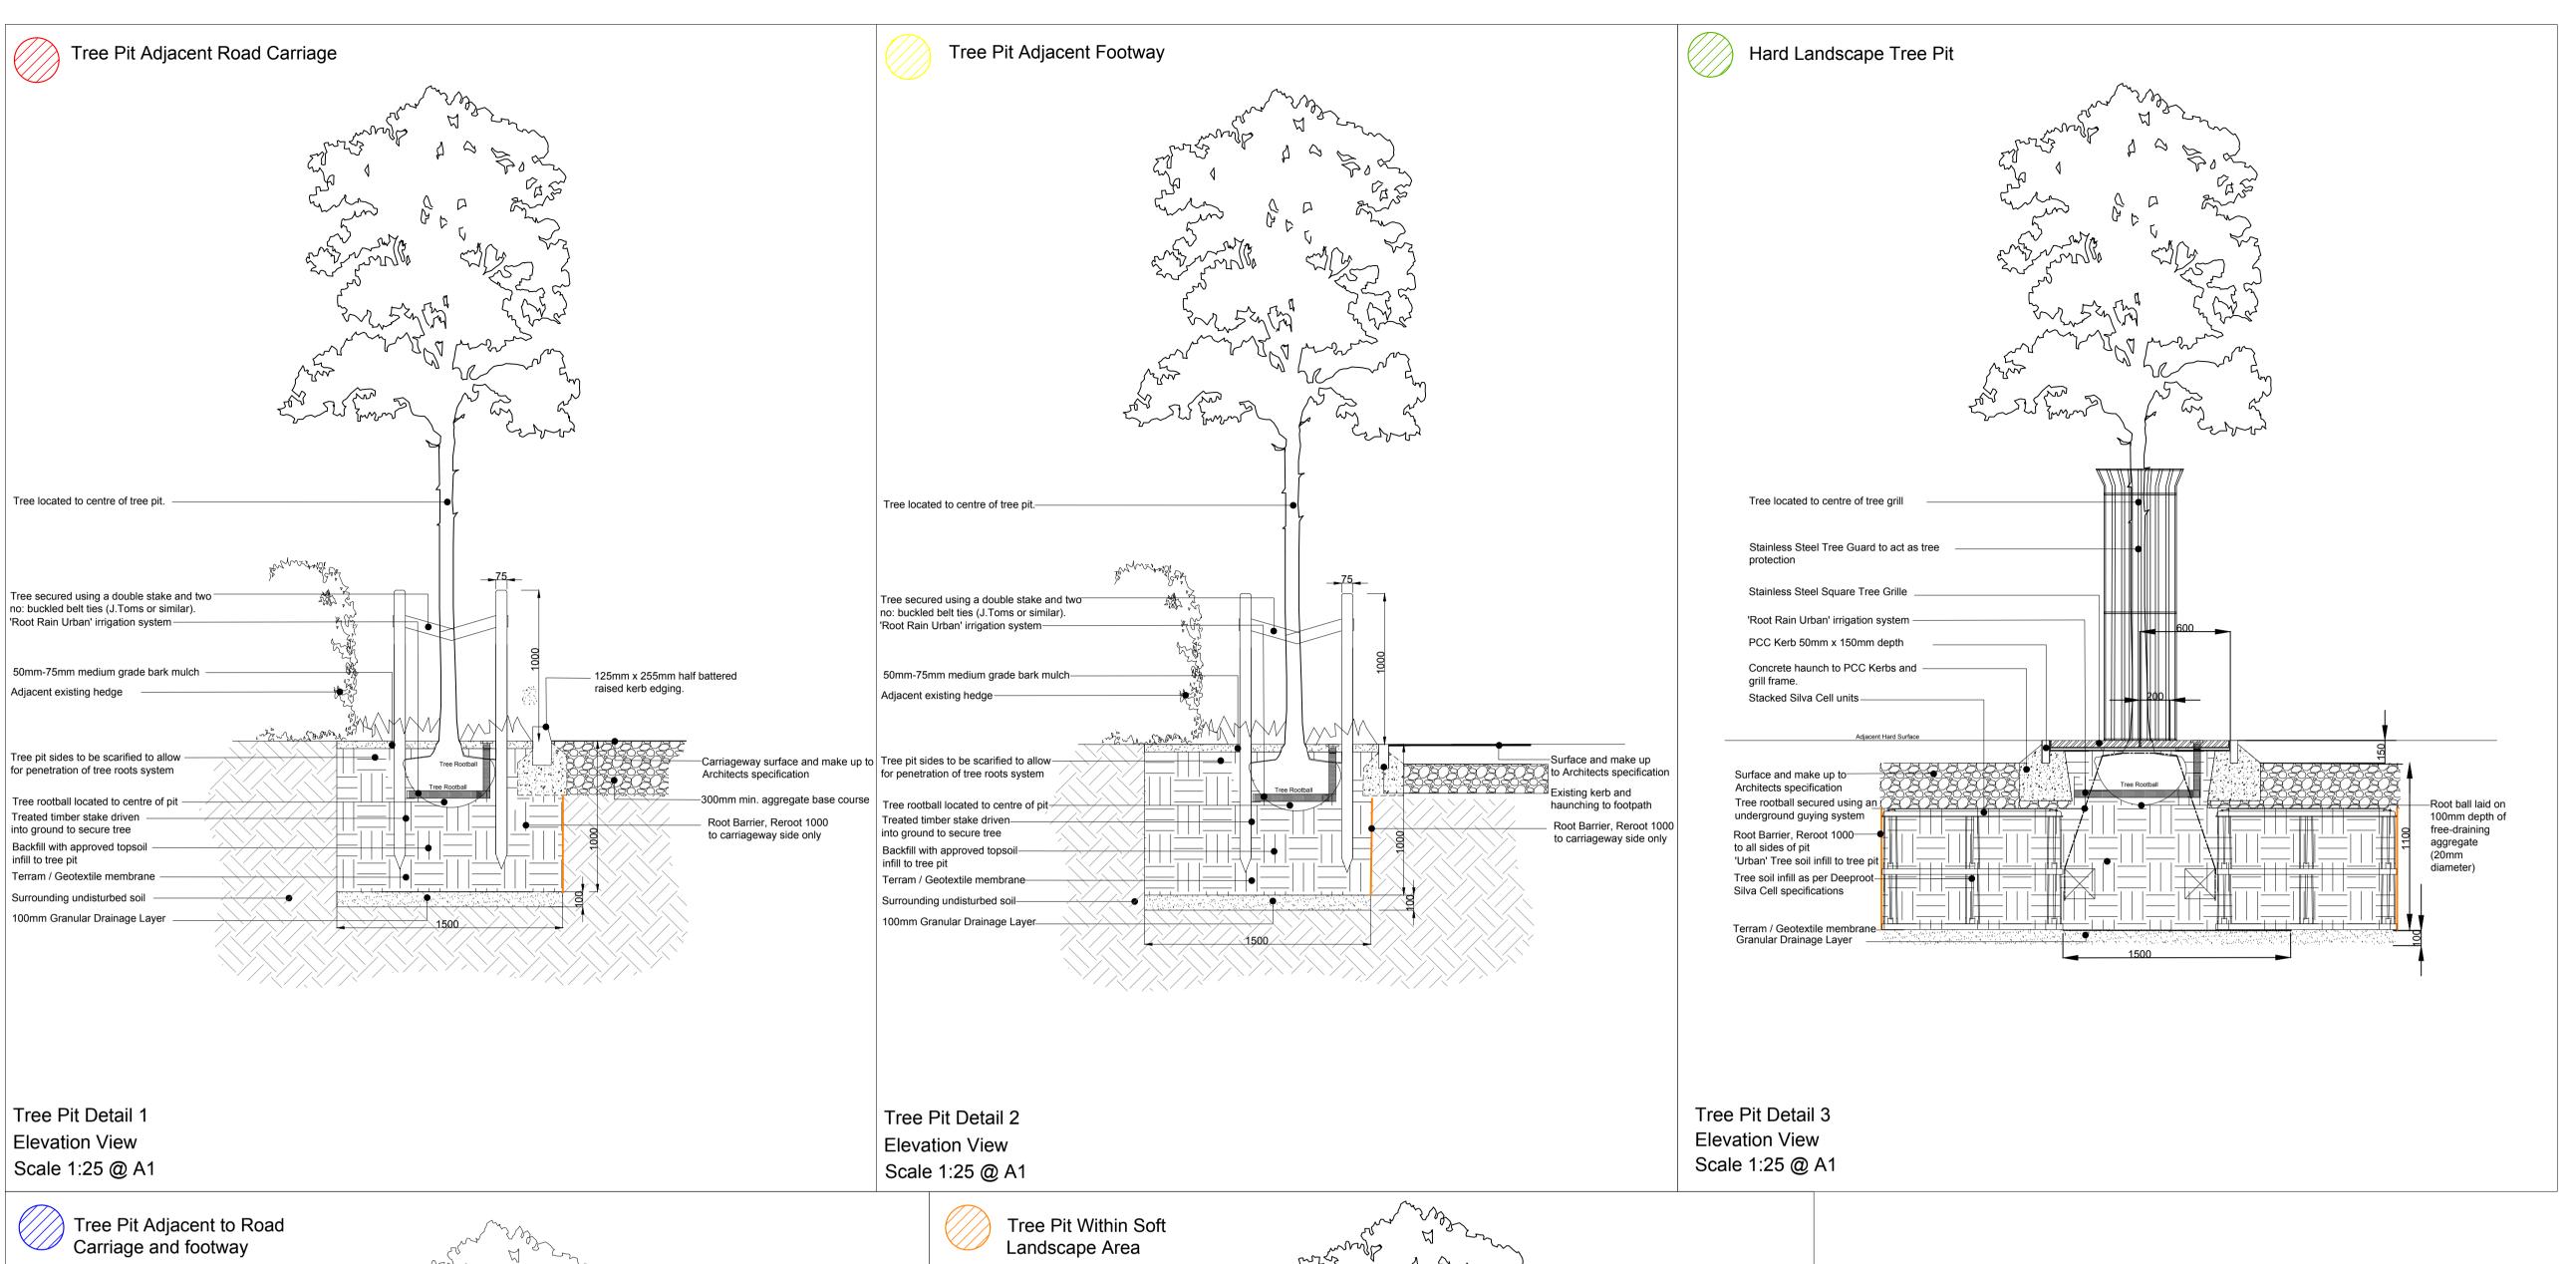

Root Barrier:

Trees within or adjacent to hard surfaces, built form and where underground services are located will require root barriers to be installed. Reroot 1000 or similar should be used where necessary within 3m of proposed tree stem.

REVISIONS

Longford Park, Banbury Employment Area, Tree Pit Details

Barratt Homes, Bovis & Taylor Wimpey Homes

Refer to drawing NOV 2015 BS DRAWING NUMBER

5205/ASP.EA.TPD. 2.1 C