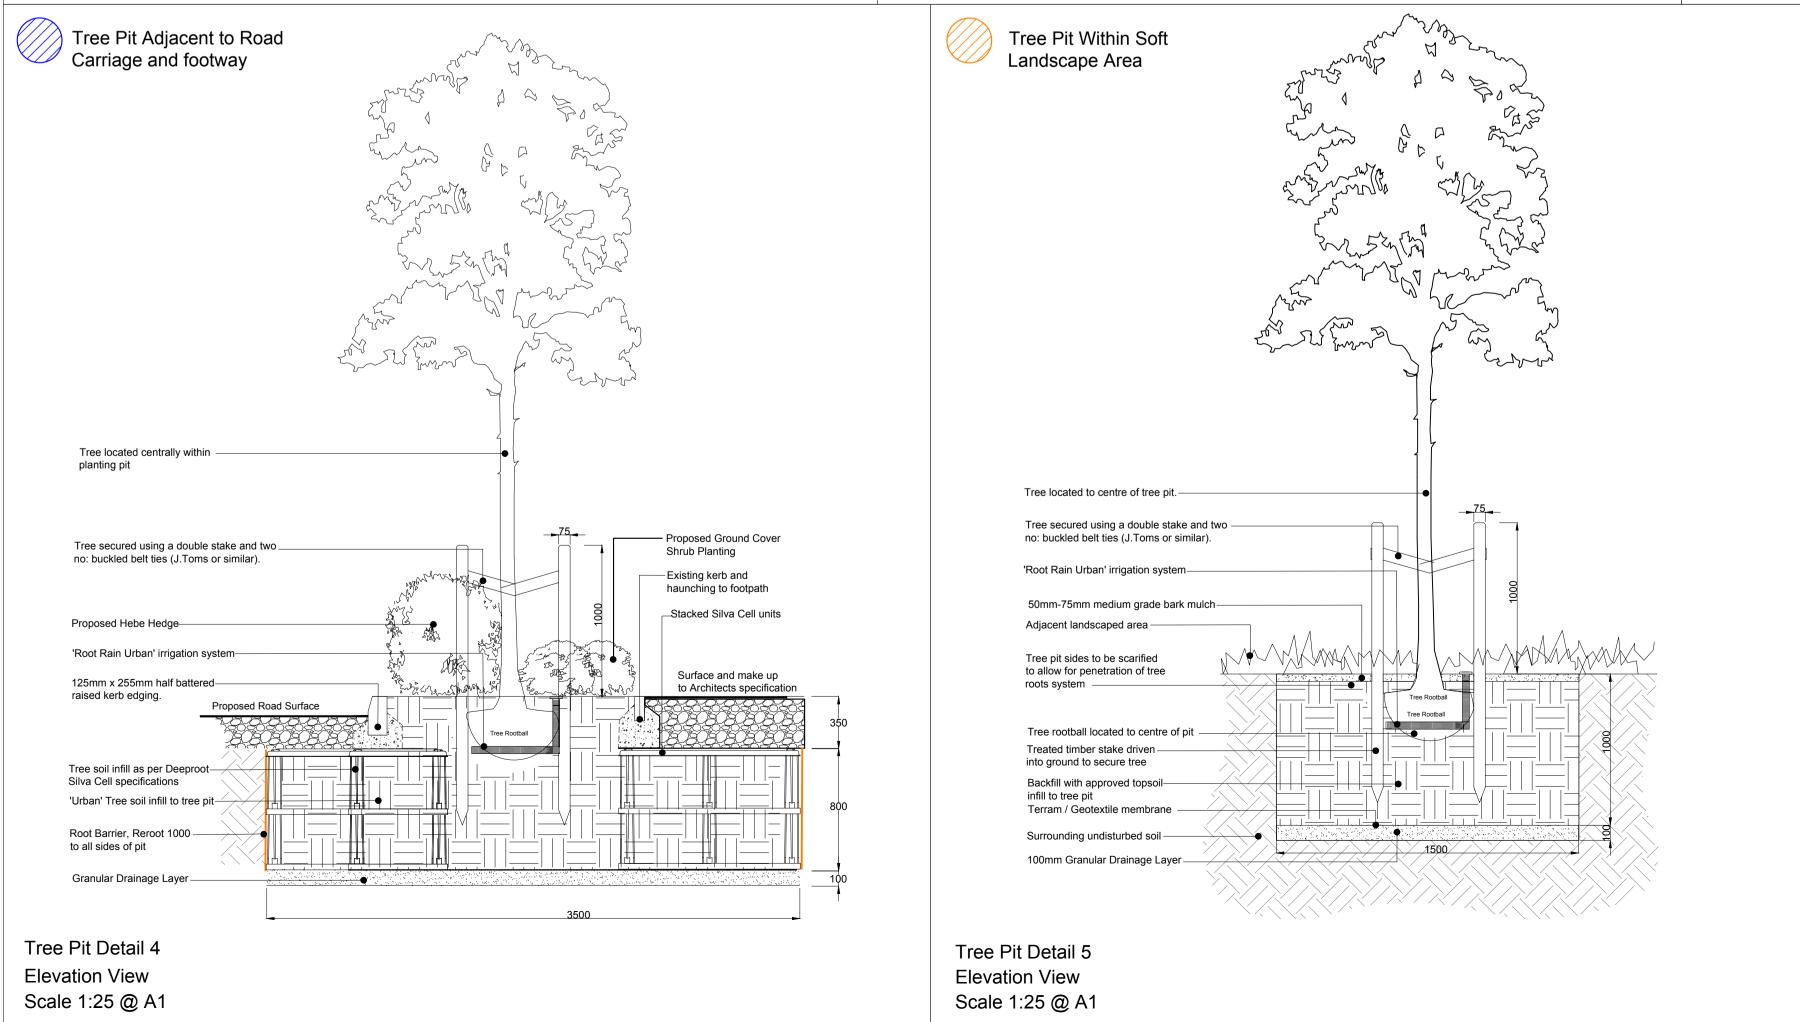

Root Barrier:

Trees within or adjacent to hard surfaces, built form and where underground services are located will require root barriers to be installed. Reroot 1000 or similar should be used where necessary within 3m of proposed tree stem.

REVISIONS

Longford Park, Banbury Employment Area, Tree Pit Details

Barratt Homes, Bovis & Taylor Wimpey Homes

Refer to drawing NOV 2015 BS DRAWING NUMBER

5205/ASP.EA.TPD. 2.1 C