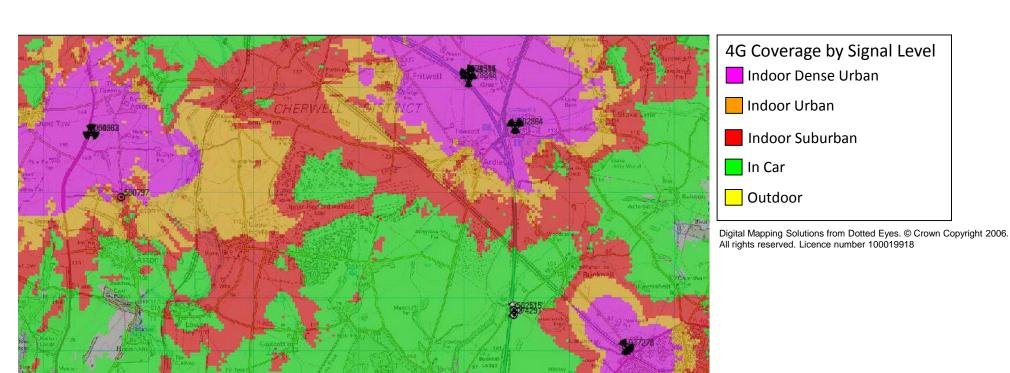

## **CTIL** –LTE Coverage Without Proposed New Site

This coverage plan must be read in conjunction with the key and site specific supplementary information. Each colour block represents 50 metres square.