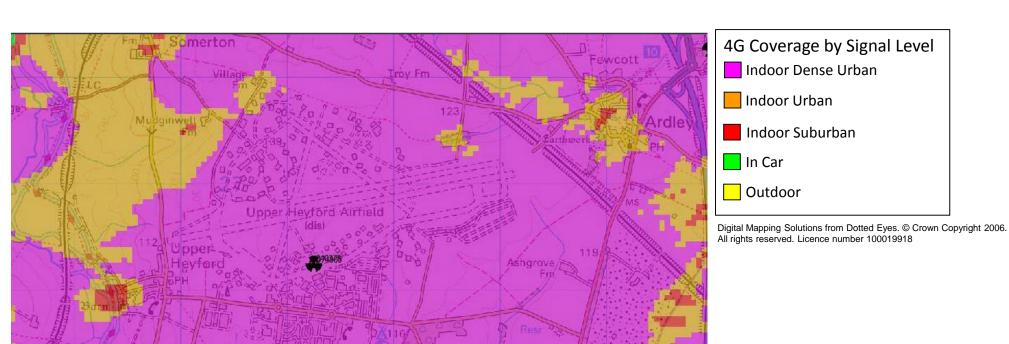

## **CTIL** - LTE Coverage With Proposed New Site

This coverage plan must be read in conjunction with the key and site specific supplementary information. Each colour block represents 50 metres square.