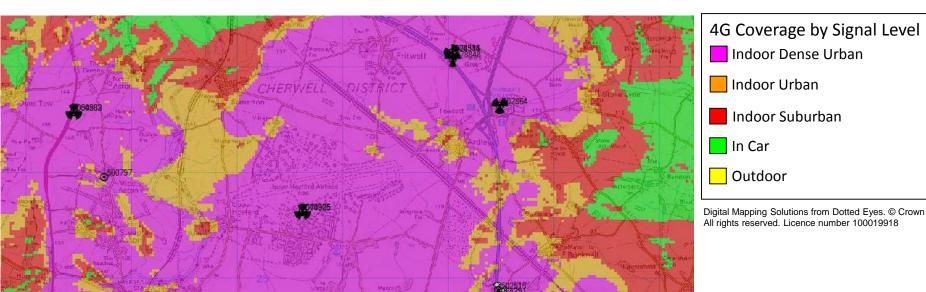

## **CTIL** - LTE Coverage With Proposed New Site

Digital Mapping Solutions from Dotted Eyes. © Crown Copyright 2006.

This coverage plan must be read in conjunction with the key and site specific supplementary information. Each colour block represents 50 metres square.