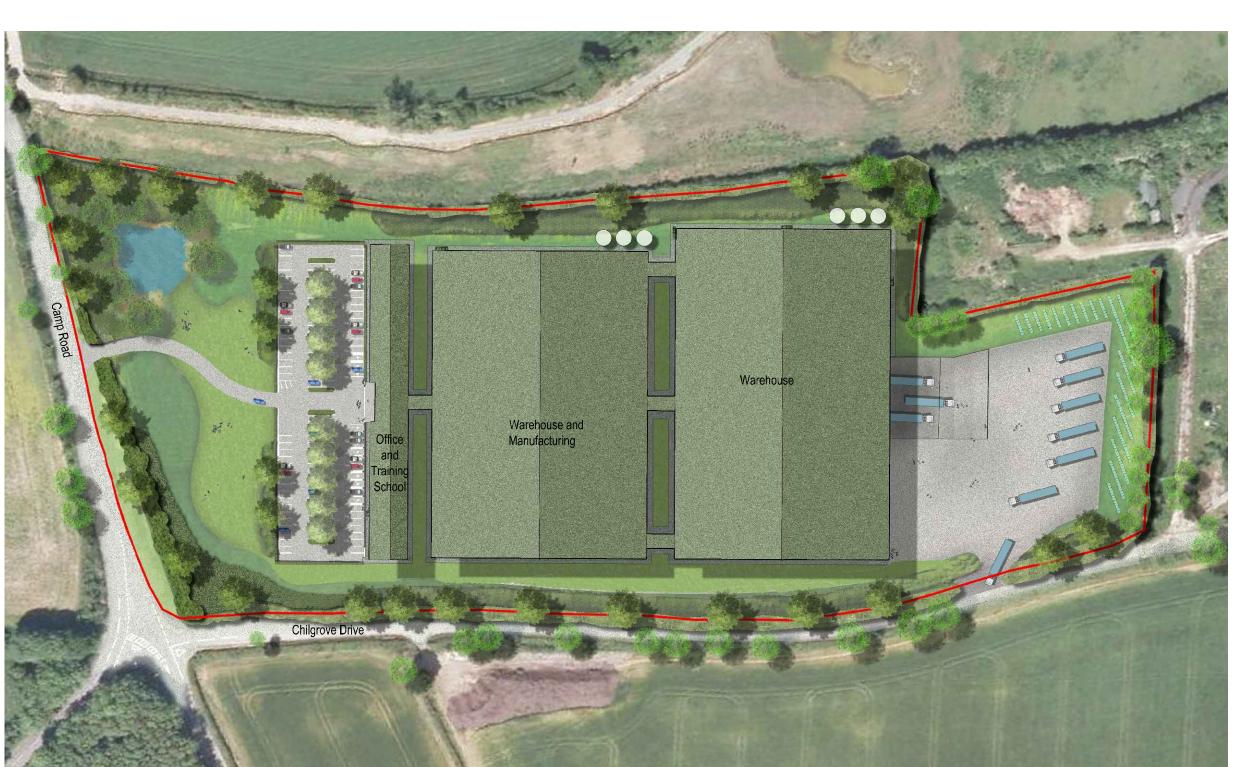

#### LEGEND

Proposed Trees

Site Boundary

Marginal Planting Around Pond

Meadow Grass

Proposed Native Shrub Planting

'REPRODUCED FROM THE ORDNANCE SURVEY MAPPING WITH THE PERMISSION OF THE CONTROLLER OF HER MAJESTY'S STATIONERY OFFICE CROWN COPYRIGHT UNAUTHORISED REPRODUCTION INFRINGES CROWN COPYRIGHT AND MAY LEAD TO PROSECUTION OR CIVIL PROCEEDINGS'. "HYLAND EDGAR DRIVER, 100030480".

#### H E D Hyland Edgar Driver

Landscape Architects and Urban Designers

One Wessex Way Colden Common Winchester Hampshire SO21 1WG Telephone 01962 711600 Facsimile 01962 713945

Land to the west of Chilgrove Drive, North of Camp Road and adjoining former RAF Upper Heyford, Upper Heyford, incorporating former MOD gymnasium

Illustrative Masterplan

Phase 1 and 2

| DATE                        | DRAWN BY   | _ |
|-----------------------------|------------|---|
| 03/09/14                    | ZC         |   |
| SCALE                       | CHECKED BY |   |
| NTS @ A3                    | IN         |   |
| DRAWING NUMBER HED.1130.112 | REVISION - |   |
| DRAWING STATUS              |            |   |
| l                           |            |   |