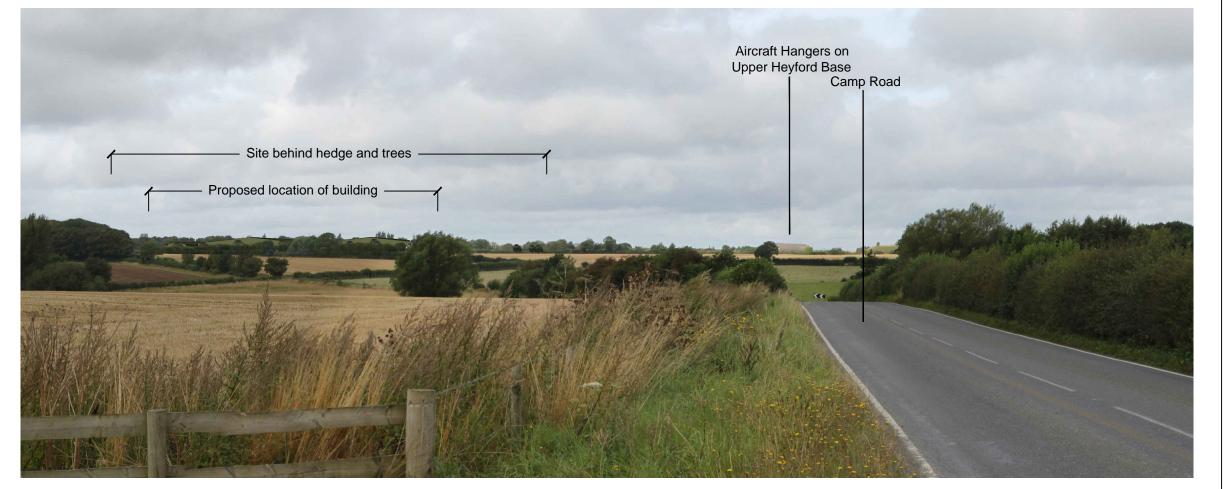

1. View looking northwest from Camp Road towards the site.

NO.

NOTES:
This drawing is the copyright of Hyland Edgar Driver. It must not be copied or reproduced without written consent. Only figured dimensions are to be taken fron this drawing. All contractors must visit the site and be responsible for taking and checking all dimensions related to the works shown on this drawing.

Site photo with new buildings added 01.10.14 CH

REVISIONS

## H E D Hyland Edgar Driver

Landscape Architects and Urban Designers

One Wessex Way Colden Common Winchester Hampshire SO21 1WG Telephone 01962 711600 Facsimile 01962 713945

PROJECT

Project Wings Upper Heyford

UBJECT

Site Photos - Sheet 1 of 7

| 05.09.14                    | DRAWN BY ZC   |
|-----------------------------|---------------|
| NTS @ A3                    | CHECKED BY IN |
| DRAWING NUMBER HED.1130.104 | REVISION A    |
| DRAWING STATUS              |               |