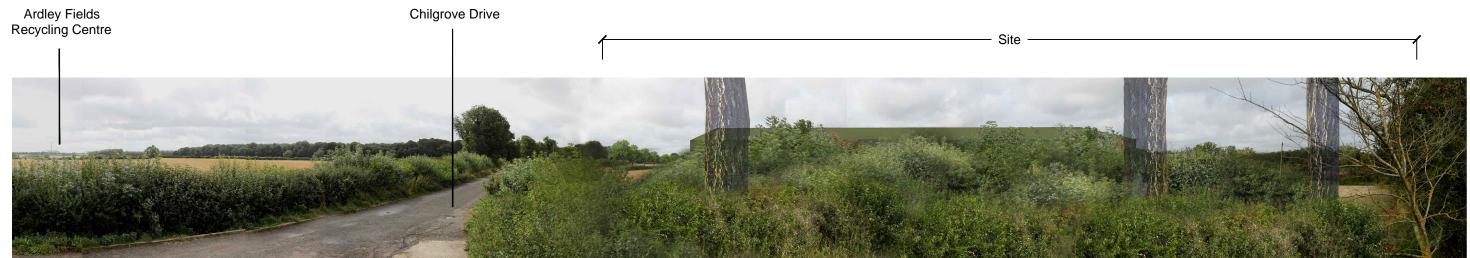

2. View looking northwest from Camp Road towards Chilgrove Drive and the site.

Site photo with new buildings added 01.10.14 Cl REVISIONS

### Hyland Edgar Driver

Landscape Architects and Urban Designers

**Project Wings** Upper Heyford

Site Photos - Sheet 2 of 7

| 05.09.14       |              | DRAWN BY   | ZC |
|----------------|--------------|------------|----|
| NTS @ A        | .3           | CHECKED BY | IN |
| DRAWING NUMBER | HED.1130.105 | REVISION   |    |
| DRAWING STATUS | -            |            |    |