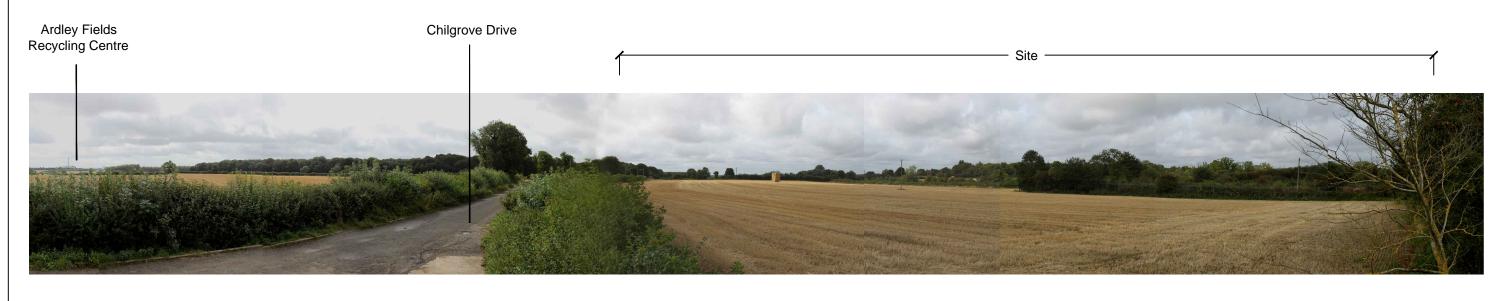

3. View looking southwest from Chilgrove Drive with the site on the right.

Site photo with new buildings added 01.10.14 CH

REVISIONS

Hyland Edgar Driver

Landscape Architects and Urban Designers

One Wessex Way Colden Common Winchester Hampshire SO21 1WG Telephone 01962 711600 Facsimile 01962 713945

PROJECT

Project Wings Upper Heyford

Site Photos - Sheet 3 of 7

| 05.09.14                    | DRAWN BY ZC   |
|-----------------------------|---------------|
| NTS @ A3                    | CHECKED BY IN |
| DRAWING NUMBER HED.1130.106 | REVISION -    |
| DRAWING STATUS              |               |