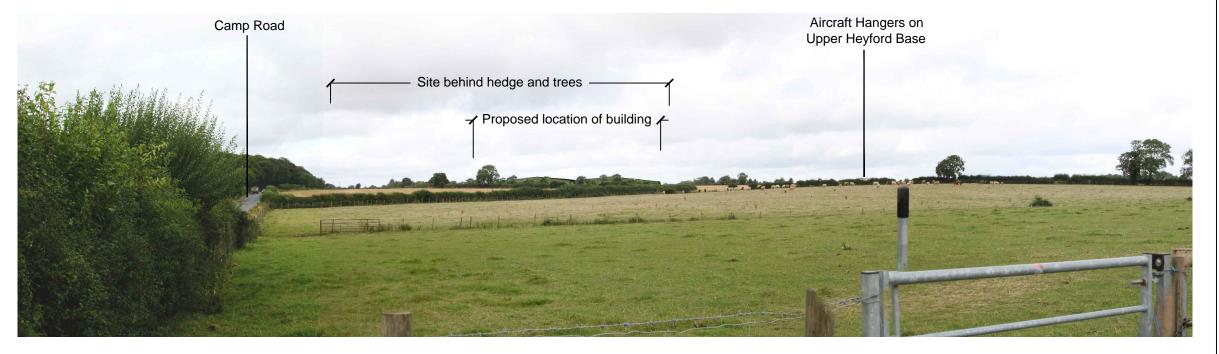

PRELIMINARY B - ISSUED FOR PLANNING C - ISSU
/INFO
ISSUED FOR F - ISSUED FOR G - AS E
APPROVALI CONSTRUCTION

4. View looking northwest from the cross roads between Chilgrove Drive and Camp Road into the site.