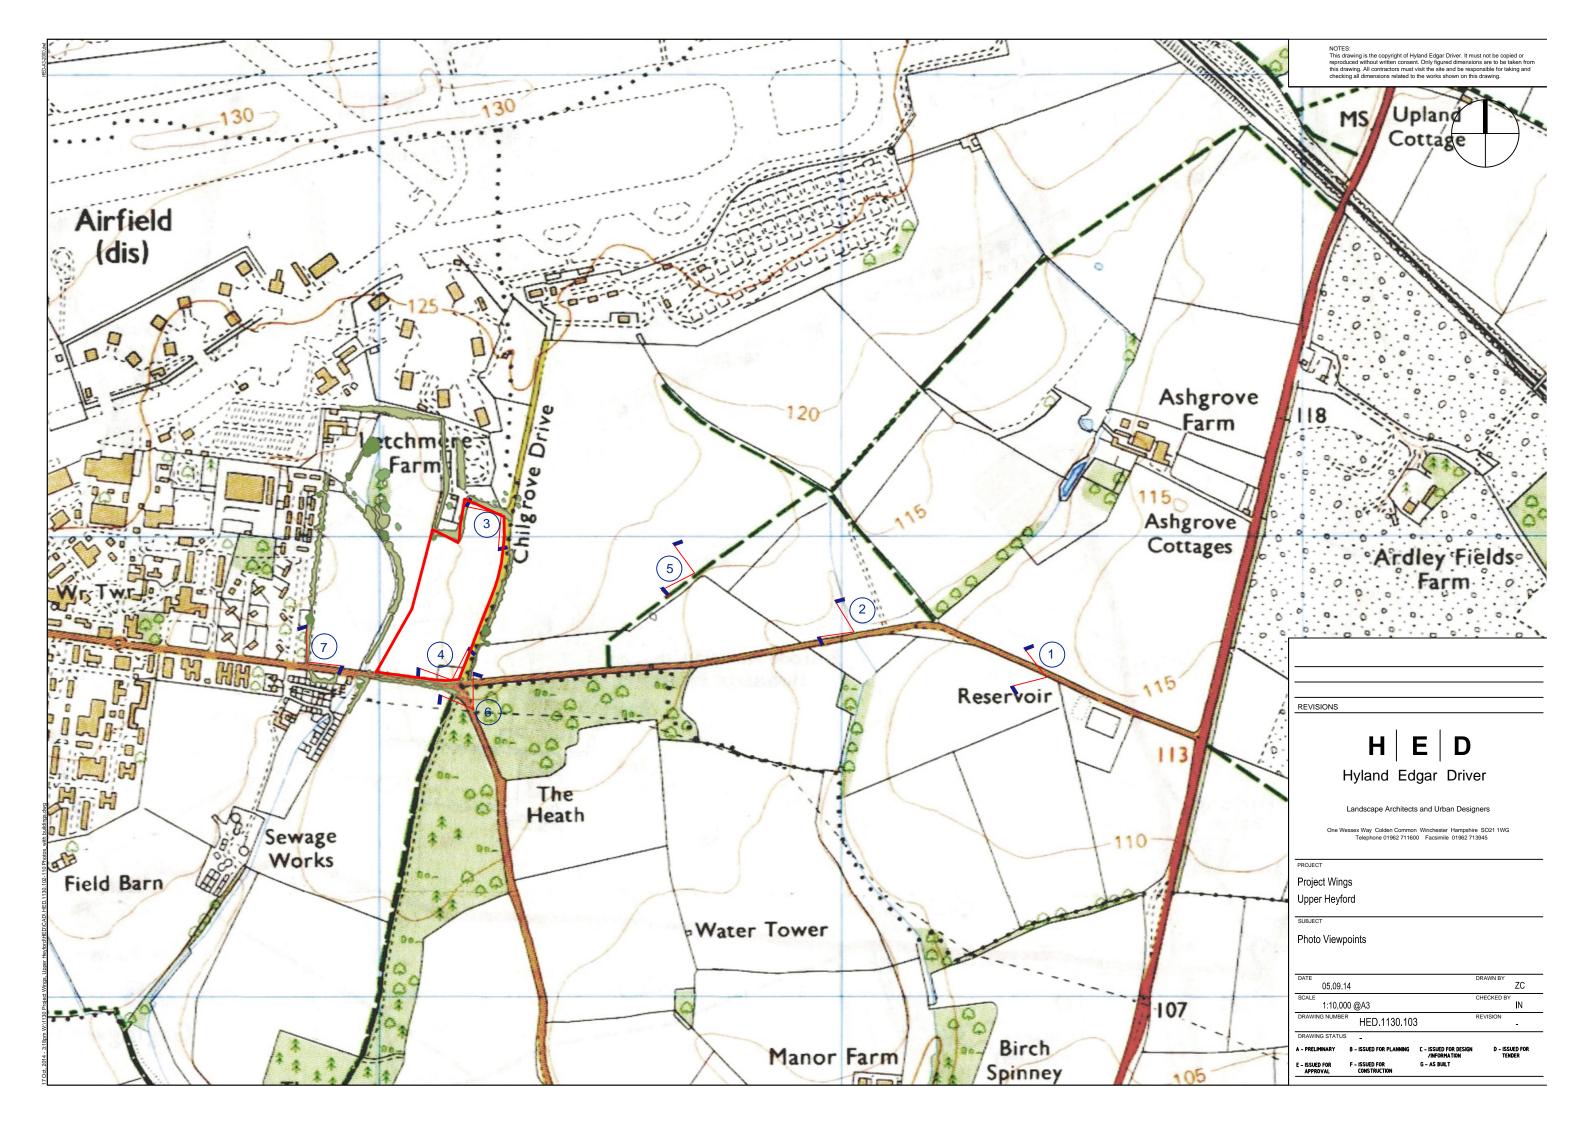

1. View looking northwest from Camp Road towards the site.

NO.

NOTES:
This drawing is the copyright of Hyland Edgar Driver. It must not be copied or reproduced without written consent. Only figured dimensions are to be taken fron this drawing. All contractors must visit the site and be responsible for taking and checking all dimensions related to the works shown on this drawing.

Site photo with new buildings added 01.10.14 CH

REVISIONS

UBJECT

Site Photos - Sheet 1 of 7

| 05.09.14                    | DRAWN BY ZC   |
|-----------------------------|---------------|
| NTS @ A3                    | CHECKED BY IN |
| DRAWING NUMBER HED.1130.104 | REVISION A    |
| DRAWING STATUS              |               |

2. View looking northwest from Camp Road towards Chilgrove Drive and the site.

Site photo with new buildings added 01.10.14 Cl REVISIONS

### Hyland Edgar Driver

Landscape Architects and Urban Designers

**Project Wings** Upper Heyford

Site Photos - Sheet 2 of 7

| 05.09.14       |              | DRAWN BY   | ZC |
|----------------|--------------|------------|----|
| NTS @ A        | .3           | CHECKED BY | IN |
| DRAWING NUMBER | HED.1130.105 | REVISION   |    |
| DRAWING STATUS | -            |            |    |

3. View looking southwest from Chilgrove Drive with the site on the right.

Site photo with new buildings added 01.10.14 CH

REVISIONS

Hyland Edgar Driver

Landscape Architects and Urban Designers

One Wessex Way Colden Common Winchester Hampshire SO21 1WG Telephone 01962 711600 Facsimile 01962 713945

PROJECT

Project Wings Upper Heyford

Site Photos - Sheet 3 of 7

| 05.09.14                    | DRAWN BY ZC   |
|-----------------------------|---------------|
| NTS @ A3                    | CHECKED BY IN |
| DRAWING NUMBER HED.1130.106 | REVISION -    |
| DRAWING STATUS              |               |

PRELIMINARY B - ISSUED FOR PLANNING C - ISSU
/INFO
ISSUED FOR F - ISSUED FOR G - AS E
APPROVALI CONSTRUCTION

4. View looking northwest from the cross roads between Chilgrove Drive and Camp Road into the site.

Site Photos - Sheet 4 of 7

|   | 05.09.14                    | DRAWN BY ZC |
|---|-----------------------------|-------------|
| ı | SCALE                       | CHECKED BY  |
| l | NTS @ A3                    | IN          |
|   | DRAWING NUMBER HED.1130.107 | REVISION -  |
| ı | DRAWING STATUS              |             |

5. View looking west from a footpath towards the site.

Site photo with new buildings added 01.10.14 CH REVISIONS

Landscape Architects and Urban Designers

One Wessex Way Colden Common Winchester Hampshire SO21 1WG Telephone 01962 711600 Facsimile 01962 713945

PROJECT

Project Wings Upper Heyford

Site Photos - Sheet 5 of 7

| 05.09.14                    | DRAWN BY ZC   |
|-----------------------------|---------------|
| NTS @ A3                    | CHECKED BY IN |
| DRAWING NUMBER HED.1130.108 | REVISION -    |
| DRAWING STATUS _            |               |