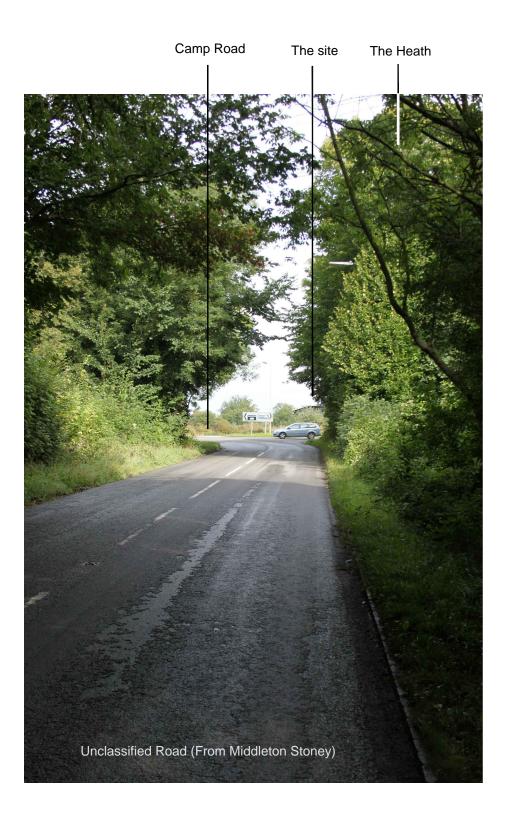

1. View looking northwest from Camp Road towards the site.

NO.

NOTES:
This drawing is the copyright of Hyland Edgar Driver. It must not be copied or reproduced without written consent. Only figured dimensions are to be taken fron this drawing. All contractors must visit the site and be responsible for taking and checking all dimensions related to the works shown on this drawing.

UBJECT

Site Photos - Sheet 1 of 7

| 05.09.14                    | DRAWN BY ZC   |
|-----------------------------|---------------|
| NTS @ A3                    | CHECKED BY IN |
| DRAWING NUMBER HED.1130.104 | REVISION A    |
| DRAWING STATUS              |               |