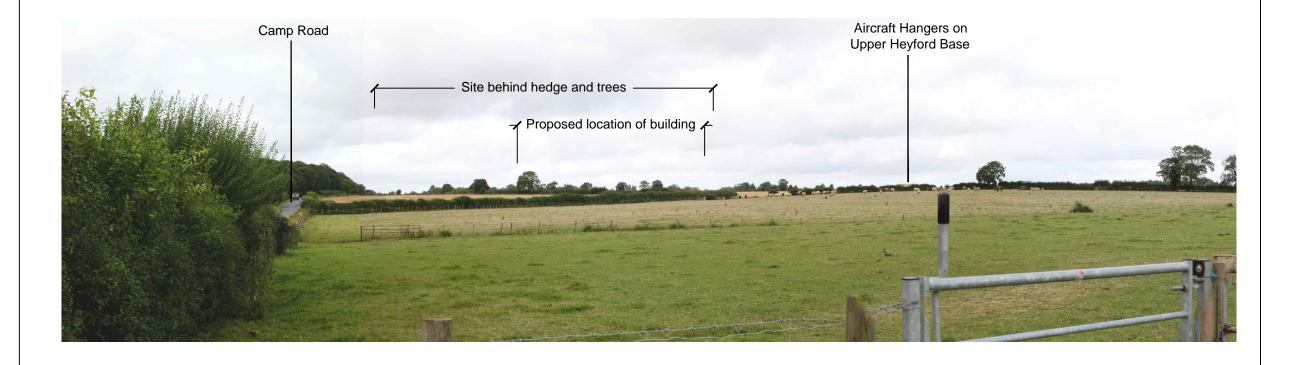

3. View looking southwest from Chilgrove Drive with the site on the right.

Site photo with new buildings added 01.10.14 CH

REVISIONS

Hyland Edgar Driver

Landscape Architects and Urban Designers

One Wessex Way Colden Common Winchester Hampshire SO21 1WG Telephone 01962 711600 Facsimile 01962 713945

PROJECT

Project Wings Upper Heyford

Site Photos - Sheet 3 of 7

| 05.09.14                    | DRAWN BY ZC   |
|-----------------------------|---------------|
| NTS @ A3                    | CHECKED BY IN |
| DRAWING NUMBER HED.1130.106 | REVISION -    |
| DRAWING STATUS              |               |