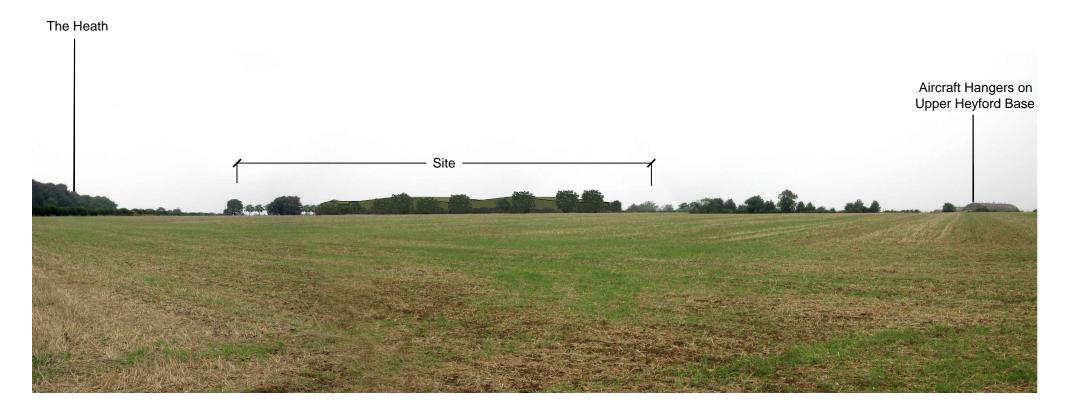

6. View looking northwest from an unclassified road towards the site.

Site photo with new buildings added 01.10.14 CH REVISIONS

### H E D Hyland Edgar Driver

Landscape Architects and Urban Designers

Project Wings Upper Heyford

Site Photos - Sheet 6 of 7

| 05.09.14                    | DRAWN BY ZC   |
|-----------------------------|---------------|
| NTS @ A3                    | CHECKED BY IN |
| DRAWING NUMBER HED.1130.109 | REVISION -    |
| DRAWING STATUS _            |               |