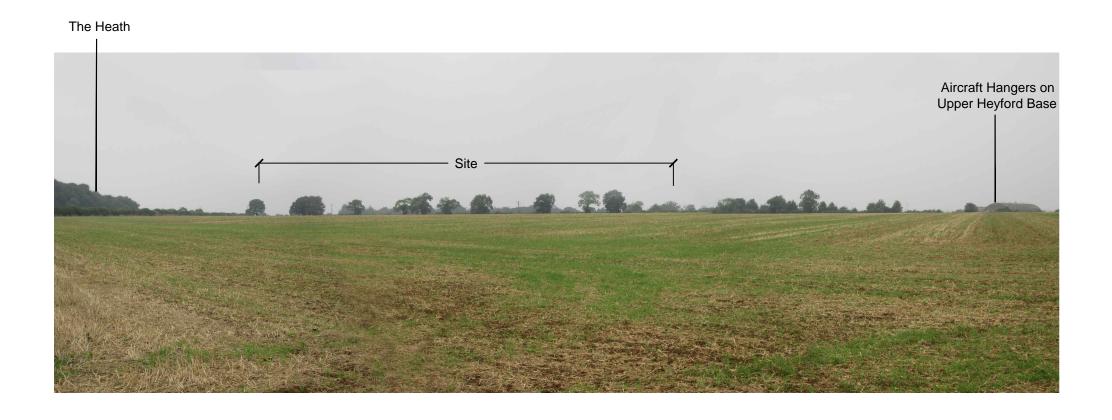

6. View looking northwest from an unclassified road towards the site.

Site photo with new buildings added 01.10.14 CH REVISIONS

### H E D Hyland Edgar Driver

Landscape Architects and Urban Designers

Project Wings Upper Heyford

Site Photos - Sheet 6 of 7

| 05.09.14                    | DRAWN BY ZC   |
|-----------------------------|---------------|
| NTS @ A3                    | CHECKED BY IN |
| DRAWING NUMBER HED.1130.109 | REVISION -    |
| DRAWING STATUS _            |               |