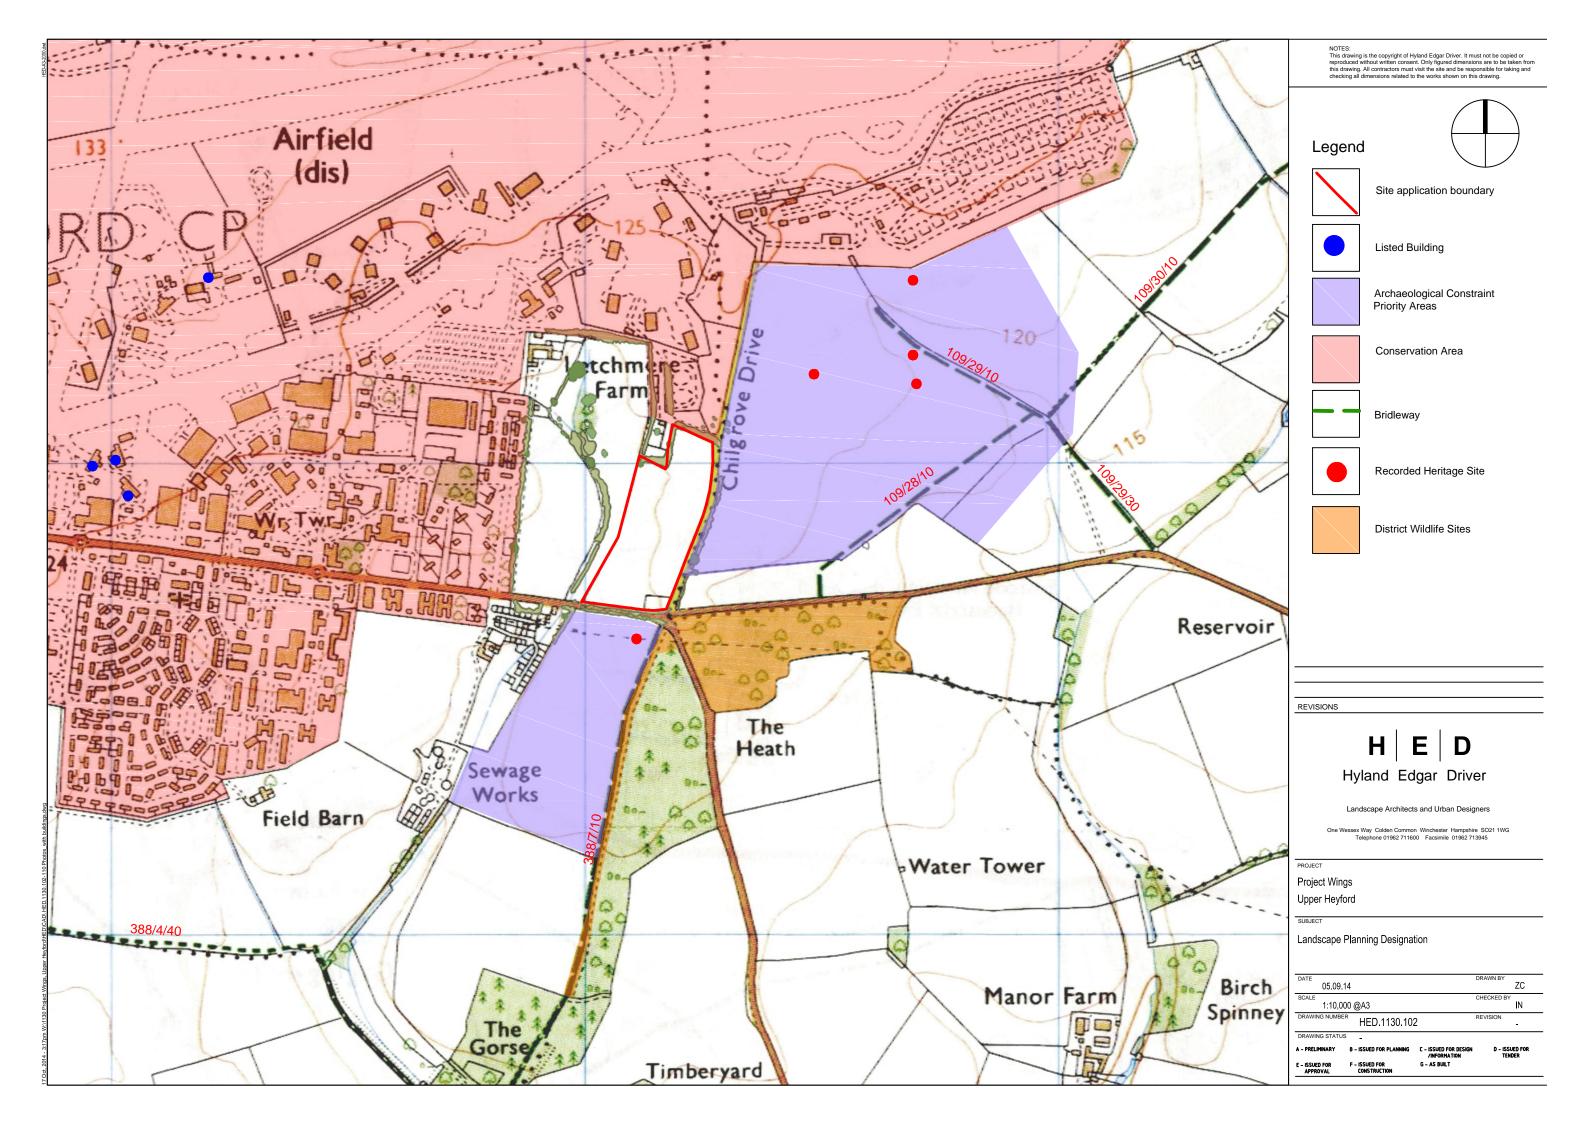

#### LEGEND

Proposed Trees

Site Boundary

Marginal Planting Around Pond

Meadow Grass

Proposed Native Shrub Planting

'REPRODUCED FROM THE ORDNANCE SURVEY MAPPING WITH THE PERMISSION OF THE CONTROLLER OF HER MAJESTY'S STATIONERY OFFICE CROWN COPYRIGHT UNAUTHORISED REPRODUCTION INFRINGES CROWN COPYRIGHT AND MAY LEAD TO PROSECUTION OR CIVIL PROCEEDINGS'. "HYLAND EDGAR DRIVER, 100030480".