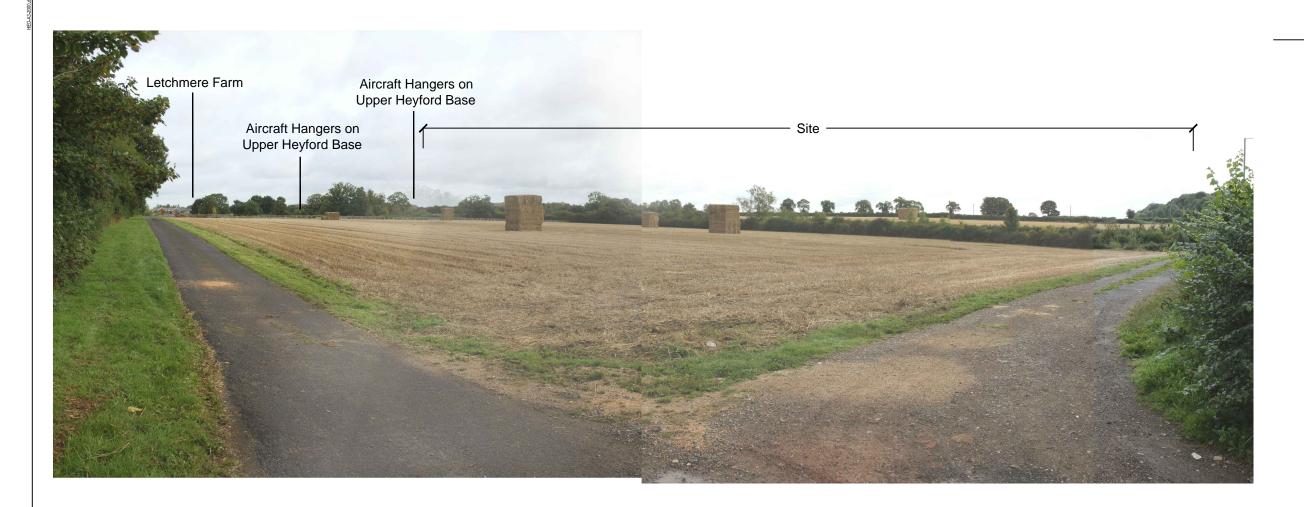

B – ISSUED FOR PLANNING C – ISSUED FOR DESIGN /INFORMATION F – ISSUED FOR G – AS BUILT

Aircraft Hangers on Upper Heyford Base Letchmere Farm Chilgrove Drive Chilgrove Drive

A Site photo with new buildings added 01.10.14 CH