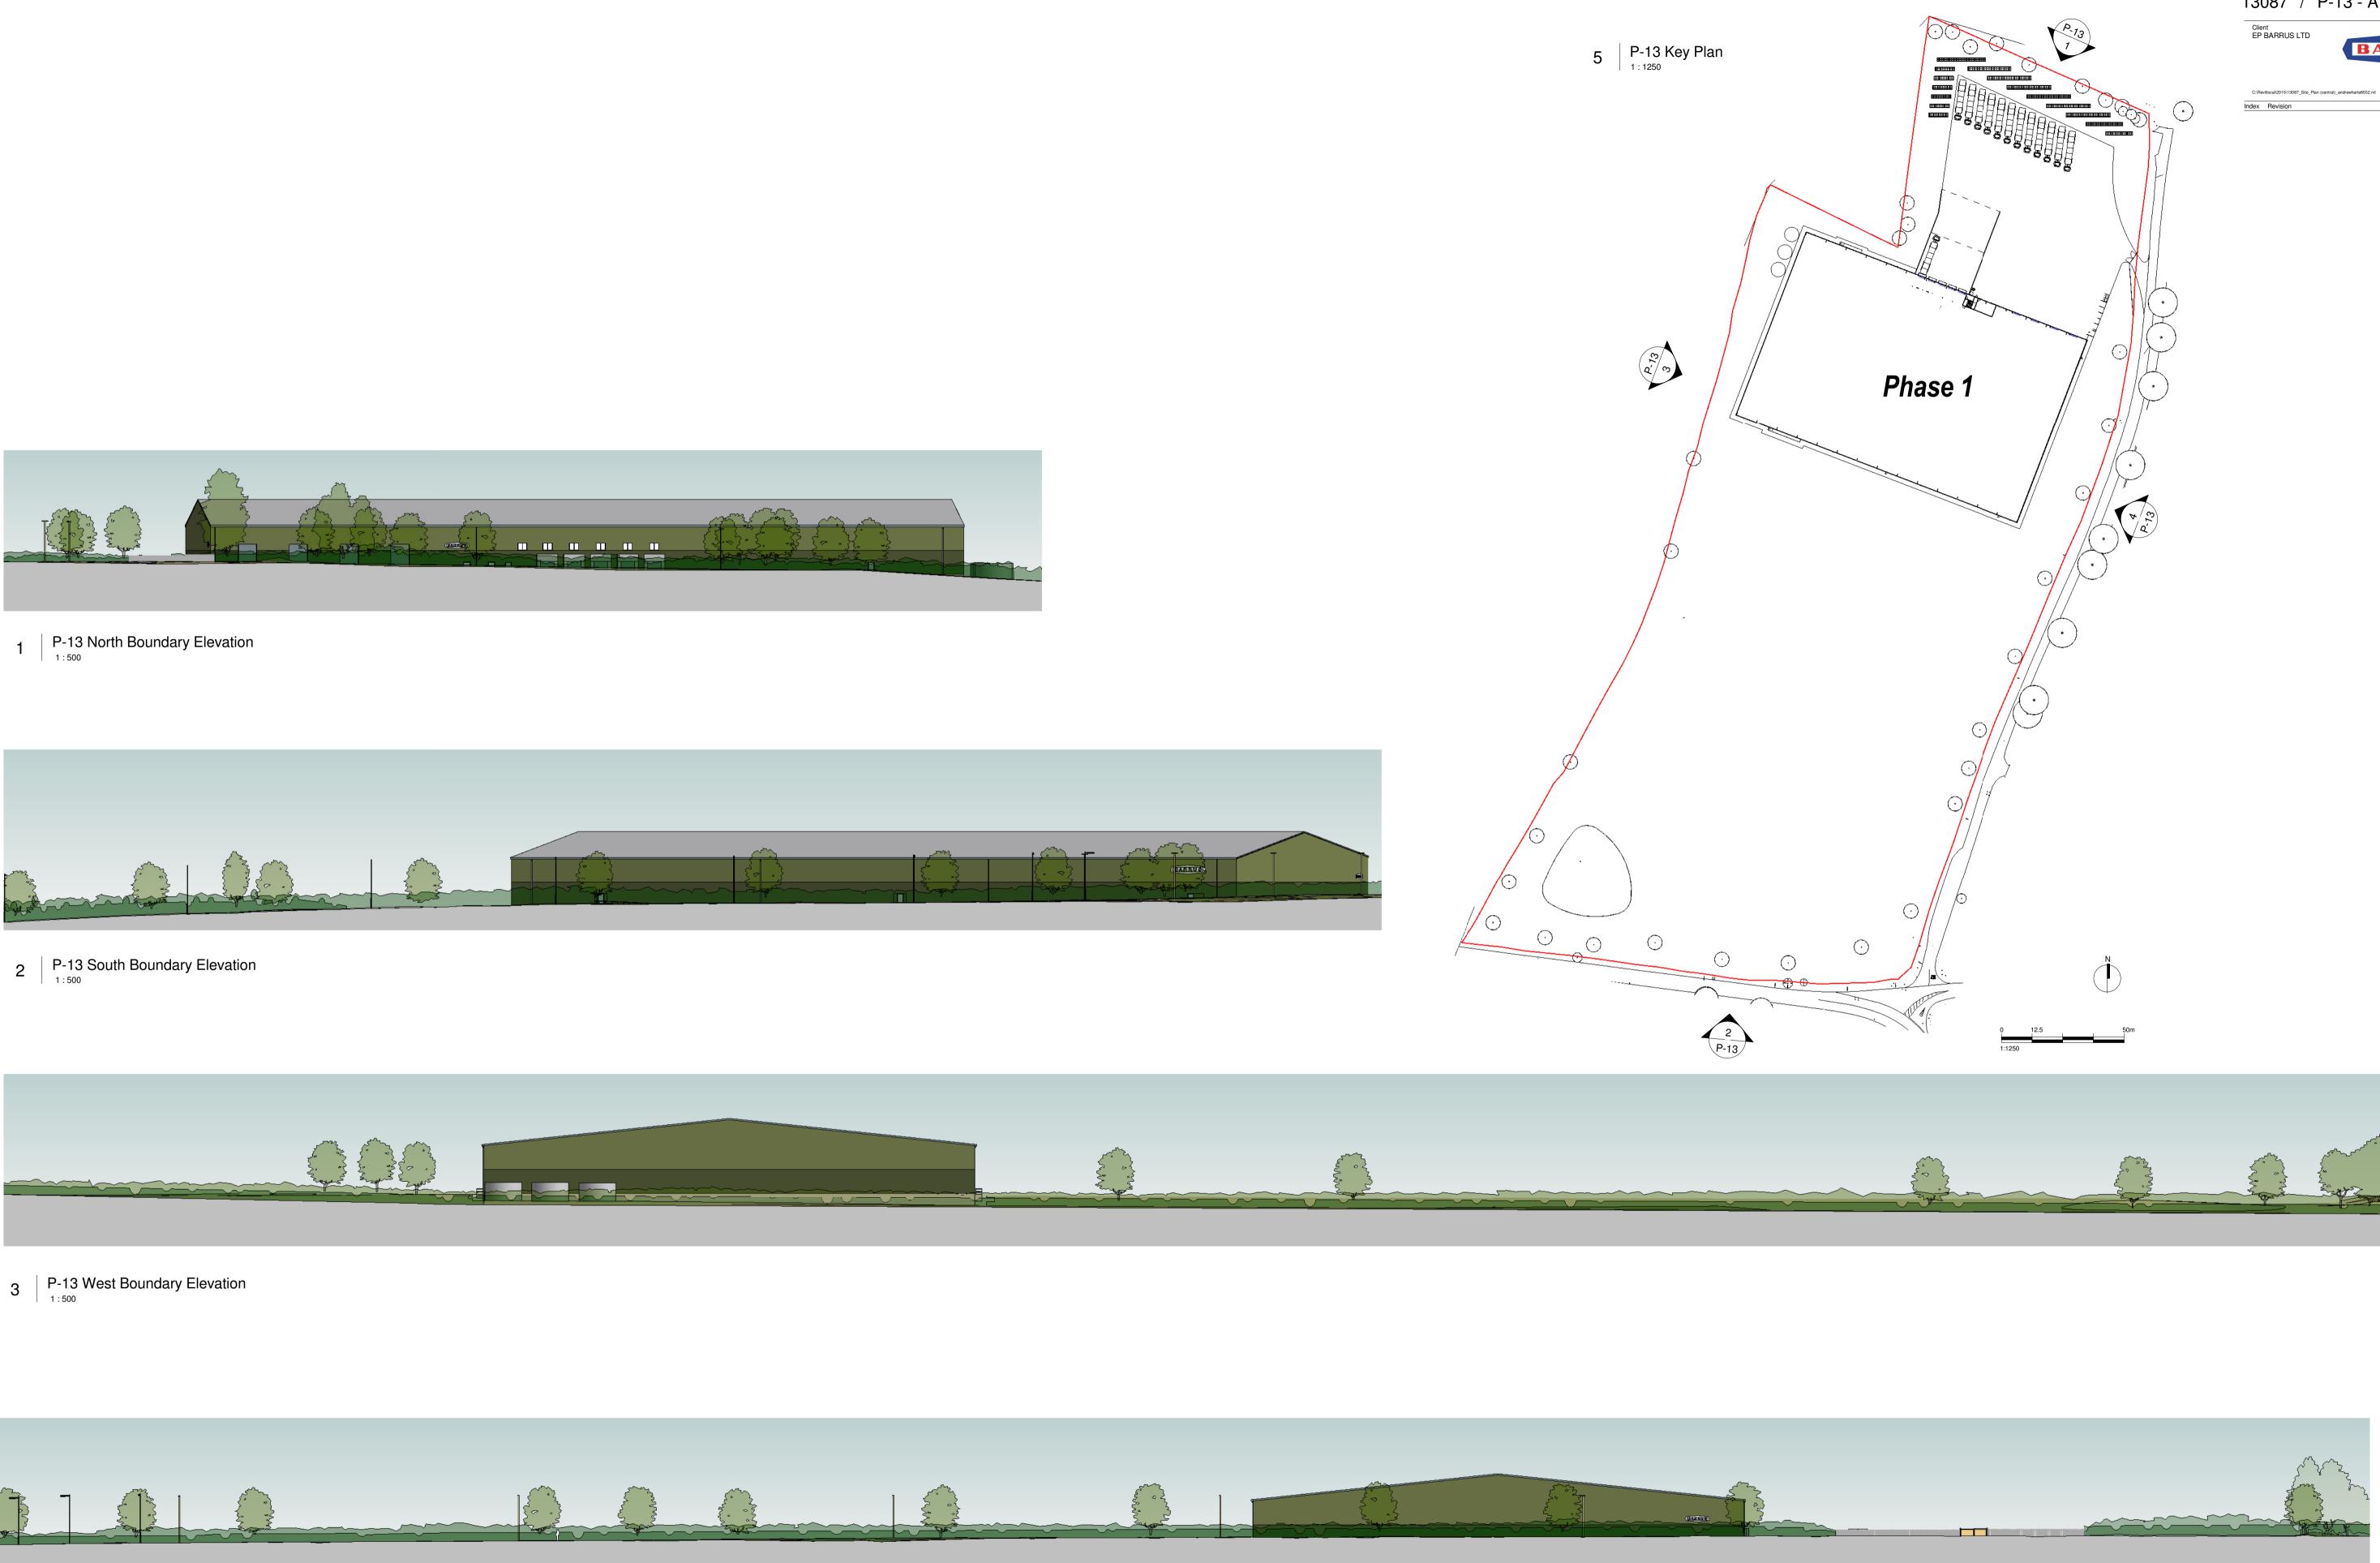

4 P-13 East Boundary Elevation

LYONS+SLEEMAN+HOARE | Architects Nero Brewery, Cricket Green, Hartley Wintney, Hants RG27 8QA Tel: 01252 844144 Fax: 01252 844800 Web: www.lsharch.co.uk

Land to the West of Chilgrove Drive & North of Camp Road, Upper Heyford

© LYONS+SLEEMAN+HOARE Ltd Land to the West of Chilgrove Drive & North of Camp Road, Upper Heyford

Drawing PROPOSED SITE ELEVATIONS - PHASE 1

wing is to be read in conjunction with all other relev

Job

This drawing may be scaled or cross referenced to the scale bar for Planning Application purposes only. Do not scale for any other purpose, use figured dimensions only. Subject to site survey and all necessary consents. All dimensions to be checked by user and any discrepancies, errors or omissions to be reported to the Architect before work