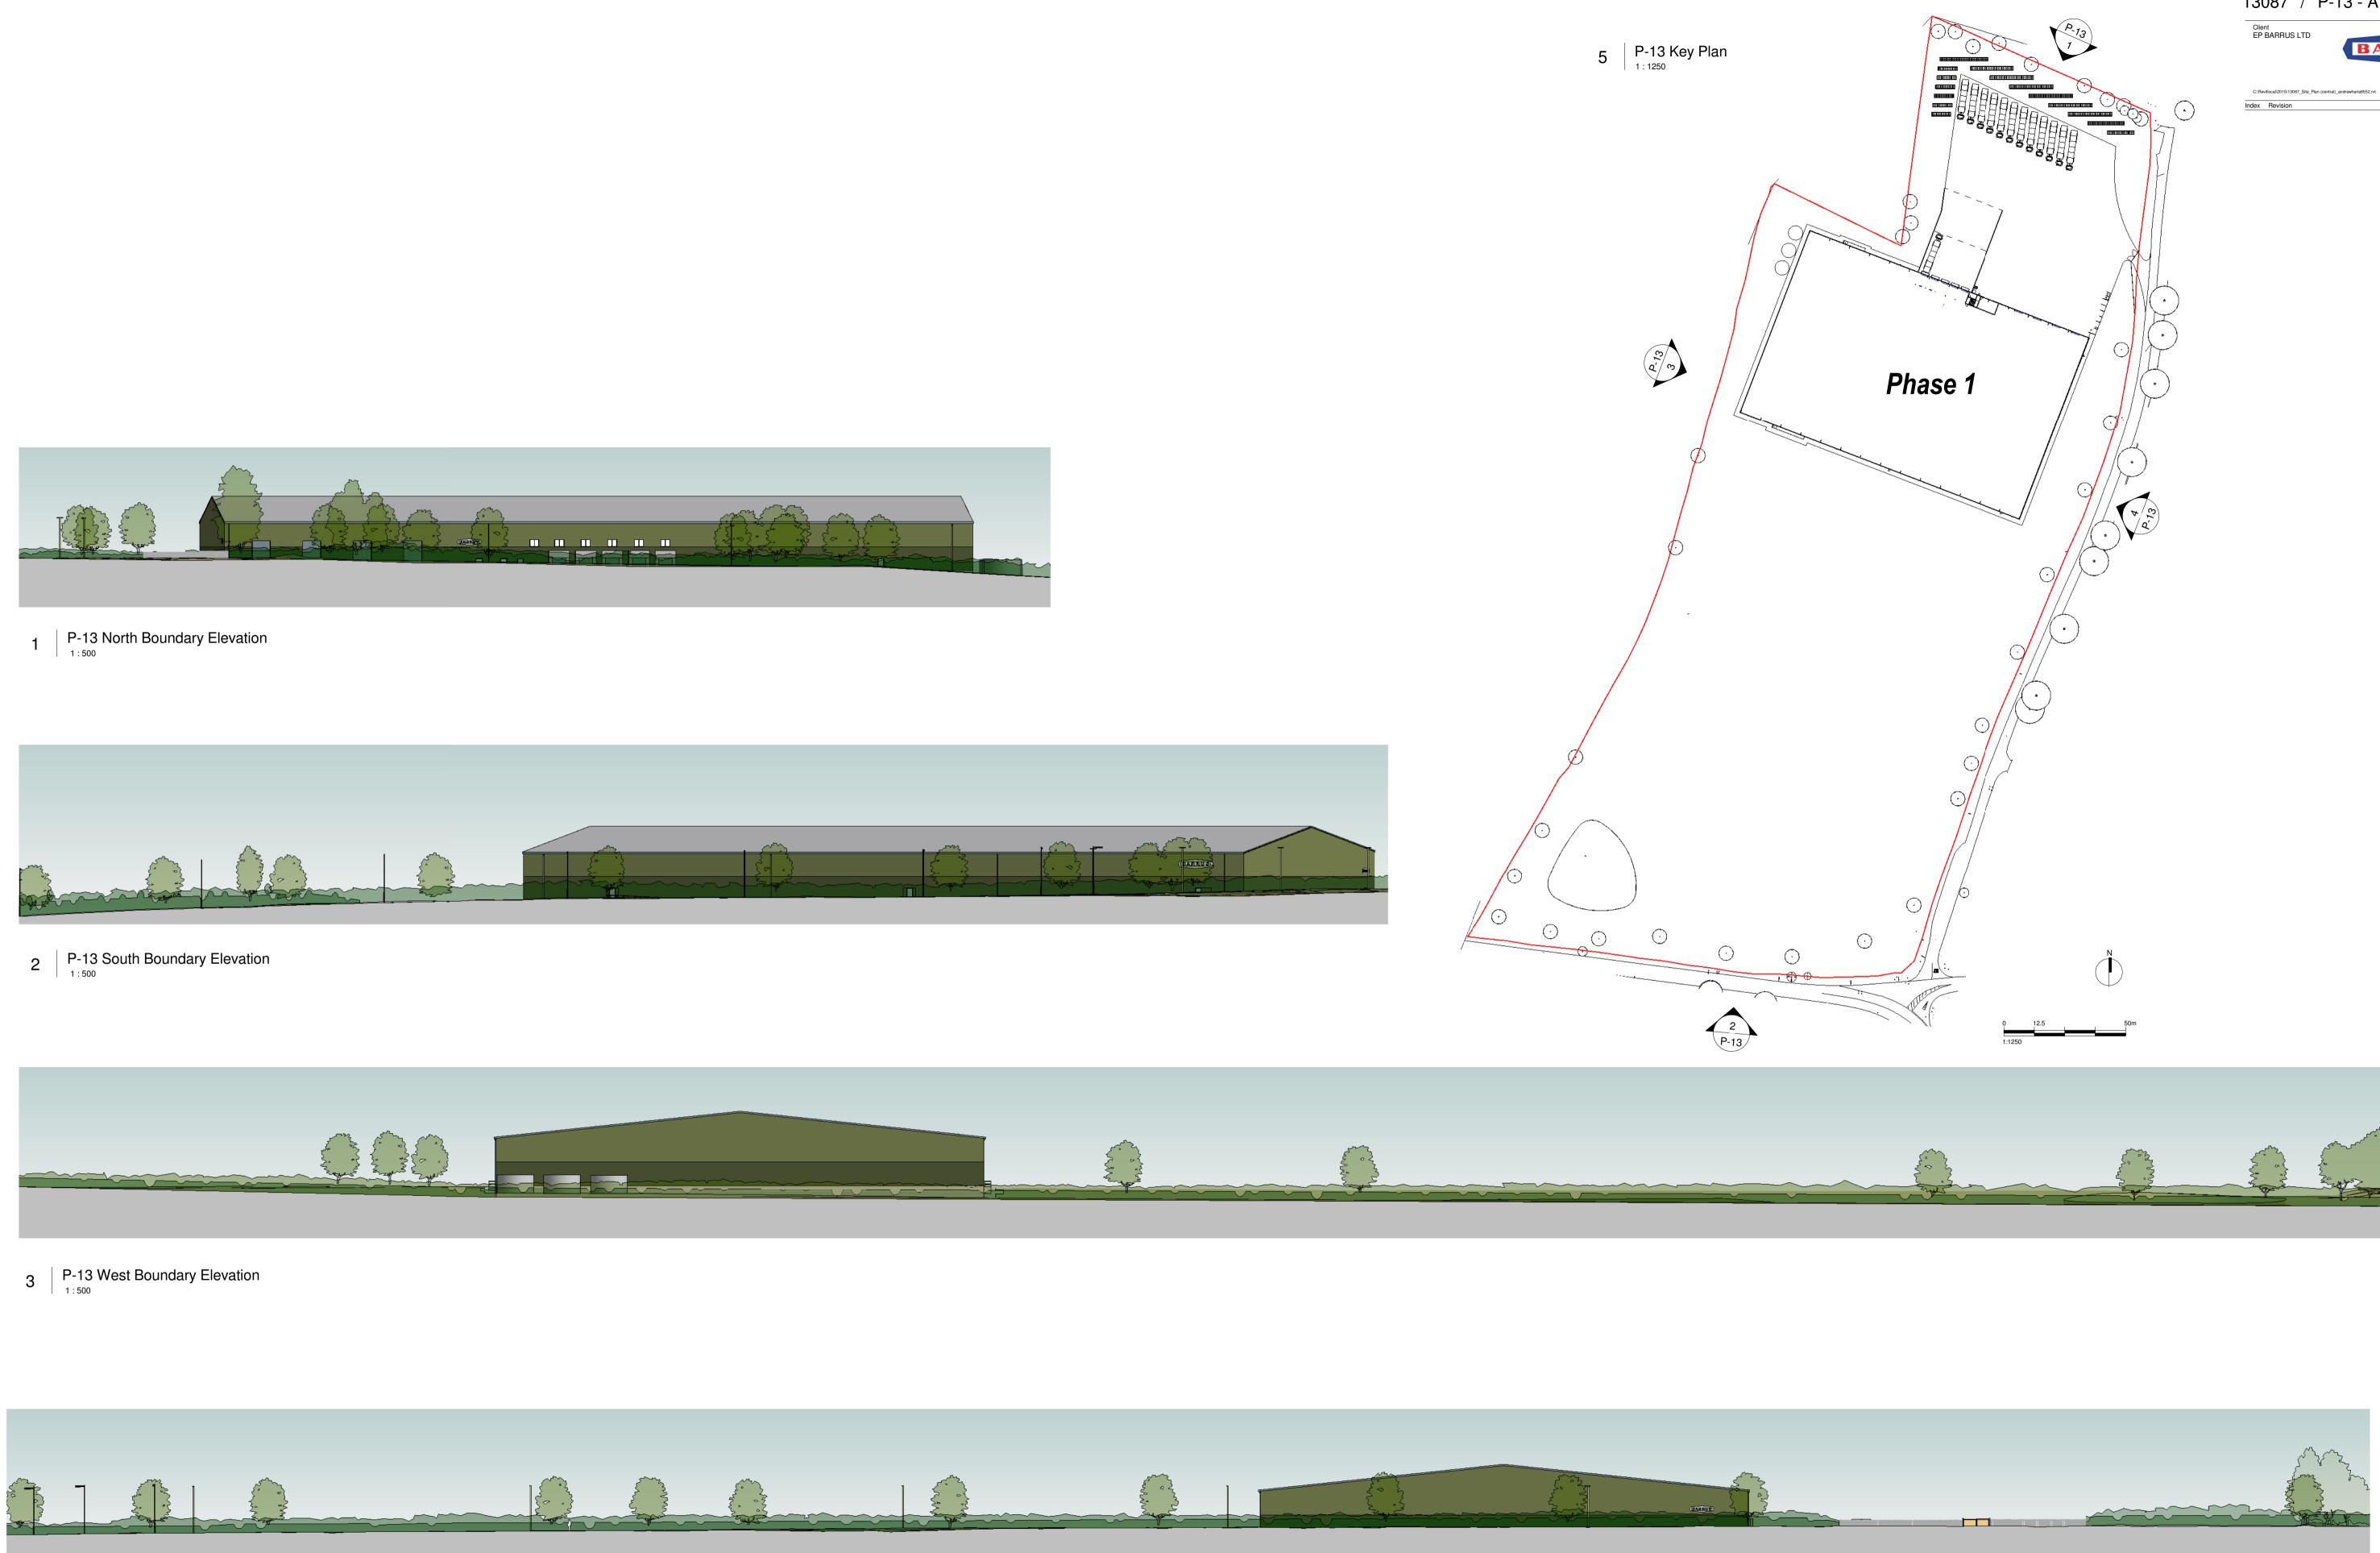

4 P-13 East Boundary Elevation

LYONS+SLEEMAN+HOARE | Architects Nero Brewery, Cricket Green, Hartley Wintney, Hants RG27 8QA Tel: 01252 844144 Fax: 01252 844800 Web: www.lsharch.co.uk

Land to the West of Chilgrove Drive & North of Camp Road, Upper Heyford

© LYONS+SLEEMAN+HOARE Ltd Land to the West of Chilgrove Drive & North of Camp Road, Upper Heyford

Drawing PROPOSED SITE ELEVATIONS - PHASE 1

wing is to be read in conjunction with all other relev

Job

This drawing may be scaled or cross referenced to the scale bar for Planning Application purposes only. Do not scale for any other purpose, use figured dimensions only. Subject to site survey and all necessary consents. All dimensions to be checked by user and any discrepancies, errors or omissions to be reported to the Architect before work