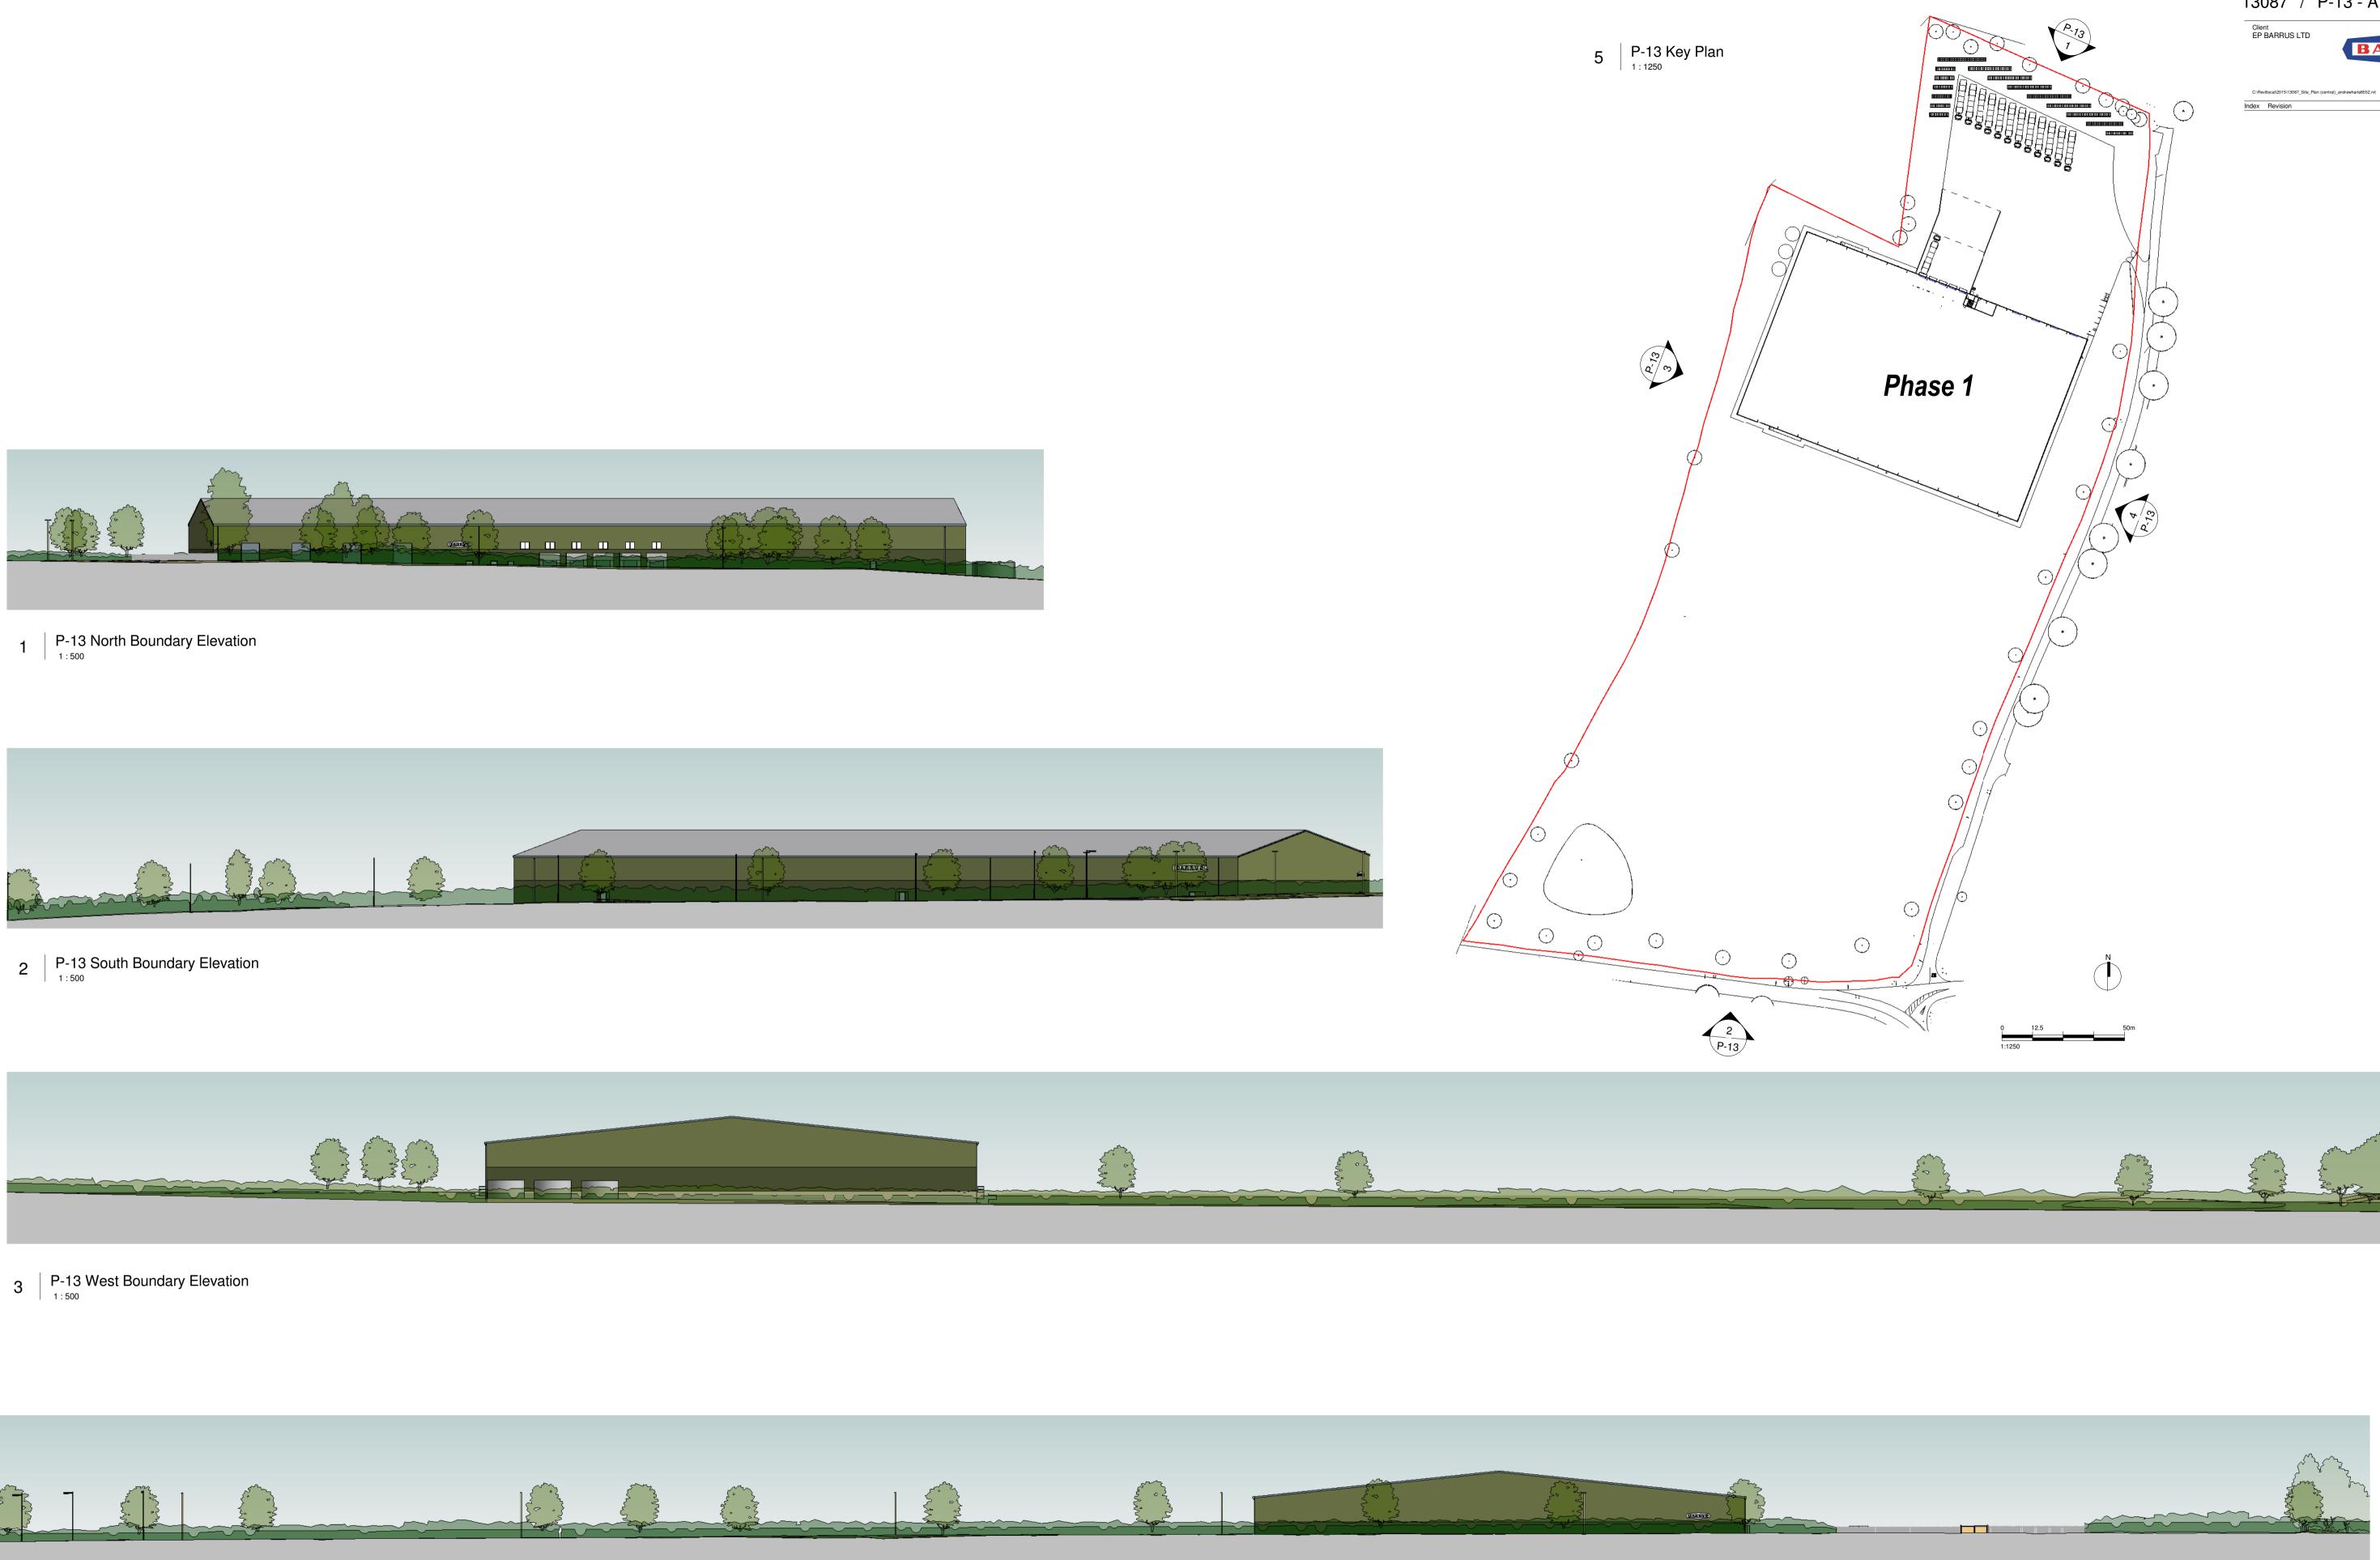

4 P-13 East Boundary Elevation

LYONS+SLEEMAN+HOARE | Architects Nero Brewery, Cricket Green, Hartley Wintney, Hants RG27 8QA Tel: 01252 844144 Fax: 01252 844800 Web: www.lsharch.co.uk

Land to the West of Chilgrove Drive & North of Camp Road, Upper Heyford

© LYONS+SLEEMAN+HOARE Ltd Land to the West of Chilgrove Drive & North of Camp Road, Upper Heyford

Drawing PROPOSED SITE ELEVATIONS - PHASE 1

wing is to be read in conjunction with all other relev

Job

This drawing may be scaled or cross referenced to the scale bar for Planning Application purposes only. Do not scale for any other purpose, use figured dimensions only. Subject to site survey and all necessary consents. All dimensions to be checked by user and any discrepancies, errors or omissions to be reported to the Architect before work