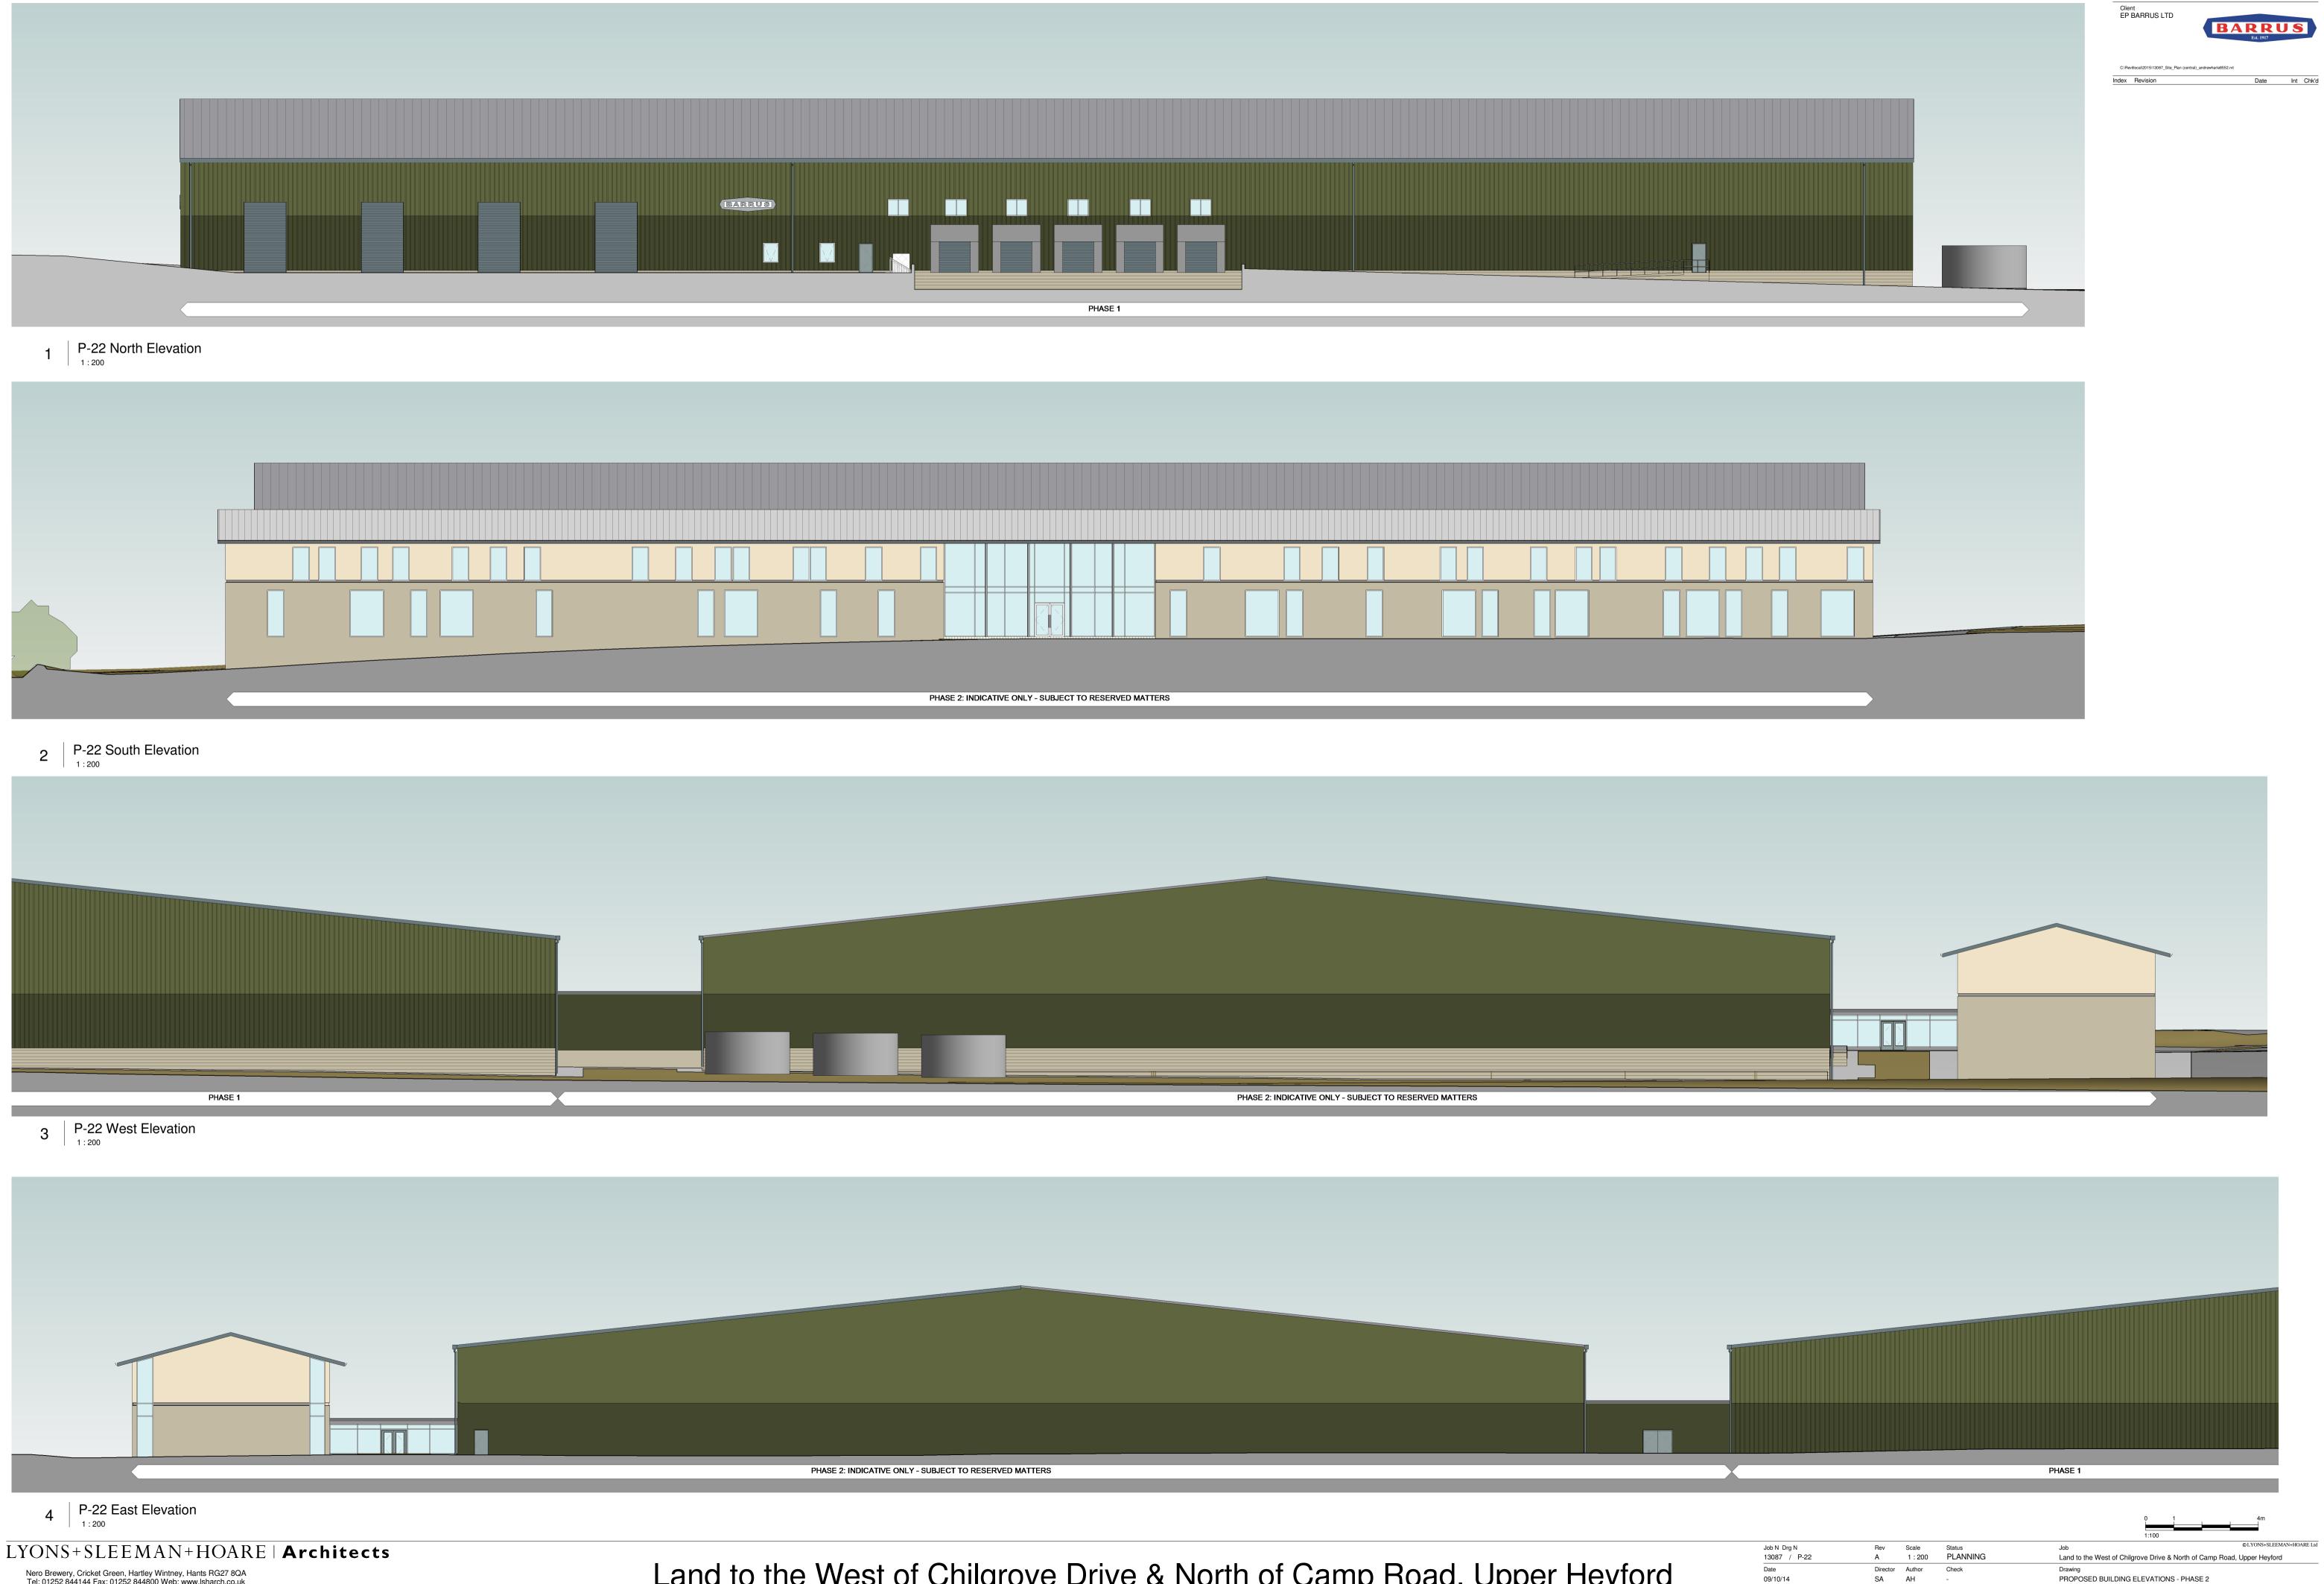

Drawing PROPOSED BUILDING ELEVATIONS - PHASE 2

This drawing may be scaled or cross referenced to the scale bar for Planning Application purposes only. Do not scale for any other purpose, use figured dimensions only. Subject to site survey and all necessary consents. All dimensions to be checked by user and any discrepancies, errors or omissions to be reported to the Architect before work commences. This drawing is to be read in conjunction with all other relevant materials.