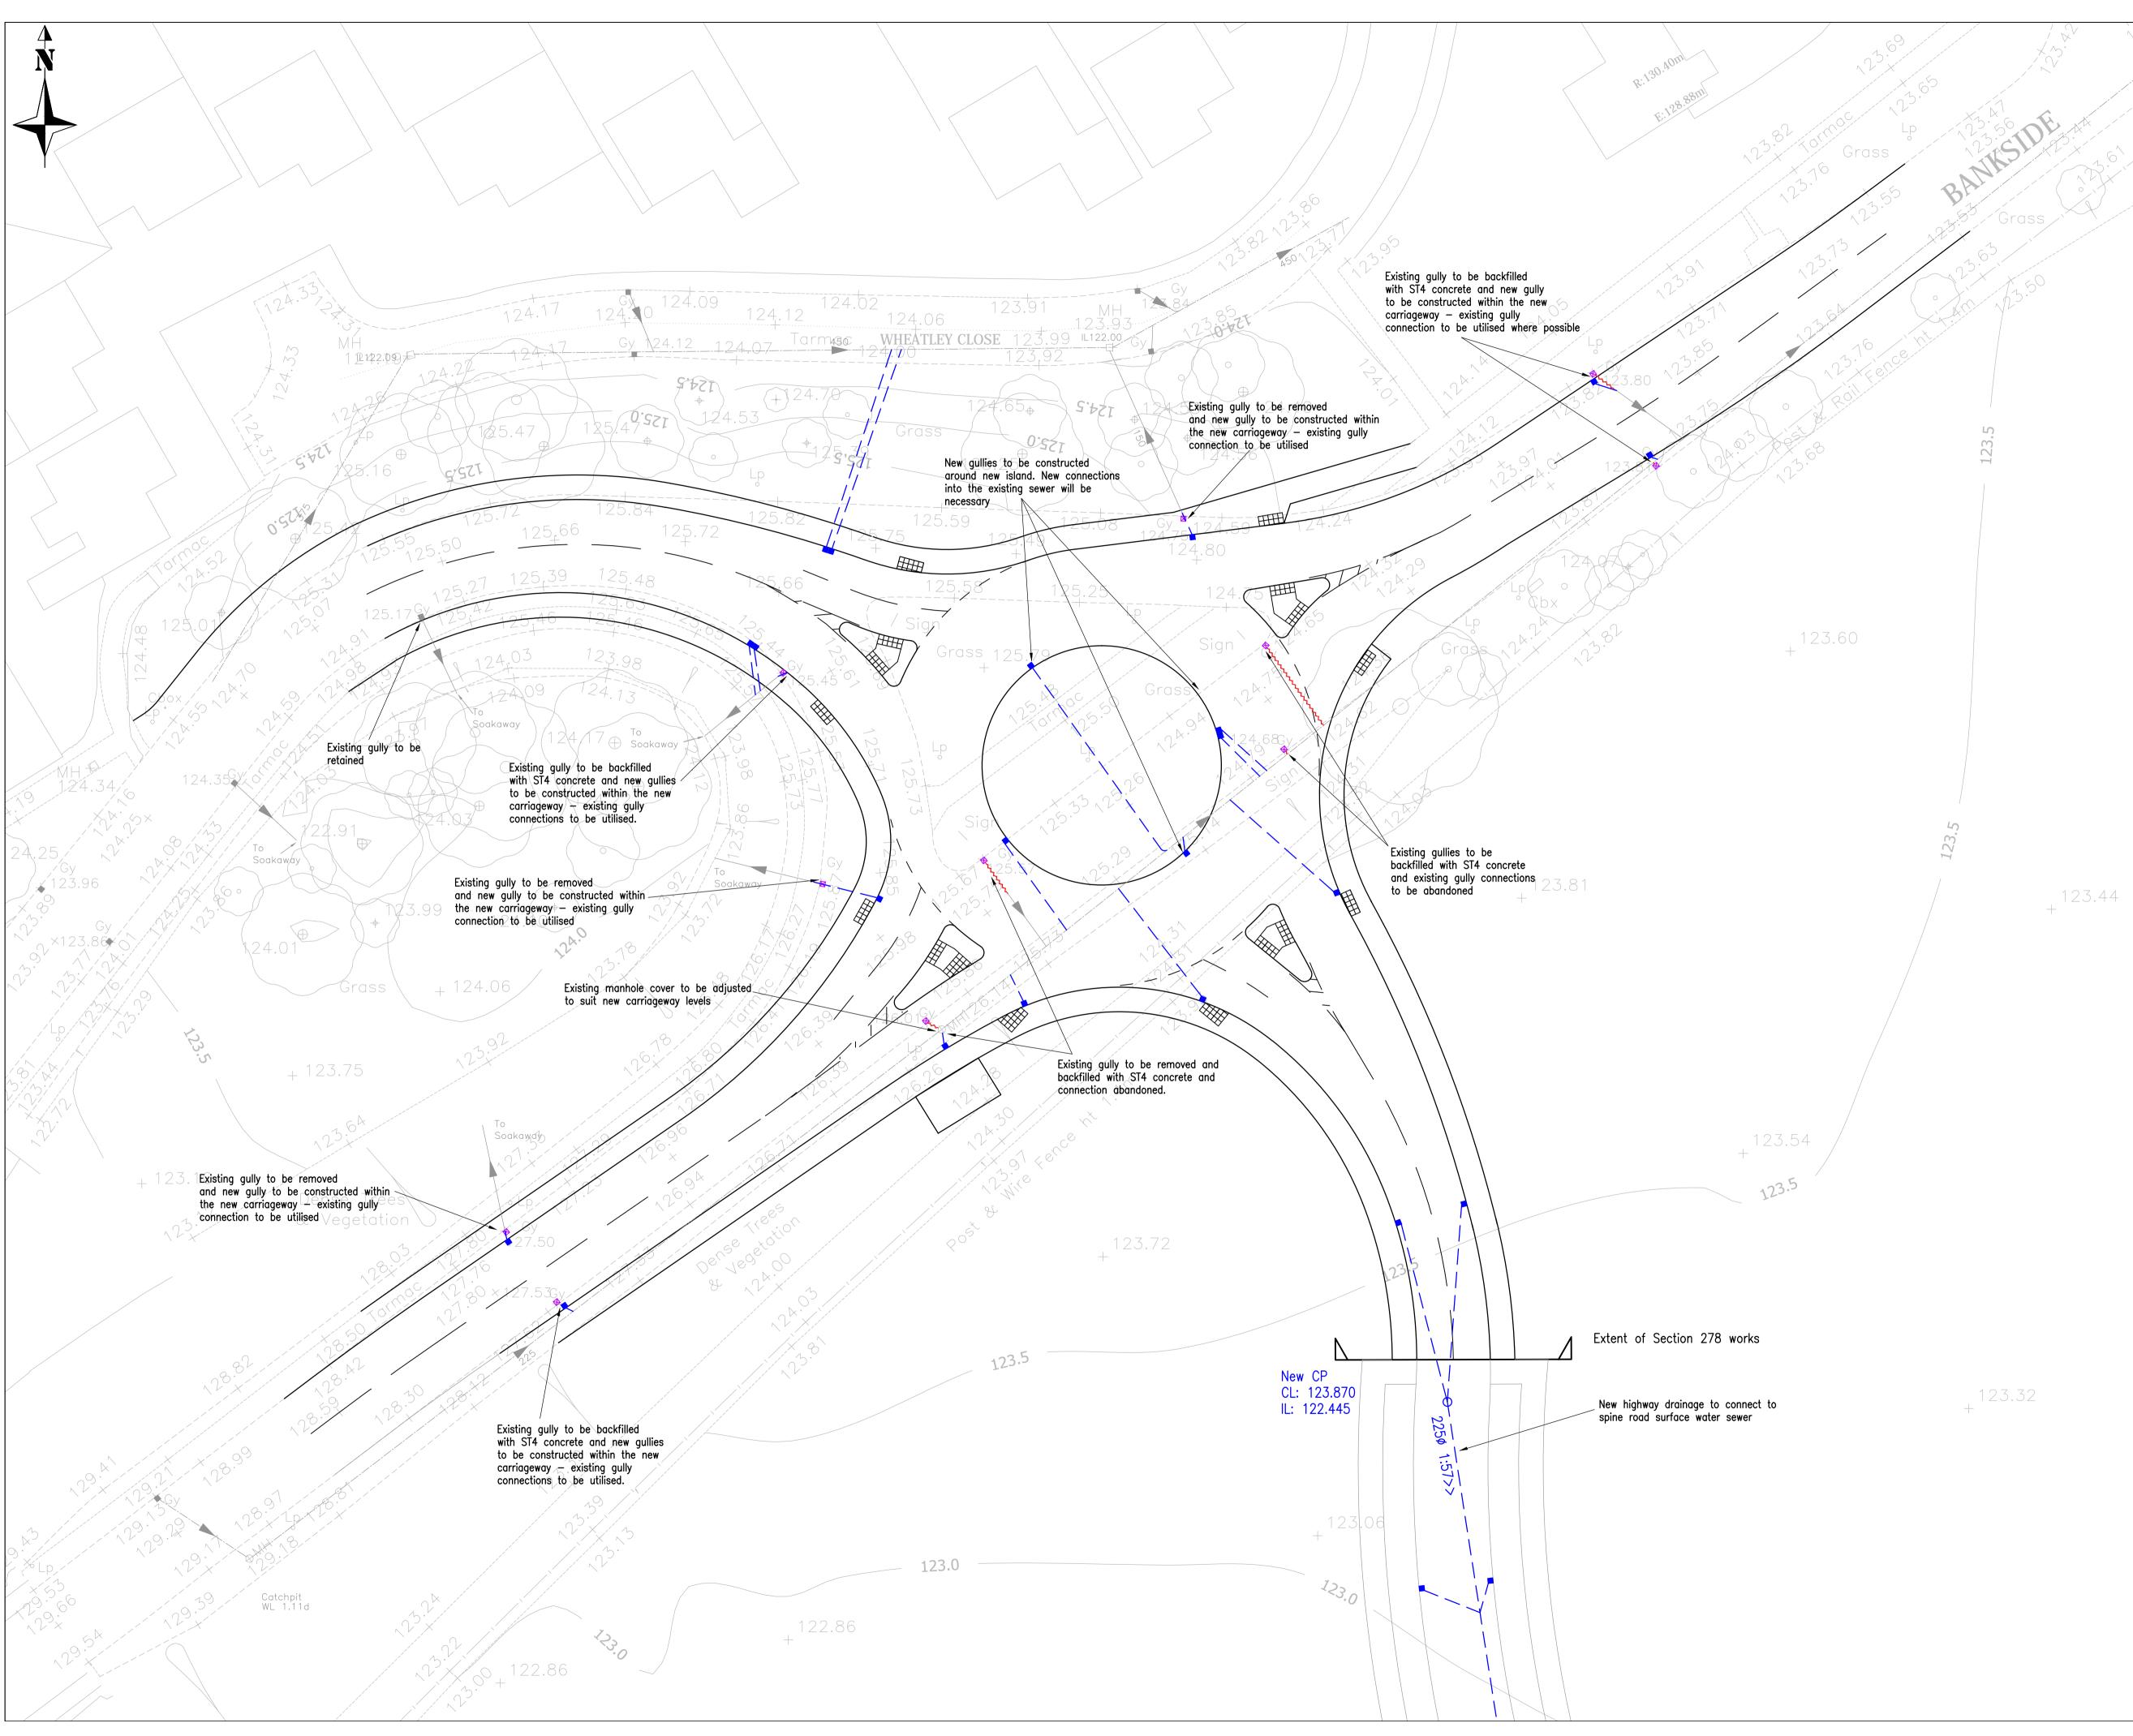

## <u>Key.</u> A minimum of 2 rows of coloured tactile paving with the modules laid in line with the crossing. Tactile paving to be red coloured at signal controlled junctions and buff coloured elsewhere. (See drg no. 20488\_03\_024). . Existing Gully Proposed Gully (grade D400) . Gully to be removed and hole backfilled with ST4 concrete Existing Gully Connection (150mm dia. pipe) Existing Surface Water Sewer \_\_\_\_\_ Existing Pipe to be Abandoned ~~~~~~

| ——— P                                 | roposed S     | Surface      | Water      | Sewer/Gu       | lly Connectior | ı                 |
|---------------------------------------|---------------|--------------|------------|----------------|----------------|-------------------|
|                                       |               |              |            |                |                |                   |
|                                       |               |              |            |                |                |                   |
|                                       |               |              |            |                |                |                   |
|                                       |               |              |            |                |                |                   |
|                                       |               |              |            |                |                |                   |
|                                       |               |              |            |                |                |                   |
|                                       |               |              |            |                |                |                   |
|                                       |               |              |            |                |                |                   |
|                                       |               |              |            |                |                |                   |
|                                       |               |              |            |                |                |                   |
|                                       |               |              |            |                |                |                   |
|                                       |               |              |            |                |                |                   |
|                                       |               |              |            |                |                |                   |
|                                       |               |              |            |                |                |                   |
|                                       |               |              |            |                |                |                   |
|                                       |               |              |            |                |                |                   |
|                                       |               |              |            |                |                |                   |
|                                       |               |              |            |                |                |                   |
| A Amendments following REV: AMENDMENT |               | omments      |            |                | PT<br>RN: CHK: | 01.10.13<br>DATE: |
| PROJECT:                              | ONG           | FOR          | DP         | ARK            |                |                   |
|                                       |               | DIC          |            |                |                |                   |
|                                       | BA            | ANBI         | JRY        | /              |                |                   |
| DRAWING TITLE:                        | SIDE          | - RO         | UN         | DABC           | υт             |                   |
|                                       |               |              |            |                |                |                   |
| DI                                    | RAINA         | ٩GE          | LA         | YOUT           |                |                   |
|                                       |               |              |            |                |                |                   |
|                                       |               |              | BC         |                |                |                   |
|                                       |               |              |            | OVIS H<br>IMPE | HOMES<br>Y     |                   |
|                                       | D TAY         | YLOF         | R W        | IMPE           |                |                   |
| AN                                    |               | YLOF         | R W        | IMPE           |                |                   |
| AN                                    | D TAY         | YLOF<br>38_0 | R W        | IMPE           | Y              |                   |
| AN<br>DRAWING NUMBER:<br>REVISION:    | D TAN<br>2048 | YLOF<br>38_0 | R W<br>3_0 | IMPE           | Y<br>TE:       | 13                |