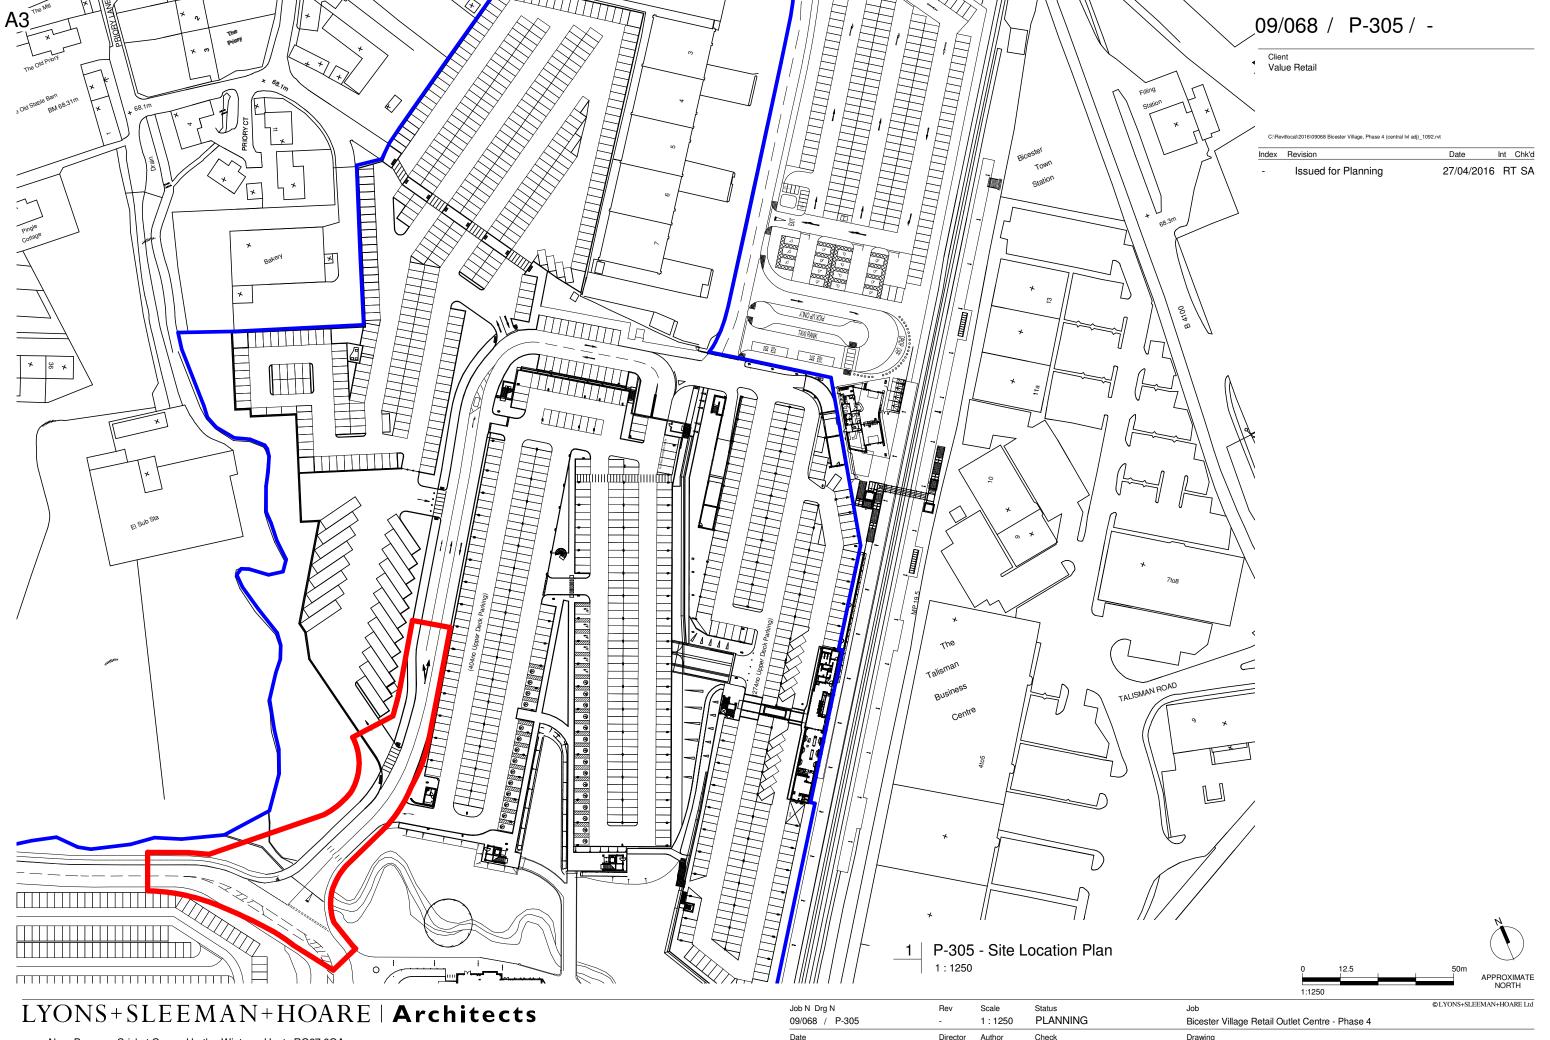

Nero Brewery, Cricket Green, Hartley Wintney, Hants RG27 8QA Tel: 01252 844144 Fax: 01252 844800 Web: www.lsharch.co.uk Date 27/04/16

Check RT

SA

Drawing Site Location Plan

This drawing may be scaled or cross referenced to the scale bar for Planning Application purposes only. Do not scale for any other purpose, use figured dimensions only. Subject to site survey and all necessary consents. All dimensions to be checked by user and any discrepancies, errors or omissions to be reported to the Architect before work commences. This drawing is to be read in conjunction with all other relevant materials.