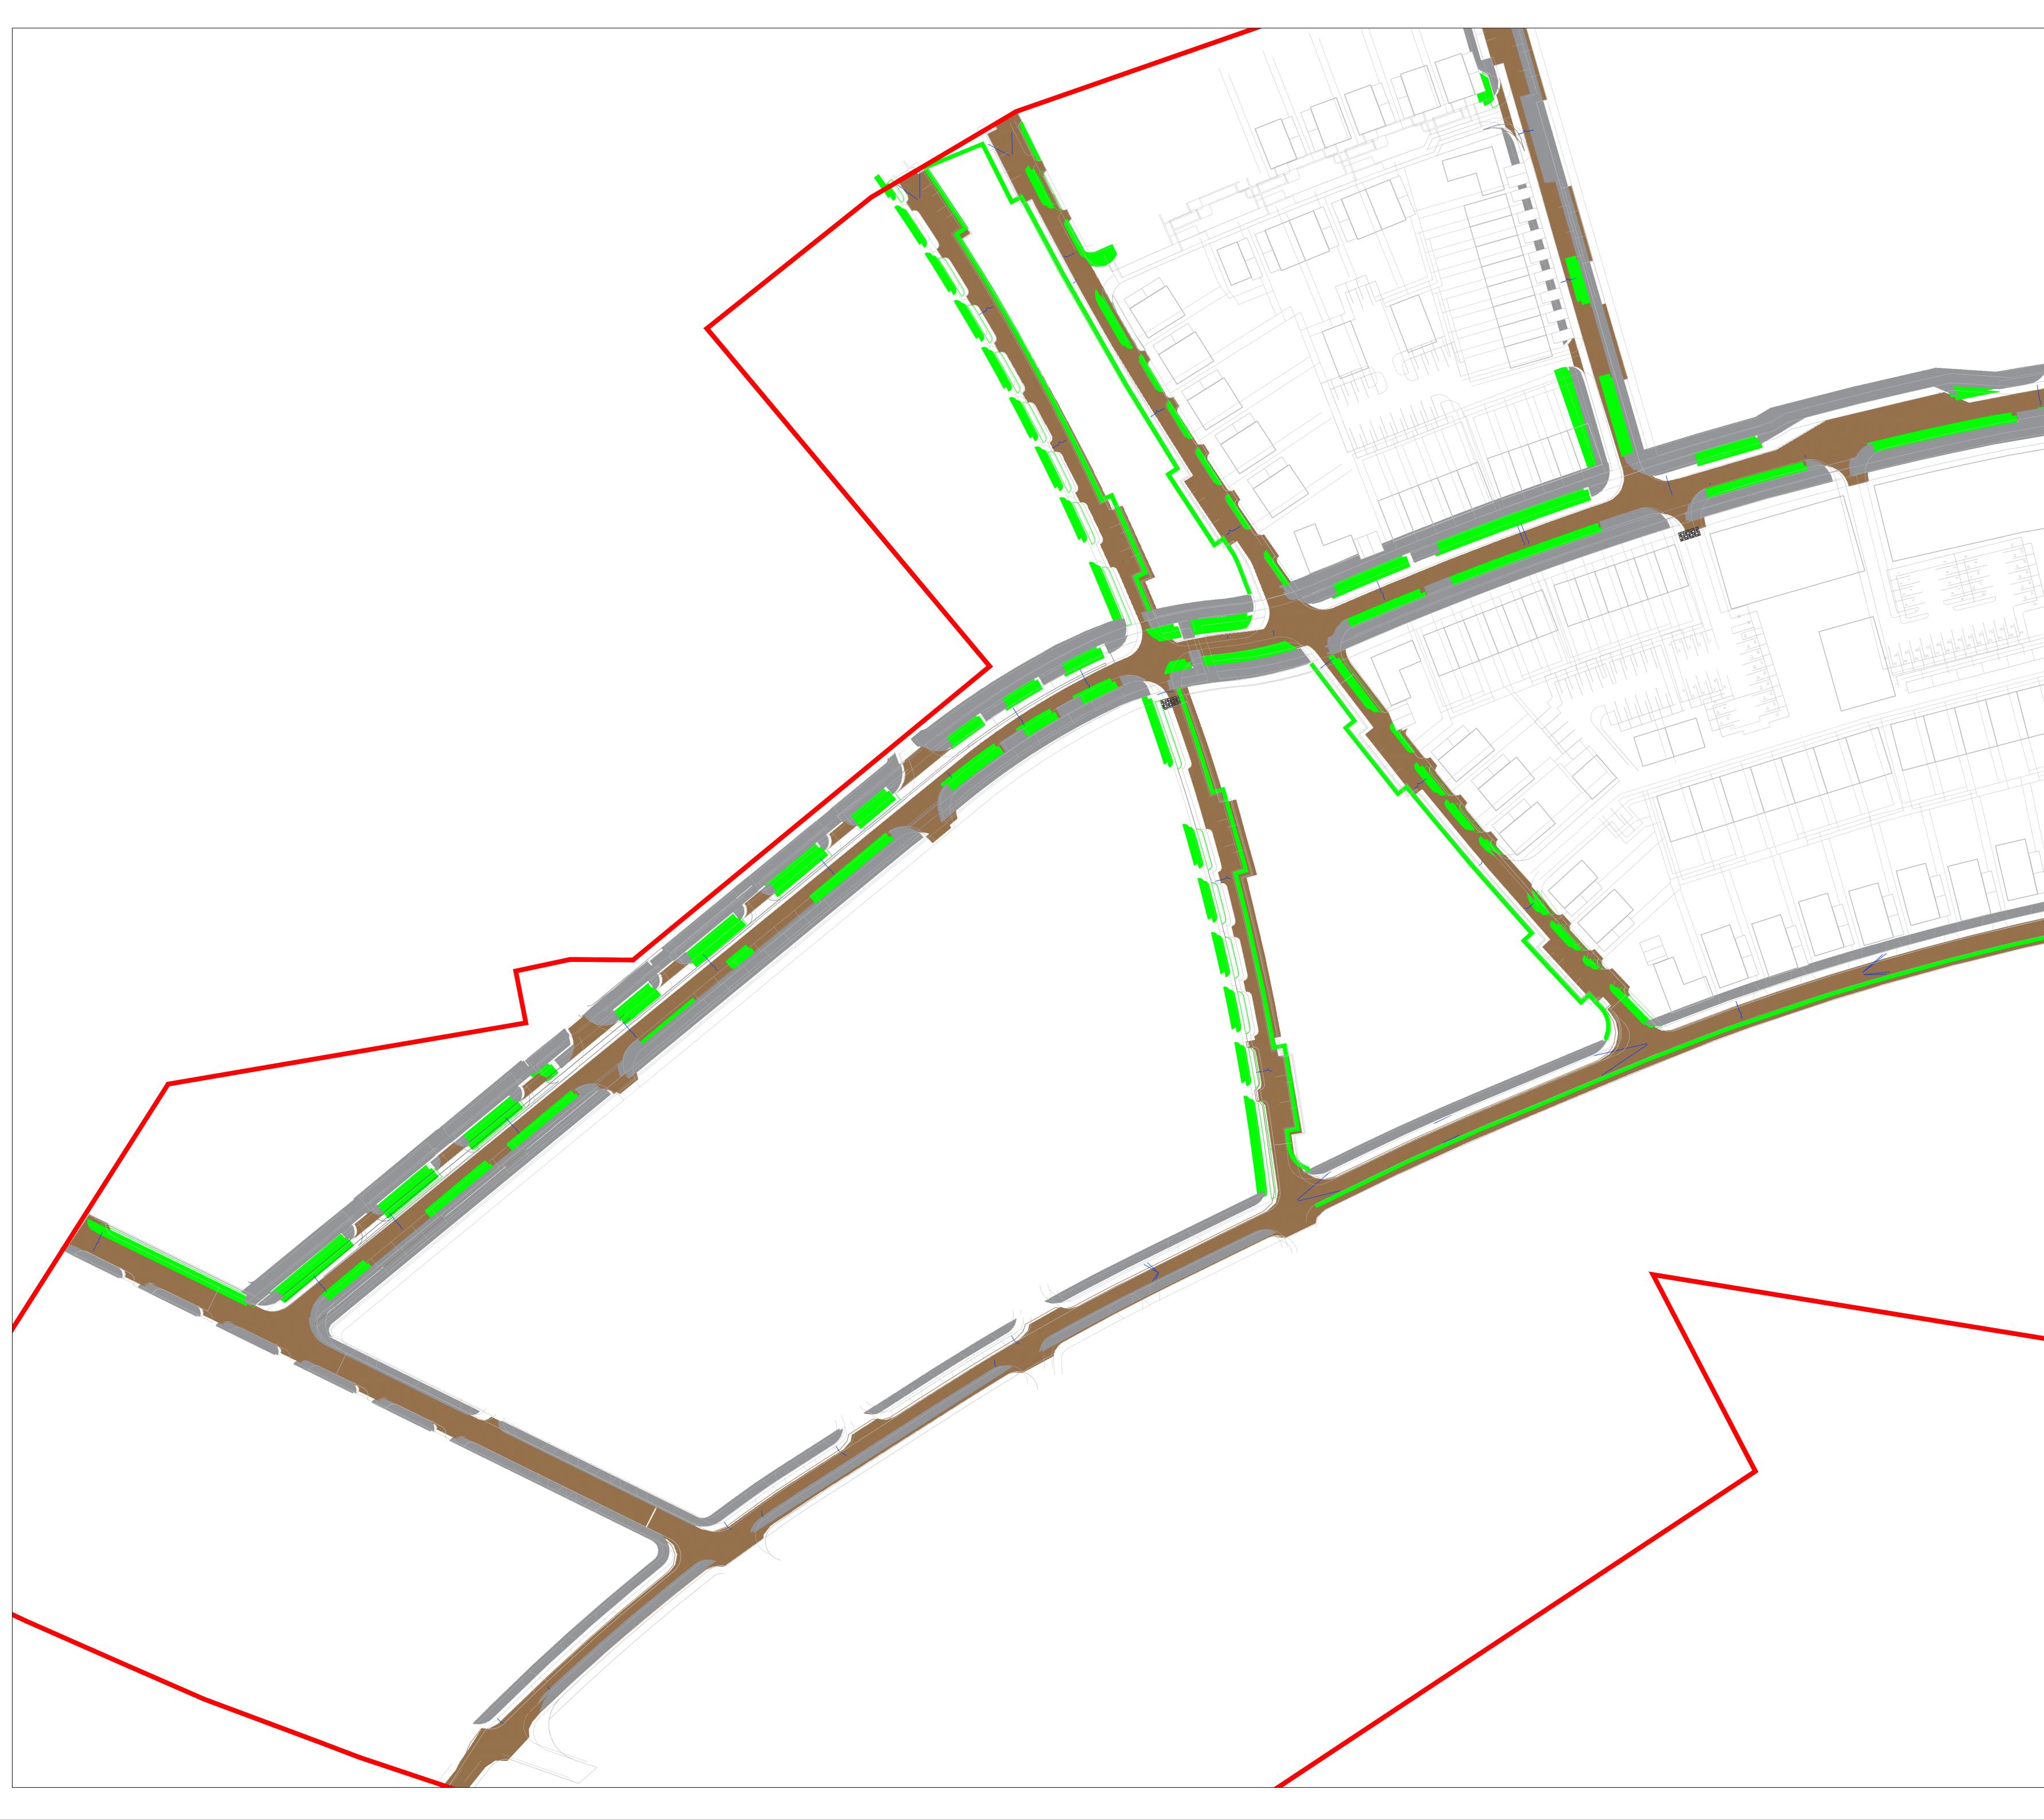

| <ul> <li>This drawing should not be scaled. Dimensions to be verified on site.</li> <li>Any discrepancies should be referred to the Engineer prior to work being put in hand.</li> <li>This drawing is the property of Waterman Infrastructure &amp; Environment Limited, and the drawing is issued on the condition that it is not copied perpoduced, retained or disclosed to any unauthorised person, either wholly or in part without the consent in writing of Waterman Infrastructure &amp; Environment Limited</li> <li>Pickfords Wharf, Clink Street, London SE1 9DG to 20 7928 7888 f 03333 444 501</li> <li><b>CBENERAL NOTES</b></li> <li>THIS DRAWING IS TO BE READ IN CONJUNCTION WITH ALL ENGINEER'S, ARCHITECT'S OR OTHER RELEVANT DRAWINGS AND SPECIFICATIONS.</li> <li>ALL DIMENSIONS AND LEVELS ARE TO BE CHECKED ON SITE BY THE CONTRACTOR PRIOR TO PREPARING ANY WORKING DRAWINGS OR COMMENCING ON SITE.</li> <li>THE CONTRACTOR MUST ENSURE AND WILL BE HELD RESPONSIBLE FOR THE OVERALL STABILITY OF THE BUILDING/STRUCTURE/EXCAVATION AT ALL STAGES OF THE WORK.</li> <li>ALL WORK BY THE CONTRACTOR MUST BE CARRIED OUT IN SUCH A WAY THAT ALL REQUIREMENTS UNDER THE HEALTH AND SAFETY AT WORK ACT ARE SATISFIED.</li> <li>ALL WORK IS TO BE CARRIED OUT IN COMPLIANCE WITH THE REQUIREMENTS OF THE RELEVANT STATUTORY AUTHORITIES AND REGULATIONS.</li> <li>KEY</li> <li>MEA OF ROAD TO BE OFFERED UP FOR ADOPTION</li> <li>AREA OF FOOTWAY TO BE OFFERED UP FOR ADOPTION</li> <li>AREA OF CORTWAY TO BE OFFERED UP FOR ADOPTION</li> </ul> |
|-----------------------------------------------------------------------------------------------------------------------------------------------------------------------------------------------------------------------------------------------------------------------------------------------------------------------------------------------------------------------------------------------------------------------------------------------------------------------------------------------------------------------------------------------------------------------------------------------------------------------------------------------------------------------------------------------------------------------------------------------------------------------------------------------------------------------------------------------------------------------------------------------------------------------------------------------------------------------------------------------------------------------------------------------------------------------------------------------------------------------------------------------------------------------------------------------------------------------------------------------------------------------------------------------------------------------------------------------------------------------------------------------------------------------------------------------------------------------------------------------------------------------------------------------------------------------|
| <ul> <li>HIGHWAY DRINAGE TO BE OFFERED UP FOR ADDPION (PROPOSED QULIES AND TAIL CONNECTIONS TO MAIN DRANAGE SYSTEM)</li> <li>Phase 1A Construction Boundary</li> </ul>                                                                                                                                                                                                                                                                                                                                                                                                                                                                                                                                                                                                                                                                                                                                                                                                                                                                                                                                                                                                                                                                                                                                                                                                                                                                                                                                                                                                |
| AREAS FOR ADOPTION AMENDED TO SHOW REQUIRED<br>C04 11.10.16 800mm GRASS VERGE TO BE ADOPTED BY OCC AS KK                                                                                                                                                                                                                                                                                                                                                                                                                                                                                                                                                                                                                                                                                                                                                                                                                                                                                                                                                                                                                                                                                                                                                                                                                                                                                                                                                                                                                                                              |
| DISCUSSED WITH JACK WHELAN       KK         C03       25.08.16       ISSUED FOR TENDER       KK         C01       10.03.16       ISSUED FOR TENDER       AG         Rev       Date       Description       By         Amendments       Project       GRAVEN HILL, BICESTER       AG         Project       PHASE LTA1<br>PROPOSED ADOPTION PLAN<br>SHEET 3 of 3       BY         Client       GRAVEN HILL VILLAGE DEVELOPMENT COMPANY LIMITED       Extra company         Client       Client       Client       Client         GRAVEN HILL VILLAGE DEVELOPMENT COMPANY LIMITED       Extra company       Client         Client       SECCTION 38       Client       Client         GRAVEN HILL VILLAGE DEVELOPMENT COMPANY LIMITED       Extra company       Client         GRAVEN HILL VILLAGE DEVELOPMENT COMPANY LIMITED       Extra company       Client         GRAVEN HILL VILLAGE DEVELOPMENT COMPANY LIMITED       Extra company       Client         Client       SECTION 38       Client       Client         GRAVEN HILL VILLAGE DEVELOPMENT COMPANY LIMITED       Client       Client         Client       SECTION 38       Client       Client         Client       SECTION 38       Client       Client         Client       <                                                                                                                                                                                                                                                                                                                          |