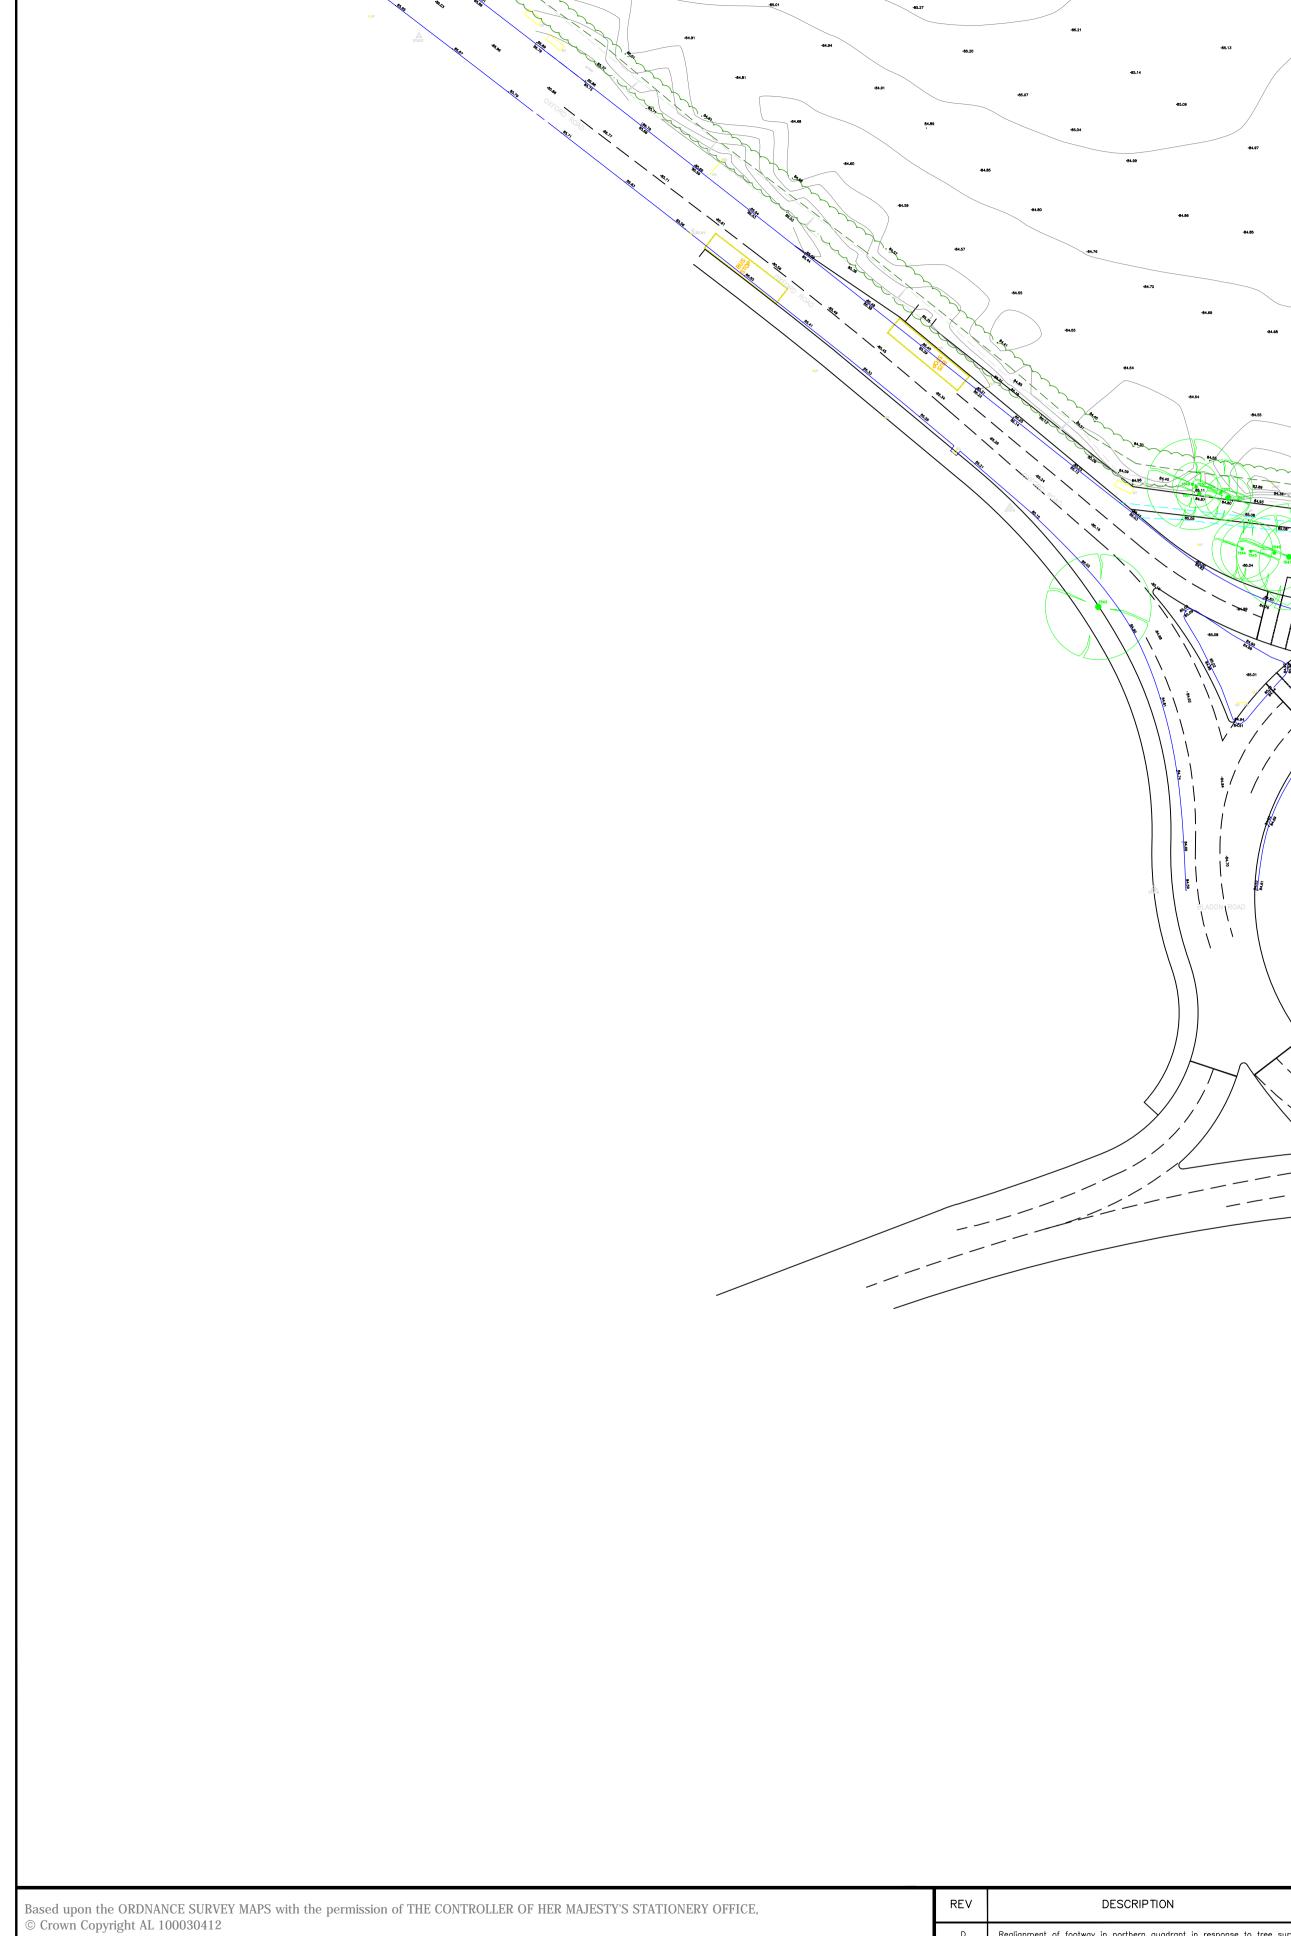

|                                                               | JOB TITLE         | oodstock       | East          | <sup>client</sup><br>Pye Homes | & Vanbrugh | Trust |               |  |
|---------------------------------------------------------------|-------------------|----------------|---------------|--------------------------------|------------|-------|---------------|--|
| drawing title<br>Proposed Bladon Roundabout Improvement Works |                   |                |               |                                |            |       |               |  |
|                                                               | scale<br>1:500@A1 | drawn by<br>BP | date<br>Oct14 | DRAWI                          |            | 91-14 | REVISION<br>D |  |