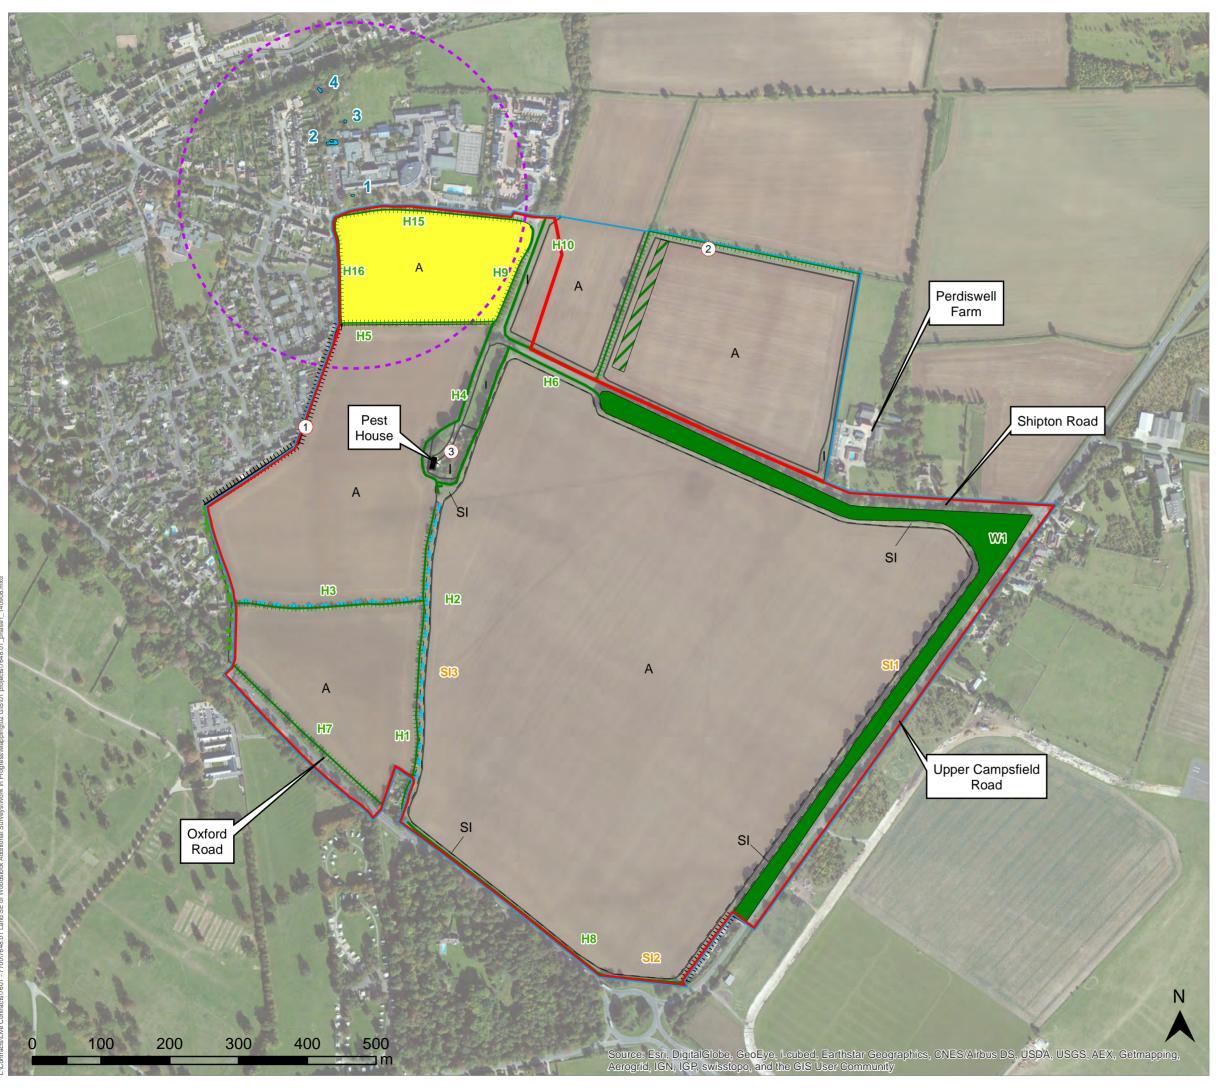

Pond

1 Pond reference

250m radius from Pond 1

A Arable

A Amenity grassland

Building

Species-poor hedge

HIIIIIII Species-poor hedge with trees

H1 Hedge reference

- - Dry ditch

Broadleaved tree

## BSG ecology

OFFICE: Oxford T: 01865 883833

JOB REF: 7648.01

SCALE: 1:5,500

PROJECT TITLE

WOODSTOCK SOUTH EAST

DRAWING TITLE

Figure 1: Phase 1 Habitat Plan

DATE: 19.11.2014 DRAWN: COH

CHECKED:JB

APPROVED:GHC

STATUS: FINAL

Copyright © BSG Ecology

No dimensions are to be scaled from this drawing All dimensions are to be checked on site. Area measurements for indicative purposes only.

OS Open data © Crown copyright and database right 2014 | Aerial Photography © Esri Sources: BSG Ecology survey data; site boundary derived from SK012 Concept Masterplan (produced by West Waddy ADP)