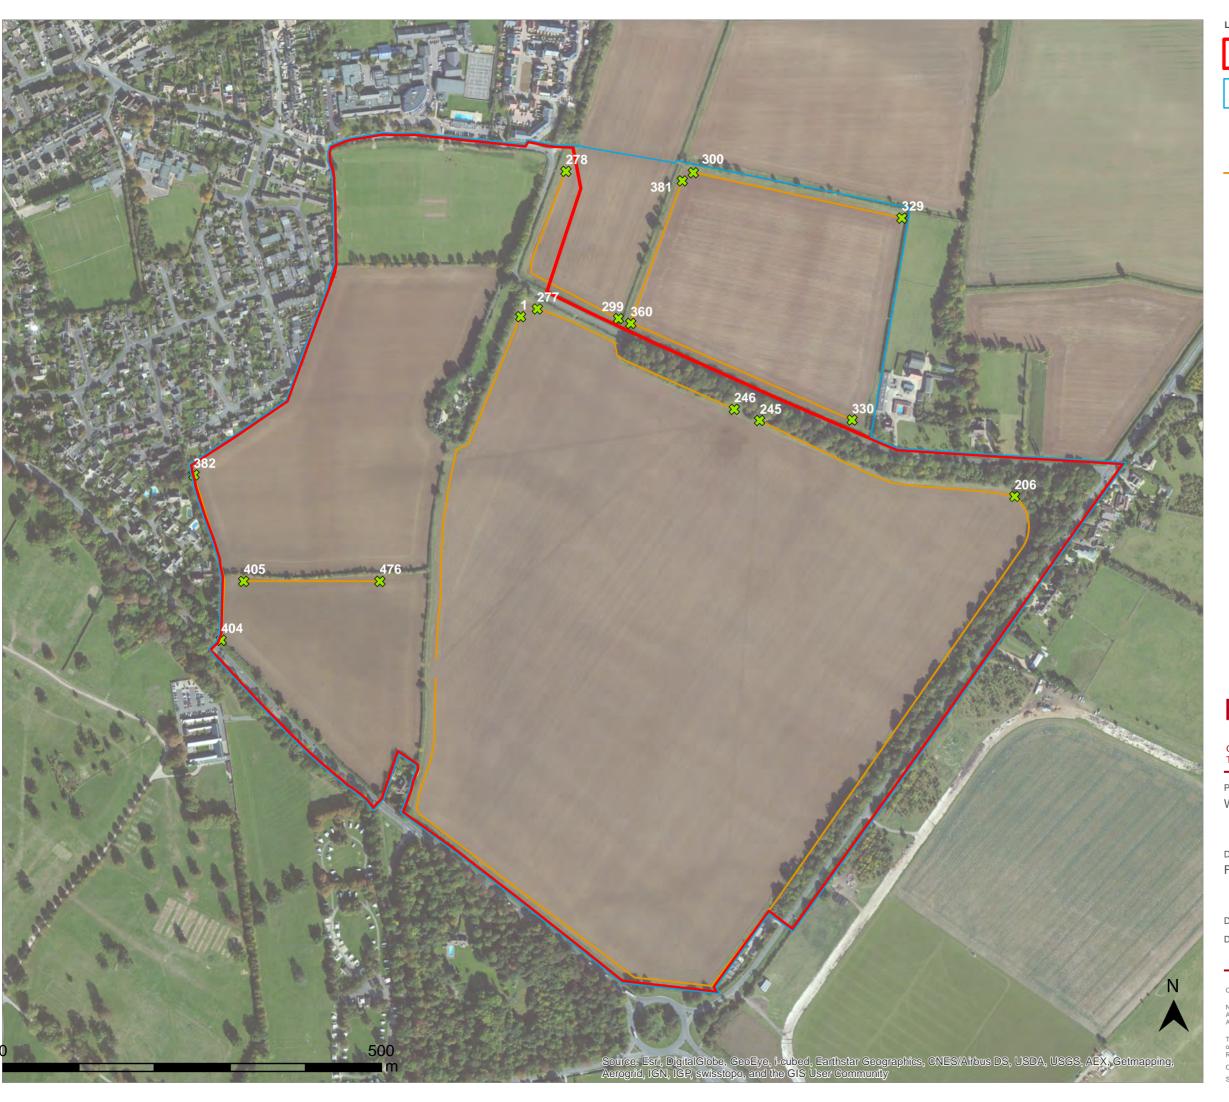

OFFICE: Oxford T: 01865 883833

JOB REF: 7648.01

PROJECT TITLE
WOODSTOCK SOUTH EAST

DRAWING TITLE

Figure 2: Reptile mat locations

DATE: 19.11.2014 CHECKED: JB SCALE: 1:5,000
DRAWN: COH APPROVED: GHC STATUS: FINAL