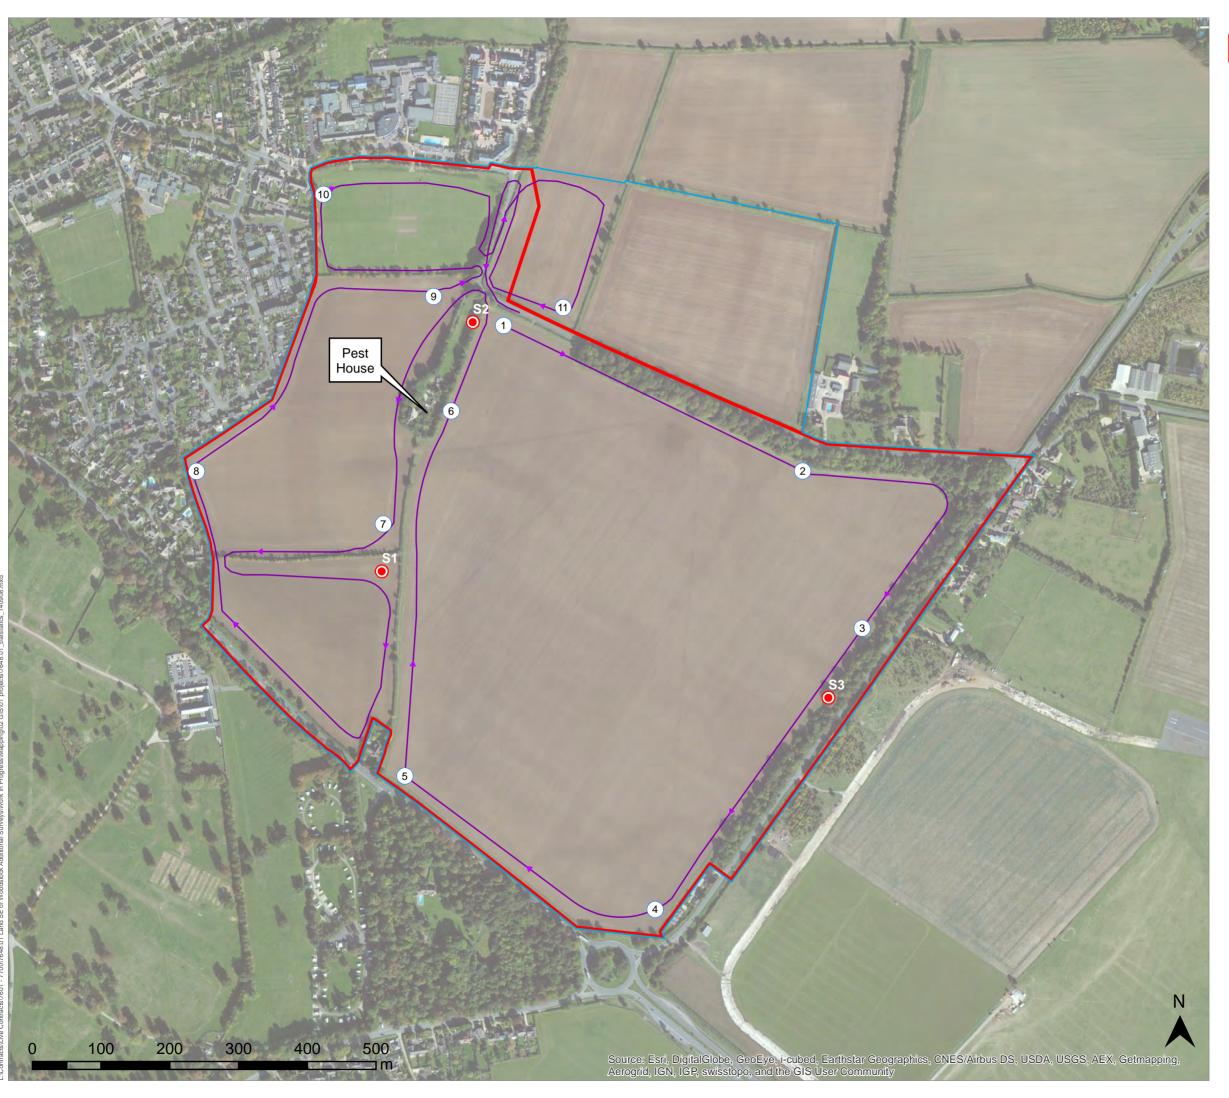

Static detector

OFFICE: Oxford T: 01865 883833

JOB REF: 7648.01

PROJECT TITLE

WOODSTOCK SOUTH EAST

DRAWING TITLE

Figure 3: Static detector surveys and walked transect routes

DATE: 19.11.2014 CHECKED:JB SCALE:1:5,500 DRAWN: COH

OS Open data © Crown copyright and database right 2014 | Aerial Photography © Esri Sources: BSG Ecology survey data; site boundary derived from SK012 Concept Masterplan (produced by West Waddy ADP)