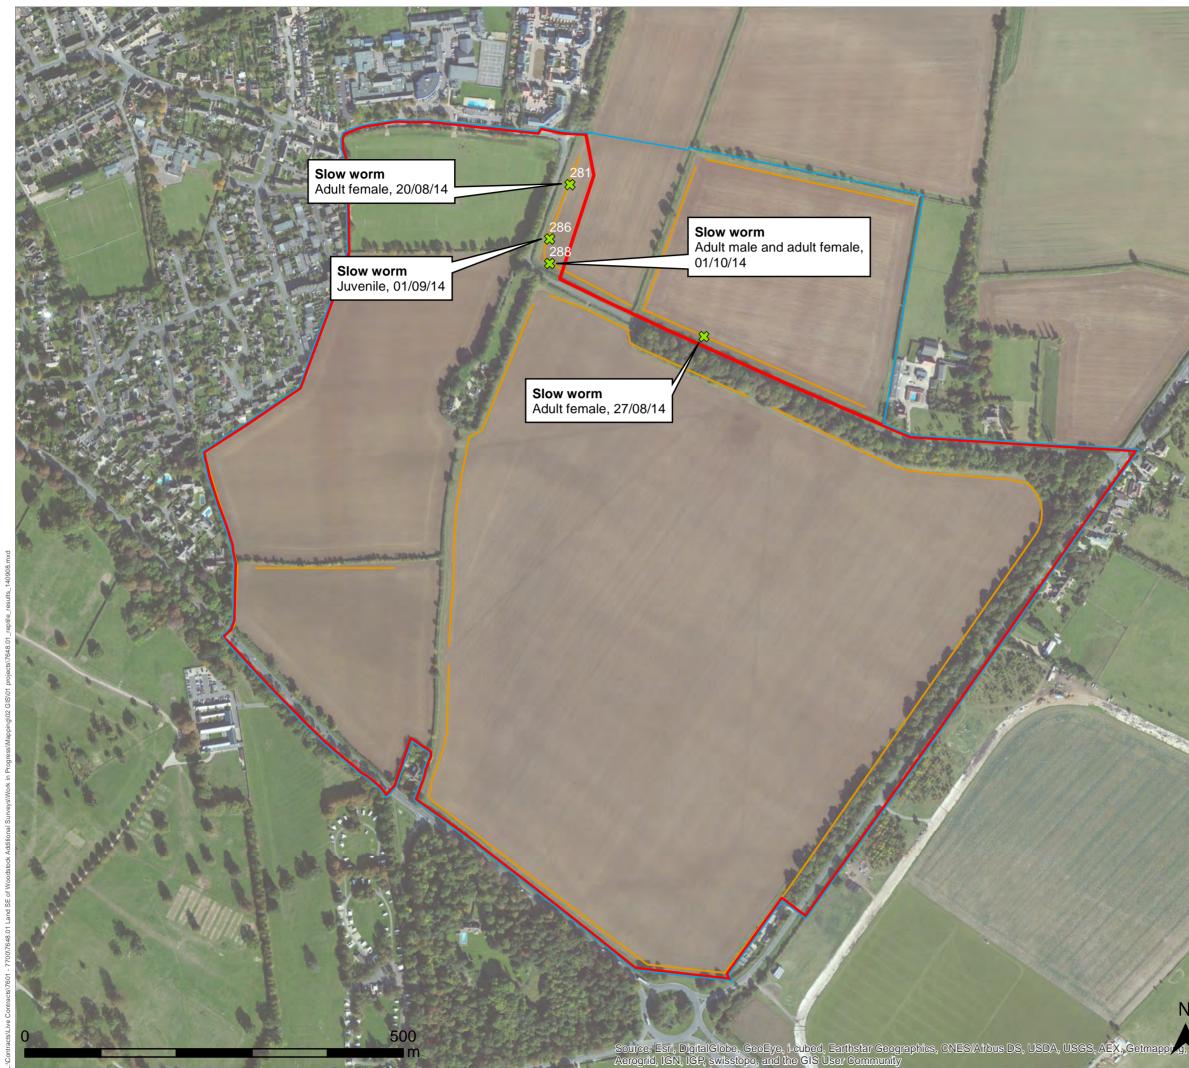

Site boundary

Ecological Study Area

Mats with reptile observations

Line indicating course of reptile mat locations

OFFICE: Oxford T: 01865 883833

JOB REF: 7648.01

PROJECT TITLE WOODSTOCK SOUTH EAST

DRAWING TITLE Figure 6: Reptile survey results

DATE: 19.11.2014 DRAWN: COH

CHECKED: JB APPROVED:GHC

SCALE:1:5,000 STATUS: FINAL

Copyright © BSG Ecology

N

No dimensions are to be scaled from this drawing All dimensions are to be checked on site. Area measurements for indicative purposes only.

This drawing may contain: Ordnance Survey material by permission of Ordnance Survey on behalf of the Controller of Her Majesty's Stationery Office © Crown Copyright 2014. All rights reserved. Reference number: 10048980

OS Open data © Crown copyright and database right 2014 | Aerial Photography © Esri Sources:BSG Ecology survey data