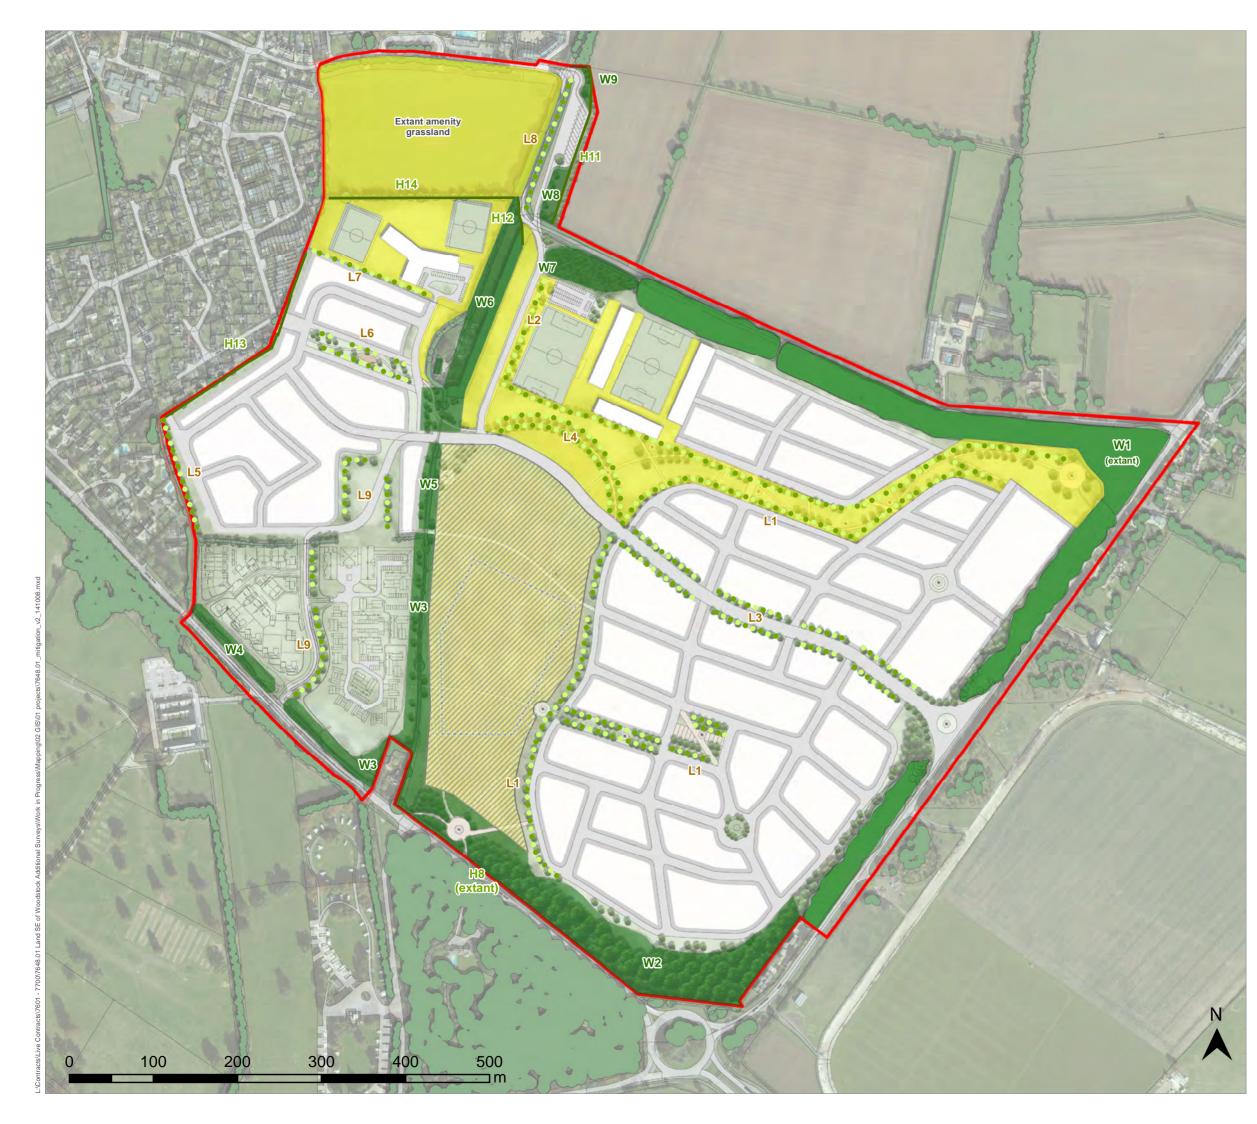

L1 Tree line reference

OFFICE: Oxford T: 01865 883833

JOB REF: 7648.01

PROJECT TITLE WOODSTOCK SOUTH EAST

DRAWING TITLE Figure 9: Mitigation Proposals Plan

DATE: 26.11.2014 DRAWN: COH CHECKED:JB APPROVED:GHC SCALE: 1:4,500 STATUS: FINAL

Copyright © BSG Ecology

No dimensions are to be scaled from this drawing. All dimensions are to be checked on site. Area measurements for indicative purposes only.

This drawing may contain: Ordnance Survey material by permission of Ordnance Survey on behalf of the Controller of Her Majesty's Stationery Office © Crown Copyright 2014. All rights reserved. Reference number: 10048980

OS Open data © Crown copyright and database right 2014 | Aerial Photography © Esri Sources: BSG Ecology survey data; site boundary/basemap derived from SK012 Concept Masterplan, revision B (produced by West Waddy ADP)