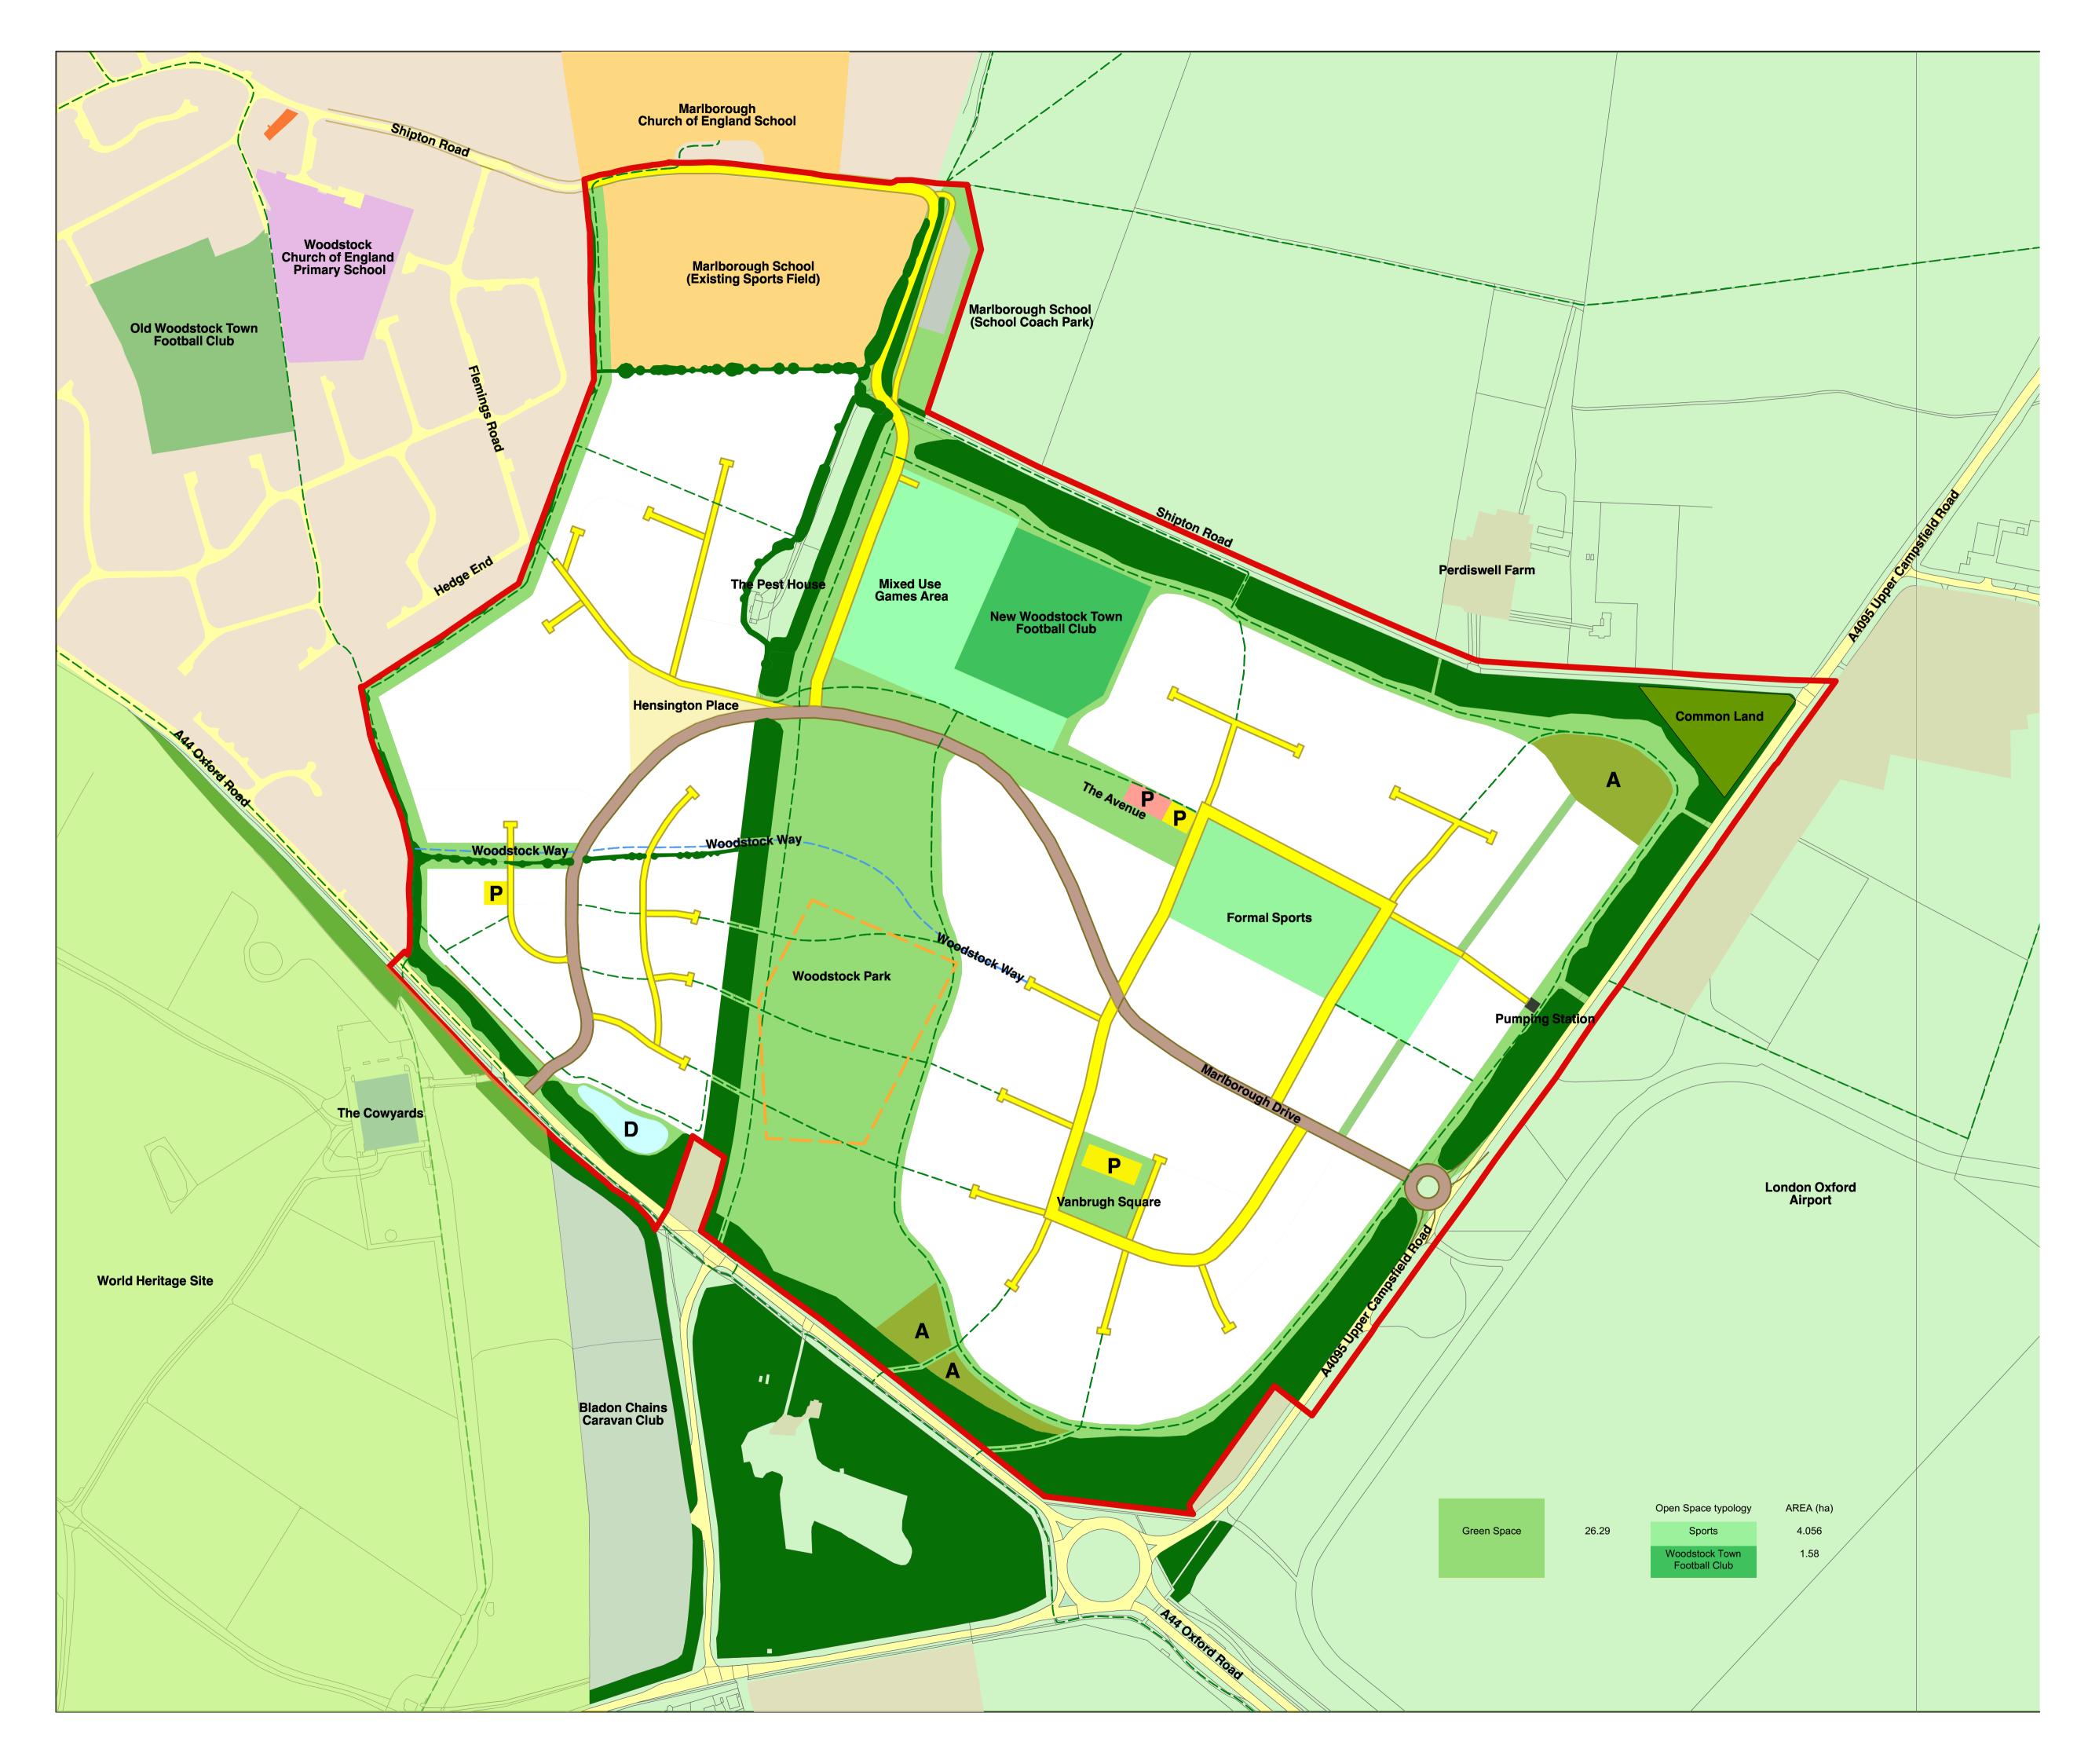

| be copied or re<br>Copyright Order<br>and distribute d                                                                                                                                                                                                                                     | the copyright of West Waddy : ADP and may not<br>produced without written permission. The<br>r 1990 provides for the Planning Authority to copy<br>rawings for public inspection in relation to a<br>ation only if those copies are marked in the<br>er: |
|--------------------------------------------------------------------------------------------------------------------------------------------------------------------------------------------------------------------------------------------------------------------------------------------|----------------------------------------------------------------------------------------------------------------------------------------------------------------------------------------------------------------------------------------------------------|
| "This copy has been made with the authority of West Waddy: ADP<br>pursuant to Section 47 of the Copyright Designs and Patents Act<br>1988 and for the purposes only of public inspection. This copy<br>must not be copied without the prior written permission of the<br>Copyright owner." |                                                                                                                                                                                                                                                          |
| Do not scale from drawings unless for planning purposes only.<br>Use figured dimensions at all other times. In case of doubt contact<br>West Waddy:ADP                                                                                                                                     |                                                                                                                                                                                                                                                          |
| Dimensions to be checked on site before work commences and any discrepancies reported to the Architect.                                                                                                                                                                                    |                                                                                                                                                                                                                                                          |
| The accuracy of this drawing may be reliant upon survey<br>information provided by third parties. No liability will be accepted<br>by WestWaddy:ADP for errors in or arising from such third party<br>survey information.                                                                  |                                                                                                                                                                                                                                                          |
|                                                                                                                                                                                                                                                                                            |                                                                                                                                                                                                                                                          |
| Re                                                                                                                                                                                                                                                                                         | ed Line Site Boundary                                                                                                                                                                                                                                    |
| - Pedestrian and/ or Cycle Path                                                                                                                                                                                                                                                            |                                                                                                                                                                                                                                                          |
| Main Pedestrian and/ or Cycle Path<br>to be lit with discrete LED lighting<br>and surfaced as appropriate                                                                                                                                                                                  |                                                                                                                                                                                                                                                          |
| <b>— —</b> De                                                                                                                                                                                                                                                                              | esignated Scheduled Monument                                                                                                                                                                                                                             |
| pro pro                                                                                                                                                                                                                                                                                    | imary road corridor with<br>edominantly segregated<br>otpath and cycle route                                                                                                                                                                             |
| Se                                                                                                                                                                                                                                                                                         | econdary road corridor                                                                                                                                                                                                                                   |
| Co                                                                                                                                                                                                                                                                                         | ommon Land                                                                                                                                                                                                                                               |
| A AI                                                                                                                                                                                                                                                                                       | lotments                                                                                                                                                                                                                                                 |
| P Play Area (Children)                                                                                                                                                                                                                                                                     |                                                                                                                                                                                                                                                          |
| P Play Area (Youth)                                                                                                                                                                                                                                                                        |                                                                                                                                                                                                                                                          |
| Green Infrastructure                                                                                                                                                                                                                                                                       |                                                                                                                                                                                                                                                          |
| Formal Sports                                                                                                                                                                                                                                                                              |                                                                                                                                                                                                                                                          |
| New Woodstock Town FC                                                                                                                                                                                                                                                                      |                                                                                                                                                                                                                                                          |
| <b>D</b> Proposed Attenuation Pond                                                                                                                                                                                                                                                         |                                                                                                                                                                                                                                                          |
| Existing & Proposed Landscaping                                                                                                                                                                                                                                                            |                                                                                                                                                                                                                                                          |
| Local Centre - Hensington Place                                                                                                                                                                                                                                                            |                                                                                                                                                                                                                                                          |
| Pumping Station                                                                                                                                                                                                                                                                            |                                                                                                                                                                                                                                                          |
| World Heritage Site                                                                                                                                                                                                                                                                        |                                                                                                                                                                                                                                                          |
|                                                                                                                                                                                                                                                                                            |                                                                                                                                                                                                                                                          |
|                                                                                                                                                                                                                                                                                            |                                                                                                                                                                                                                                                          |
|                                                                                                                                                                                                                                                                                            |                                                                                                                                                                                                                                                          |
|                                                                                                                                                                                                                                                                                            |                                                                                                                                                                                                                                                          |
|                                                                                                                                                                                                                                                                                            |                                                                                                                                                                                                                                                          |
| 18/05/15                                                                                                                                                                                                                                                                                   | First Issue IG HS                                                                                                                                                                                                                                        |
| Rev Date                                                                                                                                                                                                                                                                                   | Revisions Initials Checked                                                                                                                                                                                                                               |
| Hev Date Hevisions I Initials Checked                                                                                                                                                                                                                                                      |                                                                                                                                                                                                                                                          |
|                                                                                                                                                                                                                                                                                            |                                                                                                                                                                                                                                                          |

## Woodstock East

Green Infrastructure

## The Malthouse E0 East St. Helen Street Abigon, Oxfordshire, OX14 5EB **Fig (01235) 523139 Fax (01235) 523162** e-mail: enquiries@westwaddy-adp.co.uk ARCHITECTS AND TOWN PLANNERS **WOESTUDIOGY ADDP** Date 18/05/2015 Scale 1:2500@ A1 Drawn IG Checked HS Job Dwg No. P112