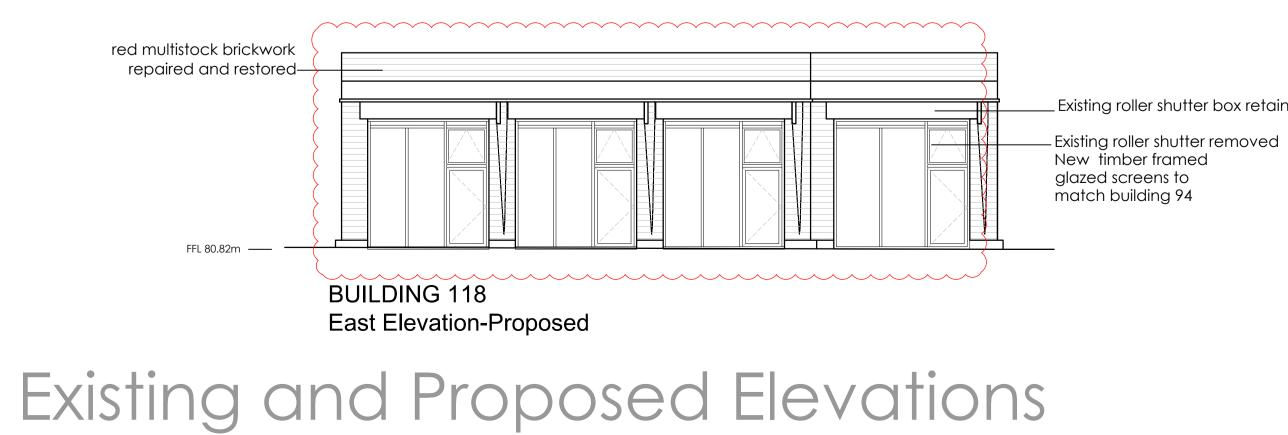

## EXISTING

**BUILDING 118** East Elevation-Existing

**BUILDING 118** South Elevation-Proposed

| multistock brickwork |  |
|----------------------|--|
| FFL 80.82m           |  |

**BUILDING 118** North Elevation-Proposed

red multistock k

repaired and

\_Existing roller shutter box retained