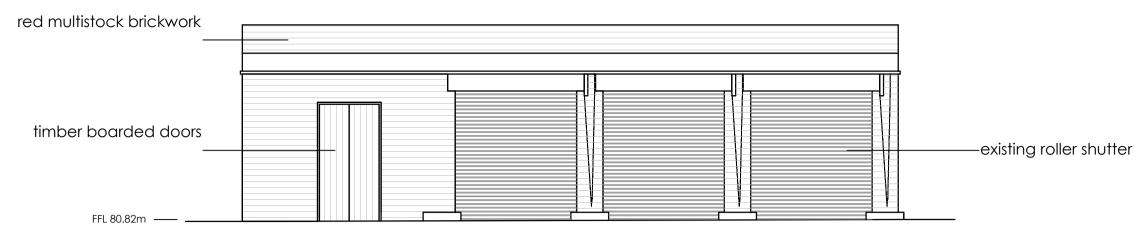

## EXISTING







**BUILDING 118** East Elevation-Existing

## PROPOSED



West Elevation-Proposed



| red multistock brickwork |  |
|--------------------------|--|
|                          |  |
|                          |  |
| FFL 80.82m               |  |





**BUILDING 118** North Elevation-Existing



**BUILDING 118** South Elevation-Proposed

| multistock brickwork |  |
|----------------------|--|
| FFL 80.82m           |  |

**BUILDING 118** North Elevation-Proposed

red multistock k

repaired and

\_Existing roller shutter box retained



initials revision

A 08/09/2016 SC GLAZED SCREENS ADDED B 02/02/2017 SC GLAZED SCREENS ADDED EXISTING DOOR RETAINED EXISTING EXTERNAL CHAINS ADDED



Bicester Heritage

Project Bicester Heritage

Title Building 118 Existing and Proposed elevations Plannin