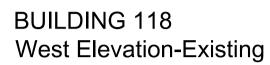

## PROPOSED

West Elevation-Proposed

| red multistock brickwork |  |
|--------------------------|--|
|                          |  |
|                          |  |
| FFL 80.82m               |  |

**BUILDING 118** North Elevation-Existing