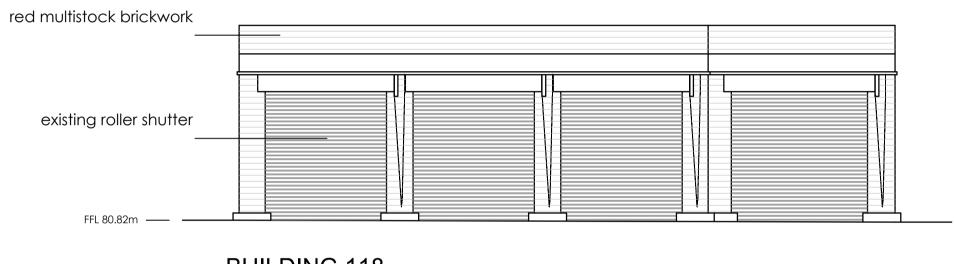

**BUILDING 118** South Elevation-Proposed

| multistock brickwork |  |
|----------------------|--|
| FFL 80.82m           |  |

**BUILDING 118** North Elevation-Proposed

red multistock k

repaired and

\_Existing roller shutter box retained

initials revision

A 08/09/2016 SC GLAZED SCREENS ADDED B 02/02/2017 SC GLAZED SCREENS ADDED EXISTING DOOR RETAINED EXISTING EXTERNAL CHAINS ADDED

Bicester Heritage

Project Bicester Heritage

Title Building 118 Existing and Proposed elevations Planning