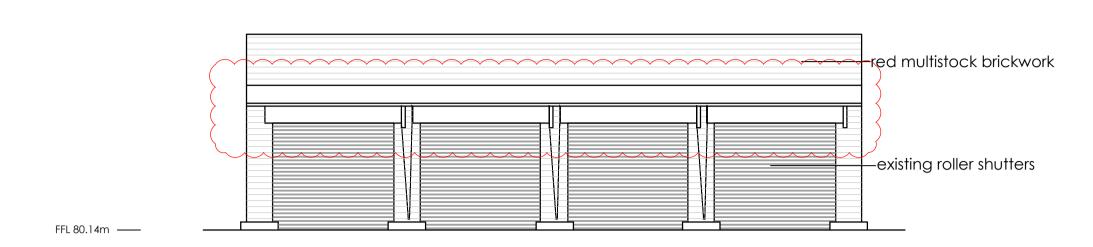

BUILDING 116
South West Elevation/North East Elevation - Existing

## PROPOSED





BUILDING 116
South east Elevation/North west elevation - Existing



BUILDING 116
South east Elevation/North west elevation - Proposed

This drawing is copyright. All rights described in Chapter IV of the Copyright, Designs and Patents Act 1988 have generally been asserted. All dimensions to be checked on site. Do not scale. Any discrepancy between this drawing and other information to be reported to GFA. This

Bicester Heritage

Planning

Bicester Heritage

Building 116
Existing and Proposed elevations

Drawing No Rev Drawn Date Scale
12068 / 116 PL301 B SC 08/05/2015 1/100 @ A1

GAUNT FRANCIS