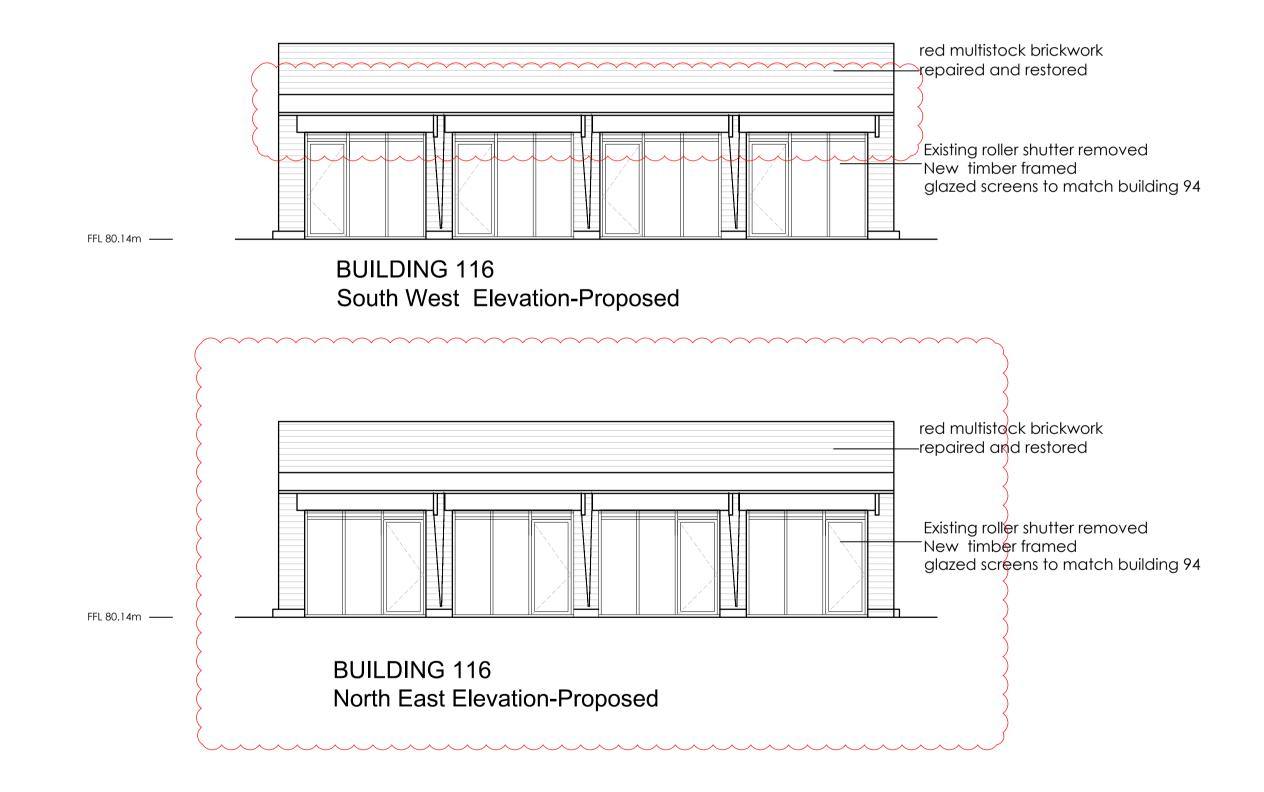

## PROPOSED

BUILDING 116
South east Elevation/North west elevation - Existing

BUILDING 116
South east Elevation/North west elevation - Proposed

This drawing is copyright. All rights described in Chapter IV of the Copyright, Designs and Patents Act 1988 have generally been asserted. All dimensions to be checked on site. Do not scale. Any discrepancy between this drawing and other information to be reported to GFA. This