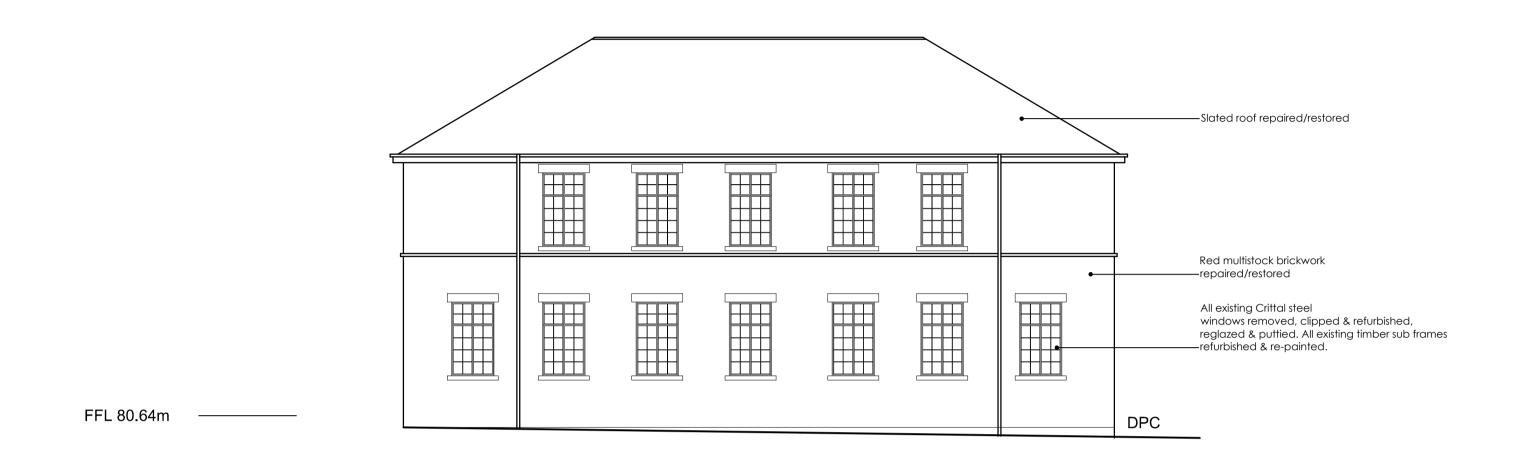

## PROPOSED

BUILDING 123
WEST ELEVATION - PROPOSED
Note: Elevation of windows indicative only

BUILDING 123
SOUTH ELEVATION - PROPOSED
Note: Elevation of windows indicative only

Existing hardwood door on Building 147