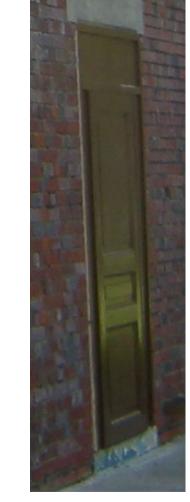

## PROPOSED

BUILDING 123
WEST ELEVATION - PROPOSED
Note: Elevation of windows indicative only

BUILDING 123
SOUTH ELEVATION - PROPOSED
Note: Elevation of windows indicative only

Existing hardwood door on Building 147