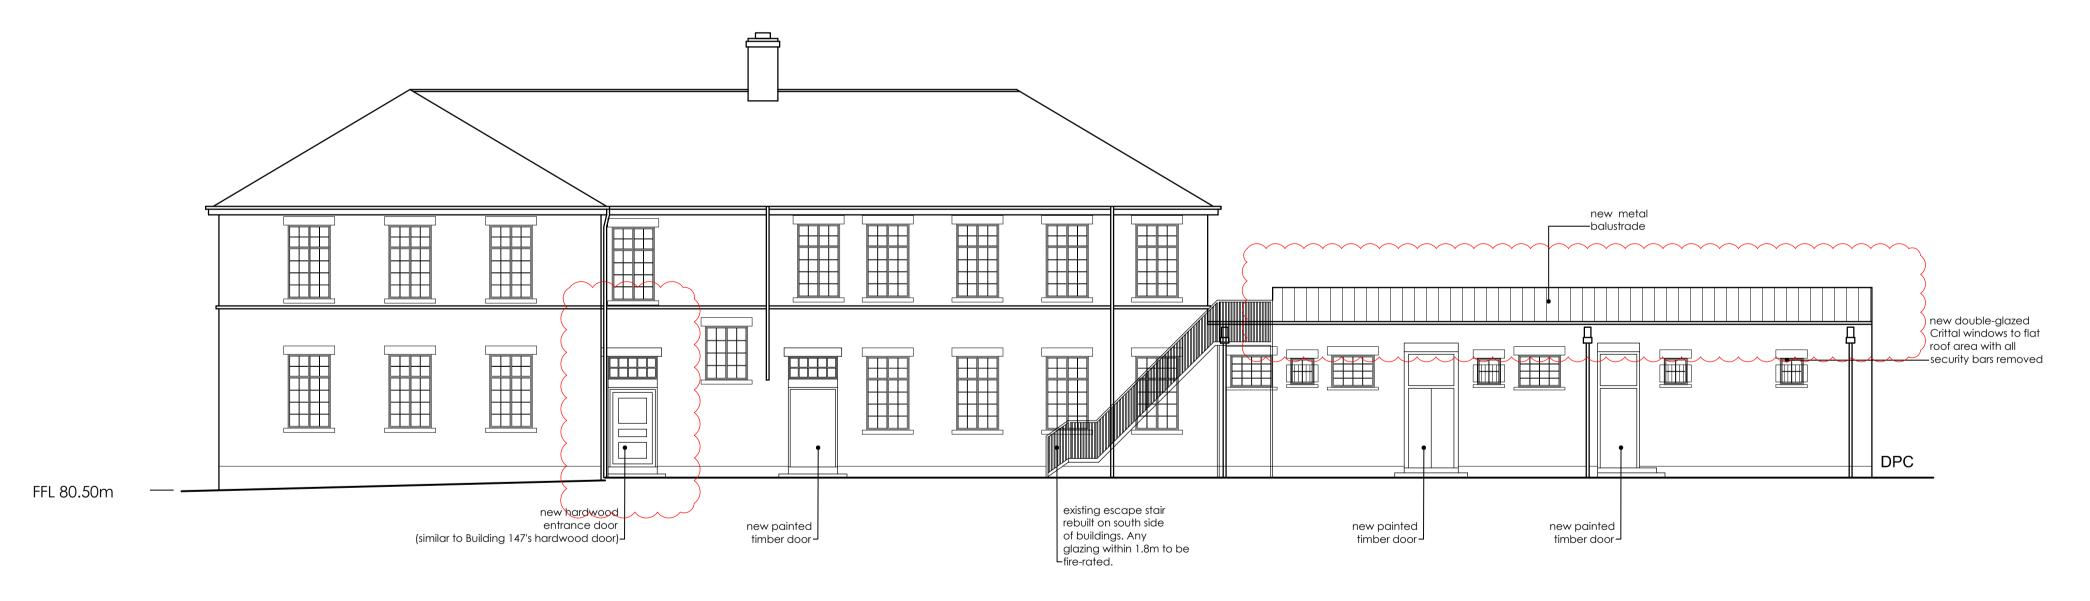

## PROPOSED

BUILDING 123
WEST ELEVATION - PROPOSED
Note: Elevation of windows indicative only

BUILDING 123
SOUTH ELEVATION - PROPOSED
Note: Elevation of windows indicative only

Existing hardwood door on Building 147