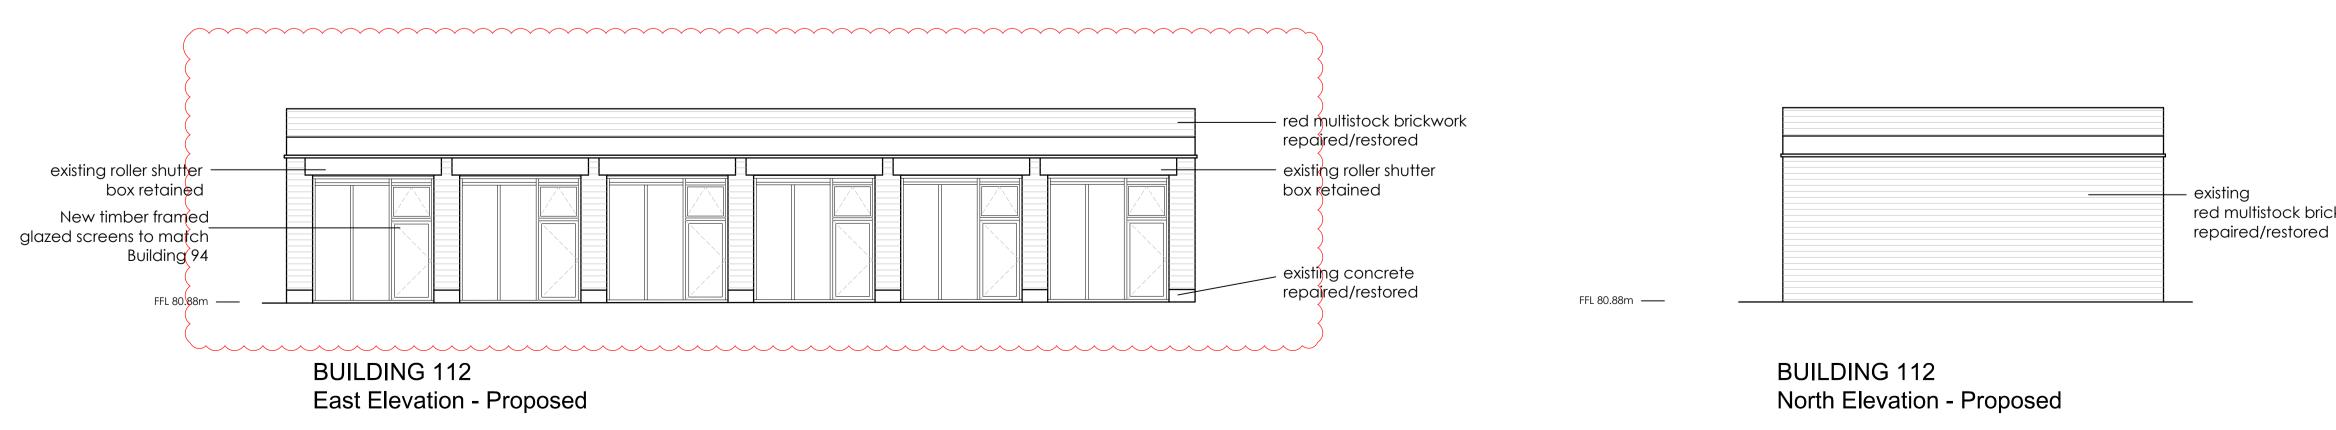

## EXISTING

**BUILDING 112** West Elevation - Existing

BUILDING 112 West Elevation - Proposed

Existing and proposed elevations

BUILDING 112 South Elevation - Existing

> **BUILDING 112** South Elevation - Proposed

red multistock brickwork