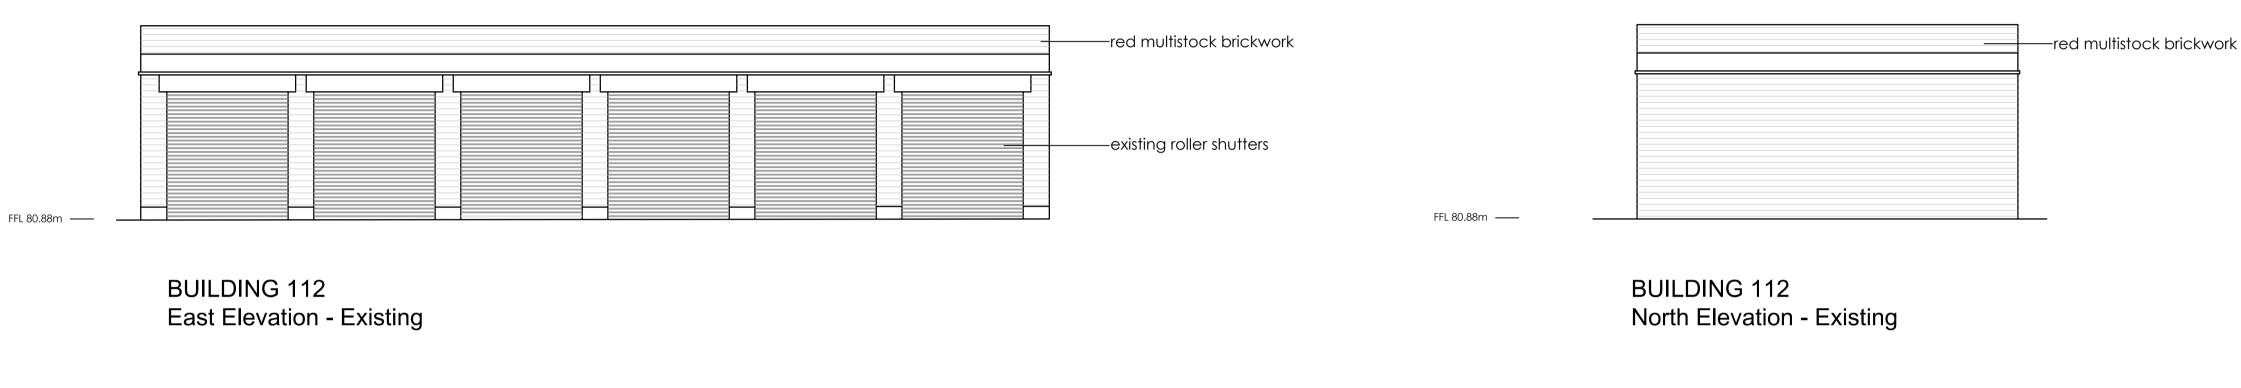

## EXISTING

**BUILDING 112** West Elevation - Existing

BUILDING 112 West Elevation - Proposed

Existing and proposed elevations

BUILDING 112 South Elevation - Existing

> **BUILDING 112** South Elevation - Proposed

red multistock brickwork