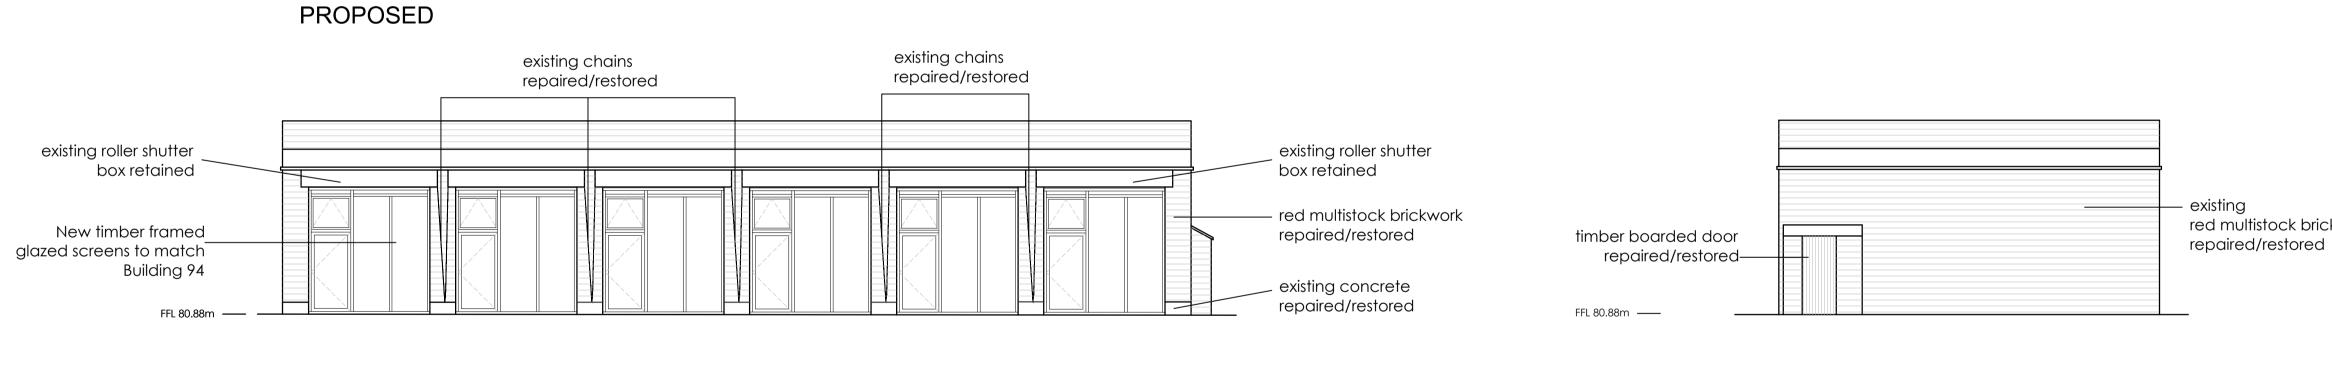

## EXISTING

**BUILDING 112** West Elevation - Existing

BUILDING 112 West Elevation - Proposed

Existing and proposed elevations

BUILDING 112 South Elevation - Existing

> **BUILDING 112** South Elevation - Proposed

red multistock brickwork