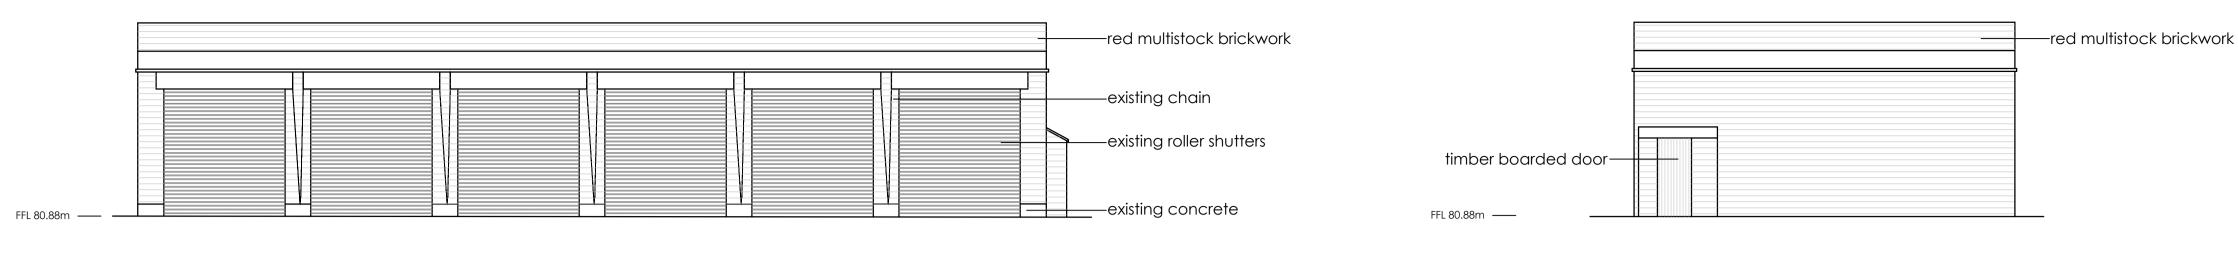

## EXISTING

**BUILDING 112** West Elevation - Existing

BUILDING 112 West Elevation - Proposed

Existing and proposed elevations

BUILDING 112 South Elevation - Existing

> **BUILDING 112** South Elevation - Proposed

red multistock brickwork