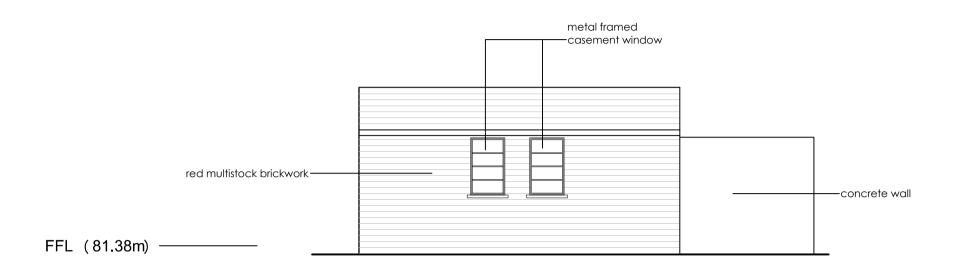

## Existing Elevations

**BUILDING 103** North East Elevation - Existing Note: Window Fenestration and rwp indicative only

**BUILDING 103** North West Elevation - Existing Note: Window Fenestration and rwp indicative only

checked \*\*\*\*

Preliminary

-metal framed casement window

—concrete wall