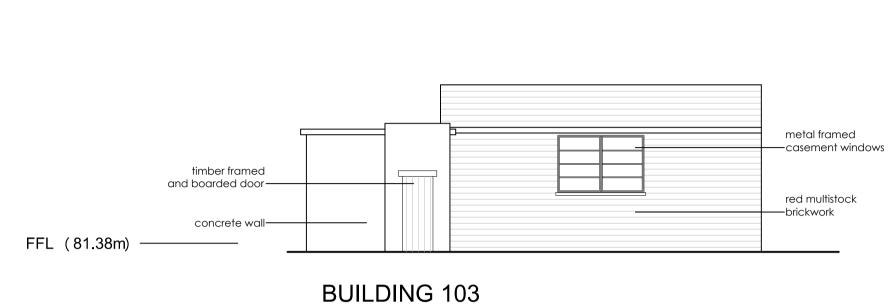

## Existing Elevations

**BUILDING 103** North East Elevation - Existing Note: Window Fenestration and rwp indicative only

**BUILDING 103** North West Elevation - Existing Note: Window Fenestration and rwp indicative only