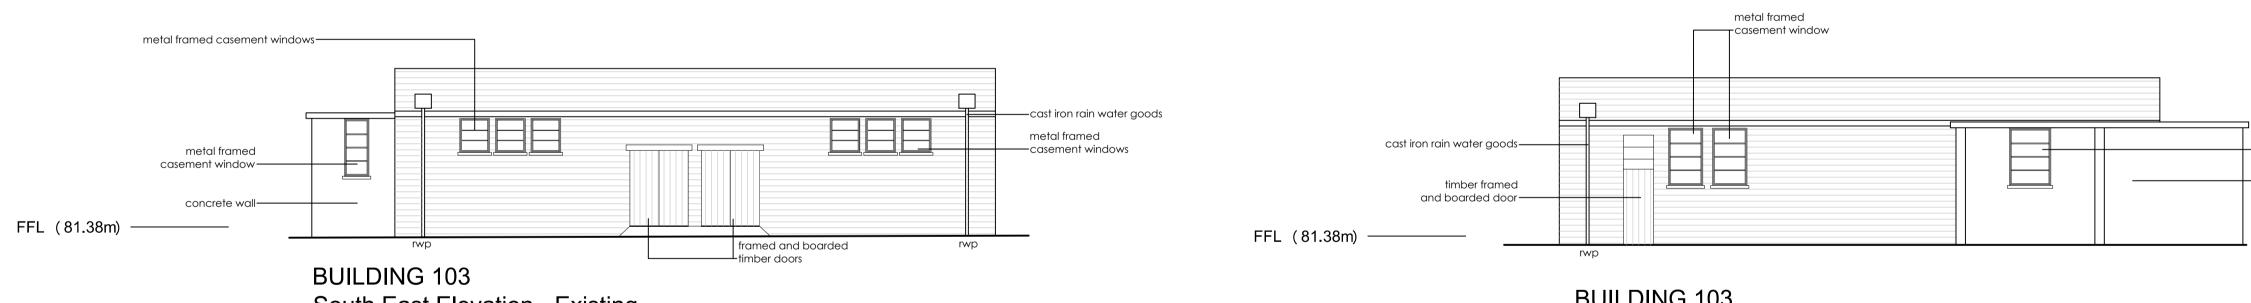

EXISTING

South East Elevation - Existing Note: Window Fenestration Indicative only

## Existing Elevations

**BUILDING 103** North East Elevation - Existing Note: Window Fenestration and rwp indicative only

**BUILDING 103** North West Elevation - Existing Note: Window Fenestration and rwp indicative only