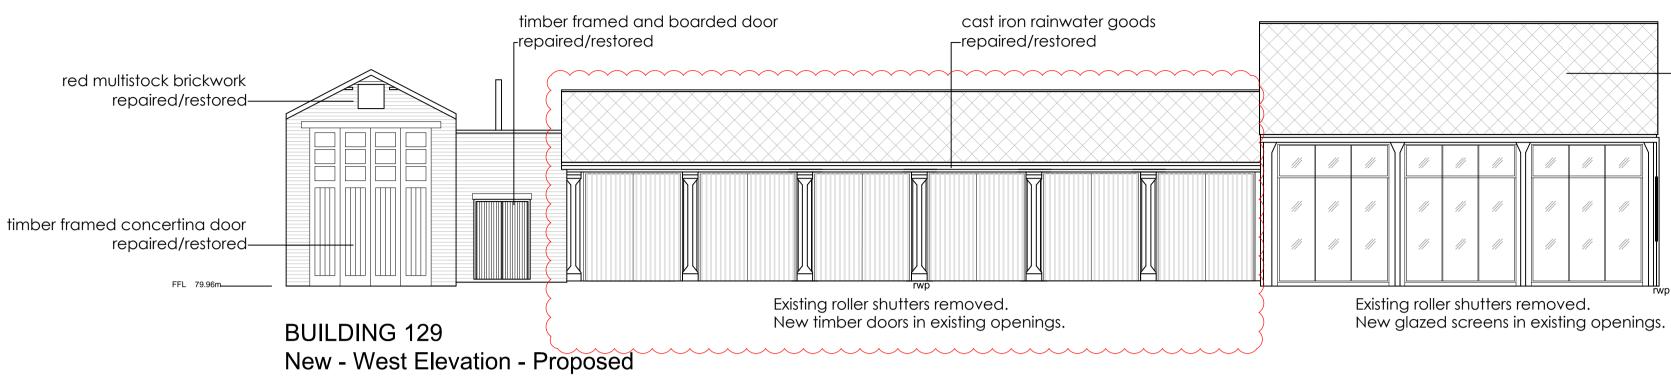

**BUILDING 129** North Elevation - Proposed

## Proposed Elevations

diamond artificial slates replaced by new artificial slates -to match existing

FFL 79.96m\_\_\_\_

rev date

| initials | revisio

A 08/09/16 SC new windows and rooflights added

C 02/02/17 SC Drawing revised as clouded

B 19/10/16 LL Updated in accordance with new ALS survey

Planning

timber casement window -repaired/restored

cast iron rainwater goods -repaired/restored

corrugated metal sheeting restored/replaced to match

red multistock brickwork -repaired/restored