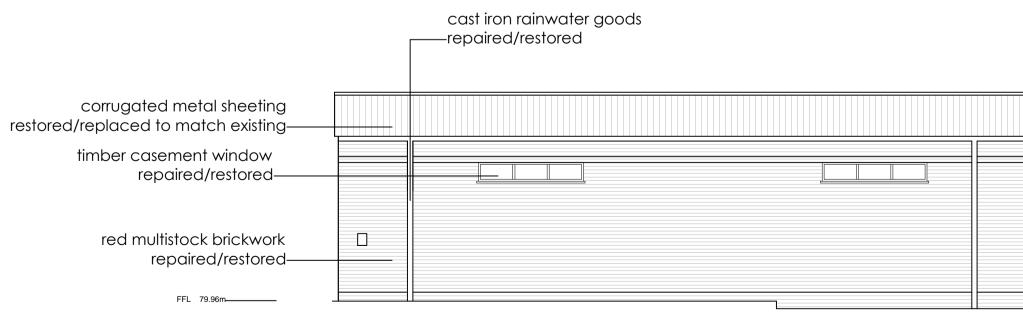

## Proposed Elevations

diamond artificial slates replaced by new artificial slates -to match existing

FFL 79.96m\_\_\_\_

rev date

| initials | revisio

A 08/09/16 SC new windows and rooflights added

C 02/02/17 SC Drawing revised as clouded

B 19/10/16 LL Updated in accordance with new ALS survey

Planning

timber casement window -repaired/restored

cast iron rainwater goods -repaired/restored

corrugated metal sheeting restored/replaced to match

red multistock brickwork -repaired/restored