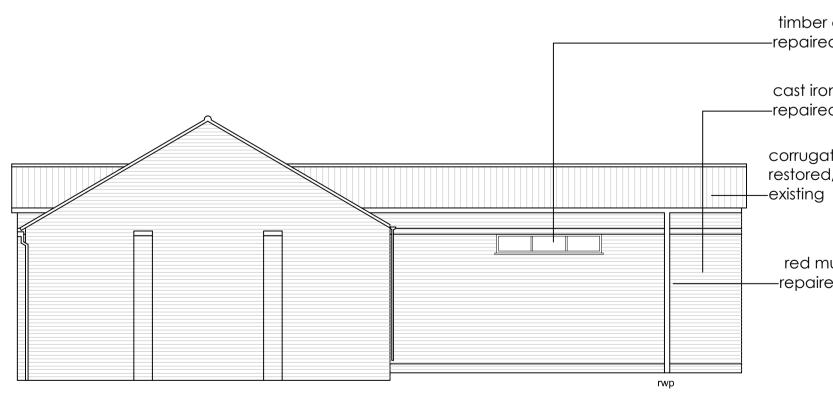

B 19/10/16 LL Updated in accordance with new ALS survey

Planning

timber casement window -repaired/restored

cast iron rainwater goods -repaired/restored

corrugated metal sheeting restored/replaced to match

red multistock brickwork -repaired/restored