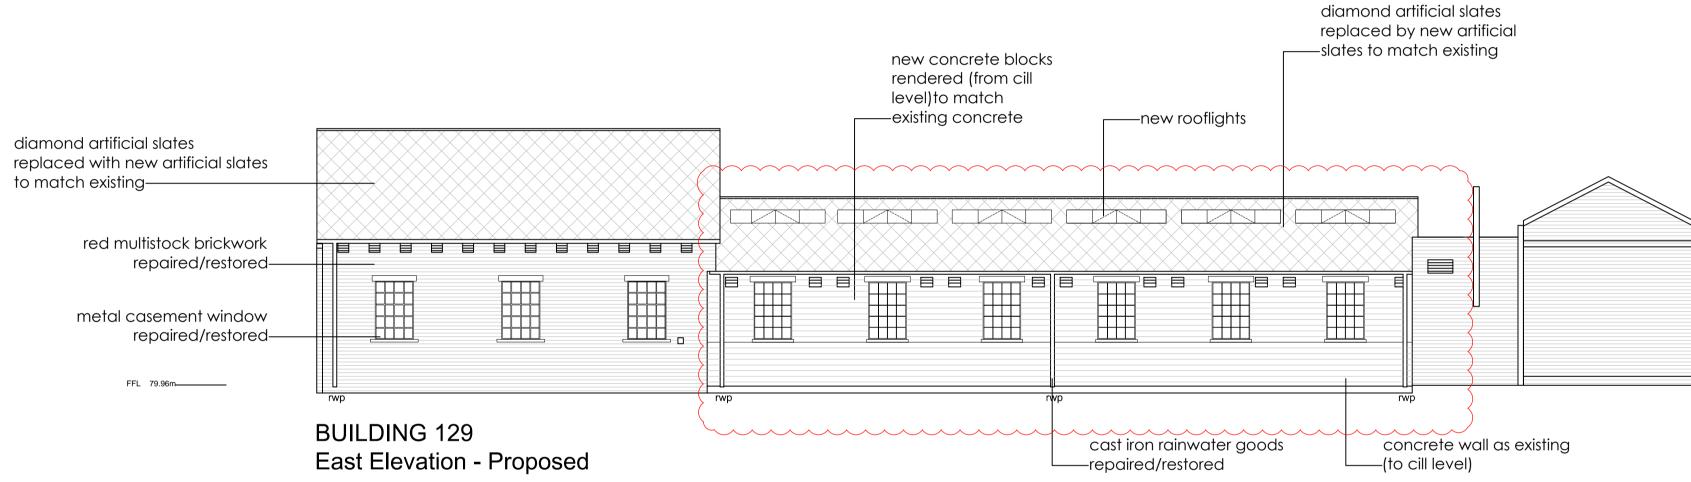

**BUILDING 129** North Elevation - Proposed

## Proposed Elevations

diamond artificial slates replaced by new artificial slates -to match existing

FFL 79.96m\_\_\_\_

rev date

| initials | revisio

A 08/09/16 SC new windows and rooflights added

C 02/02/17 SC Drawing revised as clouded

B 19/10/16 LL Updated in accordance with new ALS survey

Planning

timber casement window -repaired/restored

cast iron rainwater goods -repaired/restored

corrugated metal sheeting restored/replaced to match

red multistock brickwork -repaired/restored