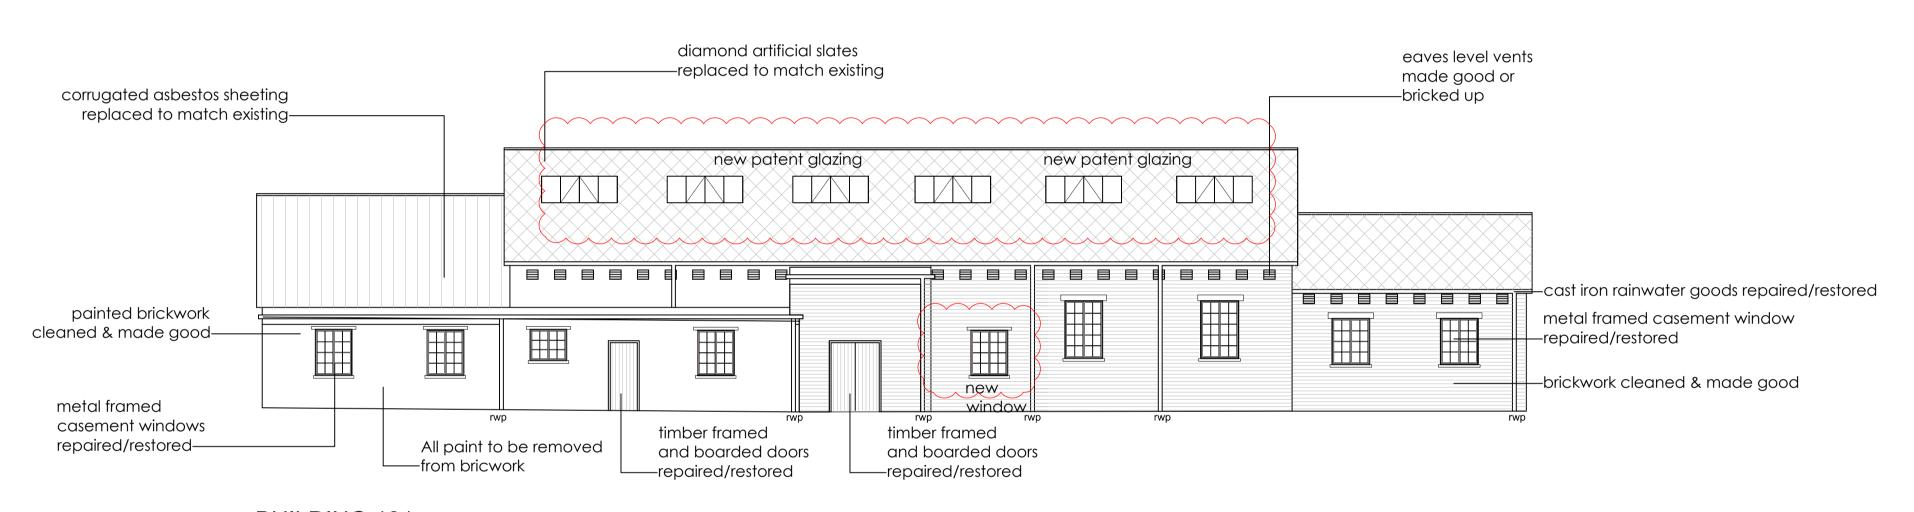

BUILDING 131
West Elevation - Proposed

BUILDING 131
South Elevation - Proposed tbc

BUILDING 131
North Elevation - Proposed tbc

rev date initials revision

A 08/09/16 SC PATENT GLAZING ADDED

B 20/10/16 LL Drawing revisions as clouded