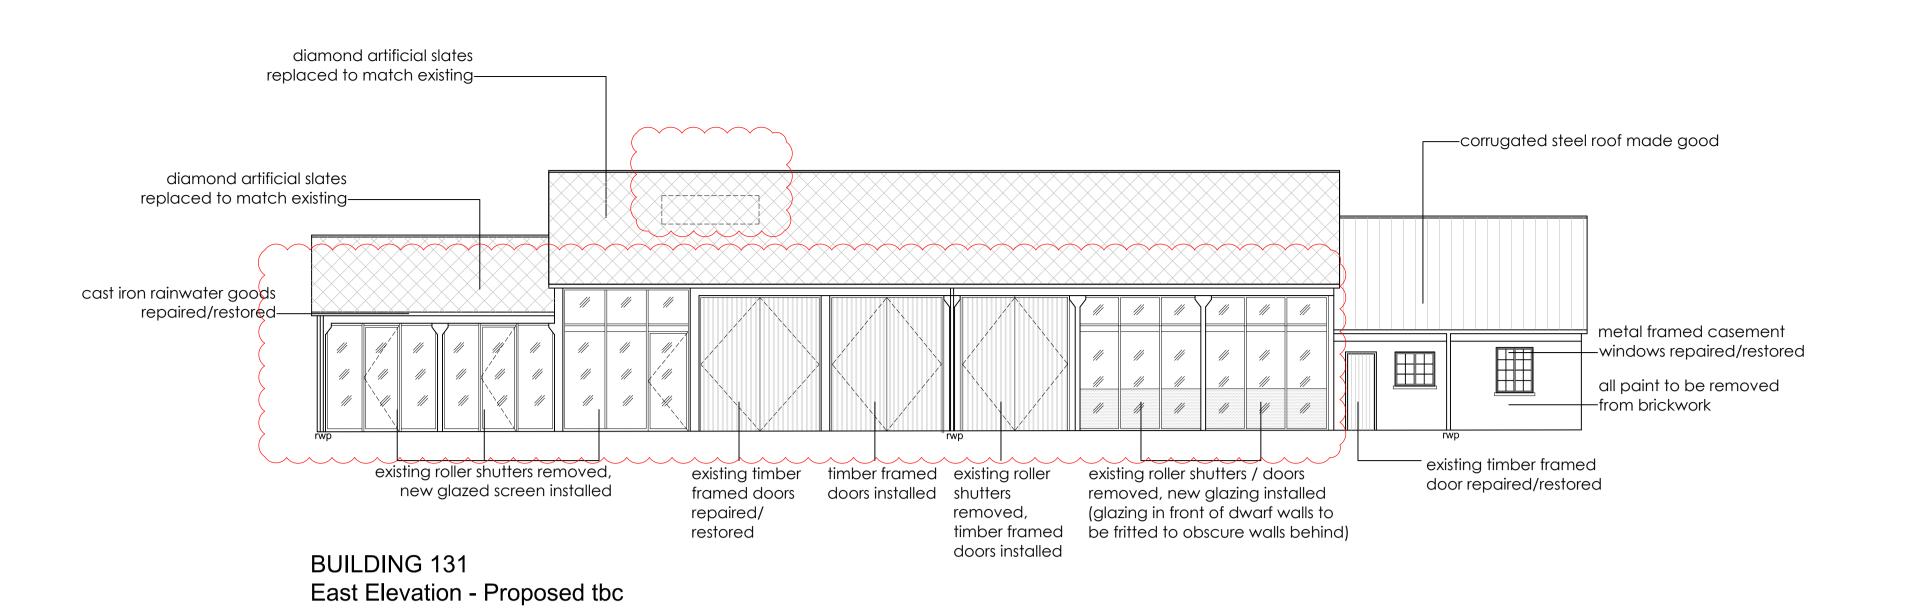

BUILDING 131
West Elevation - Proposed

BUILDING 131
South Elevation - Proposed tbc

BUILDING 131
North Elevation - Proposed tbc

rev date initials revision

A 08/09/16 SC PATENT GLAZING ADDED

B 20/10/16 LL Drawing revisions as clouded