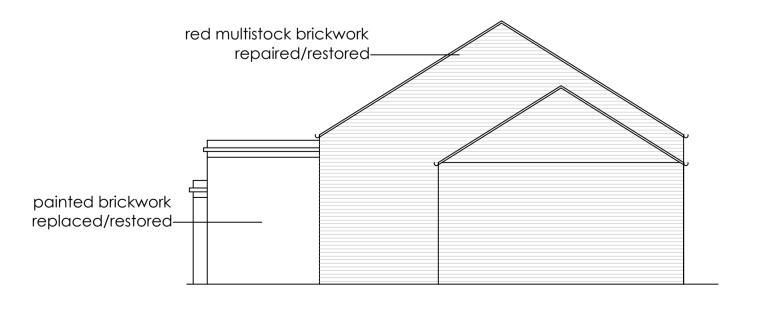

BUILDING 131
West Elevation - Proposed

BUILDING 131
South Elevation - Proposed tbc

BUILDING 131
North Elevation - Proposed tbc

rev date initials revision

A 08/09/16 SC PATENT GLAZING ADDED

B 20/10/16 LL Drawing revisions as clouded