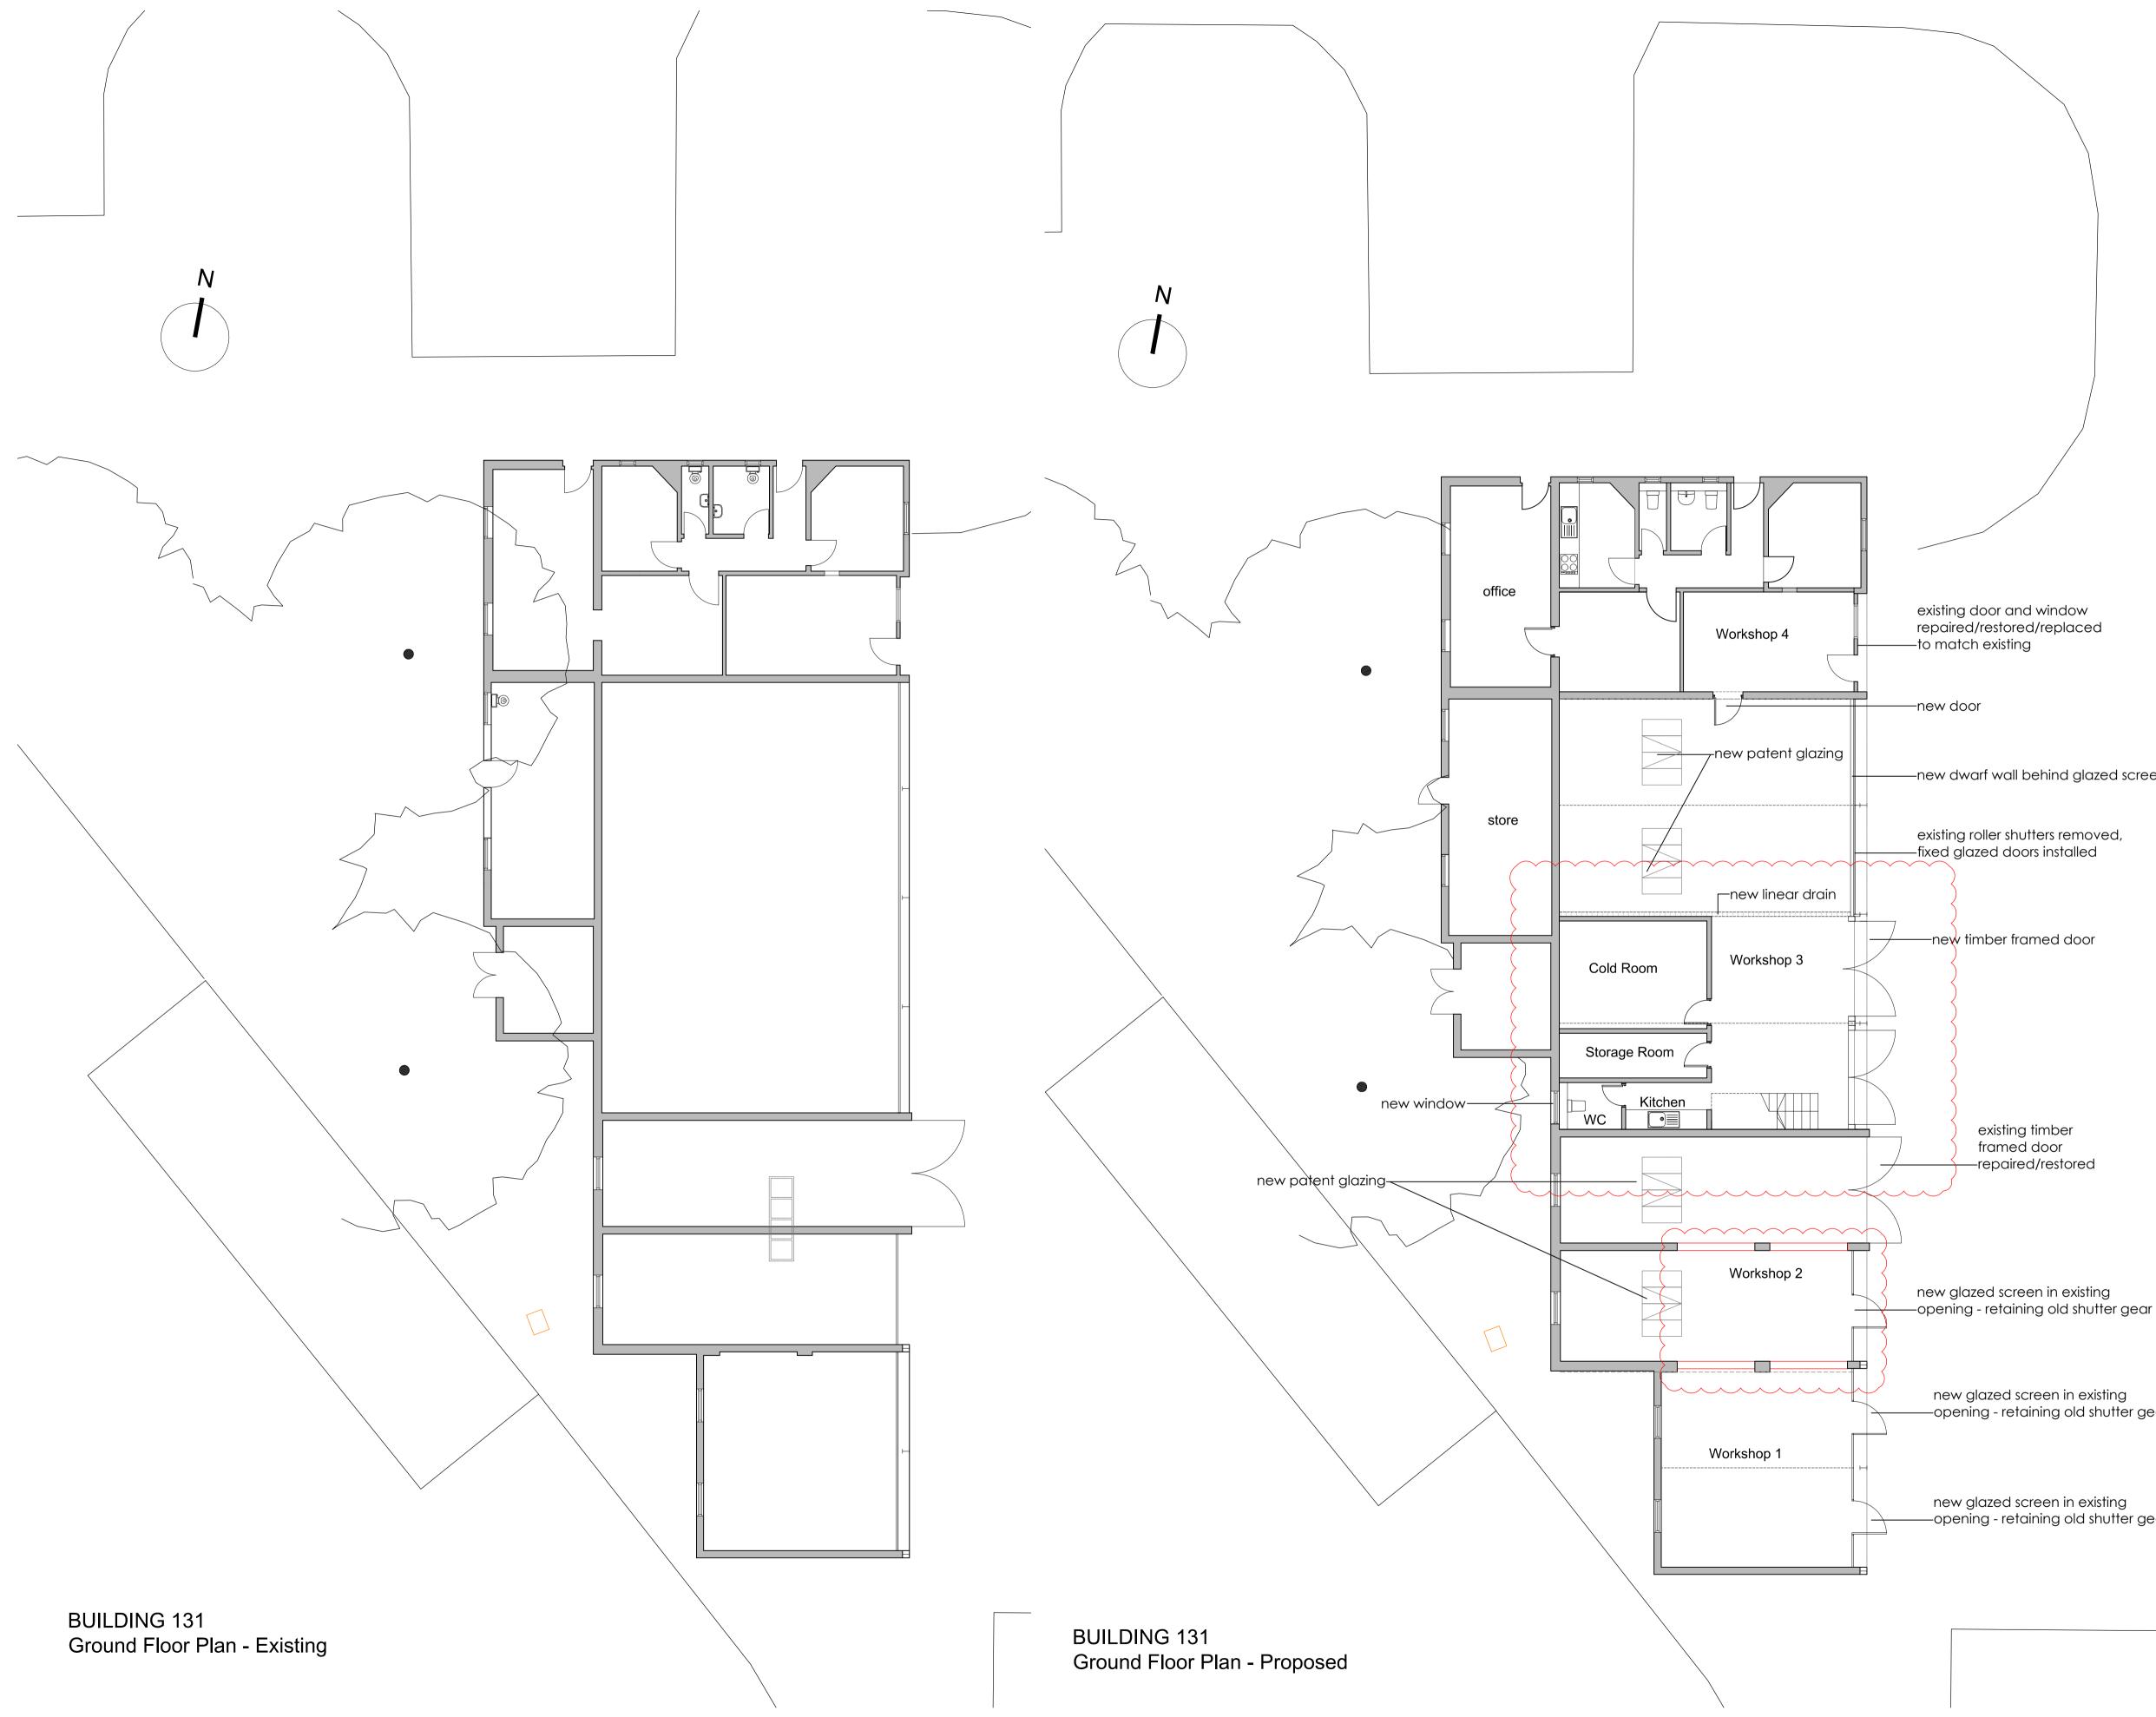

## Existing and Proposed Plans

| rev | date     | initial |
|-----|----------|---------|
| Ą   | 08/09/16 | SC      |
| 3   | 20/10/16 | LL      |
| С   | 02/02/17 | SC      |

revision PATENT GLAZING ADDED Drawing revisions as clouded Drawing revisions as clouded

| checked |    |
|---------|----|
| AF      |    |
| AM      | ]_ |
| AF      |    |

-new dwarf wall behind glazed screen

-repaired/restored

–opening - retaining old shutter gear

new glazed screen in existing —opening - retaining old shutter gear

Bicester Heritage

Project Bicester Heritage

Cardiff & London

Building 131 Existing and Proposed Plan Planning

Drawing No Rev Drawn Date Scale 12068 /131 PL 400 C SC 21/05/2015 1:100 @A1