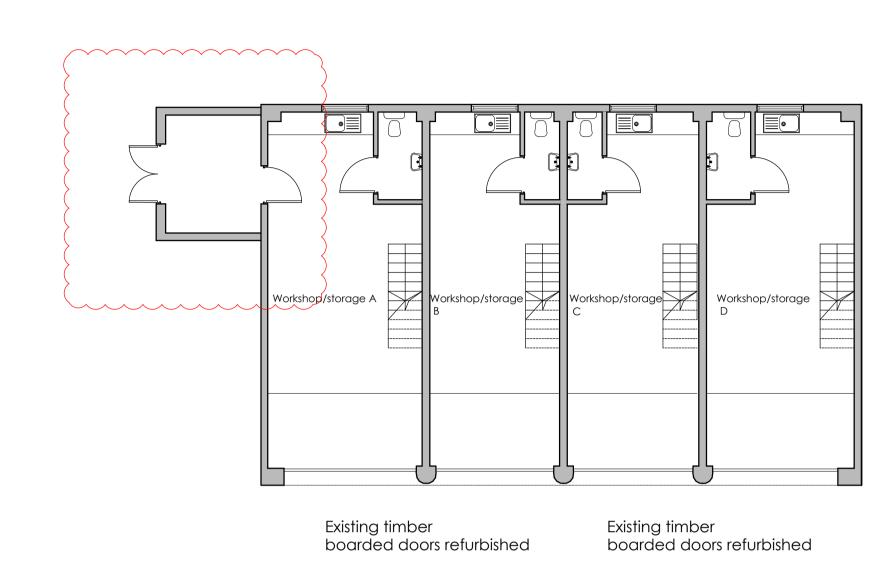

Planning

BUILDING 135 Ground Floor Plan- Proposed

Roof Plan- Proposed

BUILDING 135 Mezzanine Floor Plan- Proposed

This drawing is copyright. All rights described in Chapter IV of the Copyright, Designs and Patents Act 1988 have generally been asserte dimensions to be checked on site. Do not scale. Any discrepancy between this drawing and other information to be reported to GFA drawing shows Design Intent Only.