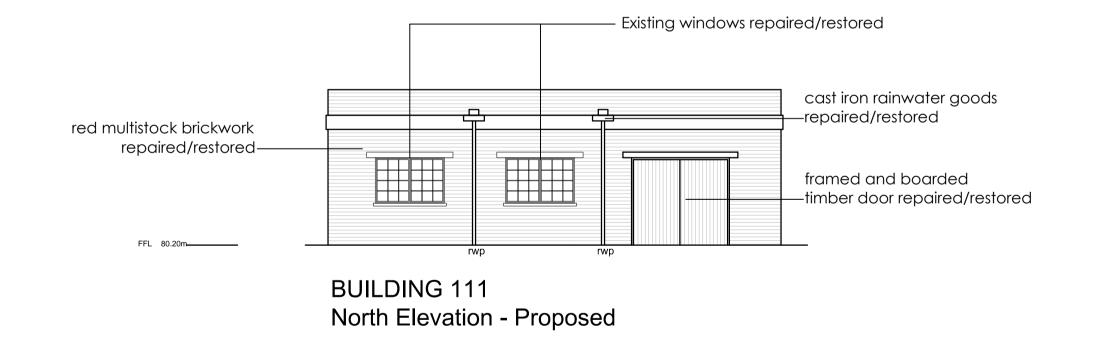

Bicester Heritage

Bicester Heritage

Building 111
Existing and Proposed Elevations

Drawing No Rev Drawn Date Scale

12068 / 1111 PL 401 \* SC 22/05/2015 1:100 @ A1

31 Southampton Row | London WC1B 5HJ | T: 020 7629 3993 | W: GauntFrancis.co.uk