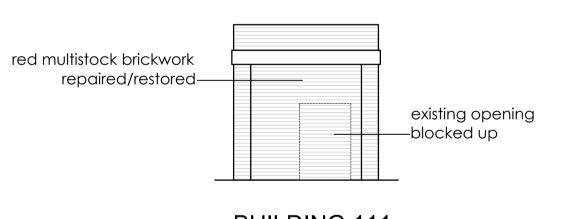

GAUNT FRANCIS

Architects

BUILDING 111
West Elevation - Proposed

red multistock brickwork

repaired/restored—