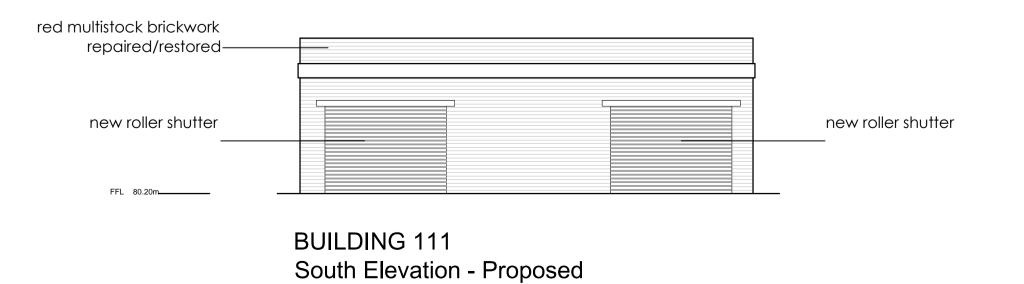

materials indicative only (tbc)

BUILDING 111
South Elevation - Existing

BUILDING 111
West Elevation - Existing

BUILDING 111
East Elevation - Proposed

This drawing is copyright. All rights described in Chapter IV of the Copyright, Designs and Patents Act 1988 have generally been asserted. All

Bicester Heritage

Bicester Heritage

Building 111
Existing and Proposed Elevations

Drawing No Rev Drawn Date Scale

12068 / 1111 PL 401 \* SC 22/05/2015 1:100 @ A1

31 Southampton Row | London WC1B 5HJ | T: 020 7629 3993 | W: GauntFrancis.co.uk