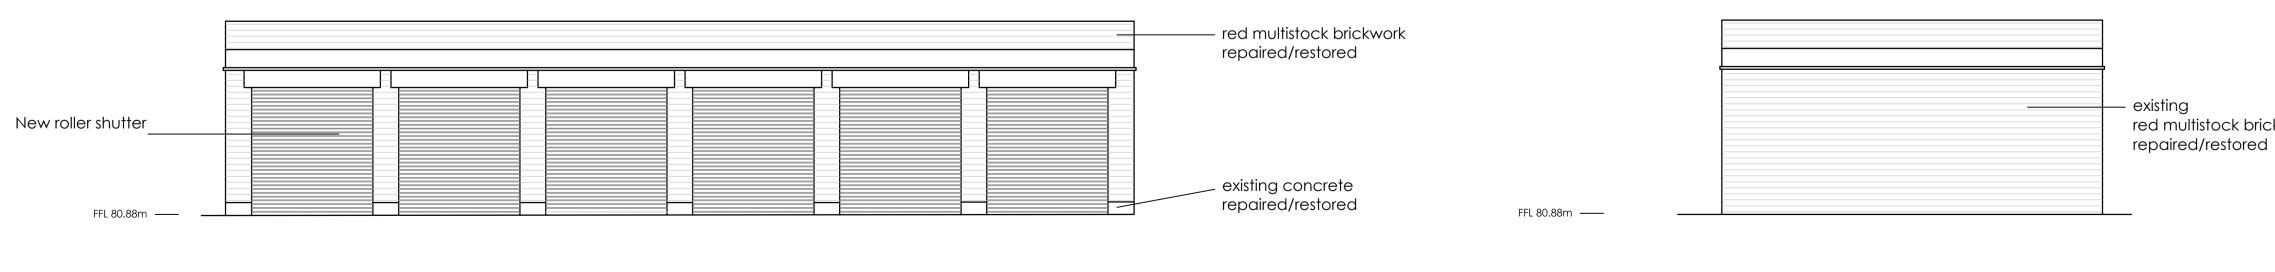

## EXISTING

**BUILDING 112** West Elevation - Existing

FFL 80.88m -

PROPOSED

BUILDING 112 West Elevation - Proposed

BUILDING 112 East Elevation - Proposed