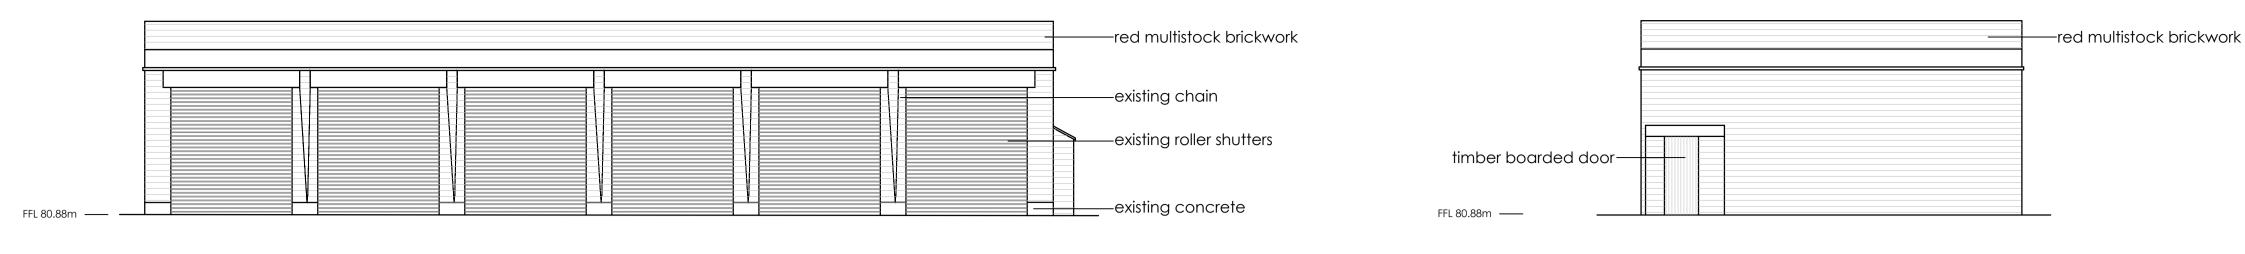

## EXISTING

**BUILDING 112** West Elevation - Existing

FFL 80.88m -

PROPOSED

BUILDING 112 West Elevation - Proposed

BUILDING 112 East Elevation - Proposed

## Existing and proposed elevations

**BUILDING 112** South Elevation - Existing

> **BUILDING 112** South Elevation - Proposed

BUILDING 112 North Elevation - Proposed

Il rights described in Chapter IV of the Copyright, Designs and Patents Act 1988 have generally been asserted. on site. Do not scale. Any discrepancy between this drawing and other information to be reported to GFA. Th