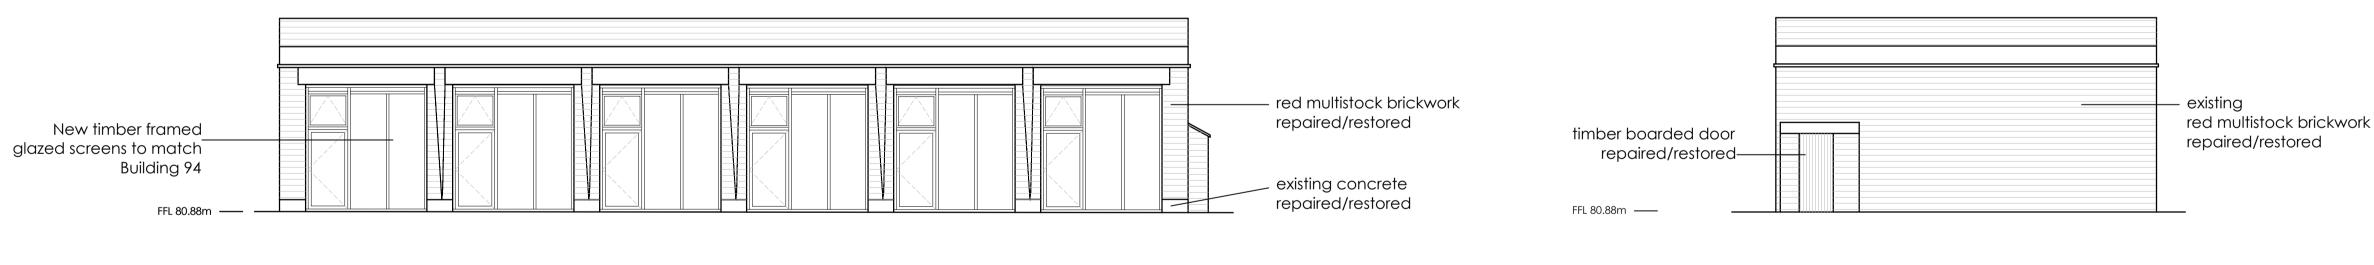

## EXISTING

**BUILDING 112** West Elevation - Existing

FFL 80.88m -

PROPOSED

BUILDING 112 West Elevation - Proposed

BUILDING 112 East Elevation - Proposed