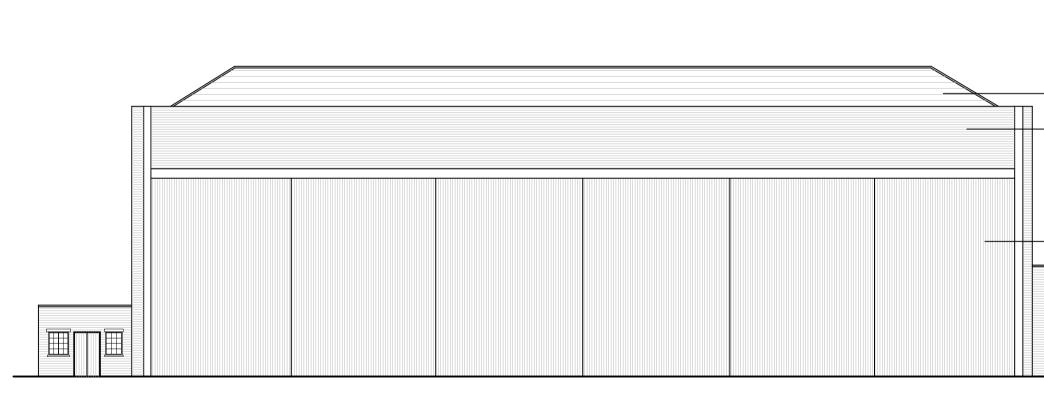

# Existing Elevations

BUILDING 113 South Elevation-Existing

( assumed only)

\_\_\_\_\_slate roof

| <br>                              |
|-----------------------------------|
| <br>Ted monstock blickwork        |
| timber framed<br>—casement window |
|                                   |