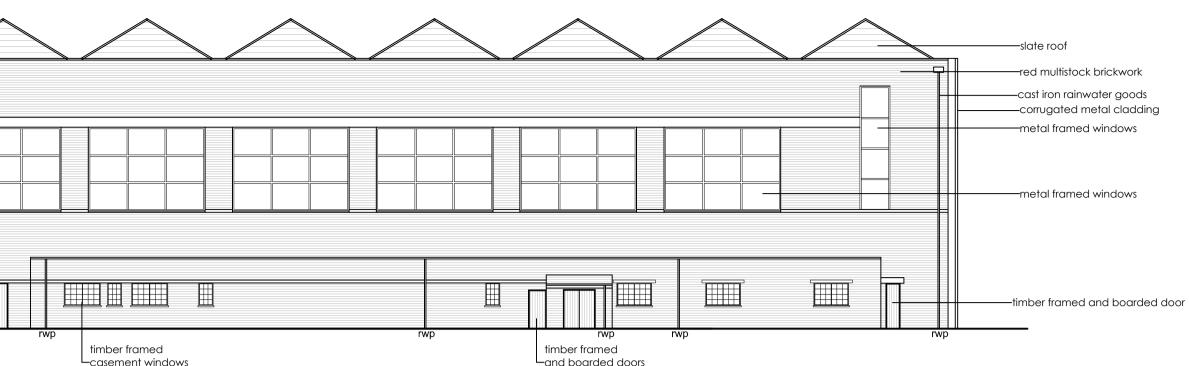

# Existing Elevations

BUILDING 113 South Elevation-Existing

( assumed only)

\_\_\_\_\_slate roof

| <br>                              |
|-----------------------------------|
| <br>Ted monstock blickwork        |
| timber framed<br>—casement window |
|                                   |

red multistock brickwork timber framed casement window Preliminary