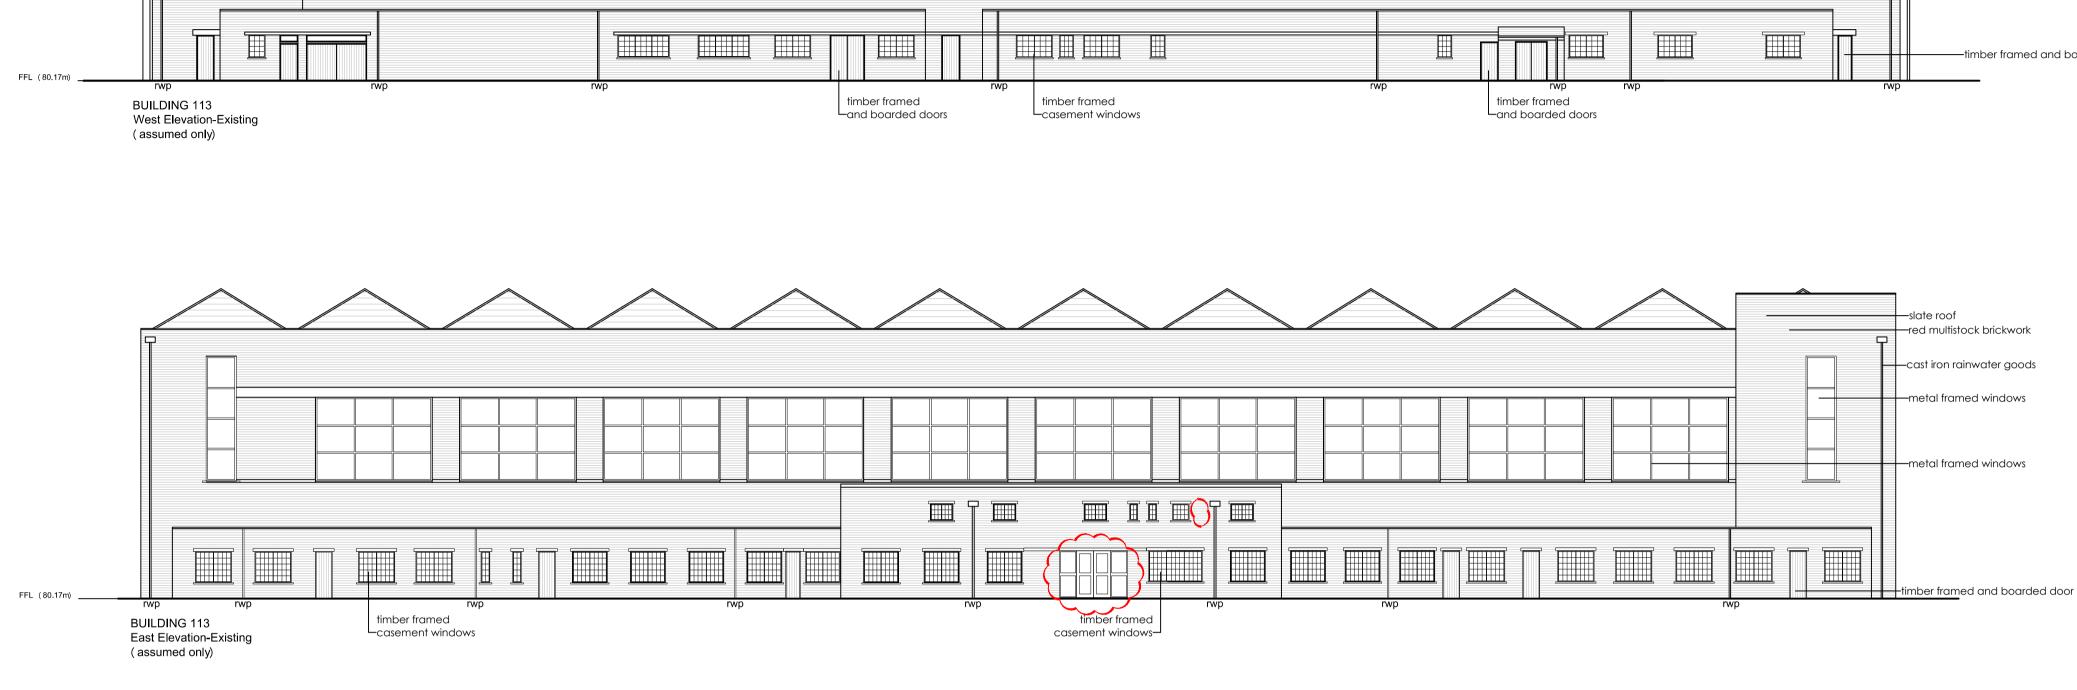

# Existing Elevations

BUILDING 113 South Elevation-Existing

( assumed only)

\_\_\_\_\_slate roof

| <br>                              |
|-----------------------------------|
| <br>Ted monstock blickwork        |
| timber framed<br>—casement window |
|                                   |

red multistock brickwork timber framed casement window Preliminary