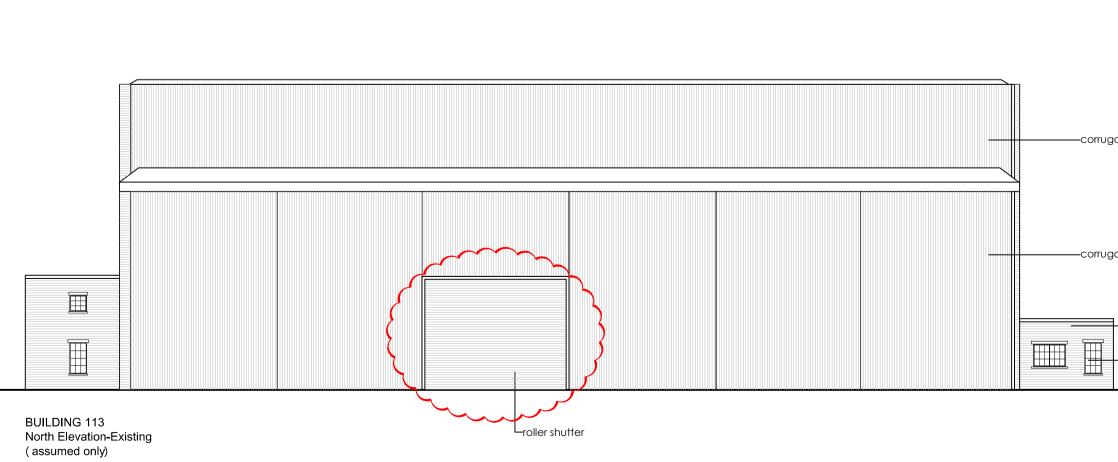

# Existing Elevations

BUILDING 113 South Elevation-Existing

( assumed only)

\_\_\_\_\_slate roof

| <br>                              |
|-----------------------------------|
| <br>Ted monstock blickwork        |
| timber framed<br>—casement window |
|                                   |