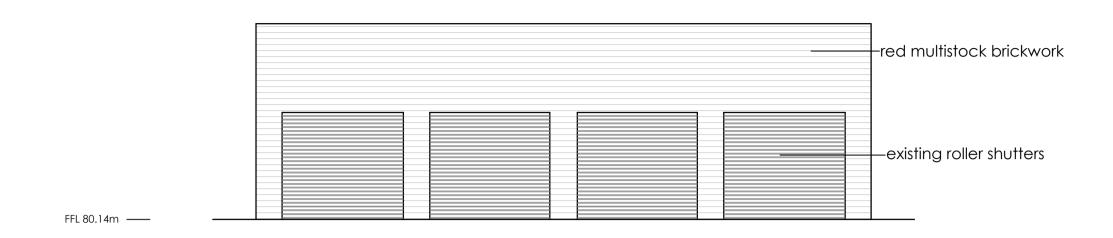

## **EXISTING**

PROPOSED

BUILDING 116
South West Elevation/North East Elevation - Existing

BUILDING 116
South east Elevation/North west elevation - Existing

BUILDING 116

North East Elevation-Proposed

BUILDING 116
South east Elevation/North west elevation - Proposed