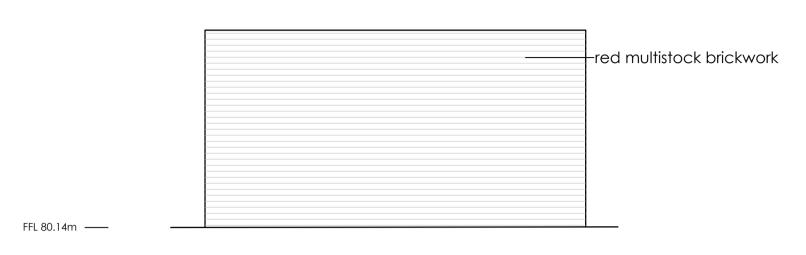

## **EXISTING**

PROPOSED

BUILDING 116
South West Elevation/North East Elevation - Existing

BUILDING 116
South east Elevation/North west elevation - Existing

BUILDING 116

North East Elevation-Proposed

BUILDING 116
South east Elevation/North west elevation - Proposed