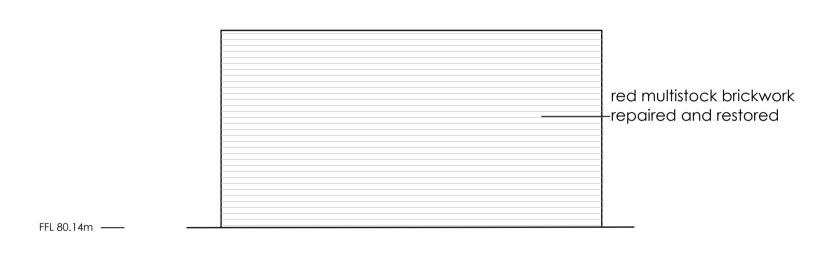

## **EXISTING**

PROPOSED

BUILDING 116
South West Elevation/North East Elevation - Existing

BUILDING 116
South east Elevation/North west elevation - Existing

BUILDING 116

North East Elevation-Proposed

BUILDING 116
South east Elevation/North west elevation - Proposed